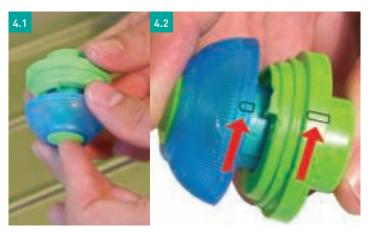

A Caution: Be careful when using boiling water.

3. Wash the components in the dishwasher (top rack only), or wash in hot soapy water.

4. To reassemble, place cover onto base and align indicator tabs.

5. While holding down the nozzle, twist the base onto cover. Then firmly press the cover and base together until it

6. Place cap back on bottle and check cap function. Enjoy!

Please visit the Sistema website for more information and cleaning videos.