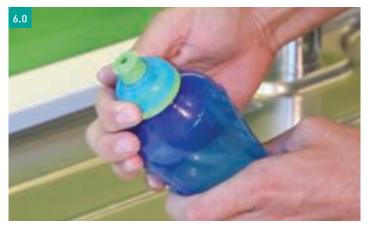

6. Place cap back on bottle and check cap function. Enjoy!

Please visit the Sistema website for more information and cleaning videos.