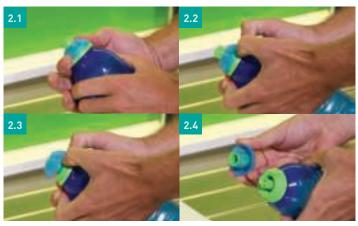

## 330ml, 460ml and 620ml TWIST 'N' SIP™ Bottle

1. Place cap in boiling water for 30 seconds and remove cap safely after time is up. Put cap back on bottle.

2. Whilst still hot, twist cap so that nozzel is open. Using thumbs, apply pressure between cover and base to release cover.

A Caution: Be careful when using boiling water.

3. Wash the components in the dishwasher (top rack only), or wash in hot soapy water.

4. To reassemble, place cover onto base and align indicator tabs.

5. While holding down the nozzle, twist the base onto cover. Then firmly press the cover and base together until it