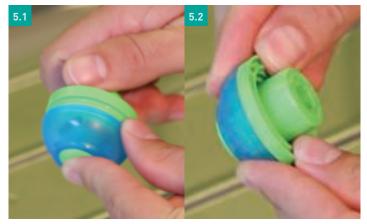

## 330ml, 460ml and 620ml TWIST 'N' SIP™ Bottle

1. Place cap in boiling water for 30 seconds and remove cap safely after time is up. Put cap back on bottle.

2. Whilst still hot, twist cap so that nozzel is open. Using thumbs, apply pressure between cover and base to release cover.

A Caution: Be careful when using boiling water.

3. Wash the components in the dishwasher (top rack only), or wash in hot soapy water.

4. To reassemble, place cover onto base and align indicator tabs.

5. While holding down the nozzle, twist the base onto cover. Then firmly press the cover and base together until it

6. Place cap back on bottle and check cap function. Enjoy!

Please visit the Sistema website for more information and cleaning videos.