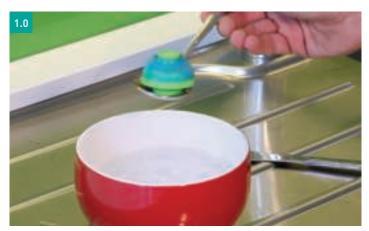

## 330ml, 460ml and 620ml TWIST 'N' SIP™ Bottle

1. Place cap in boiling water for 30 seconds and remove cap safely after time is up. Put cap back on bottle.

2. Whilst still hot, twist cap so that nozzel is open. Using thumbs, apply pressure between cover and base to release cover.

A Caution: Be careful when using boiling water.

3. Wash the components in the dishwasher (top rack only), or wash in hot soapy water.

4. To reassemble, place cover onto base and align indicator tabs.

5. While holding down the nozzle, twist the base onto cover. Then firmly press the cover and base together until it