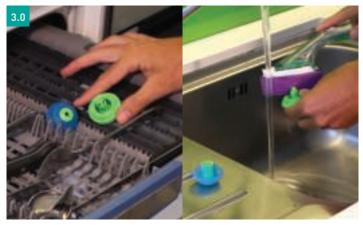

A Caution: Be careful when using boiling water.

3. Wash the components in the dishwasher (top rack only), or wash in hot soapy water.

4. To reassemble, place cover onto base and align indicator tabs.

5. While holding down the nozzle, twist the base onto cover. Then firmly press the cover and base together until it