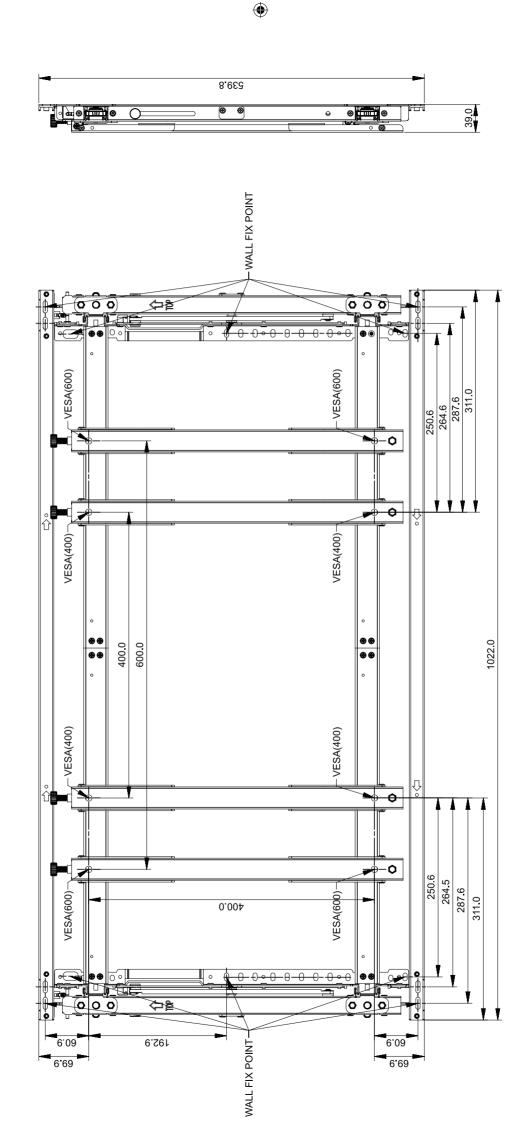

#### WMN-55VD

| Width (mm) X Height (mm)               | 1213.0 X 539.8mm (Landscape type)<br>(Exclusion: BRKT HEIGHT BAR, SPACER A/B)<br>VESA(mm): 600x400, 400x400, 400x600 |
|----------------------------------------|----------------------------------------------------------------------------------------------------------------------|
| Width (mm) X Hight (mm)                | 684.0 X 539.8mm (Portrait type)<br>(Exclusion: BRKT HEIGHT BAR, SPACER A/B)<br>VESA(mm): 600x400, 400x400, 400x600   |
| Depth (mm)                             | 39.0mm (Minimum) / Tolerance adjustment (+8.0mm)                                                                     |
| Extendible Range (mm)                  | 190mm<br>Type : Landscape(default), Portrait type.                                                                   |
| Product weight with the packaging (Kg) | 11.3Kg                                                                                                               |
| Maximum SET load (Kg)                  | 29Kg                                                                                                                 |