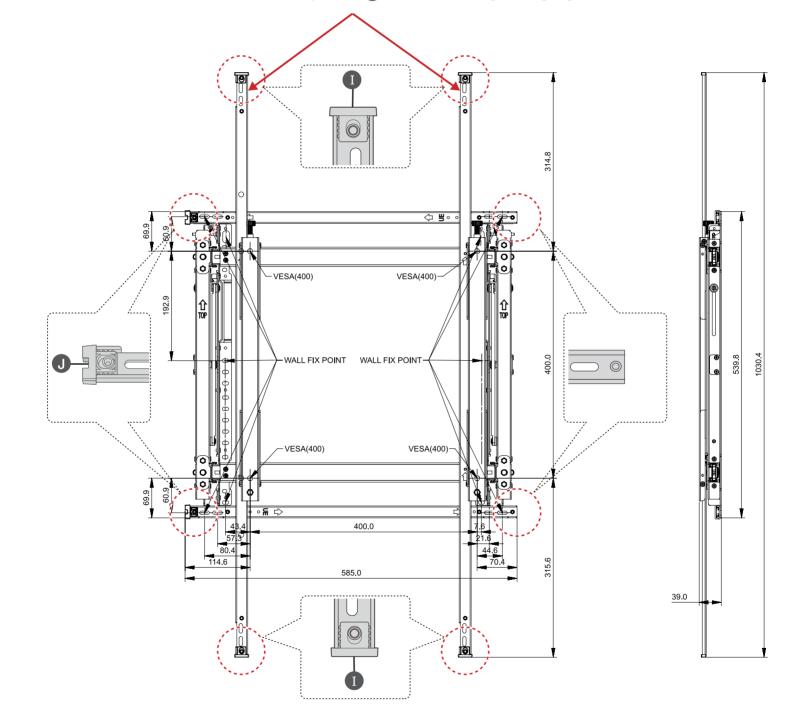

### Make sure to remove the component A before mounting the Signage.

۲

WMN-55VD (Landscape type – UE Series)

۲

Make sure to take into account the additional distance required to adjust tolerance ( $+\alpha$  mm / maximum 8.0mm) when you conform to specifications for distance (39.0mm). The spacers are subject to tolerance of less than 1mm, depending on how they are attached.  $\triangleleft$  $\triangleleft$ 

۲

Ensure proper space (+ $\alpha$  mm) required to adjust tolerance at the top of the video wall.

Make sure to take into account the additional distance required to adjust tolerance ( $+\alpha$  mm / maximum 8.0mm) when you conform to specifications for distance (39.0mm) behind the video wall.