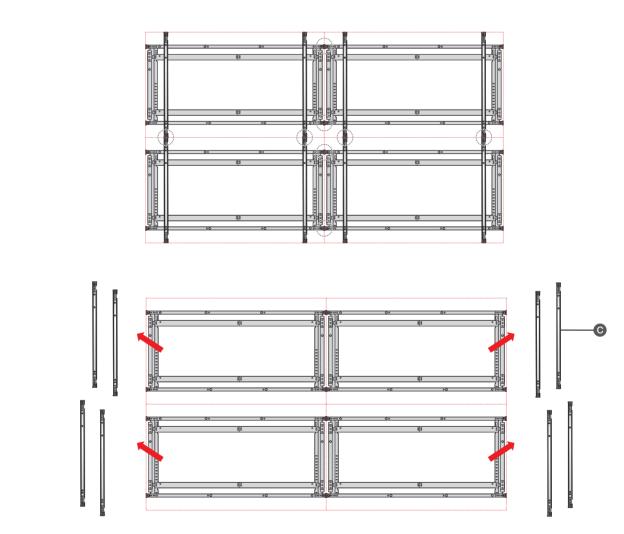

### 7. Installing the Video Wall

Install the Signages starting from the bottom row of the video wall.