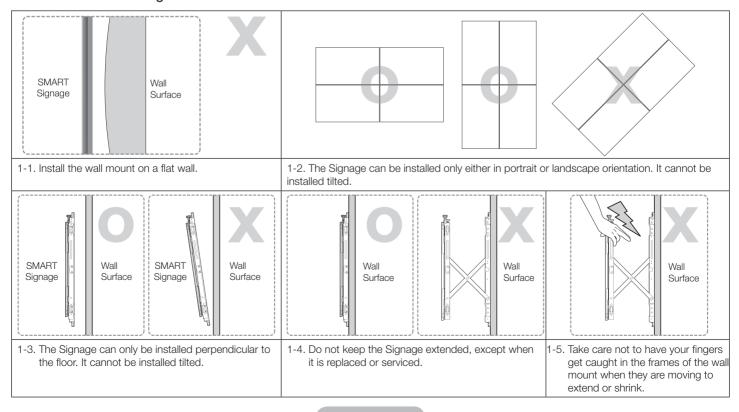

# Wall Mount Installation Precautions

- Use the provided accessories and parts to install the wall mount.
- Install on a vertically flat wall surface only.
- Avoid the following areas to ensure the best product performance and prevent malfunctions:
  - Areas that are susceptible to vibration and impact: The product may fall and become damaged.
  - Next to fire sprinklers: Heat generated by the product may activate the sprinkler.
  - Near high-voltage cables: Electronic interference from the high voltage cables may disrupt the screen display.
  - Near heating appliances: The product may overheat and malfunction.
  - Check the stability of the wall surface.
  - If the wall is too weak, reinforce it before installing the mount.
- If you are installing the product on a non-concrete wall, seek advice from a professional installer before proceeding.
- The maximum weight of Signage (with its components attached) is 29kg for safe installation.
- The wall mount must not be installed tilted.
- Make sure to install the wall mount perpendicular to the floor.
- Make sure to install the safety screws to prevent the Signage from falling.
- Do not keep the Signage extended, except when you replace it.
- When the Signage is unlocked and extended for replacement, take care not to damage the devices and appliances nearby.
- When you install the Signage according to the Easy Installation Function (only available for SAMSUNG UD/UE Series), the Signage may not be installed exactly as set in the user manual. This disconformity is mainly caused by tolerances. If this is the case, adjust the tolerance.

۲

- Make sure to confirm the size of your Signage with the size of the corresponding wall mount. You can use the Easy Installation Function (only available for SAMSUNG UD/UE Series) as an installation guide only.
- Check the model of your Signage, the corresponding installation guide on the back, and the types of walls the Signage can be mounted on.
- ▲ Check the type of the wall before installing.

۲

Installation Requirements based on the Wall Type

• Can only be mounted on a concrete or interior wall of sufficient thickness. Refer to the diagrams below.

• Cannot be mounted on unreinforced walls or drywall surfaces.