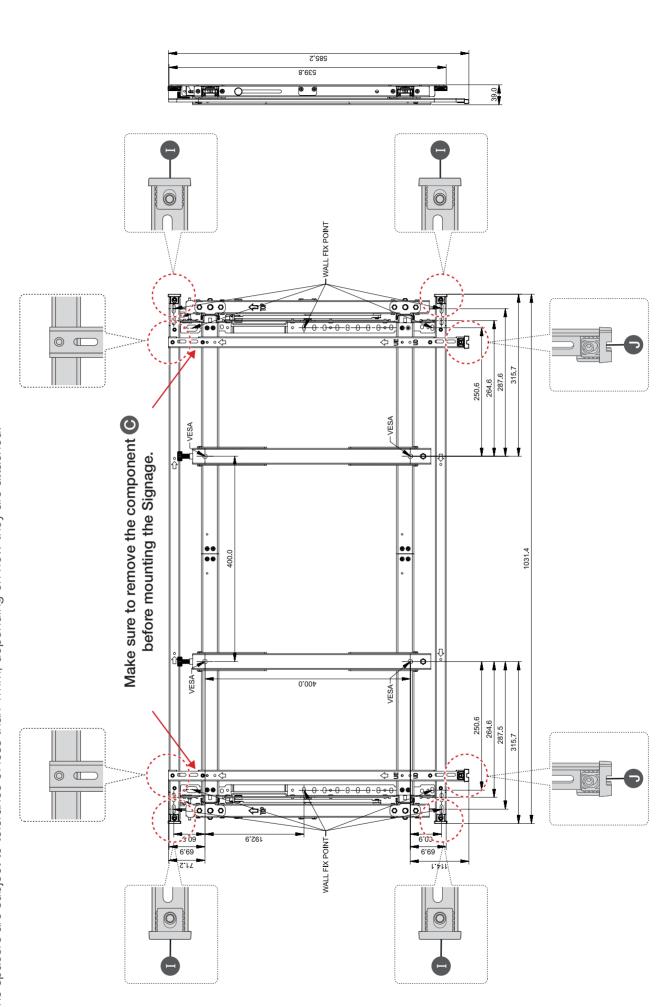

If you are using a different Signage model, skip this step and proceed to the next one.

Use the screw **G** to attach the component **C**. Where to attach the components differs with whether you are using the UE or UD model. (TOP direction : See the arrows. How to determine where to attach the components: See the model names (UD or UE) on the wall mount.)

2. Make sure to remove the component **O** after the wall mount is installed on the wall.

۲

6. Mounting the Signage on the Wall Mount

۲