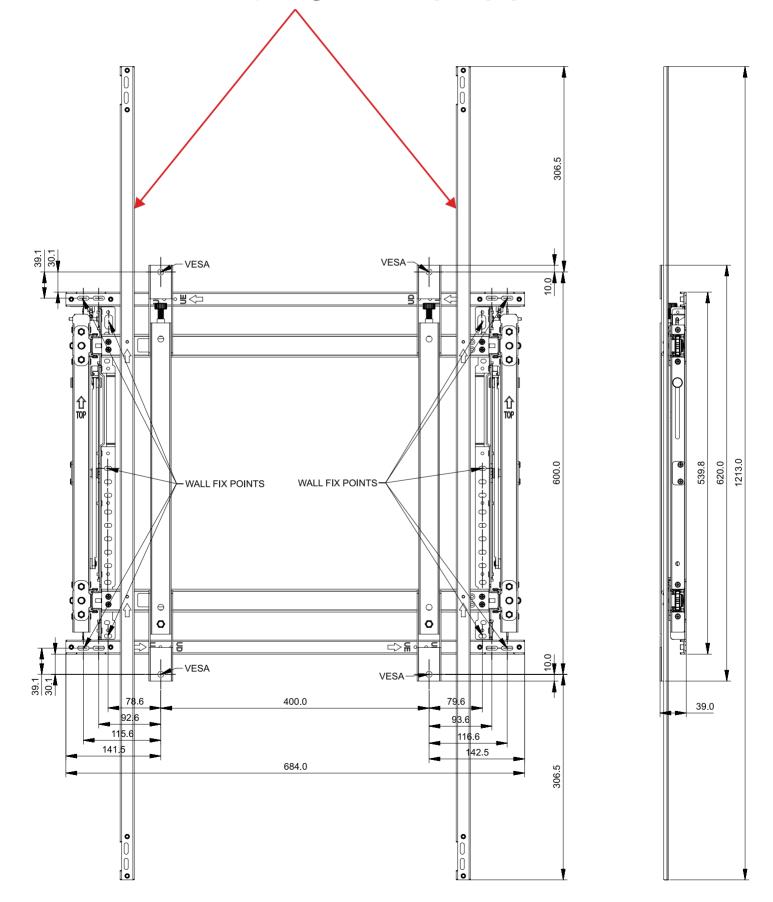

#### WMN-55VD

| Width (mm) X Height (mm)               | 1213.0 X 539.8mm (Landscape type)<br>(Exclusion: BRKT HEIGHT BAR, SPACER A/B)<br>VESA(mm): 600x400, 400x400, 400x600 |
|----------------------------------------|----------------------------------------------------------------------------------------------------------------------|
| Width (mm) X Hight (mm)                | 684.0 X 539.8mm (Portrait type)<br>(Exclusion: BRKT HEIGHT BAR, SPACER A/B)<br>VESA(mm): 600x400, 400x400, 400x600   |
| Depth (mm)                             | 39.0mm (Minimum) / Tolerance adjustment (+8.0mm)                                                                     |
| Extendible Range (mm)                  | 190mm<br>Type : Landscape(default), Portrait type.                                                                   |
| Product weight with the packaging (Kg) | 11.3Kg                                                                                                               |
| Maximum SET load (Kg)                  | 29Kg                                                                                                                 |

۲

▲ The VESA standards indicate that the wall mount should not be bilaterally symmetric when it is installed in portrait orientation.