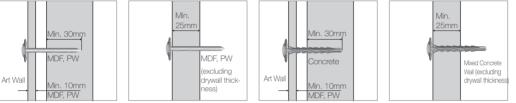

۲

Installation Requirements based on the Wall Type

• Can only be mounted on a concrete or interior wall of sufficient thickness. Refer to the diagrams below.

• Cannot be mounted on unreinforced walls or drywall surfaces.

#### Insert the anchors and screws where marked.

<Thick concrete or art wall>

۲