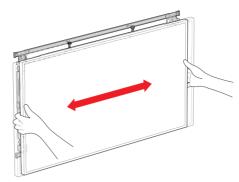

### 8. Separating the Video Wall

1

2

۲

The locks on both sides must be disengaged.

Use the accessory (L) (L-wrench) with no or little space available.

Make sure to remove the safety screws before dismounting the Signage.