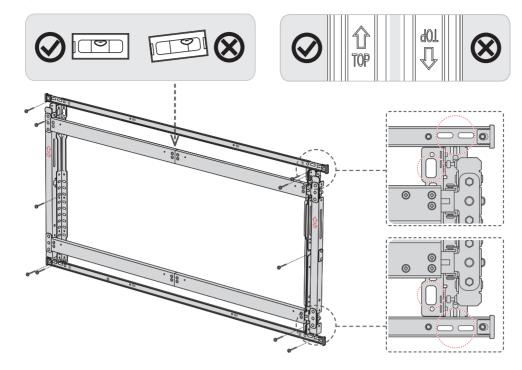

#### 5. Layout the wall Mount

1

2

۲

- Easy Installation Function - only for SAMSUNG UD/UE Series

If you are using a different Signage model, skip this step and proceed to the next one.

1. Install the wall mounts according to the size of the wall mount corresponding to the size of your Signage. Refer to the appended diagrams for the shape of each corner.

2. Make sure to remove the component **O** after the wall mount is installed on the wall.

۲

6. Mounting the Signage on the Wall Mount

۲