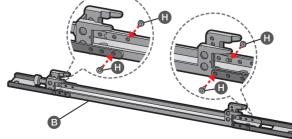

Ι

П

۲

۲

Use SBB or PIM / To ensure an additional gap (30mm) behind the wall mount, apply option II. Maximum load for safety: 30kg

۲

2015-06-25 오전 11:10 27

- 3. Easy Installation Function only for SAMSUNG UD/UE Series : Wall mount size = Signage size
- For UE/UD Series
- $\triangle$  The spacers (**I**), **J**) are only applicable to the UE Series.

If you are using a different Signage model, skip this step and proceed to the next one.

Use the screw **G** to attach the component **C**. Where to attach the components differs with whether you are using the UE or UD model. (TOP direction : See the arrows. How to determine where to attach the components: See the model names (UD or UE) on the wall mount.)