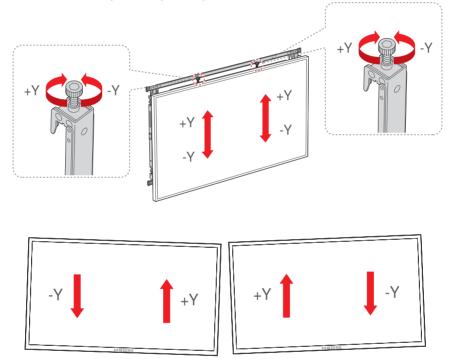

#### 9. Finely Adjusting the Video Wall

1 Direction X

۲

#### 2 Direction Y

When you adjust tolerance in the direction of Y, you can adjust it only in the direction of +Y from the reference position in the appended diagram.