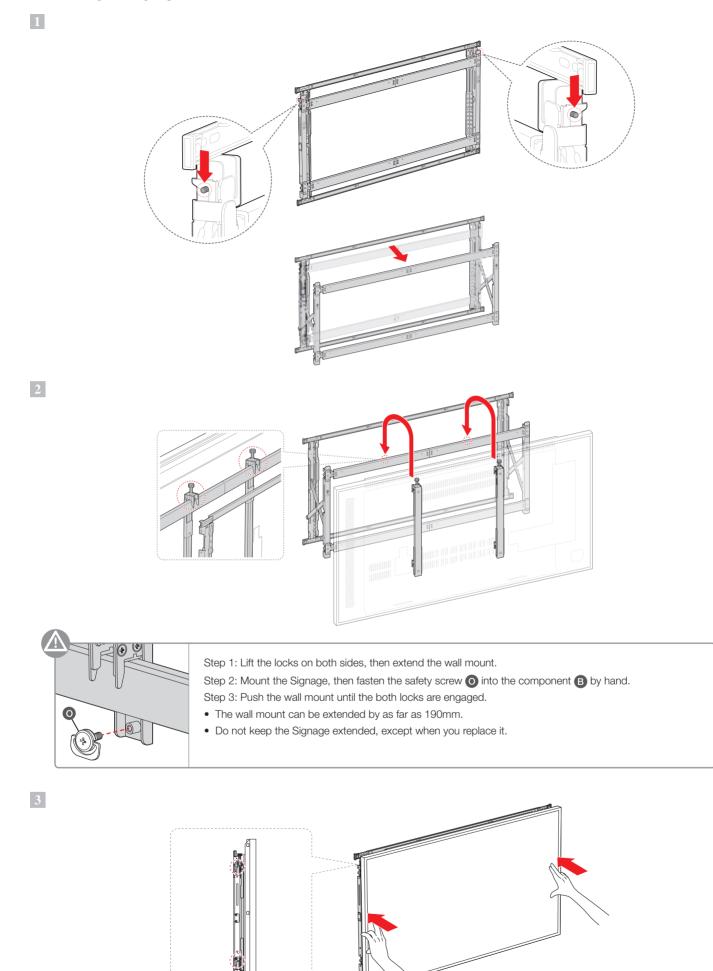

If you are using a different Signage model, skip this step and proceed to the next one.

Use the screw **G** to attach the component **C**. Where to attach the components differs with whether you are using the UE or UD model. (TOP direction : See the arrows. How to determine where to attach the components: See the model names (UD or UE) on the wall mount.)

### For Only UE Series

۲

Refer to the appended diagrams for assembly specifications for each model.

Use the tape 🔇 to attach the components 🕕 and 🕕, according to the specifications for your Signage model.