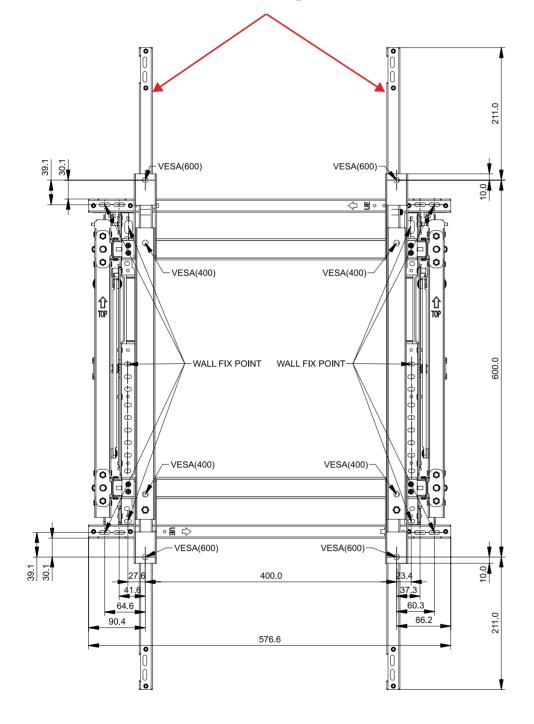

#### 2 Direction Y

When you adjust tolerance in the direction of Y, you can adjust it only in the direction of +Y from the reference position in the appended diagram.

### 3 Direction Z

۲

When you adjust tolerance in the direction of Z, you can adjust it only in the direction of +Z from the reference position in the appended diagram.

10. Reassembly Wall Mount for Portrait

# Precautions for interior assembly

When you both install a video wall and proceed with interior trim or decorative moldings on it, you can adjust the tolerance properly in the directions of +Y (10mm) and +Z (8mm) based on the provided specifications.