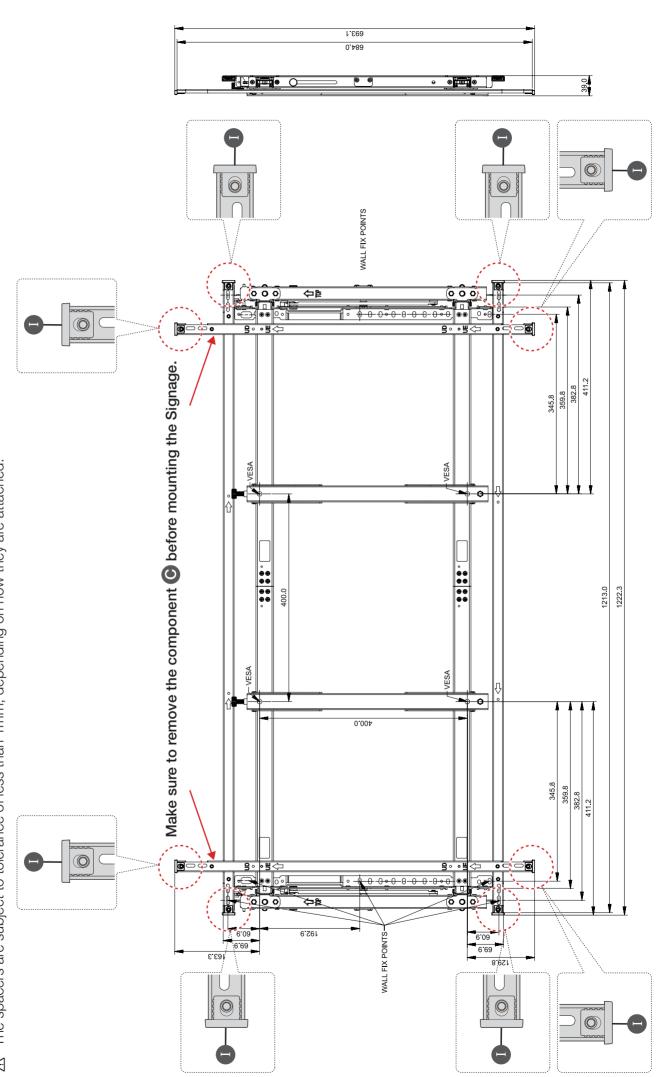

### Make sure to remove the component A before mounting the Signage.

۲

WMN-55VD (Landscape type – UE Series)

۲

Make sure to take into account the additional distance required to adjust tolerance ( $+\alpha$  mm / maximum 8.0mm) when you conform to specifications for distance (39.0mm). The spacers are subject to tolerance of less than 1mm, depending on how they are attached.  $\triangleleft$  $\triangleleft$ 

If you are using a different Signage model, skip this step and proceed to the next one.

Use the screw **G** to attach the component **C**. Where to attach the components differs with whether you are using the UE or UD model. (TOP direction : See the arrows. How to determine where to attach the components: See the model names (UD or UE) on the wall mount.)

2. Make sure to remove the component **O** after the wall mount is installed on the wall.

۲

6. Mounting the Signage on the Wall Mount

۲