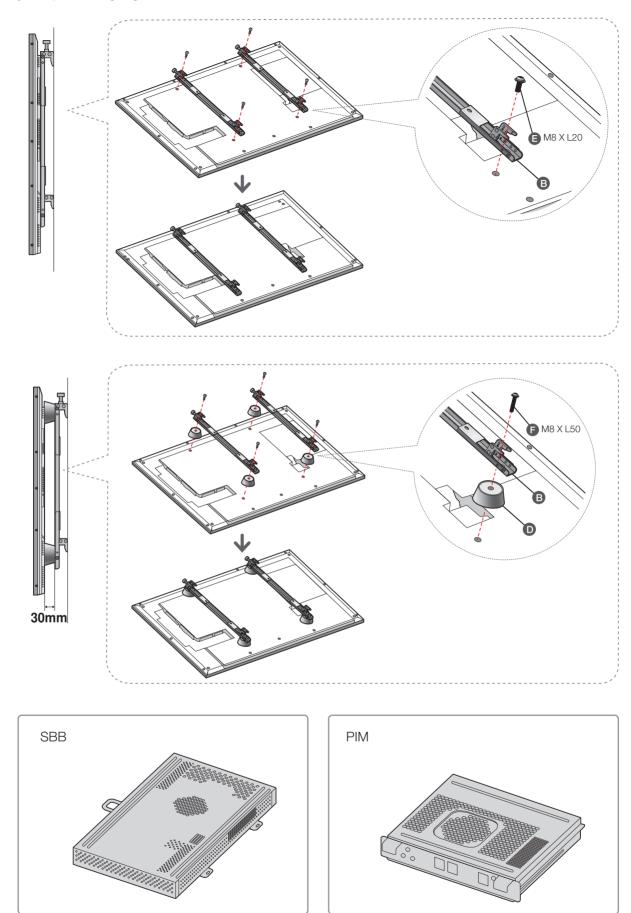

Ι

П

۲

۲

Use SBB or PIM / To ensure an additional gap (30mm) behind the wall mount, apply option II. Maximum load for safety: 30kg

۲

2015-06-25 오전 11:10 27

- 3. Easy Installation Function only for SAMSUNG UD/UE Series : Wall mount size = Signage size
- For UE/UD Series
- $\triangle$  The spacers (**I**), **J**) are only applicable to the UE Series.