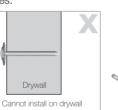

۲

Installation Requirements based on the Wall Type

• Can only be mounted on a concrete or interior wall of sufficient thickness. Refer to the diagrams below.

• Cannot be mounted on unreinforced walls or drywall surfaces.