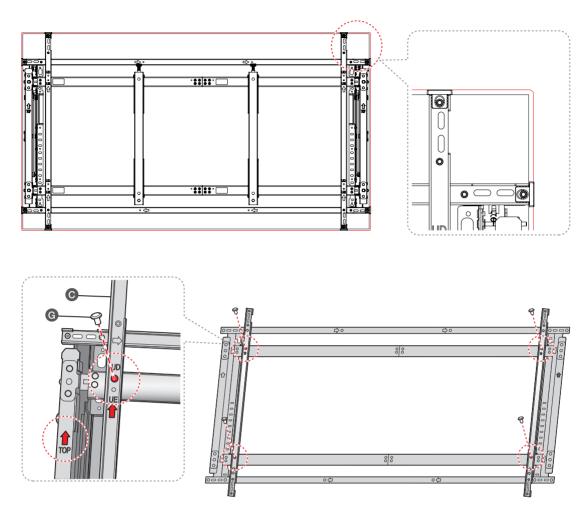

Keep the product away from dust, chemicals, high or low temperatures, humidity, and/or vehicle traffic.

1. Installation Guide

۲

۲

600

۲

2015-06-25 오전 11:10 26

2. Assembly Adapter to Signage

Ι

П

۲

۲

Use SBB or PIM / To ensure an additional gap (30mm) behind the wall mount, apply option II. Maximum load for safety: 30kg

۲

2015-06-25 오전 11:10 27

- 3. Easy Installation Function only for SAMSUNG UD/UE Series : Wall mount size = Signage size
- For UE/UD Series
- $\triangle$  The spacers (**I**), **J**) are only applicable to the UE Series.

If you are using a different Signage model, skip this step and proceed to the next one.

Use the screw **G** to attach the component **C**. Where to attach the components differs with whether you are using the UE or UD model. (TOP direction : See the arrows. How to determine where to attach the components: See the model names (UD or UE) on the wall mount.)