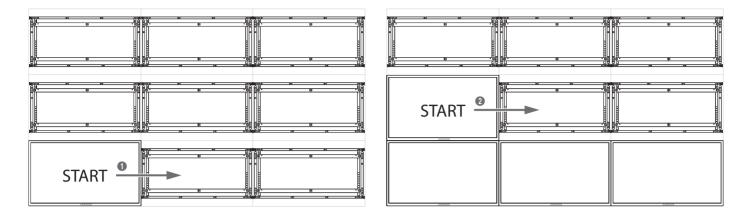

### 7. Installing the Video Wall

Install the Signages starting from the bottom row of the video wall.