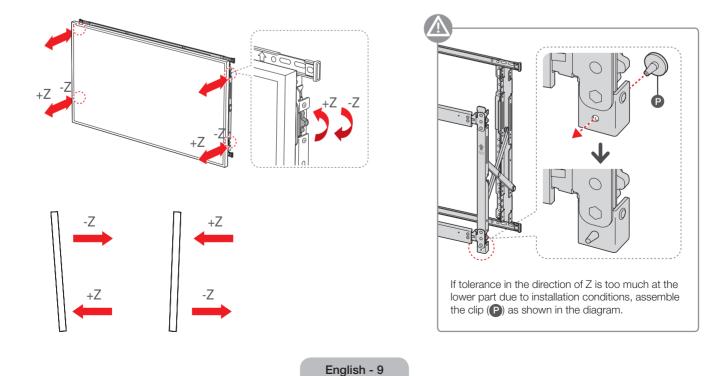

### 3 Direction Z

۲

When you adjust tolerance in the direction of Z, you can adjust it only in the direction of +Z from the reference position in the appended diagram.

10. Reassembly Wall Mount for Portrait