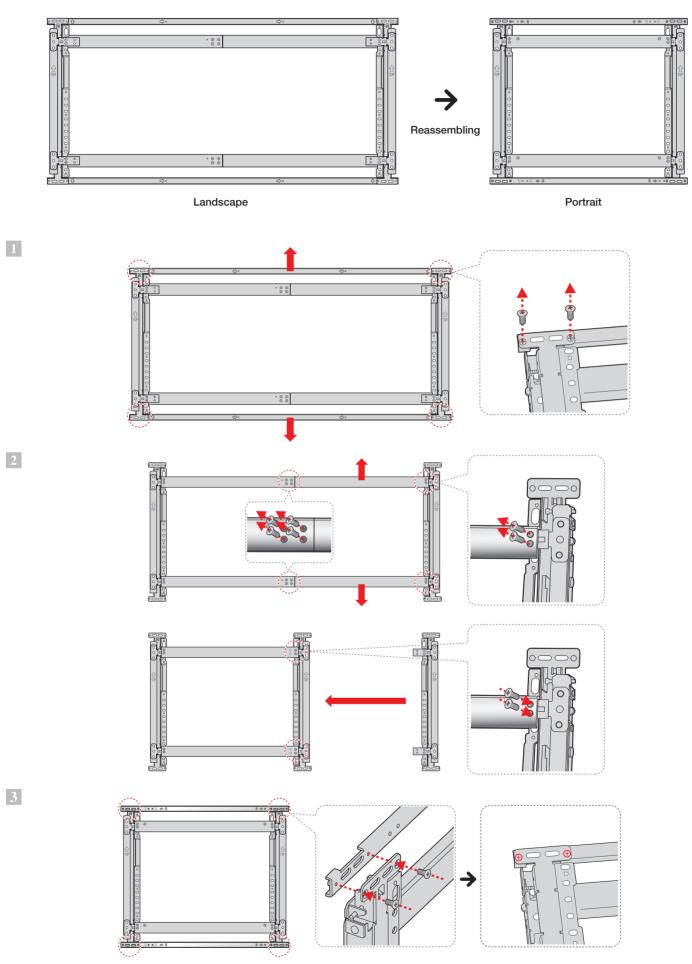

۲

If you are using the UE/UD Series, reassemble the wall mount according to the Easy Installation Function, then follow the installation steps for landscape orientation to install the wall mount.

۲

۲

To use the wall mount in portrait orientation, reassemble it.

11. Easy Installation Function(For Portrait) - only for SAMSUNG UD/UE Series : Wall mount size = Signage size

#### ■ For UE/UD Series

 $\triangle$  The spacers (**1**, **J**) are only applicable to the UE Series.

If you are using a different Signage model, skip this step and proceed to the next one.

Use the screw (G) to attach the bracket height bars detached from the component (A). How to attach the bars depends on whether you are using the UE or UD model. (TOP direction : See the arrows)