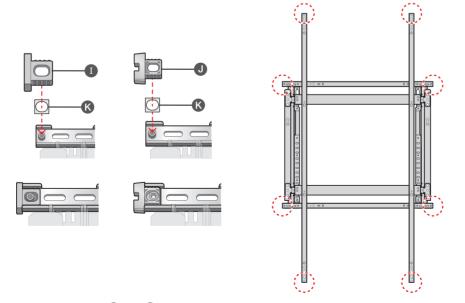

Ι

П

۲

۲

Use SBB or PIM / To ensure an additional gap (30mm) behind the wall mount, apply option II. Maximum load for safety: 30kg

۲

2015-06-25 오전 11:10 27

- 3. Easy Installation Function only for SAMSUNG UD/UE Series : Wall mount size = Signage size
- For UE/UD Series
- $\triangle$  The spacers (**I**), **J**) are only applicable to the UE Series.

### For Only UE Series

۲

Refer to the appended diagrams for assembly specifications for each model.

Use the tape 🔇 to attach the components 🕕 and 🕕, according to the specifications for your Signage model.

#### ■ For UE/UD Series

 $\triangle$  The spacers (**1**, **J**) are only applicable to the UE Series.

If you are using a different Signage model, skip this step and proceed to the next one.

Use the screw (G) to attach the bracket height bars detached from the component (A). How to attach the bars depends on whether you are using the UE or UD model. (TOP direction : See the arrows)

#### For Only UE Series

۲

Refer to the appended diagrams for assembly specifications for each model.

Use the tape K to attach the components 1 and 3, according to the specifications for your Signage model.