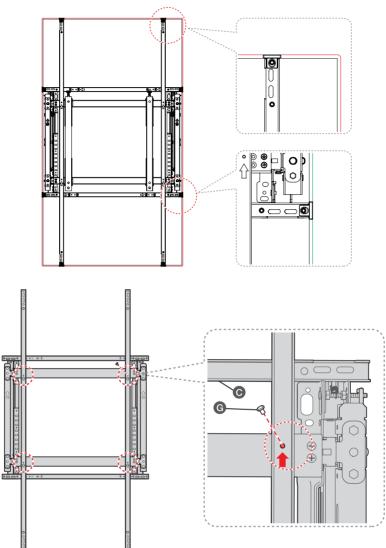

If you are using a different Signage model, skip this step and proceed to the next one.

Use the screw **G** to attach the component **C**. Where to attach the components differs with whether you are using the UE or UD model. (TOP direction : See the arrows. How to determine where to attach the components: See the model names (UD or UE) on the wall mount.)

#### 4. Installing the Wall Mount on the Wall

▲ Refer to installation requirements for the wall mount in the user manual.

۲

#### 5. Layout the wall Mount

1

2

۲

- Easy Installation Function - only for SAMSUNG UD/UE Series

If you are using a different Signage model, skip this step and proceed to the next one.

1. Install the wall mounts according to the size of the wall mount corresponding to the size of your Signage. Refer to the appended diagrams for the shape of each corner.

2. Make sure to remove the component **O** after the wall mount is installed on the wall.

۲

6. Mounting the Signage on the Wall Mount

۲