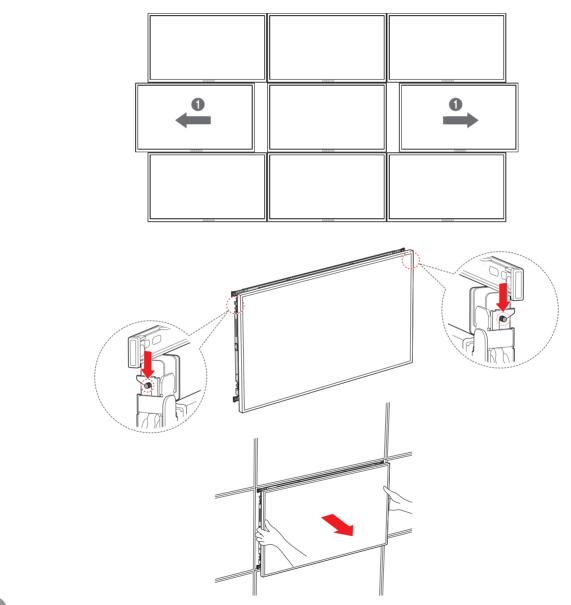

### 8. Separating the Video Wall

1

2

۲

The locks on both sides must be disengaged.

Use the accessory (L) (L-wrench) with no or little space available.

Make sure to remove the safety screws before dismounting the Signage.