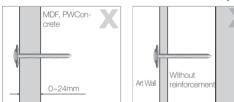

۲

Installation Requirements based on the Wall Type

• Can only be mounted on a concrete or interior wall of sufficient thickness. Refer to the diagrams below.

• Cannot be mounted on unreinforced walls or drywall surfaces.