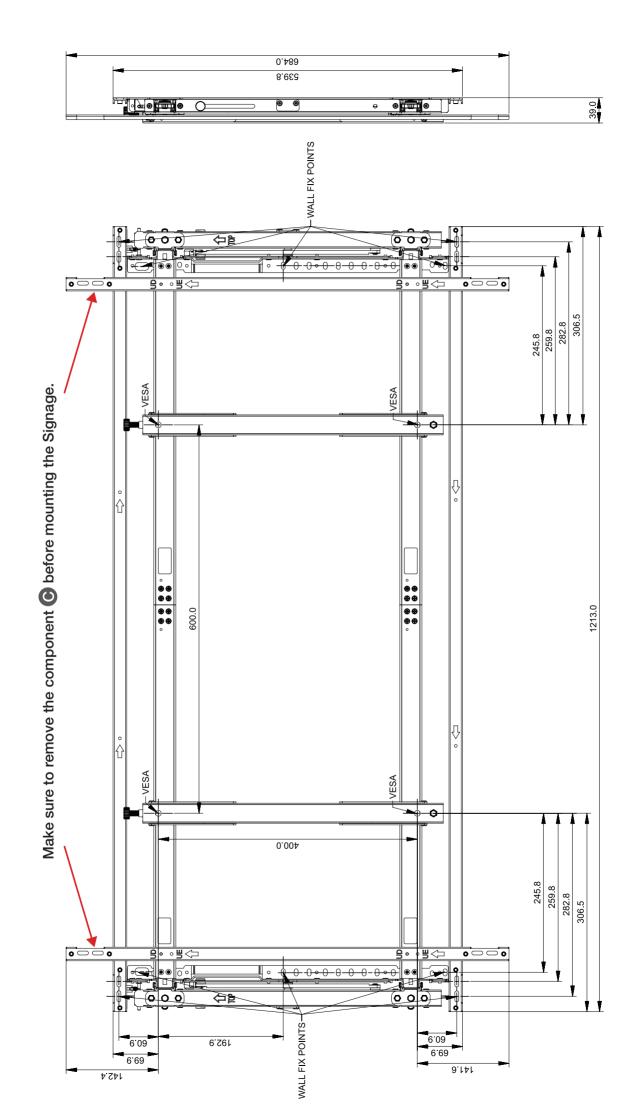

#### WMN-55VD

| Width (mm) X Height (mm)               | 1213.0 X 539.8mm (Landscape type)<br>(Exclusion: BRKT HEIGHT BAR, SPACER A/B)<br>VESA(mm): 600x400, 400x400, 400x600 |
|----------------------------------------|----------------------------------------------------------------------------------------------------------------------|
| Width (mm) X Hight (mm)                | 684.0 X 539.8mm (Portrait type)<br>(Exclusion: BRKT HEIGHT BAR, SPACER A/B)<br>VESA(mm): 600x400, 400x400, 400x600   |
| Depth (mm)                             | 39.0mm (Minimum) / Tolerance adjustment (+8.0mm)                                                                     |
| Extendible Range (mm)                  | 190mm<br>Type : Landscape(default), Portrait type.                                                                   |
| Product weight with the packaging (Kg) | 11.3Kg                                                                                                               |
| Maximum SET load (Kg)                  | 29Kg                                                                                                                 |

### Make sure to remove the component A before mounting the Signage.

۲

WMN-55VD (Landscape type – UE Series)

۲

Make sure to take into account the additional distance required to adjust tolerance ( $+\alpha$  mm / maximum 8.0mm) when you conform to specifications for distance (39.0mm). The spacers are subject to tolerance of less than 1mm, depending on how they are attached.  $\triangleleft$  $\triangleleft$ 