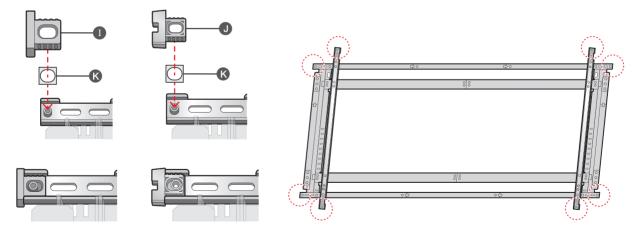

Ι

П

۲

۲

Use SBB or PIM / To ensure an additional gap (30mm) behind the wall mount, apply option II. Maximum load for safety: 30kg

۲

2015-06-25 오전 11:10 27

- 3. Easy Installation Function only for SAMSUNG UD/UE Series : Wall mount size = Signage size
- For UE/UD Series
- $\triangle$  The spacers (**I**), **J**) are only applicable to the UE Series.

### For Only UE Series

۲

Refer to the appended diagrams for assembly specifications for each model.

Use the tape 🔇 to attach the components 🕕 and 🕕, according to the specifications for your Signage model.