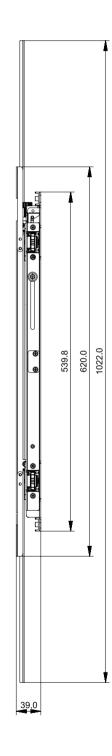

### Make sure to remove the component A before mounting the Signage.

۲

WMN-55VD (Landscape type – UE Series)

۲

Make sure to take into account the additional distance required to adjust tolerance ( $+\alpha$  mm / maximum 8.0mm) when you conform to specifications for distance (39.0mm). The spacers are subject to tolerance of less than 1mm, depending on how they are attached.  $\triangleleft$  $\triangleleft$ 

۲

Ensure proper space (+ $\alpha$  mm) required to adjust tolerance at the top of the video wall.

Make sure to take into account the additional distance required to adjust tolerance ( $+\alpha$  mm / maximum 8.0mm) when you conform to specifications for distance (39.0mm) behind the video wall.