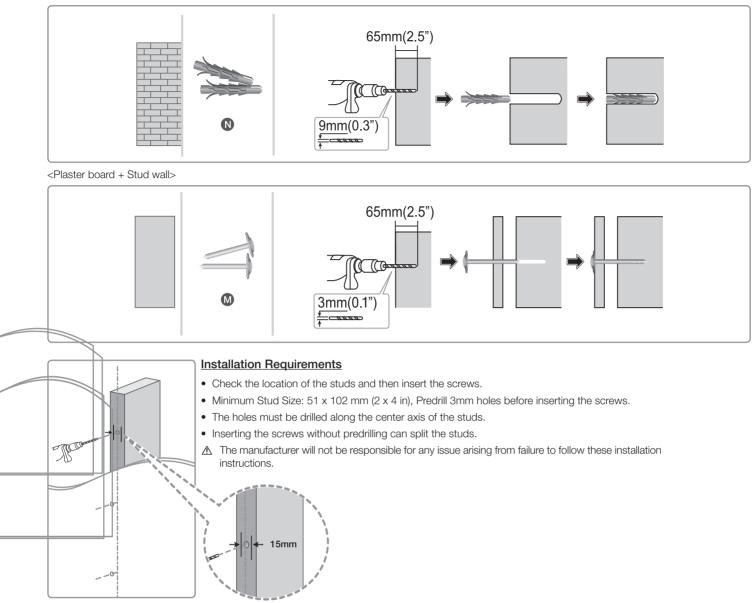

۲

Installation Requirements based on the Wall Type

• Can only be mounted on a concrete or interior wall of sufficient thickness. Refer to the diagrams below.

• Cannot be mounted on unreinforced walls or drywall surfaces.

#### Precautions for installing the wall mount

#### Insert the anchors and screws where marked.

<Thick concrete or art wall>

۲