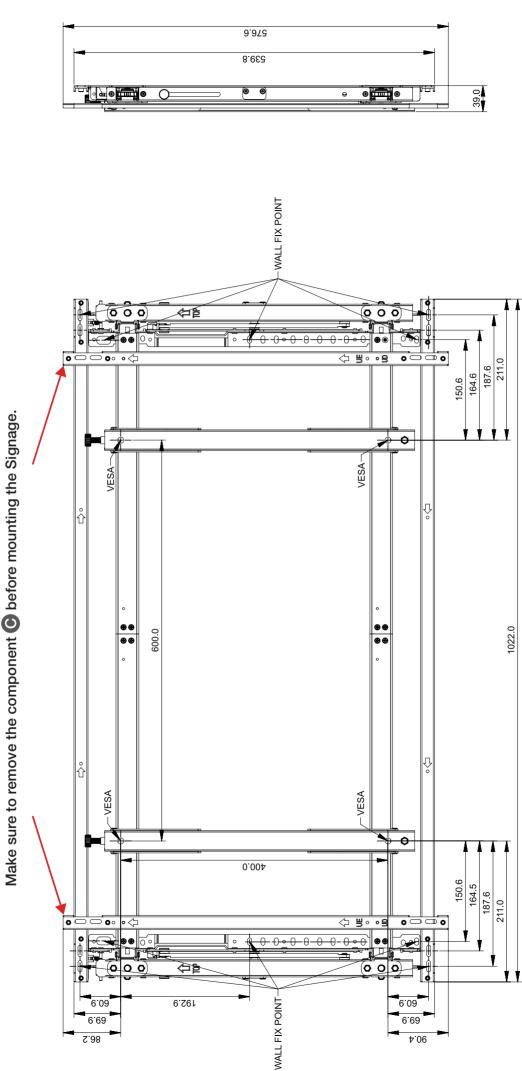

### Make sure to remove the component A before mounting the Signage.

۲

Make sure to take into account the additional distance required to adjust tolerance ( $+\alpha$  mm / maximum 8.0mm) when you conform to specifications for distance (39.0mm). The spacers are subject to tolerance of less than 1mm, depending on how they are attached. Ś  $\triangleleft$ 

۲

- ▲ The spacers are subject to tolerance of less than 1mm, depending on how they are attached.
- ▲ The VESA standards indicate that the wall mount should not be bilaterally symmetric when it is installed in portrait orientation.

Make sure to remove the component A before mounting the Signage.

WMN4655VD\_Rev. 1.1

[Wall Mount-WMN4655VD-IB]00L14.indb 24

۲

۲