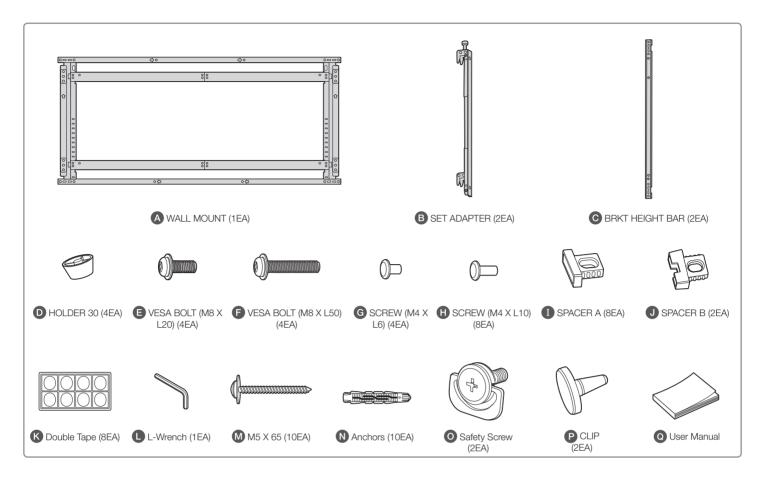

# Wall Mount Installation Precautions

- Use the provided accessories and parts to install the wall mount.
- Install on a vertically flat wall surface only.
- Avoid the following areas to ensure the best product performance and prevent malfunctions:
  - Areas that are susceptible to vibration and impact: The product may fall and become damaged.
  - Next to fire sprinklers: Heat generated by the product may activate the sprinkler.
  - Near high-voltage cables: Electronic interference from the high voltage cables may disrupt the screen display.
  - Near heating appliances: The product may overheat and malfunction.
  - Check the stability of the wall surface.
  - If the wall is too weak, reinforce it before installing the mount.
- If you are installing the product on a non-concrete wall, seek advice from a professional installer before proceeding.
- The maximum weight of Signage (with its components attached) is 29kg for safe installation.
- The wall mount must not be installed tilted.
- Make sure to install the wall mount perpendicular to the floor.
- Make sure to install the safety screws to prevent the Signage from falling.
- Do not keep the Signage extended, except when you replace it.
- When the Signage is unlocked and extended for replacement, take care not to damage the devices and appliances nearby.
- When you install the Signage according to the Easy Installation Function (only available for SAMSUNG UD/UE Series), the Signage may not be installed exactly as set in the user manual. This disconformity is mainly caused by tolerances. If this is the case, adjust the tolerance.

۲

- Make sure to confirm the size of your Signage with the size of the corresponding wall mount. You can use the Easy Installation Function (only available for SAMSUNG UD/UE Series) as an installation guide only.
- Check the model of your Signage, the corresponding installation guide on the back, and the types of walls the Signage can be mounted on.
- ▲ Check the type of the wall before installing.

۲

Installation Requirements based on the Wall Type

• Can only be mounted on a concrete or interior wall of sufficient thickness. Refer to the diagrams below.

• Cannot be mounted on unreinforced walls or drywall surfaces.

#### Precautions for installing the wall mount