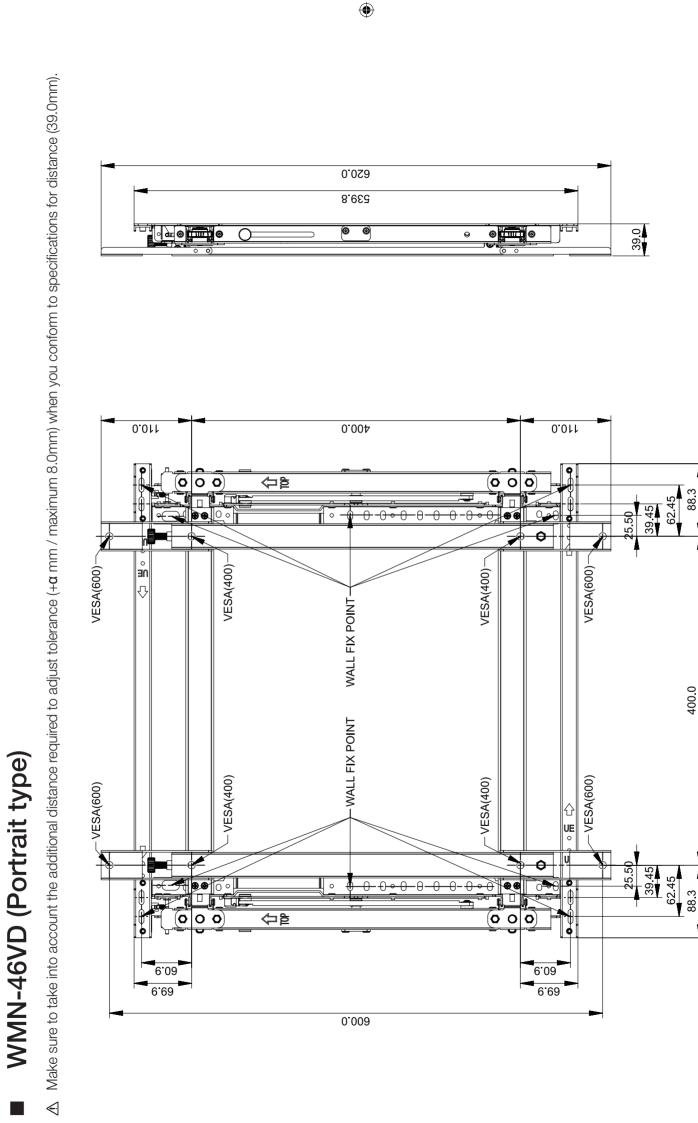

#### WMN-46VD

۲

| Width (mm) X Height (mm)               | 1022.0 X 539.8mm (Landscape type)<br>(Exclusion: BRKT HEIGHT BAR, SPACER A/B)<br>VESA(mm): 600x400, 400x400, 400x600 |
|----------------------------------------|----------------------------------------------------------------------------------------------------------------------|
| Width (mm) X Height (mm)               | 576.6 X 539.8mm (Portrait type)<br>(Exclusion: BRKT HEIGHT BAR, SPACER A/B)<br>VESA(mm): 600x400, 400x400, 400x600   |
| Depth (mm)                             | 39.0mm (Minimum) / Tolerance adjustment (+8.0mm)                                                                     |
| Extendible Range (mm)                  | 190mm<br>Type : Landscape(default), Portrait type.                                                                   |
| Product weight with the packaging (Kg) | 10.4Kg                                                                                                               |
| Maximum SET load (Kg)                  | 23Kg                                                                                                                 |

۲

Ensure proper space (+ $\alpha$  mm) required to adjust tolerance at the top of the video wall.

Make sure to take into account the additional distance required to adjust tolerance ( $+\alpha$  mm / maximum 8.0mm) when you conform to specifications for distance (39.0mm) behind the video wall.