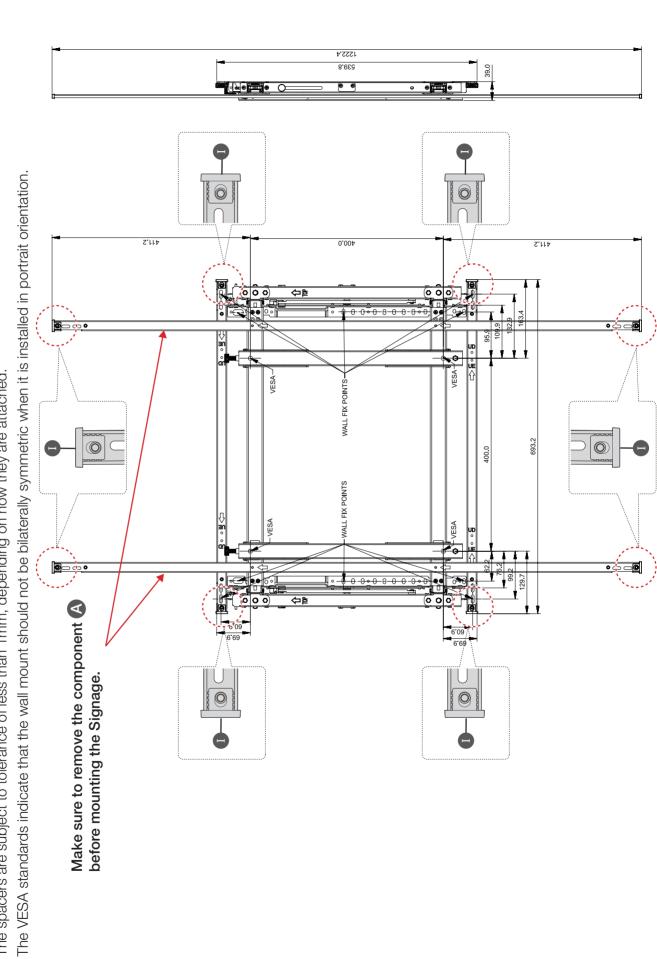

۲

▲ The VESA standards indicate that the wall mount should not be bilaterally symmetric when it is installed in portrait orientation.

### Make sure to remove the component A before mounting the Signage.

۲

WMN-55VD (Landscape type – UE Series)

۲

Make sure to take into account the additional distance required to adjust tolerance ( $+\alpha$  mm / maximum 8.0mm) when you conform to specifications for distance (39.0mm). The spacers are subject to tolerance of less than 1mm, depending on how they are attached.  $\triangleleft$  $\triangleleft$ 