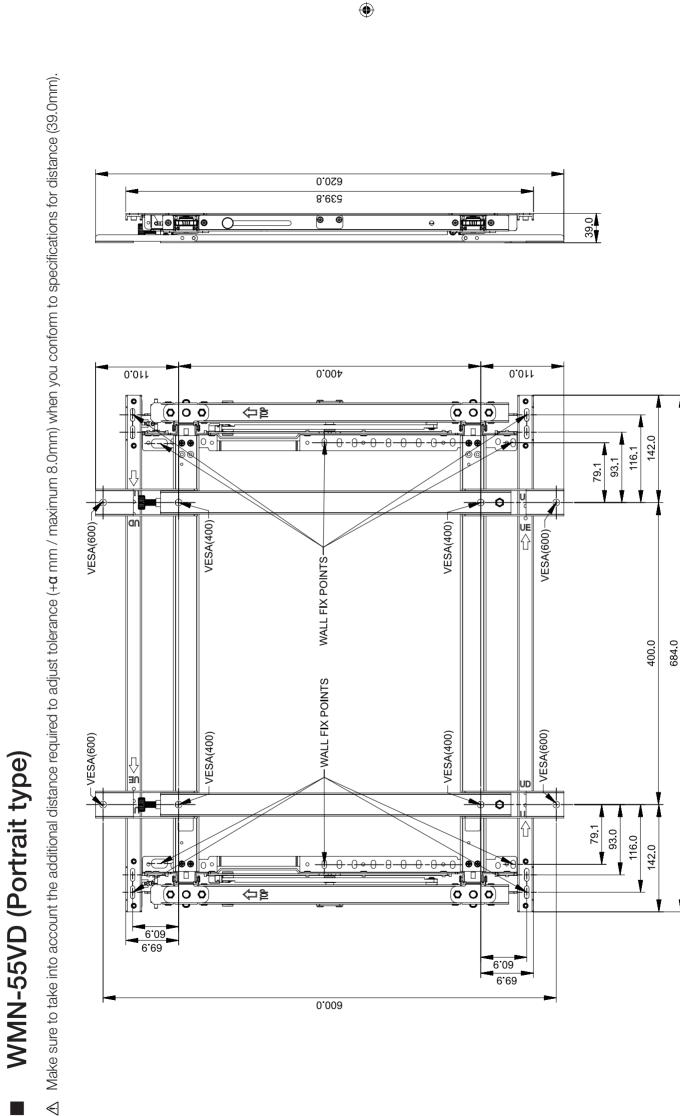

#### WMN-55VD

| Width (mm) X Height (mm)               | 1213.0 X 539.8mm (Landscape type)<br>(Exclusion: BRKT HEIGHT BAR, SPACER A/B)<br>VESA(mm): 600x400, 400x400, 400x600 |
|----------------------------------------|----------------------------------------------------------------------------------------------------------------------|
| Width (mm) X Hight (mm)                | 684.0 X 539.8mm (Portrait type)<br>(Exclusion: BRKT HEIGHT BAR, SPACER A/B)<br>VESA(mm): 600x400, 400x400, 400x600   |
| Depth (mm)                             | 39.0mm (Minimum) / Tolerance adjustment (+8.0mm)                                                                     |
| Extendible Range (mm)                  | 190mm<br>Type : Landscape(default), Portrait type.                                                                   |
| Product weight with the packaging (Kg) | 11.3Kg                                                                                                               |
| Maximum SET load (Kg)                  | 29Kg                                                                                                                 |

# WMN-55VD (Portrait type – UD Series)

 $\triangle$  Make sure to take into account the additional distance required to adjust tolerance (+ $\alpha$  mm / maximum 8.0mm) when you conform to specifications for distance (39.0mm).