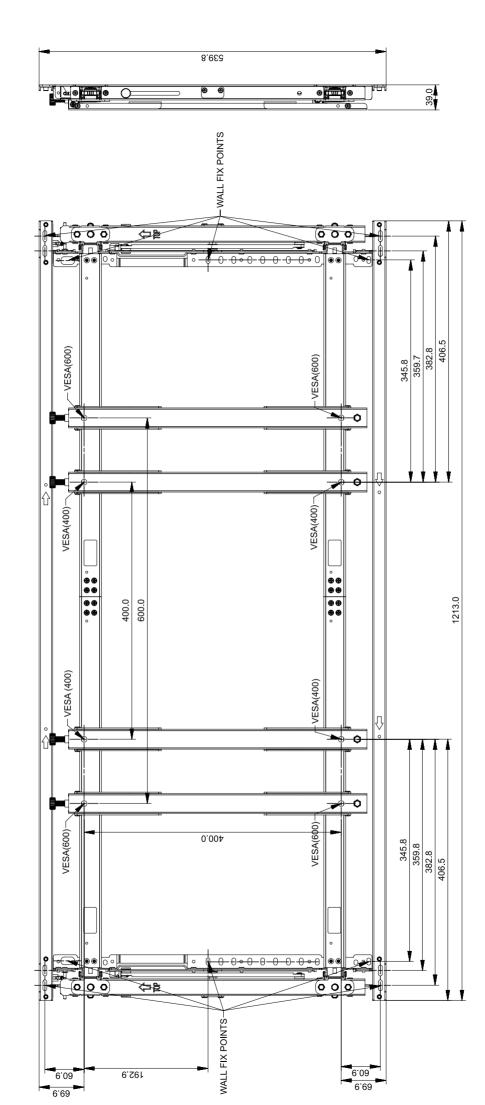

#### WMN-55VD

| Width (mm) X Height (mm)               | 1213.0 X 539.8mm (Landscape type)<br>(Exclusion: BRKT HEIGHT BAR, SPACER A/B)<br>VESA(mm): 600x400, 400x400, 400x600 |
|----------------------------------------|----------------------------------------------------------------------------------------------------------------------|
| Width (mm) X Hight (mm)                | 684.0 X 539.8mm (Portrait type)<br>(Exclusion: BRKT HEIGHT BAR, SPACER A/B)<br>VESA(mm): 600x400, 400x400, 400x600   |
| Depth (mm)                             | 39.0mm (Minimum) / Tolerance adjustment (+8.0mm)                                                                     |
| Extendible Range (mm)                  | 190mm<br>Type : Landscape(default), Portrait type.                                                                   |
| Product weight with the packaging (Kg) | 11.3Kg                                                                                                               |
| Maximum SET load (Kg)                  | 29Kg                                                                                                                 |

 $\Delta$  Make sure to take into account the additional distance required to adjust tolerance (+ $\alpha$  mm / maximum 8.0mm) when you conform to specifications for distance (39.0mm). WMN-55VD (Landscape type)