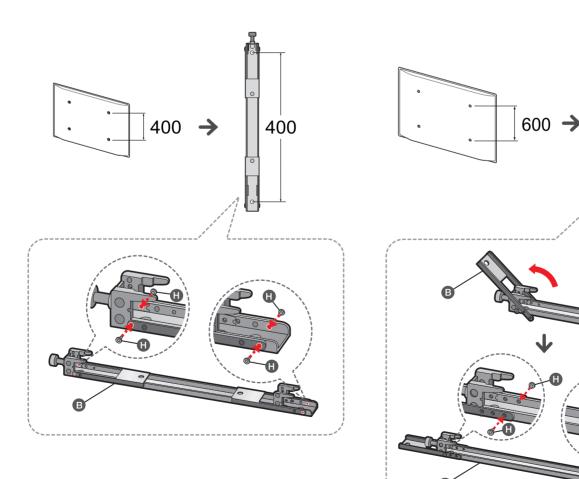

Ι

П

۲

۲

Use SBB or PIM / To ensure an additional gap (30mm) behind the wall mount, apply option II. Maximum load for safety: 30kg

۲

2015-06-25 오전 11:10 27

- 3. Easy Installation Function only for SAMSUNG UD/UE Series : Wall mount size = Signage size
- For UE/UD Series
- $\triangle$  The spacers (**I**), **J**) are only applicable to the UE Series.

If you are using a different Signage model, skip this step and proceed to the next one.

Use the screw **G** to attach the component **C**. Where to attach the components differs with whether you are using the UE or UD model. (TOP direction : See the arrows. How to determine where to attach the components: See the model names (UD or UE) on the wall mount.)

### For Only UE Series

۲

Refer to the appended diagrams for assembly specifications for each model.

Use the tape 🔇 to attach the components 🕕 and 🕕, according to the specifications for your Signage model.