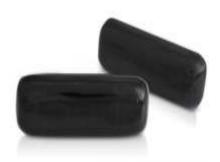

## **European approval certificate**

This statement, provided by AP Onderdelen B.V., regarding product offer 8720602862715.

Offer EAN: 8720602862715

Product: Zijkant knipperlichten MERCEDES ML W163 1998-2005 - SMOKE LED