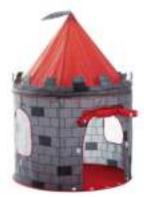

## **European approval certificate**

This statement, provided by AP Onderdelen B.V., regarding product offer 8720249196426.

Offer EAN: 8720249196426 Related EAN: 6958868887360

Product: Speeltent Kasteel - Kindertent rond 105cm doorsnee