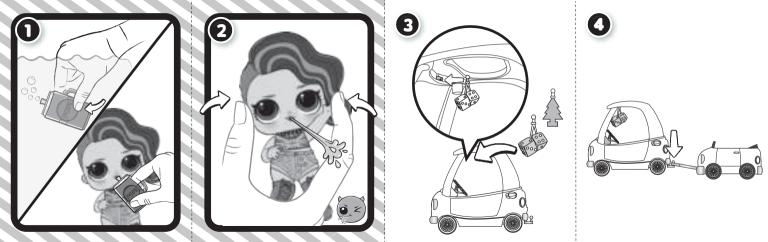

## IMPORTANT INFORMATION

- Before beginning, cover the play area to protect from possible water damage.
- For best results, fill the bottle and feed the doll two times.
   Do not place the doll in extremely hot water (over 109.4°F/43°C).
- Do not feed the doll extremely hot water.
- An adult must be present when children are playing with water
- Do not store the dolls in direct sunlight for extended periods of time.
   Squeeze out all water from the bottle and the doll after
- each use.

   Thoroughly drain the doll on a dry towel in a
- well-ventilated area after use and before storing.

   Air dry the doll only. Do not place in the dryer or subject to excessive heat
- Clean cars with a damp cloth.
- Do not apply stickers to other surfaces, as it may not be completely removed.