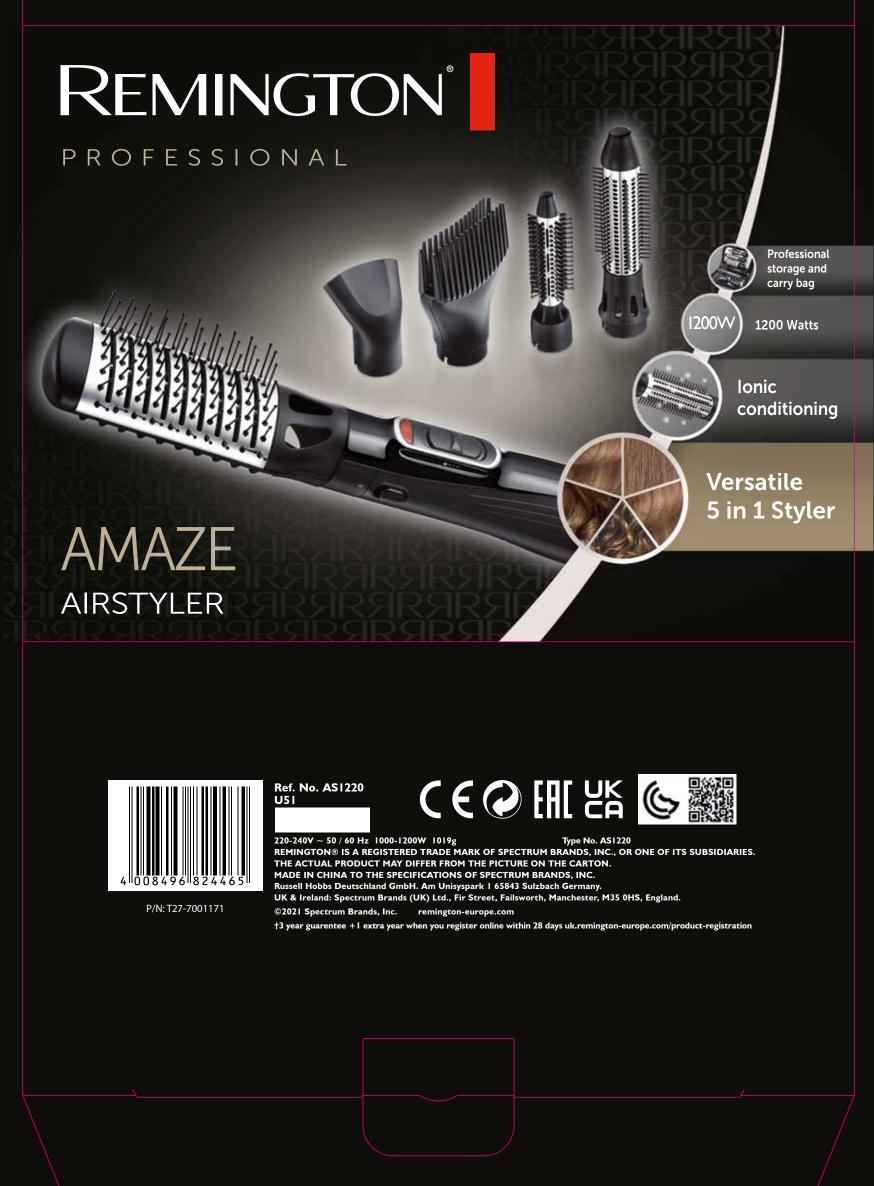

## REMINGTON® PROFESSIONAL

AS1220

remington-europe.com 3 • 13 year guarantee + 1 extra year when you register online within 28 days • Professional storage and carry bag S heat / speed settings including cool air
Sm salon length cord Root boost attachment for volume
20mm retractable bristle brush e Paddle brush for smooth drying Fast dry concentrator • 1200 Watts • Ceramic grille for even heat for healthy looking shiny hair · lonic conditioning to reduce static & frizz volume & natural bounce your hair a boost with visible Versatile 5 in 1 styler to give AIRSTYLER AMAZE PROFESSIONAL REMINCTON