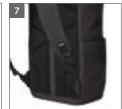

# Thule Lithos Backpack 16L TLBP113 (2020 Colors)

A modern backpack with secure flap closure built for campus or navigating through town.

- Safeguard a laptop (15" Macbook or 14" PC) in padded, elevated storage pocket
- 2. Protect a 10.1" tablet in dedicated slip pocket
- Secure belongings in main compartment using adjustable flap closure with 9-hook buckle
- Easily locate accessories in zippered interior mesh pocket 4.
- 5. Store a water bottle in side pocket
- Quickly access small items in exterior stash pocket
- 7. Carry in comfort with padded back panel and shoulder straps
- Stay visible in low light conditions with integrated blinky
- Secure excess shoulder strap webbing out of the way with strap management system