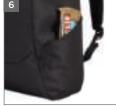

# Thule Lithos Backpack 16L TLBP113 (2020 Colors)

A modern backpack with secure flap closure built for campus or navigating through town.

- Safeguard a laptop (15" Macbook or 14" PC) in padded, elevated storage pocket
- 2. Protect a 10.1" tablet in dedicated slip pocket
- Secure belongings in main compartment using adjustable flap closure with 9-hook buckle
- Easily locate accessories in zippered interior mesh pocket 4.
- 5. Store a water bottle in side pocket
- Quickly access small items in exterior stash pocket
- 7. Carry in comfort with padded back panel and shoulder straps
- Stay visible in low light conditions with integrated blinky
- Secure excess shoulder strap webbing out of the way with strap management system