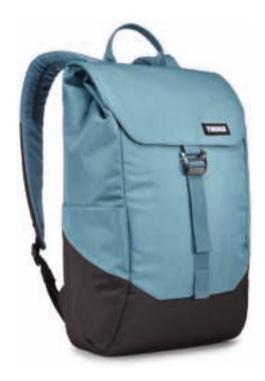

# Thule Lithos Backpack 16L TLBP113 (2020 Colors)

A modern backpack with secure flap closure built for campus or navigating through town.

- Safeguard a laptop (15" Macbook or 14" PC) in padded, elevated storage pocket
- 2. Protect a 10.1" tablet in dedicated slip pocket
- Secure belongings in main compartment using adjustable flap closure with 9-hook buckle
- Easily locate accessories in zippered interior mesh pocket 4.
- 5. Store a water bottle in side pocket
- Quickly access small items in exterior stash pocket
- 7. Carry in comfort with padded back panel and shoulder straps
- Stay visible in low light conditions with integrated blinky
- Secure excess shoulder strap webbing out of the way with strap management system