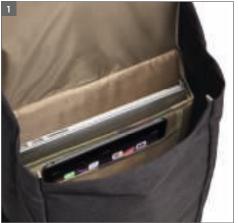

# Thule Lithos Backpack 16L TLBP113 (2020 Colors)

A modern backpack with secure flap closure built for campus or navigating through town.

- Safeguard a laptop (15" Macbook or 14" PC) in padded, elevated storage pocket
- 2. Protect a 10.1" tablet in dedicated slip pocket
- Secure belongings in main compartment using adjustable flap closure with 9-hook buckle
- Easily locate accessories in zippered interior mesh pocket 4.
- 5. Store a water bottle in side pocket
- Quickly access small items in exterior stash pocket
- 7. Carry in comfort with padded back panel and shoulder straps
- Stay visible in low light conditions with integrated blinky
- Secure excess shoulder strap webbing out of the way with strap management system