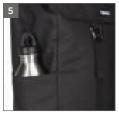

# Thule Lithos Backpack 16L TLBP113 (2020 Colors)

A modern backpack with secure flap closure built for campus or navigating through town.

- Safeguard a laptop (15" Macbook or 14" PC) in padded, elevated storage pocket
- 2. Protect a 10.1" tablet in dedicated slip pocket
- Secure belongings in main compartment using adjustable flap closure with 9-hook buckle
- Easily locate accessories in zippered interior mesh pocket 4.
- 5. Store a water bottle in side pocket
- Quickly access small items in exterior stash pocket
- 7. Carry in comfort with padded back panel and shoulder straps
- Stay visible in low light conditions with integrated blinky
- Secure excess shoulder strap webbing out of the way with strap management system