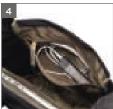

# Thule Lithos Backpack 16L TLBP113 (2020 Colors)

A modern backpack with secure flap closure built for campus or navigating through town.

- Safeguard a laptop (15" Macbook or 14" PC) in padded, elevated storage pocket
- 2. Protect a 10.1" tablet in dedicated slip pocket
- Secure belongings in main compartment using adjustable flap closure with 9-hook buckle
- Easily locate accessories in zippered interior mesh pocket 4.
- 5. Store a water bottle in side pocket
- Quickly access small items in exterior stash pocket
- 7. Carry in comfort with padded back panel and shoulder straps
- Stay visible in low light conditions with integrated blinky
- Secure excess shoulder strap webbing out of the way with strap management system