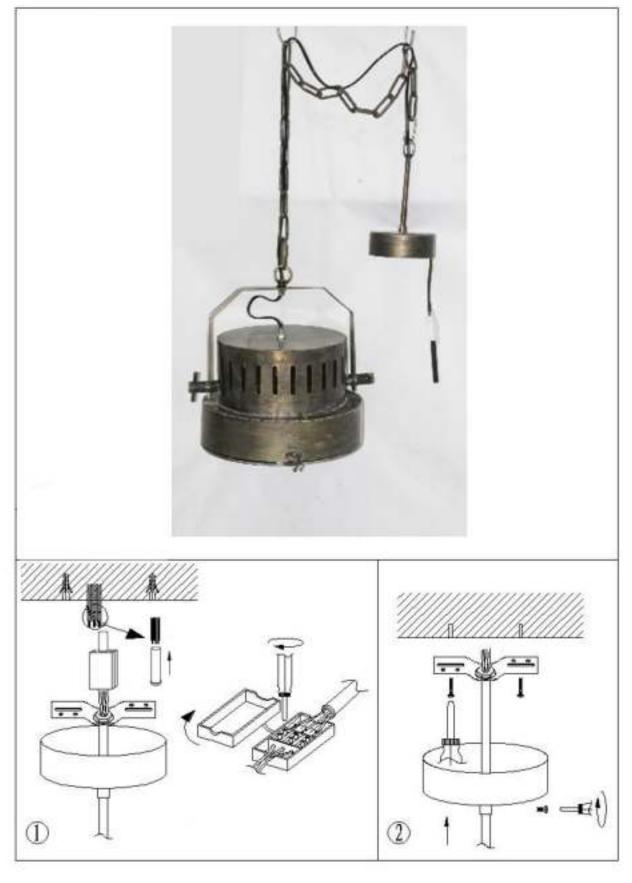

e sure the lamp is securely supported.
- 4. Just for indoor use.

#### **MPORTANT**

- Wear gloves during installation. Avoid scratching the lamp surface;
- Do not install the lamp on a damp or damaged ceiling;
- Ensure that the electrical supply complies with the type stated on rating label;
- Used lighting source shall be of suitable model and wattage;
- Avoid touching the shade and bulb when the lamp is working;
- Please cut off power and let the bulb and shade cool down before replacing the bulb:
- Please use dry cloth to clean the lamp;
- If the external flexible cable or cord of this luminaire is damaged, it shall be exclusively replaced by the manufacturer or his service agent or a similar qualified person in order to avoid a hazard.

# **THEATRE**

## hanging lamp



INSTALLATION