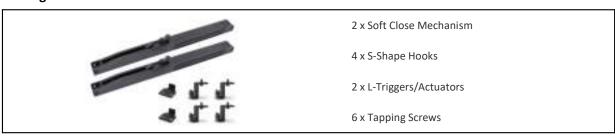

# **INSTALLATION MANUAL**

#### Overview



## **Install the Soft Close Mechanism**



Connect the two S-Shape hooks to both end sides of the soft close with the supplied screws.

Simply attach the soft close to the back of the track with the hooks and fasten it with hex wrench.

Attention: There is no need to drill small holes on the rail.

#### **Install the Actuator**



To determine where to install the actuator on the door, firstly you may push the door to the final stop position.

Then place the actuator into the gap of the soft close, and fix the actuator there with the supplied screws.

Repeat the above steps on the other side while installing the second soft close set.

## **Package Includes**