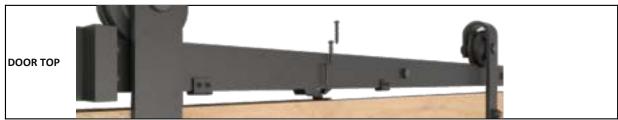

#### **Install the Actuator**

To determine where to install the actuator on the door, firstly you may push the door to the final stop position.

Then place the actuator into the gap of the soft close, and fix the actuator there with the supplied screws.

Repeat the above steps on the other side while installing the second soft close set.