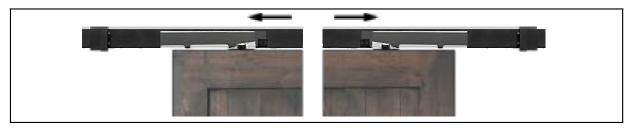

#### Overview

## **Install the Soft Close Mechanism**

Connect the two S-Shape hooks to both end sides of the soft close with the supplied screws.

Simply attach the soft close to the back of the track with the hooks and fasten it with hex wrench.

Attention: There is no need to drill small holes on the rail.