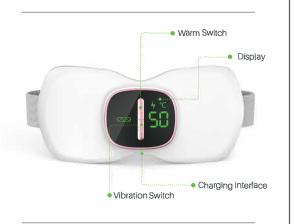

1

Vibration Switch:

Long press for 2s to turn on the vibration switch, short press to switch mode, long press for 2s to turn off.

Warm Switch:

Long press for 2s to open the temperature switch, short press to switch mode, long press for 2s to close.