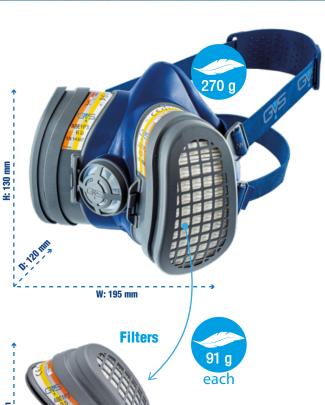

### Weight

Mask + Filter: net (S/M) 270 g; (M/L) 274 g gross (S/M) 340 g; (M/L) 344 g

Filter: net 91 g each; both net 182 g, gross 205 g

**Efficiency** 

P3 >99,95% for 0,3 μ particulate At 1000 ppm:

Cyclohexane (C<sub>6</sub>H<sub>12</sub>) > 70 minutes Chlorine (CI<sub>2</sub>) > 20 minutes Hydrogen sulphide (H<sub>2</sub>S) > 40 minutes Hydrogen cyanide (HĆN) > 25 minutes Sulphur dioxide (SO<sub>2</sub>) > 20 minutes