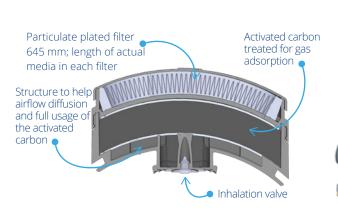

### Material

- Mask: Medical grade TPE Conforms to ISO 10993-10: 2010 for irritations. Mask body latex and silicone free, odour free. Valve Body in Nylon, Inhalation/Exhalation diaphragm in Silicone.
- 4 point adjustable elasticated head and neck strap with comfort pad in TPE.
- Gas Filters: Activated carbon sealed into a ABS Shell.
- Particulate filters: Mechanical type multi-layer HESPA Synthetic media with TPE flexible overmolded / encapsulated. Particulate filters are integrated with the carbon element.