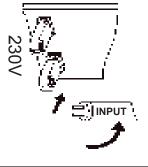

--------|-----------|-----------|-----------|------------|----------------|-----------------|------------|
| Model           | Watt   | L<br>(mm) | W<br>(mm) | H<br>(mm) | WT<br>(kg) | Clips<br>(pcs) | Clip Material   | IP<br>RATE |
| 382329          | 1x 18W | 1270      | 65        | 70        | 1.2        | 14             | Stainless Steel | IP65       |
| 382336          | 2x 18W | 1270      | 102       | 70        | 1.8        | 14             | Stainless Steel | IP65       |
| 382343          | 1x 22W | 1570      | 65        | 70        | 1.4        | 18             | Stainless Steel | IP65       |
| 382350          | 2x 22W | 1570      | 102       | 70        | 2.1        | 18             | Stainless Steel | IP65       |







4

Put the **INPUT** side of tube to mains supply side





# **HOFTRONIC**<sup>TM</sup>

## INSTALLATION INSTRUCTION LED T8 WATERPROOF FIXTURE

#### **Installation method 1:**



#### Install and replacement of tube:

Step 1: Disconnect the lamp from mains supply and open the clip by hand after cooling down.



Step 2: Remove the diffuser.



Step 3: Install and replace the LED tube.



Step 4: Put the diffuser back and lock the clips.



#### **Installation method 2:**

**Unlocking clips:** 

Flat mounting method



#### Wiring

The bare conductor must have a length of 8 mm.



### Terminal wiring

Connect the mains supply with ther terminal:

L = Brown

N = Blue

= Green / Yellow



# Z

#### **Environmental Protection**

Waste electrical production should not be disposed with household waste. Please recycle where facilities exist. Check wit