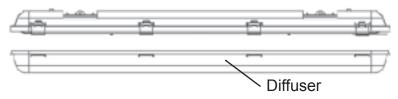

#### Install and replacement of tube:

Step 1: Disconnect the lamp from mains supply and open the clip by hand after cooling down.

Step 2: Remove the diffuser.

Step 3: Install and replace the LED tube.

Step 4: Put the diffuser back and lock the clips.