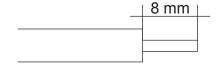

| 70        | 1.4        | 18             | Stainless Steel | IP65       |
| 382350          | 2x 22W | 1570      | 102       | 70        | 2.1        | 18             | Stainless Steel | IP65       |







4

Put the **INPUT** side of tube to mains supply side





# **HOFTRONIC**<sup>TM</sup>

## INSTALLATION INSTRUCTION LED T8 WATERPROOF FIXTURE

#### **Installation method 1:**



#### Install and replacement of tube:

Step 1: Disconnect the lamp from mains supply and open the clip by hand after cooling down.



Step 2: Remove the diffuser.



Step 3: Install and replace the LED tube.



Step 4: Put the diffuser back and lock the clips.



#### **Installation method 2:**

**Unlocking clips:** 

Flat mounting method



#### Wiring

The bare conductor must have a length of 8 mm.



### Terminal wiring

Connect the mains supply with ther terminal:

L = Brown

N = Blue

= Green / Yellow



# Z

#### **Environmental Protection**

Waste electrical production should not be disposed with household waste. Please recycle where facilities exist. Check with your local authority or retailer for recycling advice.