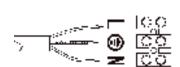

### Terminal wiring

Connect the mains supply with ther terminal:

L = Brown

N = Blue

= Green / Yellow