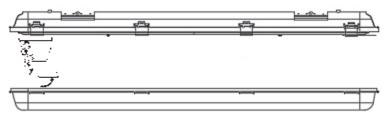

#### Install and replacement of tube:

Step 1: Disconnect the lamp from mains supply and open the clip by hand after cooling down.

Step 2: Remove the diffuser.

Step 3: Install and replace the LED tube.

Step 4: Put the diffuser back and lock the clips.

#### **Installation method 2:**

**Unlocking clips:** 

Flat mounting method