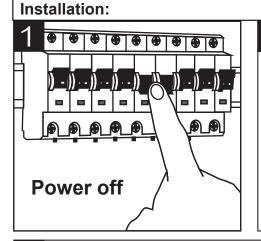

#### **Safety Notice:**

- The fitting must be installed by a qualified electrician or technician.

- Disconnect the lamp from mains supply, and let the lamp cool down before replacement.
- Never touch the fitting when the lamp is turned on.
- In case of lamp failure, disconnect the lamp from mains supply and contact your electrician.
- Repair work must only be done by a qualified electrician.
- The lamp is suitable for connecting through.