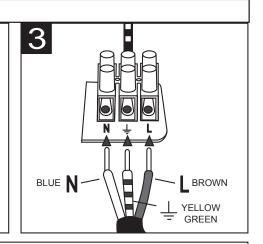

#### Wiring

The bare conductor must have a length of 8 mm.

### Terminal wiring

Connect the mains supply with ther terminal:

L = Brown

N = Blue

= Green / Yellow