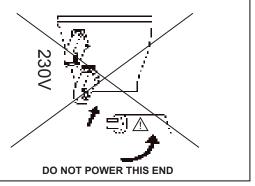

------|-----------|-----------|-----------|------------|----------------|-----------------|------------|
| Model           | Watt   | L<br>(mm) | W<br>(mm) | H<br>(mm) | WT<br>(kg) | Clips<br>(pcs) | Clip Material   | IP<br>RATE |
| 382329          | 1x 18W | 1270      | 65        | 70        | 1.2        | 14             | Stainless Steel | IP65       |
| 382336          | 2x 18W | 1270      | 102       | 70        | 1.8        | 14             | Stainless Steel | IP65       |
| 382343          | 1x 22W | 1570      | 65        | 70        | 1.4        | 18             | Stainless Steel | IP65       |
| 382350          | 2x 22W | 1570      | 102       | 70        | 2.1        | 18             | Stainless Steel | IP65       |







4

Put the **INPUT** side of tube to mains supply side





# **HOFTRONIC**<sup>TM</sup>

## INSTALLATION INSTRUCTION LED T8 WATERPROOF FIXTURE

#### **Installation method 1:**



#### Install and replacement of tube:

Step 1: Disconnect the lamp from mains supply and open the clip by hand after cooling down.



Step 2: Remove the diffuser.



Step 3: Install and replace the LED tube.



Step 4: Put the diffuser back and lock the clips.



#### **Installation method 2:**

**Unlocking clips:** 

Flat mounting method



#### Wiring

The bare conductor must have a length of 8 mm.



### Terminal wiring

Connect the mains supply with ther terminal:

L = Brown

N = Blue

= Green / Yellow



# Z

#### **Environmental Protection**

Waste electrical production should not be disposed with household waste. Please recycle where facilities exist. Check with