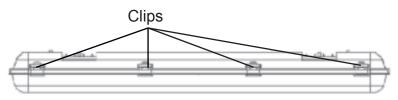

#### Install and replacement of tube:

Step 1: Disconnect the lamp from mains supply and open the clip by hand after cooling down.

Step 2: Remove the diffuser.

Step 3: Install and replace the LED tube.

Step 4: Put the diffuser back and lock the clips.