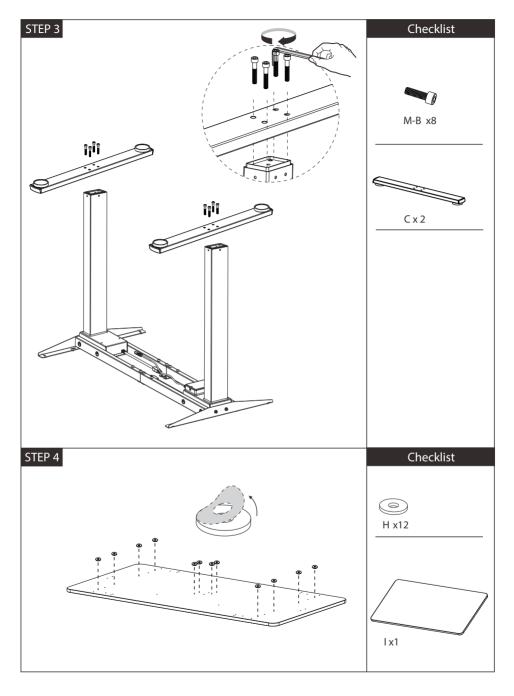

## VESTLAND Ergonomic Desk Installation

NL: LET OP: Bij montage vervalt uw retourrecht. Controleer de onderdelen vooraf!

Scan QR-code for installation video

|                         | Read the entire instruction manual before you start installation and assembly. If you have any questions regarding any of the instructions or warnings, please contact your local distributor for assistance.<br>CAUTION: Use with products heavier than the rated weights indicated may result in instability causing possible injury.<br>• Mounts must be attached as specified in assembly instructions. Improper installation may result in damage or serious personal injury.                                                                                                                                                                                                                                                                                                                                                                                                                                                                                                                                                                                                                                                                                                                                                                                                                                                                                                                                                                                                                                                                                                                                                                                                                                                                                                                                                                                                                                                                                                                                                                                                                                          |
|-------------------------|-----------------------------------------------------------------------------------------------------------------------------------------------------------------------------------------------------------------------------------------------------------------------------------------------------------------------------------------------------------------------------------------------------------------------------------------------------------------------------------------------------------------------------------------------------------------------------------------------------------------------------------------------------------------------------------------------------------------------------------------------------------------------------------------------------------------------------------------------------------------------------------------------------------------------------------------------------------------------------------------------------------------------------------------------------------------------------------------------------------------------------------------------------------------------------------------------------------------------------------------------------------------------------------------------------------------------------------------------------------------------------------------------------------------------------------------------------------------------------------------------------------------------------------------------------------------------------------------------------------------------------------------------------------------------------------------------------------------------------------------------------------------------------------------------------------------------------------------------------------------------------------------------------------------------------------------------------------------------------------------------------------------------------------------------------------------------------------------------------------------------------|
| _                       | Safety gear and proper tools must be used. This product should only be installed by professionals.                                                                                                                                                                                                                                                                                                                                                                                                                                                                                                                                                                                                                                                                                                                                                                                                                                                                                                                                                                                                                                                                                                                                                                                                                                                                                                                                                                                                                                                                                                                                                                                                                                                                                                                                                                                                                                                                                                                                                                                                                          |
|                         | Make sure that the supporting surface will safely support the combined weight of the equipment and all attached hardware and components.     Use the mounting screws provided and DO NOT OVER TIGHTEN mounting screws.     This product contains small terms that could be a choking hardward if swaldward. Keep these items away from children.                                                                                                                                                                                                                                                                                                                                                                                                                                                                                                                                                                                                                                                                                                                                                                                                                                                                                                                                                                                                                                                                                                                                                                                                                                                                                                                                                                                                                                                                                                                                                                                                                                                                                                                                                                            |
|                         | This product is intended for indoor use only. Using this product outdoors could lead to product failure and personal injury.                                                                                                                                                                                                                                                                                                                                                                                                                                                                                                                                                                                                                                                                                                                                                                                                                                                                                                                                                                                                                                                                                                                                                                                                                                                                                                                                                                                                                                                                                                                                                                                                                                                                                                                                                                                                                                                                                                                                                                                                |
|                         | IMPORTANT: Ensure that you have received all parts according to the component checklist prior to installation. If any parts are missing or faulty, telephone your local distributor for a replacement.                                                                                                                                                                                                                                                                                                                                                                                                                                                                                                                                                                                                                                                                                                                                                                                                                                                                                                                                                                                                                                                                                                                                                                                                                                                                                                                                                                                                                                                                                                                                                                                                                                                                                                                                                                                                                                                                                                                      |
|                         | MAINTENANCE: Check that the bracket is secure and safe to use at regular intervals (at least every three months).                                                                                                                                                                                                                                                                                                                                                                                                                                                                                                                                                                                                                                                                                                                                                                                                                                                                                                                                                                                                                                                                                                                                                                                                                                                                                                                                                                                                                                                                                                                                                                                                                                                                                                                                                                                                                                                                                                                                                                                                           |
| DE                      | Bitte vor Beginn der Montage und Zusammenbau das ganze Handbuch durchlesen. Bitte sich mit dem Händler vor Ort bei Fragen zur Anleitung oder Warnungen in                                                                                                                                                                                                                                                                                                                                                                                                                                                                                                                                                                                                                                                                                                                                                                                                                                                                                                                                                                                                                                                                                                                                                                                                                                                                                                                                                                                                                                                                                                                                                                                                                                                                                                                                                                                                                                                                                                                                                                   |
| $\overline{\mathbb{A}}$ | Verbindung setzen.<br>VORSICHT: Bei Verwendung mit Produkten, die das zulässige Gewicht überschreiten, können Schäden oder möglicherweise Verletzungen die Folge sein.                                                                                                                                                                                                                                                                                                                                                                                                                                                                                                                                                                                                                                                                                                                                                                                                                                                                                                                                                                                                                                                                                                                                                                                                                                                                                                                                                                                                                                                                                                                                                                                                                                                                                                                                                                                                                                                                                                                                                      |
|                         | Halterungen sollen entsprechend den Montageanweisungen angebracht werden. Eine unsachgemäße Montage kann Schäden oder Verletzungen zur Folge haben.     Sicherheitsaussitstung und geeignete Werkzeuge verwenden. Die Montage des Produktes sollte nur von Fachleuten durchgeführt werden.     Die tragenden Obertlächen sollten das gesamte Gewicht von Geräten und allen zusätzlichen Bautellen isicher aushalten können.     Wurd is mindesforden Einbauschnuben verwenden und rite Schauben MUTCHZTUFEFST AUZ/EIFEN.                                                                                                                                                                                                                                                                                                                                                                                                                                                                                                                                                                                                                                                                                                                                                                                                                                                                                                                                                                                                                                                                                                                                                                                                                                                                                                                                                                                                                                                                                                                                                                                                    |
|                         | <ul> <li>Dieses Produkt enthält Kleinfeile, die Erstickungsgefahr beim Verschlucken hervorrufen können. Diese Teile von Kindern fernhalten.</li> <li>Dieses Produkt nur in Innenräumen verwenden. Verwendung des Produktes im Außenbereich kann zu Verletzungen und Schäden führen.</li> </ul>                                                                                                                                                                                                                                                                                                                                                                                                                                                                                                                                                                                                                                                                                                                                                                                                                                                                                                                                                                                                                                                                                                                                                                                                                                                                                                                                                                                                                                                                                                                                                                                                                                                                                                                                                                                                                              |
|                         | WICHTIG: Vor der Montage bitte alle erhaltenen Bauteile mit der Bauteileliste abgleichen. Bei beschädigten oder fehlenden Teilen den Händler vor Ort nach Ersatzteilen fragen.                                                                                                                                                                                                                                                                                                                                                                                                                                                                                                                                                                                                                                                                                                                                                                                                                                                                                                                                                                                                                                                                                                                                                                                                                                                                                                                                                                                                                                                                                                                                                                                                                                                                                                                                                                                                                                                                                                                                              |
|                         | WÄRTUNG: Die Halterungsklammer regelmäßig auf Sicherheit und Stabilität prüfen (am besten alle drei Monate).                                                                                                                                                                                                                                                                                                                                                                                                                                                                                                                                                                                                                                                                                                                                                                                                                                                                                                                                                                                                                                                                                                                                                                                                                                                                                                                                                                                                                                                                                                                                                                                                                                                                                                                                                                                                                                                                                                                                                                                                                |
| ED                      | Lisez entièrement le guide d'utilisateur avant de commencer l'installation et le montage. SI vous avez des questions concernant les instructions ou les avertissements,                                                                                                                                                                                                                                                                                                                                                                                                                                                                                                                                                                                                                                                                                                                                                                                                                                                                                                                                                                                                                                                                                                                                                                                                                                                                                                                                                                                                                                                                                                                                                                                                                                                                                                                                                                                                                                                                                                                                                     |
|                         | Lass bionorbinitre guido d'universe d'annu de commission en la monage de las de guidos de la de                                                                                                                                                                                                                                                                                                                                                                                                                                                                                                                                                                                                                                                                                                                                                                                                                                                                                                                                                                                                                                                                                                                             |
|                         | personnes.<br>• Un équipement de sécurité et les outils appropriés doivent être utilisés. Ce produit devrait être installé uniquement par des professionnels.                                                                                                                                                                                                                                                                                                                                                                                                                                                                                                                                                                                                                                                                                                                                                                                                                                                                                                                                                                                                                                                                                                                                                                                                                                                                                                                                                                                                                                                                                                                                                                                                                                                                                                                                                                                                                                                                                                                                                               |
|                         | <ul> <li>Assurez-vous que la surface de soutien supporte en sécurité le poids combiné de l'équipement et de tous les matériaux et composantes associés.</li> <li>Utilisez les vis de montage fournies et NE SERREZ PAS TROP les vis de montage.</li> <li>Cé produit contient de petites pièces qui peuvent causer un étouffement si elles sont avaiées. Eloignez ces pièces des enfants.</li> </ul>                                                                                                                                                                                                                                                                                                                                                                                                                                                                                                                                                                                                                                                                                                                                                                                                                                                                                                                                                                                                                                                                                                                                                                                                                                                                                                                                                                                                                                                                                                                                                                                                                                                                                                                         |
|                         | - Ce produit est prévu uniquement pour une utilisation à l'intérieur. L'utilisation de ce produit à l'extérieur peut entraîner une défaillance du produit ou des blessures aux personnes                                                                                                                                                                                                                                                                                                                                                                                                                                                                                                                                                                                                                                                                                                                                                                                                                                                                                                                                                                                                                                                                                                                                                                                                                                                                                                                                                                                                                                                                                                                                                                                                                                                                                                                                                                                                                                                                                                                                    |
|                         | IMPORTANT: Avant l'installation, assurez-vous que vous avez reçu toutes les pièces selon la liste de vérification des composants. Si une pièce est manquante ou<br>endommagée, téléphonez 4 votre distributeur local pour qu'il la remplace.                                                                                                                                                                                                                                                                                                                                                                                                                                                                                                                                                                                                                                                                                                                                                                                                                                                                                                                                                                                                                                                                                                                                                                                                                                                                                                                                                                                                                                                                                                                                                                                                                                                                                                                                                                                                                                                                                |
|                         | MAINTENÂNCE: À intervalles réguliers (au moins tous les trois mois) vérifiez que le support est d'utilisation sûre et fiable.                                                                                                                                                                                                                                                                                                                                                                                                                                                                                                                                                                                                                                                                                                                                                                                                                                                                                                                                                                                                                                                                                                                                                                                                                                                                                                                                                                                                                                                                                                                                                                                                                                                                                                                                                                                                                                                                                                                                                                                               |
| RI                      | Перед началом установки и сборки прочитайте руководство по установке. Если у Вас возникли какие-либо вопросы относительно инструкций или предупреждений, свяжитесь с Вашим                                                                                                                                                                                                                                                                                                                                                                                                                                                                                                                                                                                                                                                                                                                                                                                                                                                                                                                                                                                                                                                                                                                                                                                                                                                                                                                                                                                                                                                                                                                                                                                                                                                                                                                                                                                                                                                                                                                                                  |
| -                       | локальным распространителем для получения помощи.<br>Внимание: Использование продуктов, вес которых превышает указанный расчетный вес, может привести к нестабильности и возможным повреждениям.                                                                                                                                                                                                                                                                                                                                                                                                                                                                                                                                                                                                                                                                                                                                                                                                                                                                                                                                                                                                                                                                                                                                                                                                                                                                                                                                                                                                                                                                                                                                                                                                                                                                                                                                                                                                                                                                                                                            |
|                         | <ul> <li>Опоры должны быть установлены, как это показано в монтажных инструкциях. Неправильная установка может привести к получению серьезных трави.</li> <li>Необходимо использовать предохранительное устройство и специальные инструкциях. Твордукт должен установка вожет привести к получению серьезных трави.</li> </ul>                                                                                                                                                                                                                                                                                                                                                                                                                                                                                                                                                                                                                                                                                                                                                                                                                                                                                                                                                                                                                                                                                                                                                                                                                                                                                                                                                                                                                                                                                                                                                                                                                                                                                                                                                                                              |
|                         | <ul> <li>Убедитесь, что несущая повержность выдержить соборудования и всего установленного оборудования и комплектующих.</li> <li>Необходимо использовать идущие в комплекте установочные шурупы и НЕ ПЕРЕТЯГИВАТЬ установочные шурупы.</li> </ul>                                                                                                                                                                                                                                                                                                                                                                                                                                                                                                                                                                                                                                                                                                                                                                                                                                                                                                                                                                                                                                                                                                                                                                                                                                                                                                                                                                                                                                                                                                                                                                                                                                                                                                                                                                                                                                                                          |
|                         | <ul> <li>Посмарнию использовать идиров в контиские учатовся поведурная и паса стити ленко русановсяние шруги и паса стити ленко русанование шруги и паса стити ленко русанование шруги и паса стити ленко развить в недоступном для детей месте.</li> <li>Данный продукт средназначен только для эксплуатации в помещениях. Использования данного продукта на улице может привести к поломке продукта и получению трави.</li> </ul>                                                                                                                                                                                                                                                                                                                                                                                                                                                                                                                                                                                                                                                                                                                                                                                                                                                                                                                                                                                                                                                                                                                                                                                                                                                                                                                                                                                                                                                                                                                                                                                                                                                                                         |
|                         | нализатора, утпределялать полно дитоволутивания в полнаданиях токолососили данного продукто по улидо новког привости и полновани продукто и полутивания полнавания продукто и полутивания полнования продукто и полутивания полнования продукто и полутивания полнования полнования полноводания данного продукто по улидо новког привости и полнования продукто и полутивания полнования полнования продукто и полутивания полнования полнования полнования полнования полнования полнования продукто и полнования продукто и полнования продукто и полутивания полнов<br>ВАЖНО: Перед уставлекий убращитеся, что вы получили все детати в соответствии со слиском комплектующих. Если не хватает каких-либо деталей или они поломаны, свяжитесь с Вашим местным распространителем по вопросу замены.                                                                                                                                                                                                                                                                                                                                                                                                                                                                                                                                                                                                                                                                                                                                                                                                                                                                                                                                                                                                                                                                                                                                                     |
|                         | ТЕХНИЧЕСКОЕ ОБСЛУЖИВАНИЕ: Необходимо регулярно проверять (как минимум, раз в три месяца), чтобы кронштейн был зафиксирован, и его использование было безопасным.                                                                                                                                                                                                                                                                                                                                                                                                                                                                                                                                                                                                                                                                                                                                                                                                                                                                                                                                                                                                                                                                                                                                                                                                                                                                                                                                                                                                                                                                                                                                                                                                                                                                                                                                                                                                                                                                                                                                                            |
| ES                      | Lea todo el manual de instrucciones antes de comenzar la instalación y ensamble de la unidad. Si tiene alguna inquietud con respecto a las instrucciones o advertencias, comuniquese con su                                                                                                                                                                                                                                                                                                                                                                                                                                                                                                                                                                                                                                                                                                                                                                                                                                                                                                                                                                                                                                                                                                                                                                                                                                                                                                                                                                                                                                                                                                                                                                                                                                                                                                                                                                                                                                                                                                                                 |
|                         | Contraction in the contraction of the contractio |
|                         | <ul> <li>Los soportes deben acoplarse tal como se indica en las instrucciones de ensamble. Una incorrecta instalación podría ocasionar daños y serias heridas personales.</li> <li>Utilice las herramientas y equipo de seguridad adecuados. Este producto solo debe ser instalado por profesionales.</li> </ul>                                                                                                                                                                                                                                                                                                                                                                                                                                                                                                                                                                                                                                                                                                                                                                                                                                                                                                                                                                                                                                                                                                                                                                                                                                                                                                                                                                                                                                                                                                                                                                                                                                                                                                                                                                                                            |
|                         | <ul> <li>Asegúrese de que la superficie de fijación sostenga de manera segura el peso total del equipo y todos sus componentes y hardware.</li> <li>Utilice los tornillos de ensamble suministrados y NO aplique demasiada tensión a los tornillos.</li> </ul>                                                                                                                                                                                                                                                                                                                                                                                                                                                                                                                                                                                                                                                                                                                                                                                                                                                                                                                                                                                                                                                                                                                                                                                                                                                                                                                                                                                                                                                                                                                                                                                                                                                                                                                                                                                                                                                              |
|                         | Este producto contiene piezas pequeñas que répresentan un riesgo de asfixia. Mantenga estas piezas fuera del alcance de los niños.     Este producto está diseñado para uso en interiores solamente. Utilizar este producto en exteriores podría coasionar falles y heridas personales.     MiPORTANTE: Asegvises de que haya recibido toas las piezas seguin la lista de verificación de componentes para la instalación. Sí falta alguna de las partes, o está dañada, comuniquese con su                                                                                                                                                                                                                                                                                                                                                                                                                                                                                                                                                                                                                                                                                                                                                                                                                                                                                                                                                                                                                                                                                                                                                                                                                                                                                                                                                                                                                                                                                                                                                                                                                                 |
|                         | IMPORTANTE: Assgurese de que nava recultudi todas las plezas segur la lista de venincación de componentes para la instalación, on anta alguna de las partes, o esta danada, comuniquese con su<br>distribuidor.<br>MANTENIMIENTO: Compruebe periódicamente que el soporte esté asegurado y listo para usar (al menos cada tres meses).                                                                                                                                                                                                                                                                                                                                                                                                                                                                                                                                                                                                                                                                                                                                                                                                                                                                                                                                                                                                                                                                                                                                                                                                                                                                                                                                                                                                                                                                                                                                                                                                                                                                                                                                                                                      |
|                         | man i crimica i o: compruede periodicamente que el soporte este asegurado y isto para usar lar menos cada des meses).                                                                                                                                                                                                                                                                                                                                                                                                                                                                                                                                                                                                                                                                                                                                                                                                                                                                                                                                                                                                                                                                                                                                                                                                                                                                                                                                                                                                                                                                                                                                                                                                                                                                                                                                                                                                                                                                                                                                                                                                       |
| PT                      | Leia todo o manual de instruções antes de iniciar a instalação e montagem. Se você tiver alguma dúvida sobre quaisquer uma das instruções ou avisos, por favor, entre em contato com o seu distribuidor local para assistência.                                                                                                                                                                                                                                                                                                                                                                                                                                                                                                                                                                                                                                                                                                                                                                                                                                                                                                                                                                                                                                                                                                                                                                                                                                                                                                                                                                                                                                                                                                                                                                                                                                                                                                                                                                                                                                                                                             |
| $\triangle$             | ATENÇÃO: O uso com produtos mais pesados do que os pesos indicados pode resultar em instabilidade, causando possíveis danos.<br>• Os suportes devem ser anexados como especificado nas instrucões de montagem. A instalação incorreta pode causar danos ou sérias lesões pessoais.                                                                                                                                                                                                                                                                                                                                                                                                                                                                                                                                                                                                                                                                                                                                                                                                                                                                                                                                                                                                                                                                                                                                                                                                                                                                                                                                                                                                                                                                                                                                                                                                                                                                                                                                                                                                                                          |
|                         | <ul> <li>Equipamentos de segurança e ferramentas adequadas devem ser utilizadas. Este produto só deve ser instalado por profissionais.</li> <li>Certifique se que a superfície de suporte suportará com segurança o peso combinado do equipamento e todas as ferragens e componentes anexados.</li> </ul>                                                                                                                                                                                                                                                                                                                                                                                                                                                                                                                                                                                                                                                                                                                                                                                                                                                                                                                                                                                                                                                                                                                                                                                                                                                                                                                                                                                                                                                                                                                                                                                                                                                                                                                                                                                                                   |
|                         | Use os parafusos de montagem fornecidos e NÃO APERTE EXCESSIVAMENTE os mesmos.     Este produto contém pequenas peças que podem causar asfixia se ingeridas. Mantenha esses itens longe do alcance de crianças.                                                                                                                                                                                                                                                                                                                                                                                                                                                                                                                                                                                                                                                                                                                                                                                                                                                                                                                                                                                                                                                                                                                                                                                                                                                                                                                                                                                                                                                                                                                                                                                                                                                                                                                                                                                                                                                                                                             |
|                         | Este produto destina-se somente para uso interno. Usá-lo em ambiente externo pode causar falhas no produto e lesões pessoais.     IMPORTANTE: Assegure-se que você recebeu todas as peças, de acordo com a lista de componentes, antes da instalação. Se alguma peça estiver faltando ou é defeituosa, contate o seu                                                                                                                                                                                                                                                                                                                                                                                                                                                                                                                                                                                                                                                                                                                                                                                                                                                                                                                                                                                                                                                                                                                                                                                                                                                                                                                                                                                                                                                                                                                                                                                                                                                                                                                                                                                                        |
|                         | distribuidor local para substituição.<br>MANUTENÇÃO: Certifique-se que o suporte seja seguro e protegido para o uso em intervalos regulares (pelo menos a cada três meses).                                                                                                                                                                                                                                                                                                                                                                                                                                                                                                                                                                                                                                                                                                                                                                                                                                                                                                                                                                                                                                                                                                                                                                                                                                                                                                                                                                                                                                                                                                                                                                                                                                                                                                                                                                                                                                                                                                                                                 |
| _                       |                                                                                                                                                                                                                                                                                                                                                                                                                                                                                                                                                                                                                                                                                                                                                                                                                                                                                                                                                                                                                                                                                                                                                                                                                                                                                                                                                                                                                                                                                                                                                                                                                                                                                                                                                                                                                                                                                                                                                                                                                                                                                                                             |
|                         | الرجاء قراء اذليل الإدادات بلكمل قبل البغر البركيب التعميري إنا كنت توجد النوابي المنشرات المراحيات المراحيات قلر جاه الانمسال بالمرزع السطي نديك الملب الساعط:<br>تطبير: في المنظام هذا الشتع مع منتجك ذلك التهمير من الأبرزان المقررة الشائر اليها إلى صدر انتلاف تيمم منه التعرض لإصابة.<br>• ويعب ريمة الحامل كما هو مرضح في إزدادات التهمير، في ذويتي تكريب الململ بشكاغير، مصمح إلى حرث نك أن الترمن في                                                                                                                                                                                                                                                                                                                                                                                                                                                                                                                                                                                                                                                                                                                                                                                                                                                                                                                                                                                                                                                                                                                                                                                                                                                                                                                                                                                                                                                                                                                                                                                                                                                                                                               |
|                         | • يجب استخدام محدث السلامة رالأبوات المناسبة. يجب تركيب هذا المنتع قط بمعرفة أشخاص محترفين.<br>• ذاكد من أن السطح الناعم سيتصل كل أوزان المحدات علامة على وزن الأجهزة والمكوننك الملحةة بها.                                                                                                                                                                                                                                                                                                                                                                                                                                                                                                                                                                                                                                                                                                                                                                                                                                                                                                                                                                                                                                                                                                                                                                                                                                                                                                                                                                                                                                                                                                                                                                                                                                                                                                                                                                                                                                                                                                                                |
|                         | • استخدم مسامير التركيب الملولية المرققة ولا تنقرط في إحكام ريطها.<br>• يحتري هذا المنتج على عناصر صغيرة قد يودي ابتلاعها إلى الإصابة بالاغتناق. أحفظ هذه العاصر يعيد.                                                                                                                                                                                                                                                                                                                                                                                                                                                                                                                                                                                                                                                                                                                                                                                                                                                                                                                                                                                                                                                                                                                                                                                                                                                                                                                                                                                                                                                                                                                                                                                                                                                                                                                                                                                                                                                                                                                                                      |
|                         | <ul> <li>هذا المنتج مخصص للاستخدام المنزلى فقط, قد يؤدي استخدام هذا المنتج خارج المنزل إلى تعطله أو حدوث إصبابة شخصية.</li> </ul>                                                                                                                                                                                                                                                                                                                                                                                                                                                                                                                                                                                                                                                                                                                                                                                                                                                                                                                                                                                                                                                                                                                                                                                                                                                                                                                                                                                                                                                                                                                                                                                                                                                                                                                                                                                                                                                                                                                                                                                           |
|                         | هاميتانك من أن جميع المكرنات التي تحقوي عليها قائمة المكرنات مرفقة مع المنتج قبل البده في التركيب. إذا كانت توجد هناك أي مكونات مفقودة أو معيبة، فالرجاء الاتصال هاتلها بالمرزع المعلى لديك للحصول على بديل لها.<br>الصيفة/تحقق أن المناذ محكم وأمن لاستخدامه على فترات منتقمة (على الألاق شهور).                                                                                                                                                                                                                                                                                                                                                                                                                                                                                                                                                                                                                                                                                                                                                                                                                                                                                                                                                                                                                                                                                                                                                                                                                                                                                                                                                                                                                                                                                                                                                                                                                                                                                                                                                                                                                           |
| _                       |                                                                                                                                                                                                                                                                                                                                                                                                                                                                                                                                                                                                                                                                                                                                                                                                                                                                                                                                                                                                                                                                                                                                                                                                                                                                                                                                                                                                                                                                                                                                                                                                                                                                                                                                                                                                                                                                                                                                                                                                                                                                                                                             |
| JA                      | 設置や組立てを始める前に、すべての取扱説明書をご一読ください。取扱説明書または警告に関してご不明な点がございましたら、お住まいの地域の代理店までお問い合わせ<br>ください。                                                                                                                                                                                                                                                                                                                                                                                                                                                                                                                                                                                                                                                                                                                                                                                                                                                                                                                                                                                                                                                                                                                                                                                                                                                                                                                                                                                                                                                                                                                                                                                                                                                                                                                                                                                                                                                                                                                                                                                                                                     |
| $\triangle$             | へにビッン<br>注意:定格可強より重い製品の使用は、不安定な状態になり傷害を引き起こす恐れがあります。<br>• マウントは組立の取扱説明書の指示に従って取り付けてください。不適切な取り付けにより、損傷や重大な身体傷害を引き起こす恐れがあります。                                                                                                                                                                                                                                                                                                                                                                                                                                                                                                                                                                                                                                                                                                                                                                                                                                                                                                                                                                                                                                                                                                                                                                                                                                                                                                                                                                                                                                                                                                                                                                                                                                                                                                                                                                                                                                                                                                                                                                                                |
|                         | <ul> <li>・安全装置および適切な道具をご使用ください。本製品は専門の知識を有する人が設置を行ってください。</li> </ul>                                                                                                                                                                                                                                                                                                                                                                                                                                                                                                                                                                                                                                                                                                                                                                                                                                                                                                                                                                                                                                                                                                                                                                                                                                                                                                                                                                                                                                                                                                                                                                                                                                                                                                                                                                                                                                                                                                                                                                                                                                                        |
|                         | <ul> <li>・支持面が設備およびすべての付属のハードウェアの総重量とコンボーネントを安全に支えるようにしてください。</li> <li>・提供された取り付けネジを使用し、ネジを決して締めすぎないようにしてください。</li> </ul>                                                                                                                                                                                                                                                                                                                                                                                                                                                                                                                                                                                                                                                                                                                                                                                                                                                                                                                                                                                                                                                                                                                                                                                                                                                                                                                                                                                                                                                                                                                                                                                                                                                                                                                                                                                                                                                                                                                                                                                                   |
|                         | <ul> <li>本製品には飲み込んだら窒息する危険性のあ地小型製品が含まれています。小さなお子様の手の届かない場所に保管してください。</li> <li>本製品は屋内使用のみを目的としています。本製品を屋外で使用すると、製品の不具合や身体傷害を導く恐れがあります。</li> </ul>                                                                                                                                                                                                                                                                                                                                                                                                                                                                                                                                                                                                                                                                                                                                                                                                                                                                                                                                                                                                                                                                                                                                                                                                                                                                                                                                                                                                                                                                                                                                                                                                                                                                                                                                                                                                                                                                                                                                                                            |
|                         | 重要:設置に先立って、構成要素のチェックリストに従い全ての部品がお手元にあるかご確認ください。<br>部品が見当たらない場合や欠陥品の場合は、交換のにあたり、お住まいの地域の代理店までお電話でご連絡ください。                                                                                                                                                                                                                                                                                                                                                                                                                                                                                                                                                                                                                                                                                                                                                                                                                                                                                                                                                                                                                                                                                                                                                                                                                                                                                                                                                                                                                                                                                                                                                                                                                                                                                                                                                                                                                                                                                                                                                                                                                    |
|                         | 保守管理: プラケットは安全に使用するため、定期的に(少なくとも3ヵ月毎に)チェックしてください。                                                                                                                                                                                                                                                                                                                                                                                                                                                                                                                                                                                                                                                                                                                                                                                                                                                                                                                                                                                                                                                                                                                                                                                                                                                                                                                                                                                                                                                                                                                                                                                                                                                                                                                                                                                                                                                                                                                                                                                                                                                                           |