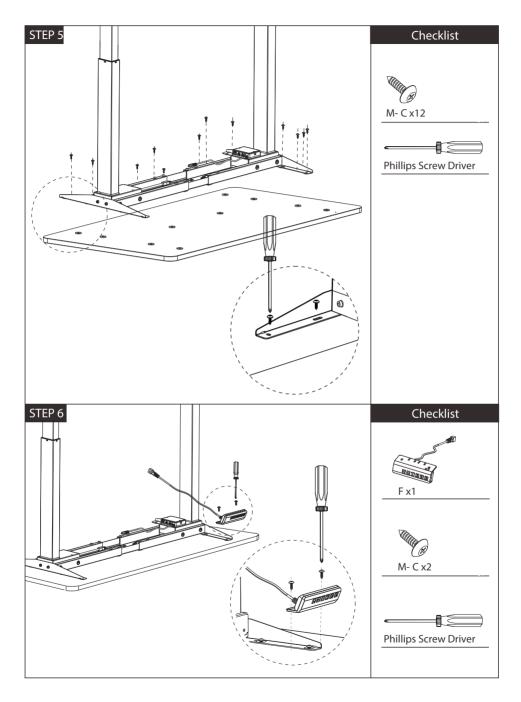

## VESTLAND Ergonomic Desk Installation

NL: LET OP: Bij montage vervalt uw retourrecht. Controleer de onderdelen vooraf!

Scan QR-code for installation video

|                         | Read the entire instruction manual before you start installation and assembly. If you have any questions regarding any of the instructions or warnings, please contact your local distributor for assistance.<br>CAUTION: Use with products heavier than the rated weights indicated may result in instability causing possible injury.<br>• Mounts must be attached as specified in assembly instructions. Improper installation may result in damage or serious personal injury.                                                                                                                                                                                                                                                                                                                                                                                                                                                                                                                                                                                                                                                                                                                                                                                                                                                                                                                                                                                                                                                                                                                                                                                                                                                                                                                                                                                                                                                                                                                                                                                                                                          |
|-------------------------|-----------------------------------------------------------------------------------------------------------------------------------------------------------------------------------------------------------------------------------------------------------------------------------------------------------------------------------------------------------------------------------------------------------------------------------------------------------------------------------------------------------------------------------------------------------------------------------------------------------------------------------------------------------------------------------------------------------------------------------------------------------------------------------------------------------------------------------------------------------------------------------------------------------------------------------------------------------------------------------------------------------------------------------------------------------------------------------------------------------------------------------------------------------------------------------------------------------------------------------------------------------------------------------------------------------------------------------------------------------------------------------------------------------------------------------------------------------------------------------------------------------------------------------------------------------------------------------------------------------------------------------------------------------------------------------------------------------------------------------------------------------------------------------------------------------------------------------------------------------------------------------------------------------------------------------------------------------------------------------------------------------------------------------------------------------------------------------------------------------------------------|
| _                       | Safety gear and proper tools must be used. This product should only be installed by professionals.                                                                                                                                                                                                                                                                                                                                                                                                                                                                                                                                                                                                                                                                                                                                                                                                                                                                                                                                                                                                                                                                                                                                                                                                                                                                                                                                                                                                                                                                                                                                                                                                                                                                                                                                                                                                                                                                                                                                                                                                                          |
|                         | Make sure that the supporting surface will safely support the combined weight of the equipment and all attached hardware and components.     Use the mounting screws provided and DO NOT OVER TIGHTEN mounting screws.     This product contains small terms that could be a choking hardward if swaldward. Keep these items away from children.                                                                                                                                                                                                                                                                                                                                                                                                                                                                                                                                                                                                                                                                                                                                                                                                                                                                                                                                                                                                                                                                                                                                                                                                                                                                                                                                                                                                                                                                                                                                                                                                                                                                                                                                                                            |
|                         | This product is intended for indoor use only. Using this product outdoors could lead to product failure and personal injury.                                                                                                                                                                                                                                                                                                                                                                                                                                                                                                                                                                                                                                                                                                                                                                                                                                                                                                                                                                                                                                                                                                                                                                                                                                                                                                                                                                                                                                                                                                                                                                                                                                                                                                                                                                                                                                                                                                                                                                                                |
|                         | IMPORTANT: Ensure that you have received all parts according to the component checklist prior to installation. If any parts are missing or faulty, telephone your local distributor for a replacement.                                                                                                                                                                                                                                                                                                                                                                                                                                                                                                                                                                                                                                                                                                                                                                                                                                                                                                                                                                                                                                                                                                                                                                                                                                                                                                                                                                                                                                                                                                                                                                                                                                                                                                                                                                                                                                                                                                                      |
|                         | MAINTENANCE: Check that the bracket is secure and safe to use at regular intervals (at least every three months).                                                                                                                                                                                                                                                                                                                                                                                                                                                                                                                                                                                                                                                                                                                                                                                                                                                                                                                                                                                                                                                                                                                                                                                                                                                                                                                                                                                                                                                                                                                                                                                                                                                                                                                                                                                                                                                                                                                                                                                                           |
| DE                      | Bitte vor Beginn der Montage und Zusammenbau das ganze Handbuch durchlesen. Bitte sich mit dem Händler vor Ort bei Fragen zur Anleitung oder Warnungen in                                                                                                                                                                                                                                                                                                                                                                                                                                                                                                                                                                                                                                                                                                                                                                                                                                                                                                                                                                                                                                                                                                                                                                                                                                                                                                                                                                                                                                                                                                                                                                                                                                                                                                                                                                                                                                                                                                                                                                   |
| $\overline{\mathbb{A}}$ | Verbindung setzen.<br>VORSICHT: Bei Verwendung mit Produkten, die das zulässige Gewicht überschreiten, können Schäden oder möglicherweise Verletzungen die Folge sein.                                                                                                                                                                                                                                                                                                                                                                                                                                                                                                                                                                                                                                                                                                                                                                                                                                                                                                                                                                                                                                                                                                                                                                                                                                                                                                                                                                                                                                                                                                                                                                                                                                                                                                                                                                                                                                                                                                                                                      |
|                         | Halterungen sollen entsprechend den Montageanweisungen angebracht werden. Eine unsachgemäße Montage kann Schäden oder Verletzungen zur Folge haben.     Sicherheitsaussitstung und geeignete Werkzeuge verwenden. Die Montage des Produktes sollte nur von Fachleuten durchgeführt werden.     Die tragenden Obertlächen sollten das gesamte Gewicht von Geräten und allen zusätzlichen Bautellen isicher aushalten können.     Wurd is mindesforden Einbauschnuben verwenden und rite Schauben MUTCHZTUFEFST AUZ/EIFEN.                                                                                                                                                                                                                                                                                                                                                                                                                                                                                                                                                                                                                                                                                                                                                                                                                                                                                                                                                                                                                                                                                                                                                                                                                                                                                                                                                                                                                                                                                                                                                                                                    |
|                         | <ul> <li>Dieses Produkt enthält Kleinfeile, die Erstickungsgefahr beim Verschlucken hervorrufen können. Diese Teile von Kindern fernhalten.</li> <li>Dieses Produkt nur in Innenräumen verwenden. Verwendung des Produktes im Außenbereich kann zu Verletzungen und Schäden führen.</li> </ul>                                                                                                                                                                                                                                                                                                                                                                                                                                                                                                                                                                                                                                                                                                                                                                                                                                                                                                                                                                                                                                                                                                                                                                                                                                                                                                                                                                                                                                                                                                                                                                                                                                                                                                                                                                                                                              |
|                         | WICHTIG: Vor der Montage bitte alle erhaltenen Bauteile mit der Bauteileliste abgleichen. Bei beschädigten oder fehlenden Teilen den Händler vor Ort nach Ersatzteilen fragen.                                                                                                                                                                                                                                                                                                                                                                                                                                                                                                                                                                                                                                                                                                                                                                                                                                                                                                                                                                                                                                                                                                                                                                                                                                                                                                                                                                                                                                                                                                                                                                                                                                                                                                                                                                                                                                                                                                                                              |
|                         | WÄRTUNG: Die Halterungsklammer regelmäßig auf Sicherheit und Stabilität prüfen (am besten alle drei Monate).                                                                                                                                                                                                                                                                                                                                                                                                                                                                                                                                                                                                                                                                                                                                                                                                                                                                                                                                                                                                                                                                                                                                                                                                                                                                                                                                                                                                                                                                                                                                                                                                                                                                                                                                                                                                                                                                                                                                                                                                                |
| ED                      | Lisez entièrement le guide d'utilisateur avant de commencer l'installation et le montage. SI vous avez des questions concernant les instructions ou les avertissements,                                                                                                                                                                                                                                                                                                                                                                                                                                                                                                                                                                                                                                                                                                                                                                                                                                                                                                                                                                                                                                                                                                                                                                                                                                                                                                                                                                                                                                                                                                                                                                                                                                                                                                                                                                                                                                                                                                                                                     |
|                         | Lass bionorbinitre guido d'universe d'annu de commission en la monage de las de guidos de la de                                                                                                                                                                                                                                                                                                                                                                                                                                                                                                                                                                                                                                                                                                                                                                                                                                                                                                                                                                                                                                                                                                                             |
|                         | personnes.<br>• Un équipement de sécurité et les outils appropriés doivent être utilisés. Ce produit devrait être installé uniquement par des professionnels.                                                                                                                                                                                                                                                                                                                                                                                                                                                                                                                                                                                                                                                                                                                                                                                                                                                                                                                                                                                                                                                                                                                                                                                                                                                                                                                                                                                                                                                                                                                                                                                                                                                                                                                                                                                                                                                                                                                                                               |
|                         | <ul> <li>Assurez-vous que la surface de soutien supporte en sécurité le poids combiné de l'équipement et de tous les matériaux et composantes associés.</li> <li>Utilisez les vis de montage fournies et NE SERREZ PAS TROP les vis de montage.</li> <li>Cé produit contient de petites pièces qui peuvent causer un étouffement si elles sont avaiées. Eloignez ces pièces des enfants.</li> </ul>                                                                                                                                                                                                                                                                                                                                                                                                                                                                                                                                                                                                                                                                                                                                                                                                                                                                                                                                                                                                                                                                                                                                                                                                                                                                                                                                                                                                                                                                                                                                                                                                                                                                                                                         |
|                         | - Ce produit est prévu uniquement pour une utilisation à l'intérieur. L'utilisation de ce produit à l'extérieur peut entraîner une défaillance du produit ou des blessures aux personnes                                                                                                                                                                                                                                                                                                                                                                                                                                                                                                                                                                                                                                                                                                                                                                                                                                                                                                                                                                                                                                                                                                                                                                                                                                                                                                                                                                                                                                                                                                                                                                                                                                                                                                                                                                                                                                                                                                                                    |
|                         | IMPORTANT: Avant l'installation, assurez-vous que vous avez reçu toutes les pièces selon la liste de vérification des composants. Si une pièce est manquante ou<br>endommagée, téléphonez 4 votre distributeur local pour qu'il la remplace.                                                                                                                                                                                                                                                                                                                                                                                                                                                                                                                                                                                                                                                                                                                                                                                                                                                                                                                                                                                                                                                                                                                                                                                                                                                                                                                                                                                                                                                                                                                                                                                                                                                                                                                                                                                                                                                                                |
|                         | MAINTENÂNCE: À intervalles réguliers (au moins tous les trois mois) vérifiez que le support est d'utilisation sûre et fiable.                                                                                                                                                                                                                                                                                                                                                                                                                                                                                                                                                                                                                                                                                                                                                                                                                                                                                                                                                                                                                                                                                                                                                                                                                                                                                                                                                                                                                                                                                                                                                                                                                                                                                                                                                                                                                                                                                                                                                                                               |
| RI                      | Перед началом установки и сборки прочитайте руководство по установке. Если у Вас возникли какие-либо вопросы относительно инструкций или предупреждений, свяжитесь с Вашим                                                                                                                                                                                                                                                                                                                                                                                                                                                                                                                                                                                                                                                                                                                                                                                                                                                                                                                                                                                                                                                                                                                                                                                                                                                                                                                                                                                                                                                                                                                                                                                                                                                                                                                                                                                                                                                                                                                                                  |
| -                       | локальным распространителем для получения помощи.<br>Внимание: Использование продуктов, вес которых превышает указанный расчетный вес, может привести к нестабильности и возможным повреждениям.                                                                                                                                                                                                                                                                                                                                                                                                                                                                                                                                                                                                                                                                                                                                                                                                                                                                                                                                                                                                                                                                                                                                                                                                                                                                                                                                                                                                                                                                                                                                                                                                                                                                                                                                                                                                                                                                                                                            |
|                         | <ul> <li>Опоры должны быть установлены, как это показано в монтажных инструкциях. Неправильная установка может привести к получению серьезных трави.</li> <li>Необходимо использовать предохранительное устройство и специальные инструкциях. Твордукт должен установка вожет привести к получению серьезных трави.</li> </ul>                                                                                                                                                                                                                                                                                                                                                                                                                                                                                                                                                                                                                                                                                                                                                                                                                                                                                                                                                                                                                                                                                                                                                                                                                                                                                                                                                                                                                                                                                                                                                                                                                                                                                                                                                                                              |
|                         | <ul> <li>Убедитесь, что несущая повержность выдержить соборудования и всего установленного оборудования и комплектующих.</li> <li>Необходимо использовать идущие в комплекте установочные шурупы и НЕ ПЕРЕТЯГИВАТЬ установочные шурупы.</li> </ul>                                                                                                                                                                                                                                                                                                                                                                                                                                                                                                                                                                                                                                                                                                                                                                                                                                                                                                                                                                                                                                                                                                                                                                                                                                                                                                                                                                                                                                                                                                                                                                                                                                                                                                                                                                                                                                                                          |
|                         | <ul> <li>Посмарнию использовать идиров в контиские учатовся поведурная и паса стити ленко русановсяние шруги и паса стити ленко русанование шруги и паса стити ленко русанование шруги и паса стити ленко развить в недоступном для детей месте.</li> <li>Данный продукт средназначен только для эксплуатации в помещениях. Использования данного продукта на улице может привести к поломке продукта и получению трави.</li> </ul>                                                                                                                                                                                                                                                                                                                                                                                                                                                                                                                                                                                                                                                                                                                                                                                                                                                                                                                                                                                                                                                                                                                                                                                                                                                                                                                                                                                                                                                                                                                                                                                                                                                                                         |
|                         | нализатора, утпределялать полно дитоволутивания в полнаданиях токолососили данного продукто по улидо новког привости и полновани продукто и полутивания полнавания продукто и полутивания полнования продукто и полутивания полнования продукто и полутивания полнования полнования полноводания данного продукто по улидо новког привости и полнования продукто и полутивания полнования полнования продукто и полутивания полнования полнования полнования полнования полнования полнования продукто и полнования продукто и полнования продукто и полутивания полнов<br>ВАЖНО: Перед уставлекий убращитеся, что вы получили все детати в соответствии со слиском комплектующих. Если не хватает каких-либо деталей или они поломаны, свяжитесь с Вашим местным распространителем по вопросу замены.                                                                                                                                                                                                                                                                                                                                                                                                                                                                                                                                                                                                                                                                                                                                                                                                                                                                                                                                                                                                                                                                                                                                                     |
|                         | ТЕХНИЧЕСКОЕ ОБСЛУЖИВАНИЕ: Необходимо регулярно проверять (как минимум, раз в три месяца), чтобы кронштейн был зафиксирован, и его использование было безопасным.                                                                                                                                                                                                                                                                                                                                                                                                                                                                                                                                                                                                                                                                                                                                                                                                                                                                                                                                                                                                                                                                                                                                                                                                                                                                                                                                                                                                                                                                                                                                                                                                                                                                                                                                                                                                                                                                                                                                                            |
| ES                      | Lea todo el manual de instrucciones antes de comenzar la instalación y ensamble de la unidad. Si tiene alguna inquietud con respecto a las instrucciones o advertencias, comuniquese con su                                                                                                                                                                                                                                                                                                                                                                                                                                                                                                                                                                                                                                                                                                                                                                                                                                                                                                                                                                                                                                                                                                                                                                                                                                                                                                                                                                                                                                                                                                                                                                                                                                                                                                                                                                                                                                                                                                                                 |
|                         | Contraction in the contraction of the contractio |
|                         | <ul> <li>Los soportes deben acoplarse tal como se indica en las instrucciones de ensamble. Una incorrecta instalación podría ocasionar daños y serias heridas personales.</li> <li>Utilice las herramientas y equipo de seguridad adecuados. Este producto solo debe ser instalado por profesionales.</li> </ul>                                                                                                                                                                                                                                                                                                                                                                                                                                                                                                                                                                                                                                                                                                                                                                                                                                                                                                                                                                                                                                                                                                                                                                                                                                                                                                                                                                                                                                                                                                                                                                                                                                                                                                                                                                                                            |
|                         | <ul> <li>Asegúrese de que la superficie de fijación sostenga de manera segura el peso total del equipo y todos sus componentes y hardware.</li> <li>Utilice los tornillos de ensamble suministrados y NO aplique demasiada tensión a los tornillos.</li> </ul>                                                                                                                                                                                                                                                                                                                                                                                                                                                                                                                                                                                                                                                                                                                                                                                                                                                                                                                                                                                                                                                                                                                                                                                                                                                                                                                                                                                                                                                                                                                                                                                                                                                                                                                                                                                                                                                              |
|                         | Este producto contiene piezas pequeñas que répresentan un riesgo de asfixia. Mantenga estas piezas fuera del alcance de los niños.     Este producto está diseñado para uso en interiores solamente. Utilizar este producto en exteriores podría coasionar falles y heridas personales.     MiPORTANTE: Asegvises de que haya recibido toas las piezas seguin la lista de verificación de componentes para la instalación. Sí falta alguna de las partes, o está dañada, comuniquese con su                                                                                                                                                                                                                                                                                                                                                                                                                                                                                                                                                                                                                                                                                                                                                                                                                                                                                                                                                                                                                                                                                                                                                                                                                                                                                                                                                                                                                                                                                                                                                                                                                                 |
|                         | IMPORTANTE: Assgurese de que nava recultudi todas las plezas segur la lista de venincación de componentes para la instalación, on anta alguna de las partes, o esta danada, comuniquese con su<br>distribuidor.<br>MANTENIMIENTO: Compruebe periódicamente que el soporte esté asegurado y listo para usar (al menos cada tres meses).                                                                                                                                                                                                                                                                                                                                                                                                                                                                                                                                                                                                                                                                                                                                                                                                                                                                                                                                                                                                                                                                                                                                                                                                                                                                                                                                                                                                                                                                                                                                                                                                                                                                                                                                                                                      |
|                         | man i crimica i o: compruede periodicamente que el soporte este asegurado y isto para usar lar menos cada des meses).                                                                                                                                                                                                                                                                                                                                                                                                                                                                                                                                                                                                                                                                                                                                                                                                                                                                                                                                                                                                                                                                                                                                                                                                                                                                                                                                                                                                                                                                                                                                                                                                                                                                                                                                                                                                                                                                                                                                                                                                       |
| PT                      | Leia todo o manual de instruções antes de iniciar a instalação e montagem. Se você tiver alguma dúvida sobre quaisquer uma das instruções ou avisos, por favor, entre em contato com o seu distribuidor local para assistência.                                                                                                                                                                                                                                                                                                                                                                                                                                                                                                                                                                                                                                                                                                                                                                                                                                                                                                                                                                                                                                                                                                                                                                                                                                                                                                                                                                                                                                                                                                                                                                                                                                                                                                                                                                                                                                                                                             |
| $\triangle$             | ATENÇÃO: O uso com produtos mais pesados do que os pesos indicados pode resultar em instabilidade, causando possíveis danos.<br>• Os suportes devem ser anexados como especificado nas instrucões de montagem. A instalação incorreta pode causar danos ou sérias lesões pessoais.                                                                                                                                                                                                                                                                                                                                                                                                                                                                                                                                                                                                                                                                                                                                                                                                                                                                                                                                                                                                                                                                                                                                                                                                                                                                                                                                                                                                                                                                                                                                                                                                                                                                                                                                                                                                                                          |
|                         | <ul> <li>Equipamentos de segurança e ferramentas adequadas devem ser utilizadas. Este produto só deve ser instalado por profissionais.</li> <li>Certifique se que a superfície de suporte suportará com segurança o peso combinado do equipamento e todas as ferragens e componentes anexados.</li> </ul>                                                                                                                                                                                                                                                                                                                                                                                                                                                                                                                                                                                                                                                                                                                                                                                                                                                                                                                                                                                                                                                                                                                                                                                                                                                                                                                                                                                                                                                                                                                                                                                                                                                                                                                                                                                                                   |
|                         | Use os parafusos de montagem fornecidos e NÃO APERTE EXCESSIVAMENTE os mesmos.     Este produto contém pequenas peças que podem causar asfixia se ingeridas. Mantenha esses itens longe do alcance de crianças.                                                                                                                                                                                                                                                                                                                                                                                                                                                                                                                                                                                                                                                                                                                                                                                                                                                                                                                                                                                                                                                                                                                                                                                                                                                                                                                                                                                                                                                                                                                                                                                                                                                                                                                                                                                                                                                                                                             |
|                         | Este produto destina-se somente para uso interno. Usá-lo em ambiente externo pode causar falhas no produto e lesões pessoais.     IMPORTANTE: Assegure-se que você recebeu todas as peças, de acordo com a lista de componentes, antes da instalação. Se alguma peça estiver faltando ou é defeituosa, contate o seu                                                                                                                                                                                                                                                                                                                                                                                                                                                                                                                                                                                                                                                                                                                                                                                                                                                                                                                                                                                                                                                                                                                                                                                                                                                                                                                                                                                                                                                                                                                                                                                                                                                                                                                                                                                                        |
|                         | distribuidor local para substituição.<br>MANUTENÇÃO: Certifique-se que o suporte seja seguro e protegido para o uso em intervalos regulares (pelo menos a cada três meses).                                                                                                                                                                                                                                                                                                                                                                                                                                                                                                                                                                                                                                                                                                                                                                                                                                                                                                                                                                                                                                                                                                                                                                                                                                                                                                                                                                                                                                                                                                                                                                                                                                                                                                                                                                                                                                                                                                                                                 |
| _                       |                                                                                                                                                                                                                                                                                                                                                                                                                                                                                                                                                                                                                                                                                                                                                                                                                                                                                                                                                                                                                                                                                                                                                                                                                                                                                                                                                                                                                                                                                                                                                                                                                                                                                                                                                                                                                                                                                                                                                                                                                                                                                                                             |
|                         | الرجاء قراء اذليل الإدادات بلكمل قبل البغر البركيب التعميري إنا كنت توجد النوابي المنشرات المراحيات المراحيات قلر جاه الانمسال بالمرزع السطي نديك الملب الساعط:<br>تطبير: في المنظام هذا الشتع مع منتجك ذلك التهمير من الأبرزان المقررة الشائر اليها إلى صدر انتلاف تيمم منه التعرض لإصابة.<br>• ويعب ريمة الحامل كما هو مرضح في إزدادات التهمير، في ذويتي تكريب الململ بشكاغير، مصمح إلى حرث نك أن الترمن في                                                                                                                                                                                                                                                                                                                                                                                                                                                                                                                                                                                                                                                                                                                                                                                                                                                                                                                                                                                                                                                                                                                                                                                                                                                                                                                                                                                                                                                                                                                                                                                                                                                                                                               |
|                         | • يجب استخدام محدث السلامة رالأبوات المناسبة. يجب تركيب هذا المنتع قط بمعرفة أشخاص محترفين.<br>• ذاكد من أن السطح الناعم سيتصل كل أوزان المحدات علامة على وزن الأجهزة والمكوننك الملحةة بها.                                                                                                                                                                                                                                                                                                                                                                                                                                                                                                                                                                                                                                                                                                                                                                                                                                                                                                                                                                                                                                                                                                                                                                                                                                                                                                                                                                                                                                                                                                                                                                                                                                                                                                                                                                                                                                                                                                                                |
|                         | • استخدم مسامير التركيب الملولية المرققة ولا تنقرط في إحكام ريطها.<br>• يحتري هذا المنتج على عناصر صغيرة قد يودي ابتلاعها إلى الإصابة بالاغتناق. أحفظ هذه العاصر يعيد.                                                                                                                                                                                                                                                                                                                                                                                                                                                                                                                                                                                                                                                                                                                                                                                                                                                                                                                                                                                                                                                                                                                                                                                                                                                                                                                                                                                                                                                                                                                                                                                                                                                                                                                                                                                                                                                                                                                                                      |
|                         | <ul> <li>هذا المنتج مخصص للاستخدام المنزلى فقط, قد يؤدي استخدام هذا المنتج خارج المنزل إلى تعطله أو حدوث إصبابة شخصية.</li> </ul>                                                                                                                                                                                                                                                                                                                                                                                                                                                                                                                                                                                                                                                                                                                                                                                                                                                                                                                                                                                                                                                                                                                                                                                                                                                                                                                                                                                                                                                                                                                                                                                                                                                                                                                                                                                                                                                                                                                                                                                           |
|                         | هاميتانك من أن جميع المكرنات التي تحقوي عليها قائمة المكرنات مرفقة مع المنتج قبل البده في التركيب. إذا كانت توجد هناك أي مكونات مفقودة أو معيبة، فالرجاء الاتصال هاتلها بالمرزع المعلى لديك للحصول على بديل لها.<br>الصيفة/تحقق أن المناذ محكم وأمن لاستخدامه على فترات منتقمة (على الألاق شهور).                                                                                                                                                                                                                                                                                                                                                                                                                                                                                                                                                                                                                                                                                                                                                                                                                                                                                                                                                                                                                                                                                                                                                                                                                                                                                                                                                                                                                                                                                                                                                                                                                                                                                                                                                                                                                           |
| _                       |                                                                                                                                                                                                                                                                                                                                                                                                                                                                                                                                                                                                                                                                                                                                                                                                                                                                                                                                                                                                                                                                                                                                                                                                                                                                                                                                                                                                                                                                                                                                                                                                                                                                                                                                                                                                                                                                                                                                                                                                                                                                                                                             |
| JA                      | 設置や組立てを始める前に、すべての取扱説明書をご一読ください。取扱説明書または警告に関してご不明な点がございましたら、お住まいの地域の代理店までお問い合わせ<br>ください。                                                                                                                                                                                                                                                                                                                                                                                                                                                                                                                                                                                                                                                                                                                                                                                                                                                                                                                                                                                                                                                                                                                                                                                                                                                                                                                                                                                                                                                                                                                                                                                                                                                                                                                                                                                                                                                                                                                                                                                                                                     |
| $\triangle$             | へにビッン<br>注意:定格可強より重い製品の使用は、不安定な状態になり傷害を引き起こす恐れがあります。<br>• マウントは組立の取扱説明書の指示に従って取り付けてください。不適切な取り付けにより、損傷や重大な身体傷害を引き起こす恐れがあります。                                                                                                                                                                                                                                                                                                                                                                                                                                                                                                                                                                                                                                                                                                                                                                                                                                                                                                                                                                                                                                                                                                                                                                                                                                                                                                                                                                                                                                                                                                                                                                                                                                                                                                                                                                                                                                                                                                                                                                                                |
|                         | <ul> <li>・安全装置および適切な道具をご使用ください。本製品は専門の知識を有する人が設置を行ってください。</li> </ul>                                                                                                                                                                                                                                                                                                                                                                                                                                                                                                                                                                                                                                                                                                                                                                                                                                                                                                                                                                                                                                                                                                                                                                                                                                                                                                                                                                                                                                                                                                                                                                                                                                                                                                                                                                                                                                                                                                                                                                                                                                                        |
|                         | <ul> <li>・支持面が設備およびすべての付属のハードウェアの総重量とコンボーネントを安全に支えるようにしてください。</li> <li>・提供された取り付けネジを使用し、ネジを決して締めすぎないようにしてください。</li> </ul>                                                                                                                                                                                                                                                                                                                                                                                                                                                                                                                                                                                                                                                                                                                                                                                                                                                                                                                                                                                                                                                                                                                                                                                                                                                                                                                                                                                                                                                                                                                                                                                                                                                                                                                                                                                                                                                                                                                                                                                                   |
|                         | <ul> <li>本製品には飲み込んだら窒息する危険性のあ地小型製品が含まれています。小さなお子様の手の届かない場所に保管してください。</li> <li>本製品は屋内使用のみを目的としています。本製品を屋外で使用すると、製品の不具合や身体傷害を導く恐れがあります。</li> </ul>                                                                                                                                                                                                                                                                                                                                                                                                                                                                                                                                                                                                                                                                                                                                                                                                                                                                                                                                                                                                                                                                                                                                                                                                                                                                                                                                                                                                                                                                                                                                                                                                                                                                                                                                                                                                                                                                                                                                                                            |
|                         | 重要:設置に先立って、構成要素のチェックリストに従い全ての部品がお手元にあるかご確認ください。<br>部品が見当たらない場合や欠陥品の場合は、交換のにあたり、お住まいの地域の代理店までお電話でご連絡ください。                                                                                                                                                                                                                                                                                                                                                                                                                                                                                                                                                                                                                                                                                                                                                                                                                                                                                                                                                                                                                                                                                                                                                                                                                                                                                                                                                                                                                                                                                                                                                                                                                                                                                                                                                                                                                                                                                                                                                                                                                    |
|                         | 保守管理: プラケットは安全に使用するため、定期的に(少なくとも3ヵ月毎に)チェックしてください。                                                                                                                                                                                                                                                                                                                                                                                                                                                                                                                                                                                                                                                                                                                                                                                                                                                                                                                                                                                                                                                                                                                                                                                                                                                                                                                                                                                                                                                                                                                                                                                                                                                                                                                                                                                                                                                                                                                                                                                                                                                                           |