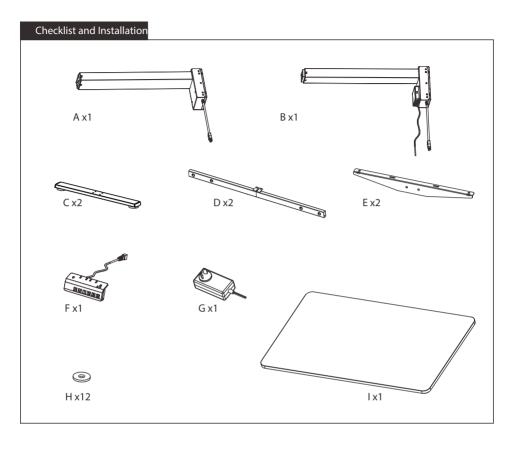

## VESTLAND Ergonomic Desk Installation

NL: LET OP: Bij montage vervalt uw retourrecht. Controleer de onderdelen vooraf!

Scan QR-code for installation video

|                         | Read the entire instruction manual before you start installation and assembly. If you have any questions regarding any of the instructions or warnings, please contact your local distributor for assistance.<br>CAUTION: Use with products heavier than the rated weights indicated may result in instability causing possible injury.<br>• Mounts must be attached as specified in assembly instructions. Improper installation may result in damage or serious personal injury.                                                                                                                                                                                                                                                                                                                                                                                                                                                                                                                                                                                                                                                                                                                                                                                                                                                                                                                                                                                                                                                                                                                                                                                                                                                                                                                                                                                                                                                                                                                                                                                                                                          |
|-------------------------|-----------------------------------------------------------------------------------------------------------------------------------------------------------------------------------------------------------------------------------------------------------------------------------------------------------------------------------------------------------------------------------------------------------------------------------------------------------------------------------------------------------------------------------------------------------------------------------------------------------------------------------------------------------------------------------------------------------------------------------------------------------------------------------------------------------------------------------------------------------------------------------------------------------------------------------------------------------------------------------------------------------------------------------------------------------------------------------------------------------------------------------------------------------------------------------------------------------------------------------------------------------------------------------------------------------------------------------------------------------------------------------------------------------------------------------------------------------------------------------------------------------------------------------------------------------------------------------------------------------------------------------------------------------------------------------------------------------------------------------------------------------------------------------------------------------------------------------------------------------------------------------------------------------------------------------------------------------------------------------------------------------------------------------------------------------------------------------------------------------------------------|
| _                       | Safety gear and proper tools must be used. This product should only be installed by professionals.                                                                                                                                                                                                                                                                                                                                                                                                                                                                                                                                                                                                                                                                                                                                                                                                                                                                                                                                                                                                                                                                                                                                                                                                                                                                                                                                                                                                                                                                                                                                                                                                                                                                                                                                                                                                                                                                                                                                                                                                                          |
|                         | Make sure that the supporting surface will safely support the combined weight of the equipment and all attached hardware and components.     Use the mounting screws provided and DO NOT OVER TIGHTEN mounting screws.     This product contains small terms that could be a choking hardward if swaldward. Keep these items away from children.                                                                                                                                                                                                                                                                                                                                                                                                                                                                                                                                                                                                                                                                                                                                                                                                                                                                                                                                                                                                                                                                                                                                                                                                                                                                                                                                                                                                                                                                                                                                                                                                                                                                                                                                                                            |
|                         | This product is intended for indoor use only. Using this product outdoors could lead to product failure and personal injury.                                                                                                                                                                                                                                                                                                                                                                                                                                                                                                                                                                                                                                                                                                                                                                                                                                                                                                                                                                                                                                                                                                                                                                                                                                                                                                                                                                                                                                                                                                                                                                                                                                                                                                                                                                                                                                                                                                                                                                                                |
|                         | IMPORTANT: Ensure that you have received all parts according to the component checklist prior to installation. If any parts are missing or faulty, telephone your local distributor for a replacement.                                                                                                                                                                                                                                                                                                                                                                                                                                                                                                                                                                                                                                                                                                                                                                                                                                                                                                                                                                                                                                                                                                                                                                                                                                                                                                                                                                                                                                                                                                                                                                                                                                                                                                                                                                                                                                                                                                                      |
|                         | MAINTENANCE: Check that the bracket is secure and safe to use at regular intervals (at least every three months).                                                                                                                                                                                                                                                                                                                                                                                                                                                                                                                                                                                                                                                                                                                                                                                                                                                                                                                                                                                                                                                                                                                                                                                                                                                                                                                                                                                                                                                                                                                                                                                                                                                                                                                                                                                                                                                                                                                                                                                                           |
| DE                      | Bitte vor Beginn der Montage und Zusammenbau das ganze Handbuch durchlesen. Bitte sich mit dem Händler vor Ort bei Fragen zur Anleitung oder Warnungen in                                                                                                                                                                                                                                                                                                                                                                                                                                                                                                                                                                                                                                                                                                                                                                                                                                                                                                                                                                                                                                                                                                                                                                                                                                                                                                                                                                                                                                                                                                                                                                                                                                                                                                                                                                                                                                                                                                                                                                   |
| $\overline{\mathbb{A}}$ | Verbindung setzen.<br>VORSICHT: Bei Verwendung mit Produkten, die das zulässige Gewicht überschreiten, können Schäden oder möglicherweise Verletzungen die Folge sein.                                                                                                                                                                                                                                                                                                                                                                                                                                                                                                                                                                                                                                                                                                                                                                                                                                                                                                                                                                                                                                                                                                                                                                                                                                                                                                                                                                                                                                                                                                                                                                                                                                                                                                                                                                                                                                                                                                                                                      |
|                         | Halterungen sollen entsprechend den Montageanweisungen angebracht werden. Eine unsachgemäße Montage kann Schäden oder Verletzungen zur Folge haben.     Sicherheitsaussitstung und geeignete Werkzeuge verwenden. Die Montage des Produktes sollte nur von Fachleuten durchgeführt werden.     Die tragenden Obertlächen sollten das gesamte Gewicht von Geräten und allen zusätzlichen Bautellen isicher aushalten können.     Wurd is mindesforden Einbauschnuben verwenden und rite Schauben MUTCHZTUFEFST AUZ/EIFEN.                                                                                                                                                                                                                                                                                                                                                                                                                                                                                                                                                                                                                                                                                                                                                                                                                                                                                                                                                                                                                                                                                                                                                                                                                                                                                                                                                                                                                                                                                                                                                                                                    |
|                         | <ul> <li>Dieses Produkt enthält Kleinfeile, die Erstickungsgefahr beim Verschlucken hervorrufen können. Diese Teile von Kindern fernhalten.</li> <li>Dieses Produkt nur in Innenräumen verwenden. Verwendung des Produktes im Außenbereich kann zu Verletzungen und Schäden führen.</li> </ul>                                                                                                                                                                                                                                                                                                                                                                                                                                                                                                                                                                                                                                                                                                                                                                                                                                                                                                                                                                                                                                                                                                                                                                                                                                                                                                                                                                                                                                                                                                                                                                                                                                                                                                                                                                                                                              |
|                         | WICHTIG: Vor der Montage bitte alle erhaltenen Bauteile mit der Bauteileliste abgleichen. Bei beschädigten oder fehlenden Teilen den Händler vor Ort nach Ersatzteilen fragen.                                                                                                                                                                                                                                                                                                                                                                                                                                                                                                                                                                                                                                                                                                                                                                                                                                                                                                                                                                                                                                                                                                                                                                                                                                                                                                                                                                                                                                                                                                                                                                                                                                                                                                                                                                                                                                                                                                                                              |
|                         | WÄRTUNG: Die Halterungsklammer regelmäßig auf Sicherheit und Stabilität prüfen (am besten alle drei Monate).                                                                                                                                                                                                                                                                                                                                                                                                                                                                                                                                                                                                                                                                                                                                                                                                                                                                                                                                                                                                                                                                                                                                                                                                                                                                                                                                                                                                                                                                                                                                                                                                                                                                                                                                                                                                                                                                                                                                                                                                                |
| ED                      | Lisez entièrement le guide d'utilisateur avant de commencer l'installation et le montage. SI vous avez des questions concernant les instructions ou les avertissements,                                                                                                                                                                                                                                                                                                                                                                                                                                                                                                                                                                                                                                                                                                                                                                                                                                                                                                                                                                                                                                                                                                                                                                                                                                                                                                                                                                                                                                                                                                                                                                                                                                                                                                                                                                                                                                                                                                                                                     |
|                         | Lass bionorbinitre guido d'universe d'annu de commission en la monage de las de guidos de la de                                                                                                                                                                                                                                                                                                                                                                                                                                                                                                                                                                                                                                                                                                                                                                                                                                                                                                                                                                                                                                                                                                                             |
|                         | personnes.<br>• Un équipement de sécurité et les outils appropriés doivent être utilisés. Ce produit devrait être installé uniquement par des professionnels.                                                                                                                                                                                                                                                                                                                                                                                                                                                                                                                                                                                                                                                                                                                                                                                                                                                                                                                                                                                                                                                                                                                                                                                                                                                                                                                                                                                                                                                                                                                                                                                                                                                                                                                                                                                                                                                                                                                                                               |
|                         | <ul> <li>Assurez-vous que la surface de soutien supporte en sécurité le poids combiné de l'équipement et de tous les matériaux et composantes associés.</li> <li>Utilisez les vis de montage fournies et NE SERREZ PAS TROP les vis de montage.</li> <li>Cé produit contient de petites pièces qui peuvent causer un étouffement si elles sont avaiées. Eloignez ces pièces des enfants.</li> </ul>                                                                                                                                                                                                                                                                                                                                                                                                                                                                                                                                                                                                                                                                                                                                                                                                                                                                                                                                                                                                                                                                                                                                                                                                                                                                                                                                                                                                                                                                                                                                                                                                                                                                                                                         |
|                         | - Ce produit est prévu uniquement pour une utilisation à l'intérieur. L'utilisation de ce produit à l'extérieur peut entraîner une défaillance du produit ou des blessures aux personnes                                                                                                                                                                                                                                                                                                                                                                                                                                                                                                                                                                                                                                                                                                                                                                                                                                                                                                                                                                                                                                                                                                                                                                                                                                                                                                                                                                                                                                                                                                                                                                                                                                                                                                                                                                                                                                                                                                                                    |
|                         | IMPORTANT: Avant l'installation, assurez-vous que vous avez reçu toutes les pièces selon la liste de vérification des composants. Si une pièce est manquante ou<br>endommagée, téléphonez 4 votre distributeur local pour qu'il la remplace.                                                                                                                                                                                                                                                                                                                                                                                                                                                                                                                                                                                                                                                                                                                                                                                                                                                                                                                                                                                                                                                                                                                                                                                                                                                                                                                                                                                                                                                                                                                                                                                                                                                                                                                                                                                                                                                                                |
|                         | MAINTENÂNCE: À intervalles réguliers (au moins tous les trois mois) vérifiez que le support est d'utilisation sûre et fiable.                                                                                                                                                                                                                                                                                                                                                                                                                                                                                                                                                                                                                                                                                                                                                                                                                                                                                                                                                                                                                                                                                                                                                                                                                                                                                                                                                                                                                                                                                                                                                                                                                                                                                                                                                                                                                                                                                                                                                                                               |
| RI                      | Перед началом установки и сборки прочитайте руководство по установке. Если у Вас возникли какие-либо вопросы относительно инструкций или предупреждений, свяжитесь с Вашим                                                                                                                                                                                                                                                                                                                                                                                                                                                                                                                                                                                                                                                                                                                                                                                                                                                                                                                                                                                                                                                                                                                                                                                                                                                                                                                                                                                                                                                                                                                                                                                                                                                                                                                                                                                                                                                                                                                                                  |
| -                       | локальным распространителем для получения помощи.<br>Внимание: Использование продуктов, вес которых превышает указанный расчетный вес, может привести к нестабильности и возможным повреждениям.                                                                                                                                                                                                                                                                                                                                                                                                                                                                                                                                                                                                                                                                                                                                                                                                                                                                                                                                                                                                                                                                                                                                                                                                                                                                                                                                                                                                                                                                                                                                                                                                                                                                                                                                                                                                                                                                                                                            |
|                         | <ul> <li>Опоры должны быть установлены, как это показано в монтажных инструкциях. Неправильная установка может привести к получению серьезных трави.</li> <li>Необходимо использовать предохранительное устройство и специальные инструкциях. Твордукт должен установка вожет привести к получению серьезных трави.</li> </ul>                                                                                                                                                                                                                                                                                                                                                                                                                                                                                                                                                                                                                                                                                                                                                                                                                                                                                                                                                                                                                                                                                                                                                                                                                                                                                                                                                                                                                                                                                                                                                                                                                                                                                                                                                                                              |
|                         | <ul> <li>Убедитесь, что несущая повержность выдержить соборудования и всего установленного оборудования и комплектующих.</li> <li>Необходимо использовать идущие в комплекте установочные шурупы и НЕ ПЕРЕТЯГИВАТЬ установочные шурупы.</li> </ul>                                                                                                                                                                                                                                                                                                                                                                                                                                                                                                                                                                                                                                                                                                                                                                                                                                                                                                                                                                                                                                                                                                                                                                                                                                                                                                                                                                                                                                                                                                                                                                                                                                                                                                                                                                                                                                                                          |
|                         | <ul> <li>Посмарнию использовать идиров в контиские учатовся поведурная и паса стити ленко русановсяние шруги и паса стити ленко русанование шруги и паса стити ленко русанование шруги и паса стити ленко развить в недоступном для детей месте.</li> <li>Данный продукт средназначен только для эксплуатации в помещениях. Использования данного продукта на улице может привести к поломке продукта и получению трави.</li> </ul>                                                                                                                                                                                                                                                                                                                                                                                                                                                                                                                                                                                                                                                                                                                                                                                                                                                                                                                                                                                                                                                                                                                                                                                                                                                                                                                                                                                                                                                                                                                                                                                                                                                                                         |
|                         | нализатора, утпределялать полно дитоволутивания в полнаданиях токолососили данного продукто по улидо новког привости и полновани продукто и полутивания полнавания продукто и полутивания полнования продукто и полутивания полнования продукто и полутивания полнования полнования полноводания данного продукто по улидо новког привости и полнования продукто и полутивания полнования полнования продукто и полутивания полнования полнования полнования полнования полнования полнования продукто и полнования продукто и полнования продукто и полутивания полнов<br>ВАЖНО: Перед уставлекий убращитеся, что вы получили все детати в соответствии со слиском комплектующих. Если не хватает каких-либо деталей или они поломаны, свяжитесь с Вашим местным распространителем по вопросу замены.                                                                                                                                                                                                                                                                                                                                                                                                                                                                                                                                                                                                                                                                                                                                                                                                                                                                                                                                                                                                                                                                                                                                                     |
|                         | ТЕХНИЧЕСКОЕ ОБСЛУЖИВАНИЕ: Необходимо регулярно проверять (как минимум, раз в три месяца), чтобы кронштейн был зафиксирован, и его использование было безопасным.                                                                                                                                                                                                                                                                                                                                                                                                                                                                                                                                                                                                                                                                                                                                                                                                                                                                                                                                                                                                                                                                                                                                                                                                                                                                                                                                                                                                                                                                                                                                                                                                                                                                                                                                                                                                                                                                                                                                                            |
| ES                      | Lea todo el manual de instrucciones antes de comenzar la instalación y ensamble de la unidad. Si tiene alguna inquietud con respecto a las instrucciones o advertencias, comuniquese con su                                                                                                                                                                                                                                                                                                                                                                                                                                                                                                                                                                                                                                                                                                                                                                                                                                                                                                                                                                                                                                                                                                                                                                                                                                                                                                                                                                                                                                                                                                                                                                                                                                                                                                                                                                                                                                                                                                                                 |
|                         | Contraction in the contraction of the contractio |
|                         | <ul> <li>Los soportes deben acoplarse tal como se indica en las instrucciones de ensamble. Una incorrecta instalación podría ocasionar daños y serias heridas personales.</li> <li>Utilice las herramientas y equipo de seguridad adecuados. Este producto solo debe ser instalado por profesionales.</li> </ul>                                                                                                                                                                                                                                                                                                                                                                                                                                                                                                                                                                                                                                                                                                                                                                                                                                                                                                                                                                                                                                                                                                                                                                                                                                                                                                                                                                                                                                                                                                                                                                                                                                                                                                                                                                                                            |
|                         | <ul> <li>Asegúrese de que la superficie de fijación sostenga de manera segura el peso total del equipo y todos sus componentes y hardware.</li> <li>Utilice los tornillos de ensamble suministrados y NO aplique demasiada tensión a los tornillos.</li> </ul>                                                                                                                                                                                                                                                                                                                                                                                                                                                                                                                                                                                                                                                                                                                                                                                                                                                                                                                                                                                                                                                                                                                                                                                                                                                                                                                                                                                                                                                                                                                                                                                                                                                                                                                                                                                                                                                              |
|                         | Este producto contiene piezas pequeñas que répresentan un riesgo de asfixia. Mantenga estas piezas fuera del alcance de los niños.     Este producto está diseñado para uso en interiores solamente. Utilizar este producto en exteriores podría coasionar falles y heridas personales.     MiPORTANTE: Asegvises de que haya recibido toas las piezas seguin la lista de verificación de componentes para la instalación. Sí falta alguna de las partes, o está dañada, comuniquese con su                                                                                                                                                                                                                                                                                                                                                                                                                                                                                                                                                                                                                                                                                                                                                                                                                                                                                                                                                                                                                                                                                                                                                                                                                                                                                                                                                                                                                                                                                                                                                                                                                                 |
|                         | IMPORTANTE: Assgurese de que nava recultudi todas las plezas segur la lista de venincación de componentes para la instalación, on anta alguna de las partes, o esta danada, comuniquese con su<br>distribuidor.<br>MANTENIMIENTO: Compruebe periódicamente que el soporte esté asegurado y listo para usar (al menos cada tres meses).                                                                                                                                                                                                                                                                                                                                                                                                                                                                                                                                                                                                                                                                                                                                                                                                                                                                                                                                                                                                                                                                                                                                                                                                                                                                                                                                                                                                                                                                                                                                                                                                                                                                                                                                                                                      |
|                         | man i crimica i o: compruede periodicamente que el soporte este asegurado y isto para usar lar menos cada des meses).                                                                                                                                                                                                                                                                                                                                                                                                                                                                                                                                                                                                                                                                                                                                                                                                                                                                                                                                                                                                                                                                                                                                                                                                                                                                                                                                                                                                                                                                                                                                                                                                                                                                                                                                                                                                                                                                                                                                                                                                       |
| PT                      | Leia todo o manual de instruções antes de iniciar a instalação e montagem. Se você tiver alguma dúvida sobre quaisquer uma das instruções ou avisos, por favor, entre em contato com o seu distribuidor local para assistência.                                                                                                                                                                                                                                                                                                                                                                                                                                                                                                                                                                                                                                                                                                                                                                                                                                                                                                                                                                                                                                                                                                                                                                                                                                                                                                                                                                                                                                                                                                                                                                                                                                                                                                                                                                                                                                                                                             |
| $\triangle$             | ATENÇÃO: O uso com produtos mais pesados do que os pesos indicados pode resultar em instabilidade, causando possíveis danos.<br>• Os suportes devem ser anexados como especificado nas instrucões de montagem. A instalação incorreta pode causar danos ou sérias lesões pessoais.                                                                                                                                                                                                                                                                                                                                                                                                                                                                                                                                                                                                                                                                                                                                                                                                                                                                                                                                                                                                                                                                                                                                                                                                                                                                                                                                                                                                                                                                                                                                                                                                                                                                                                                                                                                                                                          |
|                         | <ul> <li>Equipamentos de segurança e ferramentas adequadas devem ser utilizadas. Este produto só deve ser instalado por profissionais.</li> <li>Certifique se que a superfície de suporte suportará com segurança o peso combinado do equipamento e todas as ferragens e componentes anexados.</li> </ul>                                                                                                                                                                                                                                                                                                                                                                                                                                                                                                                                                                                                                                                                                                                                                                                                                                                                                                                                                                                                                                                                                                                                                                                                                                                                                                                                                                                                                                                                                                                                                                                                                                                                                                                                                                                                                   |
|                         | Use os parafusos de montagem fornecidos e NÃO APERTE EXCESSIVAMENTE os mesmos.     Este produto contém pequenas peças que podem causar asfixia se ingeridas. Mantenha esses itens longe do alcance de crianças.                                                                                                                                                                                                                                                                                                                                                                                                                                                                                                                                                                                                                                                                                                                                                                                                                                                                                                                                                                                                                                                                                                                                                                                                                                                                                                                                                                                                                                                                                                                                                                                                                                                                                                                                                                                                                                                                                                             |
|                         | Este produto destina-se somente para uso interno. Usá-lo em ambiente externo pode causar falhas no produto e lesões pessoais.     IMPORTANTE: Assegure-se que você recebeu todas as peças, de acordo com a lista de componentes, antes da instalação. Se alguma peça estiver faltando ou é defeituosa, contate o seu                                                                                                                                                                                                                                                                                                                                                                                                                                                                                                                                                                                                                                                                                                                                                                                                                                                                                                                                                                                                                                                                                                                                                                                                                                                                                                                                                                                                                                                                                                                                                                                                                                                                                                                                                                                                        |
|                         | distribuidor local para substituição.<br>MANUTENÇÃO: Certifique-se que o suporte seja seguro e protegido para o uso em intervalos regulares (pelo menos a cada três meses).                                                                                                                                                                                                                                                                                                                                                                                                                                                                                                                                                                                                                                                                                                                                                                                                                                                                                                                                                                                                                                                                                                                                                                                                                                                                                                                                                                                                                                                                                                                                                                                                                                                                                                                                                                                                                                                                                                                                                 |
| _                       |                                                                                                                                                                                                                                                                                                                                                                                                                                                                                                                                                                                                                                                                                                                                                                                                                                                                                                                                                                                                                                                                                                                                                                                                                                                                                                                                                                                                                                                                                                                                                                                                                                                                                                                                                                                                                                                                                                                                                                                                                                                                                                                             |
|                         | الرجاء قراء اذليل الإدادات بلكمل قبل البغر البركيب التعميري إنا كنت توجد النوابي المنشرات المراحيات المراحيات قلر جاه الانمسال بالمرزع السطي نديك الملب الساعط:<br>تطبير: في المنظام هذا الشتع مع منتجك ذلك التهمير من الأبرزان المقررة الشائر اليها إلى صدر انتلاف تيمم منه التعرض لإصابة.<br>• ويعب ريمة الحامل كما هو مرضح في إزدادات التهمير، في ذويتي تكريب الململ بشكاغير، مصمح إلى حرث نك أن الترمن في                                                                                                                                                                                                                                                                                                                                                                                                                                                                                                                                                                                                                                                                                                                                                                                                                                                                                                                                                                                                                                                                                                                                                                                                                                                                                                                                                                                                                                                                                                                                                                                                                                                                                                               |
|                         | • يجب استخدام محدث السلامة رالأبوات المناسبة. يجب تركيب هذا المنتع قط بمعرفة أشخاص محترفين.<br>• ذاكد من أن السطح الناعم سيتصل كل أوزان المحدات علامة على وزن الأجهزة والمكوننك الملحةة بها.                                                                                                                                                                                                                                                                                                                                                                                                                                                                                                                                                                                                                                                                                                                                                                                                                                                                                                                                                                                                                                                                                                                                                                                                                                                                                                                                                                                                                                                                                                                                                                                                                                                                                                                                                                                                                                                                                                                                |
|                         | • استخدم مسامير التركيب الملولية المرققة ولا تنقرط في إحكام ريطها.<br>• يحتري هذا المنتج على عناصر صغيرة قد يودي ابتلاعها إلى الإصابة بالاغتناق. أحفظ هذه العاصر يعيد.                                                                                                                                                                                                                                                                                                                                                                                                                                                                                                                                                                                                                                                                                                                                                                                                                                                                                                                                                                                                                                                                                                                                                                                                                                                                                                                                                                                                                                                                                                                                                                                                                                                                                                                                                                                                                                                                                                                                                      |
|                         | <ul> <li>هذا المنتج مخصص للاستخدام المنزلى فقط, قد يؤدي استخدام هذا المنتج خارج المنزل إلى تعطله أو حدوث إصبابة شخصية.</li> </ul>                                                                                                                                                                                                                                                                                                                                                                                                                                                                                                                                                                                                                                                                                                                                                                                                                                                                                                                                                                                                                                                                                                                                                                                                                                                                                                                                                                                                                                                                                                                                                                                                                                                                                                                                                                                                                                                                                                                                                                                           |
|                         | هاميتانك من أن جميع المكرنات التي تحقوي عليها قائمة المكرنات مرفقة مع المنتج قبل البده في التركيب. إذا كانت توجد هناك أي مكونات مفقودة أو معيبة، فالرجاء الاتصال هاتلها بالمرزع المعلى لديك للحصول على بديل لها.<br>الصيفة/تحقق أن المناذ محكم وأمن لاستخدامه على فترات منتقمة (على الألاق شهور).                                                                                                                                                                                                                                                                                                                                                                                                                                                                                                                                                                                                                                                                                                                                                                                                                                                                                                                                                                                                                                                                                                                                                                                                                                                                                                                                                                                                                                                                                                                                                                                                                                                                                                                                                                                                                           |
| _                       |                                                                                                                                                                                                                                                                                                                                                                                                                                                                                                                                                                                                                                                                                                                                                                                                                                                                                                                                                                                                                                                                                                                                                                                                                                                                                                                                                                                                                                                                                                                                                                                                                                                                                                                                                                                                                                                                                                                                                                                                                                                                                                                             |
| JA                      | 設置や組立てを始める前に、すべての取扱説明書をご一読ください。取扱説明書または警告に関してご不明な点がございましたら、お住まいの地域の代理店までお問い合わせ<br>ください。                                                                                                                                                                                                                                                                                                                                                                                                                                                                                                                                                                                                                                                                                                                                                                                                                                                                                                                                                                                                                                                                                                                                                                                                                                                                                                                                                                                                                                                                                                                                                                                                                                                                                                                                                                                                                                                                                                                                                                                                                                     |
| $\triangle$             | へにビッン<br>注意:定格可強より重い製品の使用は、不安定な状態になり傷害を引き起こす恐れがあります。<br>• マウントは組立の取扱説明書の指示に従って取り付けてください。不適切な取り付けにより、損傷や重大な身体傷害を引き起こす恐れがあります。                                                                                                                                                                                                                                                                                                                                                                                                                                                                                                                                                                                                                                                                                                                                                                                                                                                                                                                                                                                                                                                                                                                                                                                                                                                                                                                                                                                                                                                                                                                                                                                                                                                                                                                                                                                                                                                                                                                                                                                                |
|                         | <ul> <li>・安全装置および適切な道具をご使用ください。本製品は専門の知識を有する人が設置を行ってください。</li> </ul>                                                                                                                                                                                                                                                                                                                                                                                                                                                                                                                                                                                                                                                                                                                                                                                                                                                                                                                                                                                                                                                                                                                                                                                                                                                                                                                                                                                                                                                                                                                                                                                                                                                                                                                                                                                                                                                                                                                                                                                                                                                        |
|                         | <ul> <li>・支持面が設備およびすべての付属のハードウェアの総重量とコンボーネントを安全に支えるようにしてください。</li> <li>・提供された取り付けネジを使用し、ネジを決して締めすぎないようにしてください。</li> </ul>                                                                                                                                                                                                                                                                                                                                                                                                                                                                                                                                                                                                                                                                                                                                                                                                                                                                                                                                                                                                                                                                                                                                                                                                                                                                                                                                                                                                                                                                                                                                                                                                                                                                                                                                                                                                                                                                                                                                                                                                   |
|                         | <ul> <li>本製品には飲み込んだら窒息する危険性のあ地小型製品が含まれています。小さなお子様の手の届かない場所に保管してください。</li> <li>本製品は屋内使用のみを目的としています。本製品を屋外で使用すると、製品の不具合や身体傷害を導く恐れがあります。</li> </ul>                                                                                                                                                                                                                                                                                                                                                                                                                                                                                                                                                                                                                                                                                                                                                                                                                                                                                                                                                                                                                                                                                                                                                                                                                                                                                                                                                                                                                                                                                                                                                                                                                                                                                                                                                                                                                                                                                                                                                                            |
|                         | 重要:設置に先立って、構成要素のチェックリストに従い全ての部品がお手元にあるかご確認ください。<br>部品が見当たらない場合や欠陥品の場合は、交換のにあたり、お住まいの地域の代理店までお電話でご連絡ください。                                                                                                                                                                                                                                                                                                                                                                                                                                                                                                                                                                                                                                                                                                                                                                                                                                                                                                                                                                                                                                                                                                                                                                                                                                                                                                                                                                                                                                                                                                                                                                                                                                                                                                                                                                                                                                                                                                                                                                                                                    |
|                         | 保守管理: プラケットは安全に使用するため、定期的に(少なくとも3ヵ月毎に)チェックしてください。                                                                                                                                                                                                                                                                                                                                                                                                                                                                                                                                                                                                                                                                                                                                                                                                                                                                                                                                                                                                                                                                                                                                                                                                                                                                                                                                                                                                                                                                                                                                                                                                                                                                                                                                                                                                                                                                                                                                                                                                                                                                           |