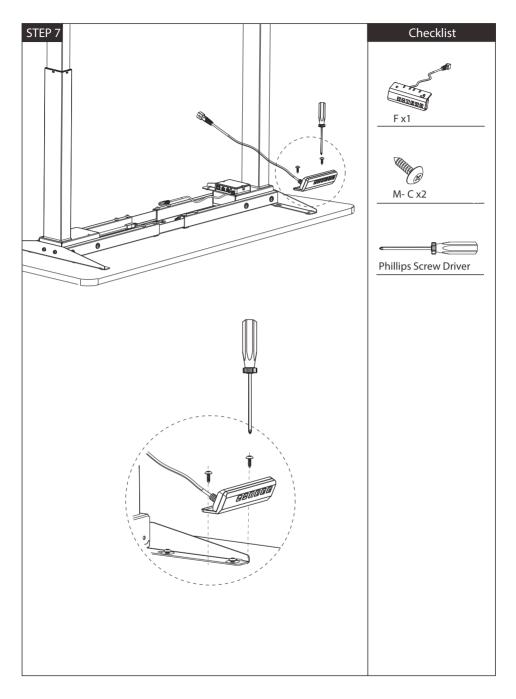

## VESTLAND Ergonomic Desk Installation

NL: LET OP: Bij montage vervalt uw retourrecht. Controleer de onderdelen vooraf!

Scan QR-code for installation video

|                         | Read the entire instruction manual before you start installation and assembly. If you have any questions regarding any of the instructions or warnings, please contact your local distributor for assistance.<br>CAUTION: Use with products heavier than the rated weights indicated may result in instability causing possible injury.<br>• Mounts must be attached as specified in assembly instructions. Improper installation may result in damage or serious personal injury.                                                                                                                                                                                                                                                                                                                                                                                                                                                                                                                                                                                                                                                                                                                                                                                                                                                                                                                                                                                                                                                                                                                                                                                                                                                                                                                                                                                                                                                                                                                                                                                                                                          |
|-------------------------|-----------------------------------------------------------------------------------------------------------------------------------------------------------------------------------------------------------------------------------------------------------------------------------------------------------------------------------------------------------------------------------------------------------------------------------------------------------------------------------------------------------------------------------------------------------------------------------------------------------------------------------------------------------------------------------------------------------------------------------------------------------------------------------------------------------------------------------------------------------------------------------------------------------------------------------------------------------------------------------------------------------------------------------------------------------------------------------------------------------------------------------------------------------------------------------------------------------------------------------------------------------------------------------------------------------------------------------------------------------------------------------------------------------------------------------------------------------------------------------------------------------------------------------------------------------------------------------------------------------------------------------------------------------------------------------------------------------------------------------------------------------------------------------------------------------------------------------------------------------------------------------------------------------------------------------------------------------------------------------------------------------------------------------------------------------------------------------------------------------------------------|
| _                       | Safety gear and proper tools must be used. This product should only be installed by professionals.                                                                                                                                                                                                                                                                                                                                                                                                                                                                                                                                                                                                                                                                                                                                                                                                                                                                                                                                                                                                                                                                                                                                                                                                                                                                                                                                                                                                                                                                                                                                                                                                                                                                                                                                                                                                                                                                                                                                                                                                                          |
|                         | Make sure that the supporting surface will safely support the combined weight of the equipment and all attached hardware and components.     Use the mounting screws provided and DO NOT OVER TIGHTEN mounting screws.     This product contains small terms that could be a choking hardward if swaldward. Keep these items away from children.                                                                                                                                                                                                                                                                                                                                                                                                                                                                                                                                                                                                                                                                                                                                                                                                                                                                                                                                                                                                                                                                                                                                                                                                                                                                                                                                                                                                                                                                                                                                                                                                                                                                                                                                                                            |
|                         | This product is intended for indoor use only. Using this product outdoors could lead to product failure and personal injury.                                                                                                                                                                                                                                                                                                                                                                                                                                                                                                                                                                                                                                                                                                                                                                                                                                                                                                                                                                                                                                                                                                                                                                                                                                                                                                                                                                                                                                                                                                                                                                                                                                                                                                                                                                                                                                                                                                                                                                                                |
|                         | IMPORTANT: Ensure that you have received all parts according to the component checklist prior to installation. If any parts are missing or faulty, telephone your local distributor for a replacement.                                                                                                                                                                                                                                                                                                                                                                                                                                                                                                                                                                                                                                                                                                                                                                                                                                                                                                                                                                                                                                                                                                                                                                                                                                                                                                                                                                                                                                                                                                                                                                                                                                                                                                                                                                                                                                                                                                                      |
|                         | MAINTENANCE: Check that the bracket is secure and safe to use at regular intervals (at least every three months).                                                                                                                                                                                                                                                                                                                                                                                                                                                                                                                                                                                                                                                                                                                                                                                                                                                                                                                                                                                                                                                                                                                                                                                                                                                                                                                                                                                                                                                                                                                                                                                                                                                                                                                                                                                                                                                                                                                                                                                                           |
| DE                      | Bitte vor Beginn der Montage und Zusammenbau das ganze Handbuch durchlesen. Bitte sich mit dem Händler vor Ort bei Fragen zur Anleitung oder Warnungen in                                                                                                                                                                                                                                                                                                                                                                                                                                                                                                                                                                                                                                                                                                                                                                                                                                                                                                                                                                                                                                                                                                                                                                                                                                                                                                                                                                                                                                                                                                                                                                                                                                                                                                                                                                                                                                                                                                                                                                   |
| $\overline{\mathbb{A}}$ | Verbindung setzen.<br>VORSICHT: Bei Verwendung mit Produkten, die das zulässige Gewicht überschreiten, können Schäden oder möglicherweise Verletzungen die Folge sein.                                                                                                                                                                                                                                                                                                                                                                                                                                                                                                                                                                                                                                                                                                                                                                                                                                                                                                                                                                                                                                                                                                                                                                                                                                                                                                                                                                                                                                                                                                                                                                                                                                                                                                                                                                                                                                                                                                                                                      |
|                         | Halterungen sollen entsprechend den Montageanweisungen angebracht werden. Eine unsachgemäße Montage kann Schäden oder Verletzungen zur Folge haben.     Sicherheitsaussitstung und geeignete Werkzeuge verwenden. Die Montage des Produktes sollte nur von Fachleuten durchgeführt werden.     Die tragenden Obertlächen sollten das gesamte Gewicht von Geräten und allen zusätzlichen Bautellen isicher aushalten können.     Wurd is mindesforden Einbauschnuben verwenden und rite Schauben MUTCHZTUFEFST AUZ/EIFEN.                                                                                                                                                                                                                                                                                                                                                                                                                                                                                                                                                                                                                                                                                                                                                                                                                                                                                                                                                                                                                                                                                                                                                                                                                                                                                                                                                                                                                                                                                                                                                                                                    |
|                         | <ul> <li>Dieses Produkt enthält Kleinfeile, die Erstickungsgefahr beim Verschlucken hervorrufen können. Diese Teile von Kindern fernhalten.</li> <li>Dieses Produkt nur in Innenräumen verwenden. Verwendung des Produktes im Außenbereich kann zu Verletzungen und Schäden führen.</li> </ul>                                                                                                                                                                                                                                                                                                                                                                                                                                                                                                                                                                                                                                                                                                                                                                                                                                                                                                                                                                                                                                                                                                                                                                                                                                                                                                                                                                                                                                                                                                                                                                                                                                                                                                                                                                                                                              |
|                         | WICHTIG: Vor der Montage bitte alle erhaltenen Bauteile mit der Bauteileliste abgleichen. Bei beschädigten oder fehlenden Teilen den Händler vor Ort nach Ersatzteilen fragen.                                                                                                                                                                                                                                                                                                                                                                                                                                                                                                                                                                                                                                                                                                                                                                                                                                                                                                                                                                                                                                                                                                                                                                                                                                                                                                                                                                                                                                                                                                                                                                                                                                                                                                                                                                                                                                                                                                                                              |
|                         | WÄRTUNG: Die Halterungsklammer regelmäßig auf Sicherheit und Stabilität prüfen (am besten alle drei Monate).                                                                                                                                                                                                                                                                                                                                                                                                                                                                                                                                                                                                                                                                                                                                                                                                                                                                                                                                                                                                                                                                                                                                                                                                                                                                                                                                                                                                                                                                                                                                                                                                                                                                                                                                                                                                                                                                                                                                                                                                                |
| ED                      | Lisez entièrement le guide d'utilisateur avant de commencer l'installation et le montage. SI vous avez des questions concernant les instructions ou les avertissements,                                                                                                                                                                                                                                                                                                                                                                                                                                                                                                                                                                                                                                                                                                                                                                                                                                                                                                                                                                                                                                                                                                                                                                                                                                                                                                                                                                                                                                                                                                                                                                                                                                                                                                                                                                                                                                                                                                                                                     |
|                         | Lass bionorbinitre guido d'universe d'annu de commission en la monage de las de guidos de la de                                                                                                                                                                                                                                                                                                                                                                                                                                                                                                                                                                                                                                                                                                                                                                                                                                                                                                                                                                                                                                                                                                                             |
|                         | personnes.<br>• Un équipement de sécurité et les outils appropriés doivent être utilisés. Ce produit devrait être installé uniquement par des professionnels.                                                                                                                                                                                                                                                                                                                                                                                                                                                                                                                                                                                                                                                                                                                                                                                                                                                                                                                                                                                                                                                                                                                                                                                                                                                                                                                                                                                                                                                                                                                                                                                                                                                                                                                                                                                                                                                                                                                                                               |
|                         | <ul> <li>Assurez-vous que la surface de soutien supporte en sécurité le poids combiné de l'équipement et de tous les matériaux et composantes associés.</li> <li>Utilisez les vis de montage fournies et NE SERREZ PAS TROP les vis de montage.</li> <li>Cé produit contient de petites pièces qui peuvent causer un étouffement si elles sont avaiées. Eloignez ces pièces des enfants.</li> </ul>                                                                                                                                                                                                                                                                                                                                                                                                                                                                                                                                                                                                                                                                                                                                                                                                                                                                                                                                                                                                                                                                                                                                                                                                                                                                                                                                                                                                                                                                                                                                                                                                                                                                                                                         |
|                         | - Ce produit est prévu uniquement pour une utilisation à l'intérieur. L'utilisation de ce produit à l'extérieur peut entraîner une défaillance du produit ou des blessures aux personnes                                                                                                                                                                                                                                                                                                                                                                                                                                                                                                                                                                                                                                                                                                                                                                                                                                                                                                                                                                                                                                                                                                                                                                                                                                                                                                                                                                                                                                                                                                                                                                                                                                                                                                                                                                                                                                                                                                                                    |
|                         | IMPORTANT: Avant l'installation, assurez-vous que vous avez reçu toutes les pièces selon la liste de vérification des composants. Si une pièce est manquante ou<br>endommagée, téléphonez 4 votre distributeur local pour qu'il la remplace.                                                                                                                                                                                                                                                                                                                                                                                                                                                                                                                                                                                                                                                                                                                                                                                                                                                                                                                                                                                                                                                                                                                                                                                                                                                                                                                                                                                                                                                                                                                                                                                                                                                                                                                                                                                                                                                                                |
|                         | MAINTENÂNCE: À intervalles réguliers (au moins tous les trois mois) vérifiez que le support est d'utilisation sûre et fiable.                                                                                                                                                                                                                                                                                                                                                                                                                                                                                                                                                                                                                                                                                                                                                                                                                                                                                                                                                                                                                                                                                                                                                                                                                                                                                                                                                                                                                                                                                                                                                                                                                                                                                                                                                                                                                                                                                                                                                                                               |
| RI                      | Перед началом установки и сборки прочитайте руководство по установке. Если у Вас возникли какие-либо вопросы относительно инструкций или предупреждений, свяжитесь с Вашим                                                                                                                                                                                                                                                                                                                                                                                                                                                                                                                                                                                                                                                                                                                                                                                                                                                                                                                                                                                                                                                                                                                                                                                                                                                                                                                                                                                                                                                                                                                                                                                                                                                                                                                                                                                                                                                                                                                                                  |
| -                       | локальным распространителем для получения помощи.<br>Внимание: Использование продуктов, вес которых превышает указанный расчетный вес, может привести к нестабильности и возможным повреждениям.                                                                                                                                                                                                                                                                                                                                                                                                                                                                                                                                                                                                                                                                                                                                                                                                                                                                                                                                                                                                                                                                                                                                                                                                                                                                                                                                                                                                                                                                                                                                                                                                                                                                                                                                                                                                                                                                                                                            |
|                         | <ul> <li>Опоры должны быть установлены, как это показано в монтажных инструкциях. Неправильная установка может привести к получению серьезных трави.</li> <li>Необходимо использовать предохранительное устройство и специальные инструкциях. Твордукт должен установка вожет привести к получению серьезных трави.</li> </ul>                                                                                                                                                                                                                                                                                                                                                                                                                                                                                                                                                                                                                                                                                                                                                                                                                                                                                                                                                                                                                                                                                                                                                                                                                                                                                                                                                                                                                                                                                                                                                                                                                                                                                                                                                                                              |
|                         | <ul> <li>Убедитесь, что несущая повержность выдержить соборудования и всего установленного оборудования и комплектующих.</li> <li>Необходимо использовать идущие в комплекте установочные шурупы и НЕ ПЕРЕТЯГИВАТЬ установочные шурупы.</li> </ul>                                                                                                                                                                                                                                                                                                                                                                                                                                                                                                                                                                                                                                                                                                                                                                                                                                                                                                                                                                                                                                                                                                                                                                                                                                                                                                                                                                                                                                                                                                                                                                                                                                                                                                                                                                                                                                                                          |
|                         | <ul> <li>Посмарнию использовать идиров в контиские учатовся поведурная и паса стити ленко русановсяние шруги и паса стити ленко русанование шруги и паса стити ленко русанование шруги и паса стити ленко развить в недоступном для детей месте.</li> <li>Данный продукт средназначен только для эксплуатации в помещениях. Использования данного продукта на улице может привести к поломке продукта и получению трави.</li> </ul>                                                                                                                                                                                                                                                                                                                                                                                                                                                                                                                                                                                                                                                                                                                                                                                                                                                                                                                                                                                                                                                                                                                                                                                                                                                                                                                                                                                                                                                                                                                                                                                                                                                                                         |
|                         | нализатора, утпределялать полно дитоволутивания в полнаданиях токолососили данного продукто по улидо новког привости и полновани продукто и полутивания полнавания продукто и полутивания полнования продукто и полутивания полнования продукто и полутивания полнования полнования полноводания данного продукто по улидо новког привости и полнования продукто и полутивания полнования полнования продукто и полутивания полнования полнования полнования полнования полнования полнования продукто и полнования продукто и полнования продукто и полутивания полнов<br>ВАЖНО: Перед уставлекий убращитеся, что вы получили все детати в соответствии со слиском комплектующих. Если не хватает каких-либо деталей или они поломаны, свяжитесь с Вашим местным распространителем по вопросу замены.                                                                                                                                                                                                                                                                                                                                                                                                                                                                                                                                                                                                                                                                                                                                                                                                                                                                                                                                                                                                                                                                                                                                                     |
|                         | ТЕХНИЧЕСКОЕ ОБСЛУЖИВАНИЕ: Необходимо регулярно проверять (как минимум, раз в три месяца), чтобы кронштейн был зафиксирован, и его использование было безопасным.                                                                                                                                                                                                                                                                                                                                                                                                                                                                                                                                                                                                                                                                                                                                                                                                                                                                                                                                                                                                                                                                                                                                                                                                                                                                                                                                                                                                                                                                                                                                                                                                                                                                                                                                                                                                                                                                                                                                                            |
| ES                      | Lea todo el manual de instrucciones antes de comenzar la instalación y ensamble de la unidad. Si tiene alguna inquietud con respecto a las instrucciones o advertencias, comuniquese con su                                                                                                                                                                                                                                                                                                                                                                                                                                                                                                                                                                                                                                                                                                                                                                                                                                                                                                                                                                                                                                                                                                                                                                                                                                                                                                                                                                                                                                                                                                                                                                                                                                                                                                                                                                                                                                                                                                                                 |
|                         | Contraction in the contraction of the contractio |
|                         | <ul> <li>Los soportes deben acoplarse tal como se indica en las instrucciones de ensamble. Una incorrecta instalación podría ocasionar daños y serias heridas personales.</li> <li>Utilice las herramientas y equipo de seguridad adecuados. Este producto solo debe ser instalado por profesionales.</li> </ul>                                                                                                                                                                                                                                                                                                                                                                                                                                                                                                                                                                                                                                                                                                                                                                                                                                                                                                                                                                                                                                                                                                                                                                                                                                                                                                                                                                                                                                                                                                                                                                                                                                                                                                                                                                                                            |
|                         | <ul> <li>Asegúrese de que la superficie de fijación sostenga de manera segura el peso total del equipo y todos sus componentes y hardware.</li> <li>Utilice los tornillos de ensamble suministrados y NO aplique demasiada tensión a los tornillos.</li> </ul>                                                                                                                                                                                                                                                                                                                                                                                                                                                                                                                                                                                                                                                                                                                                                                                                                                                                                                                                                                                                                                                                                                                                                                                                                                                                                                                                                                                                                                                                                                                                                                                                                                                                                                                                                                                                                                                              |
|                         | Este producto contiene piezas pequeñas que répresentan un riesgo de asfixia. Mantenga estas piezas fuera del alcance de los niños.     Este producto está diseñado para uso en interiores solamente. Utilizar este producto en exteriores podría coasionar falles y heridas personales.     MiPORTANTE: Asegvises de que haya recibido toas las piezas seguin la lista de verificación de componentes para la instalación. Sí falta alguna de las partes, o está dañada, comuniquese con su                                                                                                                                                                                                                                                                                                                                                                                                                                                                                                                                                                                                                                                                                                                                                                                                                                                                                                                                                                                                                                                                                                                                                                                                                                                                                                                                                                                                                                                                                                                                                                                                                                 |
|                         | IMPORTANTE: Assgurese de que nava recultudi todas las plezas segur la lista de venincación de componentes para la instalación, on anta alguna de las partes, o esta danada, comuniquese con su<br>distribuidor.<br>MANTENIMIENTO: Compruebe periódicamente que el soporte esté asegurado y listo para usar (al menos cada tres meses).                                                                                                                                                                                                                                                                                                                                                                                                                                                                                                                                                                                                                                                                                                                                                                                                                                                                                                                                                                                                                                                                                                                                                                                                                                                                                                                                                                                                                                                                                                                                                                                                                                                                                                                                                                                      |
|                         | man i crimica i o: compruede periodicamente que el soporte este asegurado y isto para usar lar menos cada des meses).                                                                                                                                                                                                                                                                                                                                                                                                                                                                                                                                                                                                                                                                                                                                                                                                                                                                                                                                                                                                                                                                                                                                                                                                                                                                                                                                                                                                                                                                                                                                                                                                                                                                                                                                                                                                                                                                                                                                                                                                       |
| PT                      | Leia todo o manual de instruções antes de iniciar a instalação e montagem. Se você tiver alguma dúvida sobre quaisquer uma das instruções ou avisos, por favor, entre em contato com o seu distribuidor local para assistência.                                                                                                                                                                                                                                                                                                                                                                                                                                                                                                                                                                                                                                                                                                                                                                                                                                                                                                                                                                                                                                                                                                                                                                                                                                                                                                                                                                                                                                                                                                                                                                                                                                                                                                                                                                                                                                                                                             |
| $\triangle$             | ATENÇÃO: O uso com produtos mais pesados do que os pesos indicados pode resultar em instabilidade, causando possíveis danos.<br>• Os suportes devem ser anexados como especificado nas instrucões de montagem. A instalação incorreta pode causar danos ou sérias lesões pessoais.                                                                                                                                                                                                                                                                                                                                                                                                                                                                                                                                                                                                                                                                                                                                                                                                                                                                                                                                                                                                                                                                                                                                                                                                                                                                                                                                                                                                                                                                                                                                                                                                                                                                                                                                                                                                                                          |
|                         | <ul> <li>Equipamentos de segurança e ferramentas adequadas devem ser utilizadas. Este produto só deve ser instalado por profissionais.</li> <li>Certifique se que a superfície de suporte suportará com segurança o peso combinado do equipamento e todas as ferragens e componentes anexados.</li> </ul>                                                                                                                                                                                                                                                                                                                                                                                                                                                                                                                                                                                                                                                                                                                                                                                                                                                                                                                                                                                                                                                                                                                                                                                                                                                                                                                                                                                                                                                                                                                                                                                                                                                                                                                                                                                                                   |
|                         | Use os parafusos de montagem fornecidos e NÃO APERTE EXCESSIVAMENTE os mesmos.     Este produto contém pequenas peças que podem causar asfixia se ingeridas. Mantenha esses itens longe do alcance de crianças.                                                                                                                                                                                                                                                                                                                                                                                                                                                                                                                                                                                                                                                                                                                                                                                                                                                                                                                                                                                                                                                                                                                                                                                                                                                                                                                                                                                                                                                                                                                                                                                                                                                                                                                                                                                                                                                                                                             |
|                         | Este produto destina-se somente para uso interno. Usá-lo em ambiente externo pode causar falhas no produto e lesões pessoais.     IMPORTANTE: Assegure-se que você recebeu todas as peças, de acordo com a lista de componentes, antes da instalação. Se alguma peça estiver faltando ou é defeituosa, contate o seu                                                                                                                                                                                                                                                                                                                                                                                                                                                                                                                                                                                                                                                                                                                                                                                                                                                                                                                                                                                                                                                                                                                                                                                                                                                                                                                                                                                                                                                                                                                                                                                                                                                                                                                                                                                                        |
|                         | distribuidor local para substituição.<br>MANUTENÇÃO: Certifique-se que o suporte seja seguro e protegido para o uso em intervalos regulares (pelo menos a cada três meses).                                                                                                                                                                                                                                                                                                                                                                                                                                                                                                                                                                                                                                                                                                                                                                                                                                                                                                                                                                                                                                                                                                                                                                                                                                                                                                                                                                                                                                                                                                                                                                                                                                                                                                                                                                                                                                                                                                                                                 |
| _                       |                                                                                                                                                                                                                                                                                                                                                                                                                                                                                                                                                                                                                                                                                                                                                                                                                                                                                                                                                                                                                                                                                                                                                                                                                                                                                                                                                                                                                                                                                                                                                                                                                                                                                                                                                                                                                                                                                                                                                                                                                                                                                                                             |
|                         | الرجاء قراء اذليل الإدادات بلكمل قبل البغر البركيب التعميري إنا كنت توجد النوابي المنشرات المراحيات المراحيات قلر جاه الانمسال بالمرزع السطي نديك الملب الساعط:<br>تطبير: في المنظام هذا الشتع مع منتجك ذلك التهمير من الأبرزان المقررة الشائر اليها إلى صدر انتلاف تيمم منه التعرض لإصابة.<br>• ويعب ريمة الحامل كما هو مرضح في إزدادات التهمير، في ذويتي تكريب الململ بشكاغير، مصمح إلى حرث نك أن الترمن في                                                                                                                                                                                                                                                                                                                                                                                                                                                                                                                                                                                                                                                                                                                                                                                                                                                                                                                                                                                                                                                                                                                                                                                                                                                                                                                                                                                                                                                                                                                                                                                                                                                                                                               |
|                         | • يجب استخدام محدث السلامة رالأبوات المناسبة. يجب تركيب هذا المنتع قط بمعرفة أشخاص محترفين.<br>• ذاكد من أن السطح الناعم سيتصل كل أوزان المحدات علامة على وزن الأجهزة والمكوننك الملحةة بها.                                                                                                                                                                                                                                                                                                                                                                                                                                                                                                                                                                                                                                                                                                                                                                                                                                                                                                                                                                                                                                                                                                                                                                                                                                                                                                                                                                                                                                                                                                                                                                                                                                                                                                                                                                                                                                                                                                                                |
|                         | • استخدم مسامير التركيب الملولية المرققة ولا تنقرط في إحكام ريطها.<br>• يحتري هذا المنتج على عناصر صغيرة قد يودي ابتلاعها إلى الإصابة بالاغتناق. أحفظ هذه العاصر يعيد.                                                                                                                                                                                                                                                                                                                                                                                                                                                                                                                                                                                                                                                                                                                                                                                                                                                                                                                                                                                                                                                                                                                                                                                                                                                                                                                                                                                                                                                                                                                                                                                                                                                                                                                                                                                                                                                                                                                                                      |
|                         | <ul> <li>هذا المنتج مخصص للاستخدام المنزلى فقط, قد يؤدي استخدام هذا المنتج خارج المنزل إلى تعطله أو حدوث إصبابة شخصية.</li> </ul>                                                                                                                                                                                                                                                                                                                                                                                                                                                                                                                                                                                                                                                                                                                                                                                                                                                                                                                                                                                                                                                                                                                                                                                                                                                                                                                                                                                                                                                                                                                                                                                                                                                                                                                                                                                                                                                                                                                                                                                           |
|                         | هاميتانك من أن جميع المكرنات التي تحقوي عليها قائمة المكرنات مرفقة مع المنتج قبل البده في التركيب. إذا كانت توجد هناك أي مكونات مفقودة أو معيبة، فالرجاء الاتصال هاتلها بالمرزع المعلى لديك للحصول على بديل لها.<br>الصيفة/تحقق أن المناذ محكم وأمن لاستخدامه على فترات منتقمة (على الألاق شهور).                                                                                                                                                                                                                                                                                                                                                                                                                                                                                                                                                                                                                                                                                                                                                                                                                                                                                                                                                                                                                                                                                                                                                                                                                                                                                                                                                                                                                                                                                                                                                                                                                                                                                                                                                                                                                           |
| _                       |                                                                                                                                                                                                                                                                                                                                                                                                                                                                                                                                                                                                                                                                                                                                                                                                                                                                                                                                                                                                                                                                                                                                                                                                                                                                                                                                                                                                                                                                                                                                                                                                                                                                                                                                                                                                                                                                                                                                                                                                                                                                                                                             |
| JA                      | 設置や組立てを始める前に、すべての取扱説明書をご一読ください。取扱説明書または警告に関してご不明な点がございましたら、お住まいの地域の代理店までお問い合わせ<br>ください。                                                                                                                                                                                                                                                                                                                                                                                                                                                                                                                                                                                                                                                                                                                                                                                                                                                                                                                                                                                                                                                                                                                                                                                                                                                                                                                                                                                                                                                                                                                                                                                                                                                                                                                                                                                                                                                                                                                                                                                                                                     |
| $\triangle$             | へにビッン<br>注意:定格可強より重い製品の使用は、不安定な状態になり傷害を引き起こす恐れがあります。<br>• マウントは組立の取扱説明書の指示に従って取り付けてください。不適切な取り付けにより、損傷や重大な身体傷害を引き起こす恐れがあります。                                                                                                                                                                                                                                                                                                                                                                                                                                                                                                                                                                                                                                                                                                                                                                                                                                                                                                                                                                                                                                                                                                                                                                                                                                                                                                                                                                                                                                                                                                                                                                                                                                                                                                                                                                                                                                                                                                                                                                                                |
|                         | <ul> <li>・安全装置および適切な道具をご使用ください。本製品は専門の知識を有する人が設置を行ってください。</li> </ul>                                                                                                                                                                                                                                                                                                                                                                                                                                                                                                                                                                                                                                                                                                                                                                                                                                                                                                                                                                                                                                                                                                                                                                                                                                                                                                                                                                                                                                                                                                                                                                                                                                                                                                                                                                                                                                                                                                                                                                                                                                                        |
|                         | <ul> <li>・支持面が設備およびすべての付属のハードウェアの総重量とコンボーネントを安全に支えるようにしてください。</li> <li>・提供された取り付けネジを使用し、ネジを決して締めすぎないようにしてください。</li> </ul>                                                                                                                                                                                                                                                                                                                                                                                                                                                                                                                                                                                                                                                                                                                                                                                                                                                                                                                                                                                                                                                                                                                                                                                                                                                                                                                                                                                                                                                                                                                                                                                                                                                                                                                                                                                                                                                                                                                                                                                                   |
|                         | <ul> <li>本製品には飲み込んだら窒息する危険性のあ地小型製品が含まれています。小さなお子様の手の届かない場所に保管してください。</li> <li>本製品は屋内使用のみを目的としています。本製品を屋外で使用すると、製品の不具合や身体傷害を導く恐れがあります。</li> </ul>                                                                                                                                                                                                                                                                                                                                                                                                                                                                                                                                                                                                                                                                                                                                                                                                                                                                                                                                                                                                                                                                                                                                                                                                                                                                                                                                                                                                                                                                                                                                                                                                                                                                                                                                                                                                                                                                                                                                                                            |
|                         | 重要:設置に先立って、構成要素のチェックリストに従い全ての部品がお手元にあるかご確認ください。<br>部品が見当たらない場合や欠陥品の場合は、交換のにあたり、お住まいの地域の代理店までお電話でご連絡ください。                                                                                                                                                                                                                                                                                                                                                                                                                                                                                                                                                                                                                                                                                                                                                                                                                                                                                                                                                                                                                                                                                                                                                                                                                                                                                                                                                                                                                                                                                                                                                                                                                                                                                                                                                                                                                                                                                                                                                                                                                    |
|                         | 保守管理: プラケットは安全に使用するため、定期的に(少なくとも3ヵ月毎に)チェックしてください。                                                                                                                                                                                                                                                                                                                                                                                                                                                                                                                                                                                                                                                                                                                                                                                                                                                                                                                                                                                                                                                                                                                                                                                                                                                                                                                                                                                                                                                                                                                                                                                                                                                                                                                                                                                                                                                                                                                                                                                                                                                                           |