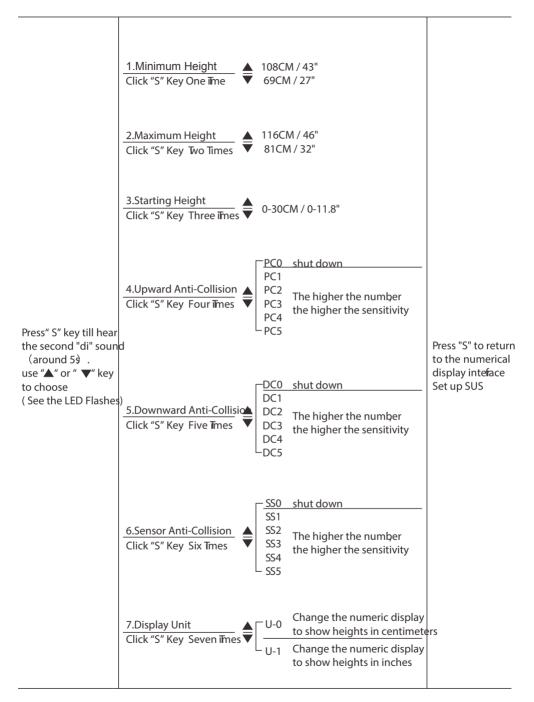

## VESTLAND Ergonomic Desk Installation

NL: LET OP: Bij montage vervalt uw retourrecht. Controleer de onderdelen vooraf!

Scan QR-code for installation video

|                         | Read the entire instruction manual before you start installation and assembly. If you have any questions regarding any of the instructions or warnings, please contact your local distributor for assistance.<br>CAUTION: Use with products heavier than the rated weights indicated may result in instability causing possible injury.<br>• Mounts must be attached as specified in assembly instructions. Improper installation may result in damage or serious personal injury.                                                                                                                                                                                                                                                                                                                                                                                                                                                                                                                                                                                                                                                                                                                                                                                                                                                                                                                                                                                                                                                                                                                                                                                                                                                                                                                                                                                                                                                                                                                                                                                                                                          |
|-------------------------|-----------------------------------------------------------------------------------------------------------------------------------------------------------------------------------------------------------------------------------------------------------------------------------------------------------------------------------------------------------------------------------------------------------------------------------------------------------------------------------------------------------------------------------------------------------------------------------------------------------------------------------------------------------------------------------------------------------------------------------------------------------------------------------------------------------------------------------------------------------------------------------------------------------------------------------------------------------------------------------------------------------------------------------------------------------------------------------------------------------------------------------------------------------------------------------------------------------------------------------------------------------------------------------------------------------------------------------------------------------------------------------------------------------------------------------------------------------------------------------------------------------------------------------------------------------------------------------------------------------------------------------------------------------------------------------------------------------------------------------------------------------------------------------------------------------------------------------------------------------------------------------------------------------------------------------------------------------------------------------------------------------------------------------------------------------------------------------------------------------------------------|
| _                       | Safety gear and proper tools must be used. This product should only be installed by professionals.                                                                                                                                                                                                                                                                                                                                                                                                                                                                                                                                                                                                                                                                                                                                                                                                                                                                                                                                                                                                                                                                                                                                                                                                                                                                                                                                                                                                                                                                                                                                                                                                                                                                                                                                                                                                                                                                                                                                                                                                                          |
|                         | Make sure that the supporting surface will safely support the combined weight of the equipment and all attached hardware and components.     Use the mounting screws provided and DO NOT OVER TIGHTEN mounting screws.     This product contains small terms that could be a choking hardward if swaldward. Keep these items away from children.                                                                                                                                                                                                                                                                                                                                                                                                                                                                                                                                                                                                                                                                                                                                                                                                                                                                                                                                                                                                                                                                                                                                                                                                                                                                                                                                                                                                                                                                                                                                                                                                                                                                                                                                                                            |
|                         | This product is intended for indoor use only. Using this product outdoors could lead to product failure and personal injury.                                                                                                                                                                                                                                                                                                                                                                                                                                                                                                                                                                                                                                                                                                                                                                                                                                                                                                                                                                                                                                                                                                                                                                                                                                                                                                                                                                                                                                                                                                                                                                                                                                                                                                                                                                                                                                                                                                                                                                                                |
|                         | IMPORTANT: Ensure that you have received all parts according to the component checklist prior to installation. If any parts are missing or faulty, telephone your local distributor for a replacement.                                                                                                                                                                                                                                                                                                                                                                                                                                                                                                                                                                                                                                                                                                                                                                                                                                                                                                                                                                                                                                                                                                                                                                                                                                                                                                                                                                                                                                                                                                                                                                                                                                                                                                                                                                                                                                                                                                                      |
|                         | MAINTENANCE: Check that the bracket is secure and safe to use at regular intervals (at least every three months).                                                                                                                                                                                                                                                                                                                                                                                                                                                                                                                                                                                                                                                                                                                                                                                                                                                                                                                                                                                                                                                                                                                                                                                                                                                                                                                                                                                                                                                                                                                                                                                                                                                                                                                                                                                                                                                                                                                                                                                                           |
| DE                      | Bitte vor Beginn der Montage und Zusammenbau das ganze Handbuch durchlesen. Bitte sich mit dem Händler vor Ort bei Fragen zur Anleitung oder Warnungen in                                                                                                                                                                                                                                                                                                                                                                                                                                                                                                                                                                                                                                                                                                                                                                                                                                                                                                                                                                                                                                                                                                                                                                                                                                                                                                                                                                                                                                                                                                                                                                                                                                                                                                                                                                                                                                                                                                                                                                   |
| $\overline{\mathbb{A}}$ | Verbindung setzen.<br>VORSICHT: Bei Verwendung mit Produkten, die das zulässige Gewicht überschreiten, können Schäden oder möglicherweise Verletzungen die Folge sein.                                                                                                                                                                                                                                                                                                                                                                                                                                                                                                                                                                                                                                                                                                                                                                                                                                                                                                                                                                                                                                                                                                                                                                                                                                                                                                                                                                                                                                                                                                                                                                                                                                                                                                                                                                                                                                                                                                                                                      |
|                         | Halterungen sollen entsprechend den Montageanweisungen angebracht werden. Eine unsachgemäße Montage kann Schäden oder Verletzungen zur Folge haben.     Sicherheitsaussitstung und geeignete Werkzeuge verwenden. Die Montage des Produktes sollte nur von Fachleuten durchgeführt werden.     Die tragenden Obertlächen sollten das gesamte Gewicht von Geräten und allen zusätzlichen Bautellen isicher aushalten können.     Wurd is mindesforden Einbauschnuben verwenden und rite Schauben MUTCHZTUFEFST AUZ/EIFEN.                                                                                                                                                                                                                                                                                                                                                                                                                                                                                                                                                                                                                                                                                                                                                                                                                                                                                                                                                                                                                                                                                                                                                                                                                                                                                                                                                                                                                                                                                                                                                                                                    |
|                         | <ul> <li>Dieses Produkt enthält Kleinfeile, die Erstickungsgefahr beim Verschlucken hervorrufen können. Diese Teile von Kindern fernhalten.</li> <li>Dieses Produkt nur in Innenräumen verwenden. Verwendung des Produktes im Außenbereich kann zu Verletzungen und Schäden führen.</li> </ul>                                                                                                                                                                                                                                                                                                                                                                                                                                                                                                                                                                                                                                                                                                                                                                                                                                                                                                                                                                                                                                                                                                                                                                                                                                                                                                                                                                                                                                                                                                                                                                                                                                                                                                                                                                                                                              |
|                         | WICHTIG: Vor der Montage bitte alle erhaltenen Bauteile mit der Bauteileliste abgleichen. Bei beschädigten oder fehlenden Teilen den Händler vor Ort nach Ersatzteilen fragen.                                                                                                                                                                                                                                                                                                                                                                                                                                                                                                                                                                                                                                                                                                                                                                                                                                                                                                                                                                                                                                                                                                                                                                                                                                                                                                                                                                                                                                                                                                                                                                                                                                                                                                                                                                                                                                                                                                                                              |
|                         | WÄRTUNG: Die Halterungsklammer regelmäßig auf Sicherheit und Stabilität prüfen (am besten alle drei Monate).                                                                                                                                                                                                                                                                                                                                                                                                                                                                                                                                                                                                                                                                                                                                                                                                                                                                                                                                                                                                                                                                                                                                                                                                                                                                                                                                                                                                                                                                                                                                                                                                                                                                                                                                                                                                                                                                                                                                                                                                                |
| ED                      | Lisez entièrement le guide d'utilisateur avant de commencer l'installation et le montage. SI vous avez des questions concernant les instructions ou les avertissements,                                                                                                                                                                                                                                                                                                                                                                                                                                                                                                                                                                                                                                                                                                                                                                                                                                                                                                                                                                                                                                                                                                                                                                                                                                                                                                                                                                                                                                                                                                                                                                                                                                                                                                                                                                                                                                                                                                                                                     |
|                         | Lass bionorbinitre guido d'universe d'annu de commission en la monage de las de guidos de la de                                                                                                                                                                                                                                                                                                                                                                                                                                                                                                                                                                                                                                                                                                                                                                                                                                                                                                                                                                                                                                                                                                                             |
|                         | personnes.<br>• Un équipement de sécurité et les outils appropriés doivent être utilisés. Ce produit devrait être installé uniquement par des professionnels.                                                                                                                                                                                                                                                                                                                                                                                                                                                                                                                                                                                                                                                                                                                                                                                                                                                                                                                                                                                                                                                                                                                                                                                                                                                                                                                                                                                                                                                                                                                                                                                                                                                                                                                                                                                                                                                                                                                                                               |
|                         | <ul> <li>Assurez-vous que la surface de soutien supporte en sécurité le poids combiné de l'équipement et de tous les matériaux et composantes associés.</li> <li>Utilisez les vis de montage fournies et NE SERREZ PAS TROP les vis de montage.</li> <li>Cé produit contient de petites pièces qui peuvent causer un étouffement si elles sont avaiées. Eloignez ces pièces des enfants.</li> </ul>                                                                                                                                                                                                                                                                                                                                                                                                                                                                                                                                                                                                                                                                                                                                                                                                                                                                                                                                                                                                                                                                                                                                                                                                                                                                                                                                                                                                                                                                                                                                                                                                                                                                                                                         |
|                         | - Ce produit est prévu uniquement pour une utilisation à l'intérieur. L'utilisation de ce produit à l'extérieur peut entraîner une défaillance du produit ou des blessures aux personnes                                                                                                                                                                                                                                                                                                                                                                                                                                                                                                                                                                                                                                                                                                                                                                                                                                                                                                                                                                                                                                                                                                                                                                                                                                                                                                                                                                                                                                                                                                                                                                                                                                                                                                                                                                                                                                                                                                                                    |
|                         | IMPORTANT: Avant l'installation, assurez-vous que vous avez reçu toutes les pièces selon la liste de vérification des composants. Si une pièce est manquante ou<br>endommagée, téléphonez 4 votre distributeur local pour qu'il la remplace.                                                                                                                                                                                                                                                                                                                                                                                                                                                                                                                                                                                                                                                                                                                                                                                                                                                                                                                                                                                                                                                                                                                                                                                                                                                                                                                                                                                                                                                                                                                                                                                                                                                                                                                                                                                                                                                                                |
|                         | MAINTENÂNCE: À intervalles réguliers (au moins tous les trois mois) vérifiez que le support est d'utilisation sûre et fiable.                                                                                                                                                                                                                                                                                                                                                                                                                                                                                                                                                                                                                                                                                                                                                                                                                                                                                                                                                                                                                                                                                                                                                                                                                                                                                                                                                                                                                                                                                                                                                                                                                                                                                                                                                                                                                                                                                                                                                                                               |
| RI                      | Перед началом установки и сборки прочитайте руководство по установке. Если у Вас возникли какие-либо вопросы относительно инструкций или предупреждений, свяжитесь с Вашим                                                                                                                                                                                                                                                                                                                                                                                                                                                                                                                                                                                                                                                                                                                                                                                                                                                                                                                                                                                                                                                                                                                                                                                                                                                                                                                                                                                                                                                                                                                                                                                                                                                                                                                                                                                                                                                                                                                                                  |
| -                       | локальным распространителем для получения помощи.<br>Внимание: Использование продуктов, вес которых превышает указанный расчетный вес, может привести к нестабильности и возможным повреждениям.                                                                                                                                                                                                                                                                                                                                                                                                                                                                                                                                                                                                                                                                                                                                                                                                                                                                                                                                                                                                                                                                                                                                                                                                                                                                                                                                                                                                                                                                                                                                                                                                                                                                                                                                                                                                                                                                                                                            |
|                         | <ul> <li>Опоры должны быть установлены, как это показано в монтажных инструкциях. Неправильная установка может привести к получению серьезных трави.</li> <li>Необходимо использовать предохранительное устройство и специальные инструкциях. Твордукт должен установка вожет привести к получению серьезных трави.</li> </ul>                                                                                                                                                                                                                                                                                                                                                                                                                                                                                                                                                                                                                                                                                                                                                                                                                                                                                                                                                                                                                                                                                                                                                                                                                                                                                                                                                                                                                                                                                                                                                                                                                                                                                                                                                                                              |
|                         | <ul> <li>Убедитесь, что несущая повержность выдержить соборудования и всего установленного оборудования и комплектующих.</li> <li>Необходимо использовать идущие в комплекте установочные шурупы и НЕ ПЕРЕТЯГИВАТЬ установочные шурупы.</li> </ul>                                                                                                                                                                                                                                                                                                                                                                                                                                                                                                                                                                                                                                                                                                                                                                                                                                                                                                                                                                                                                                                                                                                                                                                                                                                                                                                                                                                                                                                                                                                                                                                                                                                                                                                                                                                                                                                                          |
|                         | <ul> <li>Посмарнию использовать идиров в контиские учатовся поведурная и паса стити ленко русановсяние шруги и паса стити ленко русанование шруги и паса стити ленко русанование шруги и паса стити ленко развить в недоступном для детей месте.</li> <li>Данный продукт средназначен только для эксплуатации в помещениях. Использования данного продукта на улице может привести к поломке продукта и получению трави.</li> </ul>                                                                                                                                                                                                                                                                                                                                                                                                                                                                                                                                                                                                                                                                                                                                                                                                                                                                                                                                                                                                                                                                                                                                                                                                                                                                                                                                                                                                                                                                                                                                                                                                                                                                                         |
|                         | нализатора, утпределялать полно дитоволутивания в полнаданиях токолососили данного продукто по улидо новког привости и полновани продукто и полутивания полнавания продукто и полутивания полнования продукто и полутивания полнования продукто и полутивания полнования полнования полноводания данного продукто по улидо новког привости и полнования продукто и полутивания полнования полнования продукто и полутивания полнования полнования полнования полнования полнования полнования продукто и полнования продукто и полнования продукто и полутивания полнов<br>ВАЖНО: Перед уставлекий убращитеся, что вы получили все детати в соответствии со слиском комплектующих. Если не хватает каких-либо деталей или они поломаны, свяжитесь с Вашим местным распространителем по вопросу замены.                                                                                                                                                                                                                                                                                                                                                                                                                                                                                                                                                                                                                                                                                                                                                                                                                                                                                                                                                                                                                                                                                                                                                     |
|                         | ТЕХНИЧЕСКОЕ ОБСЛУЖИВАНИЕ: Необходимо регулярно проверять (как минимум, раз в три месяца), чтобы кронштейн был зафиксирован, и его использование было безопасным.                                                                                                                                                                                                                                                                                                                                                                                                                                                                                                                                                                                                                                                                                                                                                                                                                                                                                                                                                                                                                                                                                                                                                                                                                                                                                                                                                                                                                                                                                                                                                                                                                                                                                                                                                                                                                                                                                                                                                            |
| ES                      | Lea todo el manual de instrucciones antes de comenzar la instalación y ensamble de la unidad. Si tiene alguna inquietud con respecto a las instrucciones o advertencias, comuniquese con su                                                                                                                                                                                                                                                                                                                                                                                                                                                                                                                                                                                                                                                                                                                                                                                                                                                                                                                                                                                                                                                                                                                                                                                                                                                                                                                                                                                                                                                                                                                                                                                                                                                                                                                                                                                                                                                                                                                                 |
|                         | Contraction in the contraction of the contractio |
|                         | <ul> <li>Los soportes deben acoplarse tal como se indica en las instrucciones de ensamble. Una incorrecta instalación podría ocasionar daños y serias heridas personales.</li> <li>Utilice las herramientas y equipo de seguridad adecuados. Este producto solo debe ser instalado por profesionales.</li> </ul>                                                                                                                                                                                                                                                                                                                                                                                                                                                                                                                                                                                                                                                                                                                                                                                                                                                                                                                                                                                                                                                                                                                                                                                                                                                                                                                                                                                                                                                                                                                                                                                                                                                                                                                                                                                                            |
|                         | <ul> <li>Asegúrese de que la superficie de fijación sostenga de manera segura el peso total del equipo y todos sus componentes y hardware.</li> <li>Utilice los tornillos de ensamble suministrados y NO aplique demasiada tensión a los tornillos.</li> </ul>                                                                                                                                                                                                                                                                                                                                                                                                                                                                                                                                                                                                                                                                                                                                                                                                                                                                                                                                                                                                                                                                                                                                                                                                                                                                                                                                                                                                                                                                                                                                                                                                                                                                                                                                                                                                                                                              |
|                         | Este producto contiene piezas pequeñas que répresentan un riesgo de asfixia. Mantenga estas piezas fuera del alcance de los niños.     Este producto está diseñado para uso en interiores solamente. Utilizar este producto en exteriores podría coasionar falles y heridas personales.     MiPORTANTE: Asegvises de que haya recibido toas las piezas seguin la lista de verificación de componentes para la instalación. Sí falta alguna de las partes, o está dañada, comuniquese con su                                                                                                                                                                                                                                                                                                                                                                                                                                                                                                                                                                                                                                                                                                                                                                                                                                                                                                                                                                                                                                                                                                                                                                                                                                                                                                                                                                                                                                                                                                                                                                                                                                 |
|                         | IMPORTANTE: Assgurese de que nava recultudi todas las plezas segur la lista de venincación de componentes para la instalación, on anta alguna de las partes, o esta danada, comuniquese con su<br>distribuidor.<br>MANTENIMIENTO: Compruebe periódicamente que el soporte esté asegurado y listo para usar (al menos cada tres meses).                                                                                                                                                                                                                                                                                                                                                                                                                                                                                                                                                                                                                                                                                                                                                                                                                                                                                                                                                                                                                                                                                                                                                                                                                                                                                                                                                                                                                                                                                                                                                                                                                                                                                                                                                                                      |
|                         | man i crimica i o: compruede periodicamente que el soporte este asegurado y isto para usar lar menos cada des meses).                                                                                                                                                                                                                                                                                                                                                                                                                                                                                                                                                                                                                                                                                                                                                                                                                                                                                                                                                                                                                                                                                                                                                                                                                                                                                                                                                                                                                                                                                                                                                                                                                                                                                                                                                                                                                                                                                                                                                                                                       |
| PT                      | Leia todo o manual de instruções antes de iniciar a instalação e montagem. Se você tiver alguma dúvida sobre quaisquer uma das instruções ou avisos, por favor, entre em contato com o seu distribuidor local para assistência.                                                                                                                                                                                                                                                                                                                                                                                                                                                                                                                                                                                                                                                                                                                                                                                                                                                                                                                                                                                                                                                                                                                                                                                                                                                                                                                                                                                                                                                                                                                                                                                                                                                                                                                                                                                                                                                                                             |
| $\triangle$             | ATENÇÃO: O uso com produtos mais pesados do que os pesos indicados pode resultar em instabilidade, causando possíveis danos.<br>• Os suportes devem ser anexados como especificado nas instrucões de montagem. A instalação incorreta pode causar danos ou sérias lesões pessoais.                                                                                                                                                                                                                                                                                                                                                                                                                                                                                                                                                                                                                                                                                                                                                                                                                                                                                                                                                                                                                                                                                                                                                                                                                                                                                                                                                                                                                                                                                                                                                                                                                                                                                                                                                                                                                                          |
|                         | <ul> <li>Equipamentos de segurança e ferramentas adequadas devem ser utilizadas. Este produto só deve ser instalado por profissionais.</li> <li>Certifique se que a superfície de suporte suportará com segurança o peso combinado do equipamento e todas as ferragens e componentes anexados.</li> </ul>                                                                                                                                                                                                                                                                                                                                                                                                                                                                                                                                                                                                                                                                                                                                                                                                                                                                                                                                                                                                                                                                                                                                                                                                                                                                                                                                                                                                                                                                                                                                                                                                                                                                                                                                                                                                                   |
|                         | Use os parafusos de montagem fornecidos e NÃO APERTE EXCESSIVAMENTE os mesmos.     Este produto contém pequenas peças que podem causar asfixia se ingeridas. Mantenha esses itens longe do alcance de crianças.                                                                                                                                                                                                                                                                                                                                                                                                                                                                                                                                                                                                                                                                                                                                                                                                                                                                                                                                                                                                                                                                                                                                                                                                                                                                                                                                                                                                                                                                                                                                                                                                                                                                                                                                                                                                                                                                                                             |
|                         | Este produto destina-se somente para uso interno. Usá-lo em ambiente externo pode causar falhas no produto e lesões pessoais.     IMPORTANTE: Assegure-se que você recebeu todas as peças, de acordo com a lista de componentes, antes da instalação. Se alguma peça estiver faltando ou é defeituosa, contate o seu                                                                                                                                                                                                                                                                                                                                                                                                                                                                                                                                                                                                                                                                                                                                                                                                                                                                                                                                                                                                                                                                                                                                                                                                                                                                                                                                                                                                                                                                                                                                                                                                                                                                                                                                                                                                        |
|                         | distribuidor local para substituição.<br>MANUTENÇÃO: Certifique-se que o suporte seja seguro e protegido para o uso em intervalos regulares (pelo menos a cada três meses).                                                                                                                                                                                                                                                                                                                                                                                                                                                                                                                                                                                                                                                                                                                                                                                                                                                                                                                                                                                                                                                                                                                                                                                                                                                                                                                                                                                                                                                                                                                                                                                                                                                                                                                                                                                                                                                                                                                                                 |
| _                       |                                                                                                                                                                                                                                                                                                                                                                                                                                                                                                                                                                                                                                                                                                                                                                                                                                                                                                                                                                                                                                                                                                                                                                                                                                                                                                                                                                                                                                                                                                                                                                                                                                                                                                                                                                                                                                                                                                                                                                                                                                                                                                                             |
|                         | الرجاء قراء اذليل الإدادات بلكمل قبل البغر البركيب التعميري إنا كنت توجد النوابي المنشرات المراحيات المراحيات قلر جاه الانمسال بالمرزع السطي نديك الملب الساعط:<br>تطبير: في المنظام هذا الشتع مع منتجك ذلك التهمير من الأبرزان المقررة الشائر اليها إلى صدر انتلاف تيمم منه التعرض لإصابة.<br>• ويعب ريمة الحامل كما هو مرضح في إزدادات التهمير، في ذويتي تكريب الململ بشكاغير، مصمح إلى حرث نك أن الترمن في                                                                                                                                                                                                                                                                                                                                                                                                                                                                                                                                                                                                                                                                                                                                                                                                                                                                                                                                                                                                                                                                                                                                                                                                                                                                                                                                                                                                                                                                                                                                                                                                                                                                                                               |
|                         | • يجب استخدام محدث السلامة رالأبوات المناسبة. يجب تركيب هذا المنتع قط بمعرفة أشخاص محترفين.<br>• ذاكد من أن السطح الناعم سيتصل كل أوزان المحدات علامة على وزن الأجهزة والمكوننك الملحةة بها.                                                                                                                                                                                                                                                                                                                                                                                                                                                                                                                                                                                                                                                                                                                                                                                                                                                                                                                                                                                                                                                                                                                                                                                                                                                                                                                                                                                                                                                                                                                                                                                                                                                                                                                                                                                                                                                                                                                                |
|                         | • استخدم مسامير التركيب الملولية المرققة ولا تنقرط في إحكام ريطها.<br>• يحتري هذا المنتج على عناصر صغيرة قد يودي ابتلاعها إلى الإصابة بالاغتناق. أحفظ هذه العاصر يعيد.                                                                                                                                                                                                                                                                                                                                                                                                                                                                                                                                                                                                                                                                                                                                                                                                                                                                                                                                                                                                                                                                                                                                                                                                                                                                                                                                                                                                                                                                                                                                                                                                                                                                                                                                                                                                                                                                                                                                                      |
|                         | <ul> <li>هذا المنتج مخصص للاستخدام المنزلى فقط, قد يؤدي استخدام هذا المنتج خارج المنزل إلى تعطله أو حدوث إصبابة شخصية.</li> </ul>                                                                                                                                                                                                                                                                                                                                                                                                                                                                                                                                                                                                                                                                                                                                                                                                                                                                                                                                                                                                                                                                                                                                                                                                                                                                                                                                                                                                                                                                                                                                                                                                                                                                                                                                                                                                                                                                                                                                                                                           |
|                         | هاميتانك من أن جميع المكرنات التي تحقوي عليها قائمة المكرنات مرفقة مع المنتج قبل البده في التركيب. إذا كانت توجد هناك أي مكونات مفقودة أو معيبة، فالرجاء الاتصال هاتلها بالمرزع المعلى لديك للحصول على بديل لها.<br>الصيفة/تحقق أن المناذ محكم وأمن لاستخدامه على فترات منتقمة (على الألاق شهور).                                                                                                                                                                                                                                                                                                                                                                                                                                                                                                                                                                                                                                                                                                                                                                                                                                                                                                                                                                                                                                                                                                                                                                                                                                                                                                                                                                                                                                                                                                                                                                                                                                                                                                                                                                                                                           |
| _                       |                                                                                                                                                                                                                                                                                                                                                                                                                                                                                                                                                                                                                                                                                                                                                                                                                                                                                                                                                                                                                                                                                                                                                                                                                                                                                                                                                                                                                                                                                                                                                                                                                                                                                                                                                                                                                                                                                                                                                                                                                                                                                                                             |
| JA                      | 設置や組立てを始める前に、すべての取扱説明書をご一読ください。取扱説明書または警告に関してご不明な点がございましたら、お住まいの地域の代理店までお問い合わせ<br>ください。                                                                                                                                                                                                                                                                                                                                                                                                                                                                                                                                                                                                                                                                                                                                                                                                                                                                                                                                                                                                                                                                                                                                                                                                                                                                                                                                                                                                                                                                                                                                                                                                                                                                                                                                                                                                                                                                                                                                                                                                                                     |
| $\triangle$             | へにビッン<br>注意:定格可強より重い製品の使用は、不安定な状態になり傷害を引き起こす恐れがあります。<br>• マウントは組立の取扱説明書の指示に従って取り付けてください。不適切な取り付けにより、損傷や重大な身体傷害を引き起こす恐れがあります。                                                                                                                                                                                                                                                                                                                                                                                                                                                                                                                                                                                                                                                                                                                                                                                                                                                                                                                                                                                                                                                                                                                                                                                                                                                                                                                                                                                                                                                                                                                                                                                                                                                                                                                                                                                                                                                                                                                                                                                                |
|                         | <ul> <li>・安全装置および適切な道具をご使用ください。本製品は専門の知識を有する人が設置を行ってください。</li> </ul>                                                                                                                                                                                                                                                                                                                                                                                                                                                                                                                                                                                                                                                                                                                                                                                                                                                                                                                                                                                                                                                                                                                                                                                                                                                                                                                                                                                                                                                                                                                                                                                                                                                                                                                                                                                                                                                                                                                                                                                                                                                        |
|                         | <ul> <li>・支持面が設備およびすべての付属のハードウェアの総重量とコンボーネントを安全に支えるようにしてください。</li> <li>・提供された取り付けネジを使用し、ネジを決して締めすぎないようにしてください。</li> </ul>                                                                                                                                                                                                                                                                                                                                                                                                                                                                                                                                                                                                                                                                                                                                                                                                                                                                                                                                                                                                                                                                                                                                                                                                                                                                                                                                                                                                                                                                                                                                                                                                                                                                                                                                                                                                                                                                                                                                                                                                   |
|                         | <ul> <li>本製品には飲み込んだら窒息する危険性のあ地小型製品が含まれています。小さなお子様の手の届かない場所に保管してください。</li> <li>本製品は屋内使用のみを目的としています。本製品を屋外で使用すると、製品の不具合や身体傷害を導く恐れがあります。</li> </ul>                                                                                                                                                                                                                                                                                                                                                                                                                                                                                                                                                                                                                                                                                                                                                                                                                                                                                                                                                                                                                                                                                                                                                                                                                                                                                                                                                                                                                                                                                                                                                                                                                                                                                                                                                                                                                                                                                                                                                                            |
|                         | 重要:設置に先立って、構成要素のチェックリストに従い全ての部品がお手元にあるかご確認ください。<br>部品が見当たらない場合や欠陥品の場合は、交換のにあたり、お住まいの地域の代理店までお電話でご連絡ください。                                                                                                                                                                                                                                                                                                                                                                                                                                                                                                                                                                                                                                                                                                                                                                                                                                                                                                                                                                                                                                                                                                                                                                                                                                                                                                                                                                                                                                                                                                                                                                                                                                                                                                                                                                                                                                                                                                                                                                                                                    |
|                         | 保守管理: プラケットは安全に使用するため、定期的に(少なくとも3ヵ月毎に)チェックしてください。                                                                                                                                                                                                                                                                                                                                                                                                                                                                                                                                                                                                                                                                                                                                                                                                                                                                                                                                                                                                                                                                                                                                                                                                                                                                                                                                                                                                                                                                                                                                                                                                                                                                                                                                                                                                                                                                                                                                                                                                                                                                           |