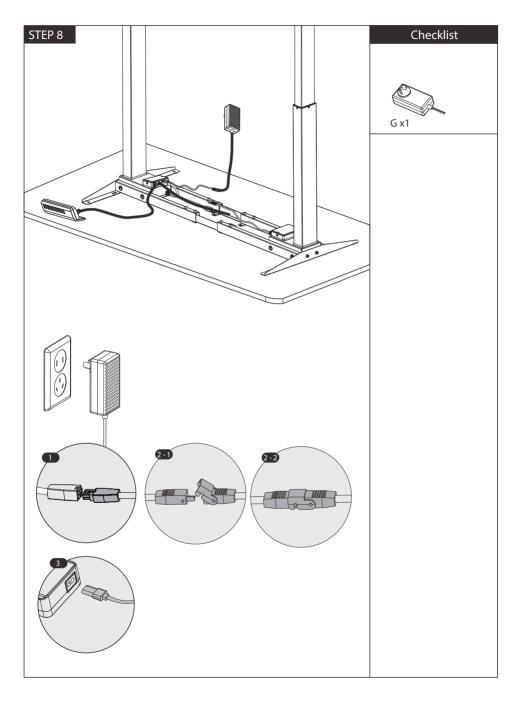

## VESTLAND Ergonomic Desk Installation

NL: LET OP: Bij montage vervalt uw retourrecht. Controleer de onderdelen vooraf!

Scan QR-code for installation video

|                         | Read the entire instruction manual before you start installation and assembly. If you have any questions regarding any of the instructions or warnings, please contact your local distributor for assistance.<br>CAUTION: Use with products heavier than the rated weights indicated may result in instability causing possible injury.<br>• Mounts must be attached as specified in assembly instructions. Improper installation may result in damage or serious personal injury.                                                                                                                                                                                                                                                                                                                                                                                                                                                                                                                                                                                                                                                                                                                                                                                                                                                                                                                                                                                                                                                                                                                                                                                                                                                                                                                                                                                                                                                                                                                                                                                                                                          |
|-------------------------|-----------------------------------------------------------------------------------------------------------------------------------------------------------------------------------------------------------------------------------------------------------------------------------------------------------------------------------------------------------------------------------------------------------------------------------------------------------------------------------------------------------------------------------------------------------------------------------------------------------------------------------------------------------------------------------------------------------------------------------------------------------------------------------------------------------------------------------------------------------------------------------------------------------------------------------------------------------------------------------------------------------------------------------------------------------------------------------------------------------------------------------------------------------------------------------------------------------------------------------------------------------------------------------------------------------------------------------------------------------------------------------------------------------------------------------------------------------------------------------------------------------------------------------------------------------------------------------------------------------------------------------------------------------------------------------------------------------------------------------------------------------------------------------------------------------------------------------------------------------------------------------------------------------------------------------------------------------------------------------------------------------------------------------------------------------------------------------------------------------------------------|
| _                       | Safety gear and proper tools must be used. This product should only be installed by professionals.                                                                                                                                                                                                                                                                                                                                                                                                                                                                                                                                                                                                                                                                                                                                                                                                                                                                                                                                                                                                                                                                                                                                                                                                                                                                                                                                                                                                                                                                                                                                                                                                                                                                                                                                                                                                                                                                                                                                                                                                                          |
|                         | Make sure that the supporting surface will safely support the combined weight of the equipment and all attached hardware and components.     Use the mounting screws provided and DO NOT OVER TIGHTEN mounting screws.     This product contains small terms that could be a choking hardward if swaldward. Keep these items away from children.                                                                                                                                                                                                                                                                                                                                                                                                                                                                                                                                                                                                                                                                                                                                                                                                                                                                                                                                                                                                                                                                                                                                                                                                                                                                                                                                                                                                                                                                                                                                                                                                                                                                                                                                                                            |
|                         | This product is intended for indoor use only. Using this product outdoors could lead to product failure and personal injury.                                                                                                                                                                                                                                                                                                                                                                                                                                                                                                                                                                                                                                                                                                                                                                                                                                                                                                                                                                                                                                                                                                                                                                                                                                                                                                                                                                                                                                                                                                                                                                                                                                                                                                                                                                                                                                                                                                                                                                                                |
|                         | IMPORTANT: Ensure that you have received all parts according to the component checklist prior to installation. If any parts are missing or faulty, telephone your local distributor for a replacement.                                                                                                                                                                                                                                                                                                                                                                                                                                                                                                                                                                                                                                                                                                                                                                                                                                                                                                                                                                                                                                                                                                                                                                                                                                                                                                                                                                                                                                                                                                                                                                                                                                                                                                                                                                                                                                                                                                                      |
|                         | MAINTENANCE: Check that the bracket is secure and safe to use at regular intervals (at least every three months).                                                                                                                                                                                                                                                                                                                                                                                                                                                                                                                                                                                                                                                                                                                                                                                                                                                                                                                                                                                                                                                                                                                                                                                                                                                                                                                                                                                                                                                                                                                                                                                                                                                                                                                                                                                                                                                                                                                                                                                                           |
| DE                      | Bitte vor Beginn der Montage und Zusammenbau das ganze Handbuch durchlesen. Bitte sich mit dem Händler vor Ort bei Fragen zur Anleitung oder Warnungen in                                                                                                                                                                                                                                                                                                                                                                                                                                                                                                                                                                                                                                                                                                                                                                                                                                                                                                                                                                                                                                                                                                                                                                                                                                                                                                                                                                                                                                                                                                                                                                                                                                                                                                                                                                                                                                                                                                                                                                   |
| $\overline{\mathbb{A}}$ | Verbindung setzen.<br>VORSICHT: Bei Verwendung mit Produkten, die das zulässige Gewicht überschreiten, können Schäden oder möglicherweise Verletzungen die Folge sein.                                                                                                                                                                                                                                                                                                                                                                                                                                                                                                                                                                                                                                                                                                                                                                                                                                                                                                                                                                                                                                                                                                                                                                                                                                                                                                                                                                                                                                                                                                                                                                                                                                                                                                                                                                                                                                                                                                                                                      |
|                         | Halterungen sollen entsprechend den Montageanweisungen angebracht werden. Eine unsachgemäße Montage kann Schäden oder Verletzungen zur Folge haben.     Sicherheitsaussitstung und geeignete Werkzeuge verwenden. Die Montage des Produktes sollte nur von Fachleuten durchgeführt werden.     Die tragenden Obertlächen sollten das gesamte Gewicht von Geräten und allen zusätzlichen Bautellen isicher aushalten können.     Wurd is mindesforden Einbauschnuben verwenden und rite Schauben MUTCHZTUFEFST AUZ/EIFEN.                                                                                                                                                                                                                                                                                                                                                                                                                                                                                                                                                                                                                                                                                                                                                                                                                                                                                                                                                                                                                                                                                                                                                                                                                                                                                                                                                                                                                                                                                                                                                                                                    |
|                         | <ul> <li>Dieses Produkt enthält Kleinfeile, die Erstickungsgefahr beim Verschlucken hervorrufen können. Diese Teile von Kindern fernhalten.</li> <li>Dieses Produkt nur in Innenräumen verwenden. Verwendung des Produktes im Außenbereich kann zu Verletzungen und Schäden führen.</li> </ul>                                                                                                                                                                                                                                                                                                                                                                                                                                                                                                                                                                                                                                                                                                                                                                                                                                                                                                                                                                                                                                                                                                                                                                                                                                                                                                                                                                                                                                                                                                                                                                                                                                                                                                                                                                                                                              |
|                         | WICHTIG: Vor der Montage bitte alle erhaltenen Bauteile mit der Bauteileliste abgleichen. Bei beschädigten oder fehlenden Teilen den Händler vor Ort nach Ersatzteilen fragen.                                                                                                                                                                                                                                                                                                                                                                                                                                                                                                                                                                                                                                                                                                                                                                                                                                                                                                                                                                                                                                                                                                                                                                                                                                                                                                                                                                                                                                                                                                                                                                                                                                                                                                                                                                                                                                                                                                                                              |
|                         | WÄRTUNG: Die Halterungsklammer regelmäßig auf Sicherheit und Stabilität prüfen (am besten alle drei Monate).                                                                                                                                                                                                                                                                                                                                                                                                                                                                                                                                                                                                                                                                                                                                                                                                                                                                                                                                                                                                                                                                                                                                                                                                                                                                                                                                                                                                                                                                                                                                                                                                                                                                                                                                                                                                                                                                                                                                                                                                                |
| ED                      | Lisez entièrement le guide d'utilisateur avant de commencer l'installation et le montage. SI vous avez des questions concernant les instructions ou les avertissements,                                                                                                                                                                                                                                                                                                                                                                                                                                                                                                                                                                                                                                                                                                                                                                                                                                                                                                                                                                                                                                                                                                                                                                                                                                                                                                                                                                                                                                                                                                                                                                                                                                                                                                                                                                                                                                                                                                                                                     |
|                         | Lass bionorbinitre guido d'universe d'annu de commission en la monage de las de guidos de la de                                                                                                                                                                                                                                                                                                                                                                                                                                                                                                                                                                                                                                                                                                                                                                                                                                                                                                                                                                                                                                                                                                                             |
|                         | personnes.<br>• Un équipement de sécurité et les outils appropriés doivent être utilisés. Ce produit devrait être installé uniquement par des professionnels.                                                                                                                                                                                                                                                                                                                                                                                                                                                                                                                                                                                                                                                                                                                                                                                                                                                                                                                                                                                                                                                                                                                                                                                                                                                                                                                                                                                                                                                                                                                                                                                                                                                                                                                                                                                                                                                                                                                                                               |
|                         | <ul> <li>Assurez-vous que la surface de soutien supporte en sécurité le poids combiné de l'équipement et de tous les matériaux et composantes associés.</li> <li>Utilisez les vis de montage fournies et NE SERREZ PAS TROP les vis de montage.</li> <li>Cé produit contient de petites pièces qui peuvent causer un étouffement si elles sont avaiées. Eloignez ces pièces des enfants.</li> </ul>                                                                                                                                                                                                                                                                                                                                                                                                                                                                                                                                                                                                                                                                                                                                                                                                                                                                                                                                                                                                                                                                                                                                                                                                                                                                                                                                                                                                                                                                                                                                                                                                                                                                                                                         |
|                         | - Ce produit est prévu uniquement pour une utilisation à l'intérieur. L'utilisation de ce produit à l'extérieur peut entraîner une défaillance du produit ou des blessures aux personnes                                                                                                                                                                                                                                                                                                                                                                                                                                                                                                                                                                                                                                                                                                                                                                                                                                                                                                                                                                                                                                                                                                                                                                                                                                                                                                                                                                                                                                                                                                                                                                                                                                                                                                                                                                                                                                                                                                                                    |
|                         | IMPORTANT: Avant l'installation, assurez-vous que vous avez reçu toutes les pièces selon la liste de vérification des composants. Si une pièce est manquante ou<br>endommagée, téléphonez 4 votre distributeur local pour qu'il la remplace.                                                                                                                                                                                                                                                                                                                                                                                                                                                                                                                                                                                                                                                                                                                                                                                                                                                                                                                                                                                                                                                                                                                                                                                                                                                                                                                                                                                                                                                                                                                                                                                                                                                                                                                                                                                                                                                                                |
|                         | MAINTENÂNCE: À intervalles réguliers (au moins tous les trois mois) vérifiez que le support est d'utilisation sûre et fiable.                                                                                                                                                                                                                                                                                                                                                                                                                                                                                                                                                                                                                                                                                                                                                                                                                                                                                                                                                                                                                                                                                                                                                                                                                                                                                                                                                                                                                                                                                                                                                                                                                                                                                                                                                                                                                                                                                                                                                                                               |
| RI                      | Перед началом установки и сборки прочитайте руководство по установке. Если у Вас возникли какие-либо вопросы относительно инструкций или предупреждений, свяжитесь с Вашим                                                                                                                                                                                                                                                                                                                                                                                                                                                                                                                                                                                                                                                                                                                                                                                                                                                                                                                                                                                                                                                                                                                                                                                                                                                                                                                                                                                                                                                                                                                                                                                                                                                                                                                                                                                                                                                                                                                                                  |
| -                       | локальным распространителем для получения помощи.<br>Внимание: Использование продуктов, вес которых превышает указанный расчетный вес, может привести к нестабильности и возможным повреждениям.                                                                                                                                                                                                                                                                                                                                                                                                                                                                                                                                                                                                                                                                                                                                                                                                                                                                                                                                                                                                                                                                                                                                                                                                                                                                                                                                                                                                                                                                                                                                                                                                                                                                                                                                                                                                                                                                                                                            |
|                         | <ul> <li>Опоры должны быть установлены, как это показано в монтажных инструкциях. Неправильная установка может привести к получению серьезных трави.</li> <li>Необходимо использовать предохранительное устройство и специальные инструкциях. Твордукт должен установка вожет привести к получению серьезных трави.</li> </ul>                                                                                                                                                                                                                                                                                                                                                                                                                                                                                                                                                                                                                                                                                                                                                                                                                                                                                                                                                                                                                                                                                                                                                                                                                                                                                                                                                                                                                                                                                                                                                                                                                                                                                                                                                                                              |
|                         | <ul> <li>Убедитесь, что несущая повержность выдержить соборудования и всего установленного оборудования и комплектующих.</li> <li>Необходимо использовать идущие в комплекте установочные шурупы и НЕ ПЕРЕТЯГИВАТЬ установочные шурупы.</li> </ul>                                                                                                                                                                                                                                                                                                                                                                                                                                                                                                                                                                                                                                                                                                                                                                                                                                                                                                                                                                                                                                                                                                                                                                                                                                                                                                                                                                                                                                                                                                                                                                                                                                                                                                                                                                                                                                                                          |
|                         | <ul> <li>Посмарнию использовать идиров в контиские учатовся поведурная и паса стити ленко русановсяние шруги и паса стити ленко русанование шруги и паса стити ленко русанование шруги и паса стити ленко развить в недоступном для детей месте.</li> <li>Данный продукт средназначен только для эксплуатации в помещениях. Использования данного продукта на улице может привести к поломке продукта и получению трави.</li> </ul>                                                                                                                                                                                                                                                                                                                                                                                                                                                                                                                                                                                                                                                                                                                                                                                                                                                                                                                                                                                                                                                                                                                                                                                                                                                                                                                                                                                                                                                                                                                                                                                                                                                                                         |
|                         | нализатора, утпределялать полно дитоволутивания в полнаданиях токолососили данного продукто по улидо новког привости и полновани продукто и полутивания полнавания продукто и полутивания полнования продукто и полутивания полнования продукто и полутивания полнования полнования полноводания данного продукто по улидо новког привости и полнования продукто и полутивания полнования полнования продукто и полутивания полнования полнования полнования полнования полнования полнования продукто и полнования продукто и полнования продукто и полутивания полнов<br>ВАЖНО: Перед уставлекий убращитеся, что вы получили все детати в соответствии со слиском комплектующих. Если не хватает каких-либо деталей или они поломаны, свяжитесь с Вашим местным распространителем по вопросу замены.                                                                                                                                                                                                                                                                                                                                                                                                                                                                                                                                                                                                                                                                                                                                                                                                                                                                                                                                                                                                                                                                                                                                                     |
|                         | ТЕХНИЧЕСКОЕ ОБСЛУЖИВАНИЕ: Необходимо регулярно проверять (как минимум, раз в три месяца), чтобы кронштейн был зафиксирован, и его использование было безопасным.                                                                                                                                                                                                                                                                                                                                                                                                                                                                                                                                                                                                                                                                                                                                                                                                                                                                                                                                                                                                                                                                                                                                                                                                                                                                                                                                                                                                                                                                                                                                                                                                                                                                                                                                                                                                                                                                                                                                                            |
| ES                      | Lea todo el manual de instrucciones antes de comenzar la instalación y ensamble de la unidad. Si tiene alguna inquietud con respecto a las instrucciones o advertencias, comuniquese con su                                                                                                                                                                                                                                                                                                                                                                                                                                                                                                                                                                                                                                                                                                                                                                                                                                                                                                                                                                                                                                                                                                                                                                                                                                                                                                                                                                                                                                                                                                                                                                                                                                                                                                                                                                                                                                                                                                                                 |
|                         | Contraction in the contraction of the contractio |
|                         | <ul> <li>Los soportes deben acoplarse tal como se indica en las instrucciones de ensamble. Una incorrecta instalación podría ocasionar daños y serias heridas personales.</li> <li>Utilice las herramientas y equipo de seguridad adecuados. Este producto solo debe ser instalado por profesionales.</li> </ul>                                                                                                                                                                                                                                                                                                                                                                                                                                                                                                                                                                                                                                                                                                                                                                                                                                                                                                                                                                                                                                                                                                                                                                                                                                                                                                                                                                                                                                                                                                                                                                                                                                                                                                                                                                                                            |
|                         | <ul> <li>Asegúrese de que la superficie de fijación sostenga de manera segura el peso total del equipo y todos sus componentes y hardware.</li> <li>Utilice los tornillos de ensamble suministrados y NO aplique demasiada tensión a los tornillos.</li> </ul>                                                                                                                                                                                                                                                                                                                                                                                                                                                                                                                                                                                                                                                                                                                                                                                                                                                                                                                                                                                                                                                                                                                                                                                                                                                                                                                                                                                                                                                                                                                                                                                                                                                                                                                                                                                                                                                              |
|                         | Este producto contiene piezas pequeñas que répresentan un riesgo de asfixia. Mantenga estas piezas fuera del alcance de los niños.     Este producto está diseñado para uso en interiores solamente. Utilizar este producto en exteriores podría coasionar falles y heridas personales.     MiPORTANTE: Asegvises de que haya recibido toas las piezas seguin la lista de verificación de componentes para la instalación. Sí falta alguna de las partes, o está dañada, comuniquese con su                                                                                                                                                                                                                                                                                                                                                                                                                                                                                                                                                                                                                                                                                                                                                                                                                                                                                                                                                                                                                                                                                                                                                                                                                                                                                                                                                                                                                                                                                                                                                                                                                                 |
|                         | IMPORTANTE: Assgurese de que nava recultudi todas las plezas segur la lista de venincación de componentes para la instalación, on anta alguna de las partes, o esta danada, comuniquese con su<br>distribuidor.<br>MANTENIMIENTO: Compruebe periódicamente que el soporte esté asegurado y listo para usar (al menos cada tres meses).                                                                                                                                                                                                                                                                                                                                                                                                                                                                                                                                                                                                                                                                                                                                                                                                                                                                                                                                                                                                                                                                                                                                                                                                                                                                                                                                                                                                                                                                                                                                                                                                                                                                                                                                                                                      |
|                         | man i crimica i o: compruede periodicamente que el soporte este asegurado y isto para usar lar menos cada des meses).                                                                                                                                                                                                                                                                                                                                                                                                                                                                                                                                                                                                                                                                                                                                                                                                                                                                                                                                                                                                                                                                                                                                                                                                                                                                                                                                                                                                                                                                                                                                                                                                                                                                                                                                                                                                                                                                                                                                                                                                       |
| PT                      | Leia todo o manual de instruções antes de iniciar a instalação e montagem. Se você tiver alguma dúvida sobre quaisquer uma das instruções ou avisos, por favor, entre em contato com o seu distribuidor local para assistência.                                                                                                                                                                                                                                                                                                                                                                                                                                                                                                                                                                                                                                                                                                                                                                                                                                                                                                                                                                                                                                                                                                                                                                                                                                                                                                                                                                                                                                                                                                                                                                                                                                                                                                                                                                                                                                                                                             |
| $\triangle$             | ATENÇÃO: O uso com produtos mais pesados do que os pesos indicados pode resultar em instabilidade, causando possíveis danos.<br>• Os suportes devem ser anexados como especificado nas instrucões de montagem. A instalação incorreta pode causar danos ou sérias lesões pessoais.                                                                                                                                                                                                                                                                                                                                                                                                                                                                                                                                                                                                                                                                                                                                                                                                                                                                                                                                                                                                                                                                                                                                                                                                                                                                                                                                                                                                                                                                                                                                                                                                                                                                                                                                                                                                                                          |
|                         | <ul> <li>Equipamentos de segurança e ferramentas adequadas devem ser utilizadas. Este produto só deve ser instalado por profissionais.</li> <li>Certifique se que a superfície de suporte suportará com segurança o peso combinado do equipamento e todas as ferragens e componentes anexados.</li> </ul>                                                                                                                                                                                                                                                                                                                                                                                                                                                                                                                                                                                                                                                                                                                                                                                                                                                                                                                                                                                                                                                                                                                                                                                                                                                                                                                                                                                                                                                                                                                                                                                                                                                                                                                                                                                                                   |
|                         | Use os parafusos de montagem fornecidos e NÃO APERTE EXCESSIVAMENTE os mesmos.     Este produto contém pequenas peças que podem causar asfixia se ingeridas. Mantenha esses itens longe do alcance de crianças.                                                                                                                                                                                                                                                                                                                                                                                                                                                                                                                                                                                                                                                                                                                                                                                                                                                                                                                                                                                                                                                                                                                                                                                                                                                                                                                                                                                                                                                                                                                                                                                                                                                                                                                                                                                                                                                                                                             |
|                         | Este produto destina-se somente para uso interno. Usá-lo em ambiente externo pode causar falhas no produto e lesões pessoais.     IMPORTANTE: Assegure-se que você recebeu todas as peças, de acordo com a lista de componentes, antes da instalação. Se alguma peça estiver faltando ou é defeituosa, contate o seu                                                                                                                                                                                                                                                                                                                                                                                                                                                                                                                                                                                                                                                                                                                                                                                                                                                                                                                                                                                                                                                                                                                                                                                                                                                                                                                                                                                                                                                                                                                                                                                                                                                                                                                                                                                                        |
|                         | distribuidor local para substituição.<br>MANUTENÇÃO: Certifique-se que o suporte seja seguro e protegido para o uso em intervalos regulares (pelo menos a cada três meses).                                                                                                                                                                                                                                                                                                                                                                                                                                                                                                                                                                                                                                                                                                                                                                                                                                                                                                                                                                                                                                                                                                                                                                                                                                                                                                                                                                                                                                                                                                                                                                                                                                                                                                                                                                                                                                                                                                                                                 |
| _                       |                                                                                                                                                                                                                                                                                                                                                                                                                                                                                                                                                                                                                                                                                                                                                                                                                                                                                                                                                                                                                                                                                                                                                                                                                                                                                                                                                                                                                                                                                                                                                                                                                                                                                                                                                                                                                                                                                                                                                                                                                                                                                                                             |
|                         | الرجاء قراء اذليل الإدادات بلكمل قبل البغر البركيب التعميري إنا كنت توجد النوابي المنشرات المراحيات المراحيات قلر جاه الانمسال بالمرزع السطي نديك الملب الساعط:<br>تطبير: في المنظام هذا الشتع مع منتجك ذلك التهمير من الأبرزان المقررة الشائر اليها إلى صدر انتلاف تيمم منه التعرض لإصابة.<br>• ويعب ريمة الحامل كما هو مرضح في إزدادات التهمير، في ذويتي تكريب الململ بشكاغير، مصمح إلى حرث نك أن الترمن في                                                                                                                                                                                                                                                                                                                                                                                                                                                                                                                                                                                                                                                                                                                                                                                                                                                                                                                                                                                                                                                                                                                                                                                                                                                                                                                                                                                                                                                                                                                                                                                                                                                                                                               |
|                         | • يجب استخدام محدث السلامة رالأبوات المناسبة. يجب تركيب هذا المنتع قط بمعرفة أشخاص محترفين.<br>• ذاكد من أن السطح الناعم سيتصل كل أوزان المحدات علامة على وزن الأجهزة والمكوننك الملحةة بها.                                                                                                                                                                                                                                                                                                                                                                                                                                                                                                                                                                                                                                                                                                                                                                                                                                                                                                                                                                                                                                                                                                                                                                                                                                                                                                                                                                                                                                                                                                                                                                                                                                                                                                                                                                                                                                                                                                                                |
|                         | • استخدم مسامير التركيب الملولية المرققة ولا تنقرط في إحكام ريطها.<br>• يحتري هذا المنتج على عناصر صغيرة قد يودي ابتلاعها إلى الإصابة بالاغتناق. أحفظ هذه العاصر يعيد.                                                                                                                                                                                                                                                                                                                                                                                                                                                                                                                                                                                                                                                                                                                                                                                                                                                                                                                                                                                                                                                                                                                                                                                                                                                                                                                                                                                                                                                                                                                                                                                                                                                                                                                                                                                                                                                                                                                                                      |
|                         | <ul> <li>هذا المنتج مخصص للاستخدام المنزلى فقط, قد يؤدي استخدام هذا المنتج خارج المنزل إلى تعطله أو حدوث إصبابة شخصية.</li> </ul>                                                                                                                                                                                                                                                                                                                                                                                                                                                                                                                                                                                                                                                                                                                                                                                                                                                                                                                                                                                                                                                                                                                                                                                                                                                                                                                                                                                                                                                                                                                                                                                                                                                                                                                                                                                                                                                                                                                                                                                           |
|                         | هاميتانك من أن جميع المكرنات التي تحقوي عليها قائمة المكرنات مرفقة مع المنتج قبل البده في التركيب. إذا كانت توجد هناك أي مكونات مفقودة أو معيبة، فالرجاء الاتصال هاتلها بالمرزع المعلى لديك للحصول على بديل لها.<br>الصيفة/تحقق أن المناذ محكم وأمن لاستخدامه على فترات منتقمة (على الألاق شهور).                                                                                                                                                                                                                                                                                                                                                                                                                                                                                                                                                                                                                                                                                                                                                                                                                                                                                                                                                                                                                                                                                                                                                                                                                                                                                                                                                                                                                                                                                                                                                                                                                                                                                                                                                                                                                           |
| _                       |                                                                                                                                                                                                                                                                                                                                                                                                                                                                                                                                                                                                                                                                                                                                                                                                                                                                                                                                                                                                                                                                                                                                                                                                                                                                                                                                                                                                                                                                                                                                                                                                                                                                                                                                                                                                                                                                                                                                                                                                                                                                                                                             |
| JA                      | 設置や組立てを始める前に、すべての取扱説明書をご一読ください。取扱説明書または警告に関してご不明な点がございましたら、お住まいの地域の代理店までお問い合わせ<br>ください。                                                                                                                                                                                                                                                                                                                                                                                                                                                                                                                                                                                                                                                                                                                                                                                                                                                                                                                                                                                                                                                                                                                                                                                                                                                                                                                                                                                                                                                                                                                                                                                                                                                                                                                                                                                                                                                                                                                                                                                                                                     |
| $\triangle$             | へにビッン<br>注意:定格可強より重い製品の使用は、不安定な状態になり傷害を引き起こす恐れがあります。<br>• マウントは組立の取扱説明書の指示に従って取り付けてください。不適切な取り付けにより、損傷や重大な身体傷害を引き起こす恐れがあります。                                                                                                                                                                                                                                                                                                                                                                                                                                                                                                                                                                                                                                                                                                                                                                                                                                                                                                                                                                                                                                                                                                                                                                                                                                                                                                                                                                                                                                                                                                                                                                                                                                                                                                                                                                                                                                                                                                                                                                                                |
|                         | <ul> <li>・安全装置および適切な道具をご使用ください。本製品は専門の知識を有する人が設置を行ってください。</li> </ul>                                                                                                                                                                                                                                                                                                                                                                                                                                                                                                                                                                                                                                                                                                                                                                                                                                                                                                                                                                                                                                                                                                                                                                                                                                                                                                                                                                                                                                                                                                                                                                                                                                                                                                                                                                                                                                                                                                                                                                                                                                                        |
|                         | <ul> <li>・支持面が設備およびすべての付属のハードウェアの総重量とコンボーネントを安全に支えるようにしてください。</li> <li>・提供された取り付けネジを使用し、ネジを決して締めすぎないようにしてください。</li> </ul>                                                                                                                                                                                                                                                                                                                                                                                                                                                                                                                                                                                                                                                                                                                                                                                                                                                                                                                                                                                                                                                                                                                                                                                                                                                                                                                                                                                                                                                                                                                                                                                                                                                                                                                                                                                                                                                                                                                                                                                                   |
|                         | <ul> <li>本製品には飲み込んだら窒息する危険性のあ地小型製品が含まれています。小さなお子様の手の届かない場所に保管してください。</li> <li>本製品は屋内使用のみを目的としています。本製品を屋外で使用すると、製品の不具合や身体傷害を導く恐れがあります。</li> </ul>                                                                                                                                                                                                                                                                                                                                                                                                                                                                                                                                                                                                                                                                                                                                                                                                                                                                                                                                                                                                                                                                                                                                                                                                                                                                                                                                                                                                                                                                                                                                                                                                                                                                                                                                                                                                                                                                                                                                                                            |
|                         | 重要:設置に先立って、構成要素のチェックリストに従い全ての部品がお手元にあるかご確認ください。<br>部品が見当たらない場合や欠陥品の場合は、交換のにあたり、お住まいの地域の代理店までお電話でご連絡ください。                                                                                                                                                                                                                                                                                                                                                                                                                                                                                                                                                                                                                                                                                                                                                                                                                                                                                                                                                                                                                                                                                                                                                                                                                                                                                                                                                                                                                                                                                                                                                                                                                                                                                                                                                                                                                                                                                                                                                                                                                    |
|                         | 保守管理: プラケットは安全に使用するため、定期的に(少なくとも3ヵ月毎に)チェックしてください。                                                                                                                                                                                                                                                                                                                                                                                                                                                                                                                                                                                                                                                                                                                                                                                                                                                                                                                                                                                                                                                                                                                                                                                                                                                                                                                                                                                                                                                                                                                                                                                                                                                                                                                                                                                                                                                                                                                                                                                                                                                                           |