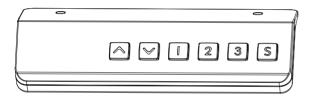

## VESTLAND Ergonomic Desk Installation

NL: LET OP: Bij montage vervalt uw retourrecht. Controleer de onderdelen vooraf!

Scan QR-code for installation video

|                         | Read the entire instruction manual before you start installation and assembly. If you have any questions regarding any of the instructions or warnings, please contact your local distributor for assistance.<br>CAUTION: Use with products heavier than the rated weights indicated may result in instability causing possible injury.<br>• Mounts must be attached as specified in assembly instructions. Improper installation may result in damage or serious personal injury.                                                                                                                                                                                                                                                                                                                                                                                                                                                                                                                                                                                                                                                                                                                                                                                                                                                                                                                                                                                                                                                                                                                                                                                                                                                                                                                                                                                                                                                                                                                                                                                                                                          |
|-------------------------|-----------------------------------------------------------------------------------------------------------------------------------------------------------------------------------------------------------------------------------------------------------------------------------------------------------------------------------------------------------------------------------------------------------------------------------------------------------------------------------------------------------------------------------------------------------------------------------------------------------------------------------------------------------------------------------------------------------------------------------------------------------------------------------------------------------------------------------------------------------------------------------------------------------------------------------------------------------------------------------------------------------------------------------------------------------------------------------------------------------------------------------------------------------------------------------------------------------------------------------------------------------------------------------------------------------------------------------------------------------------------------------------------------------------------------------------------------------------------------------------------------------------------------------------------------------------------------------------------------------------------------------------------------------------------------------------------------------------------------------------------------------------------------------------------------------------------------------------------------------------------------------------------------------------------------------------------------------------------------------------------------------------------------------------------------------------------------------------------------------------------------|
| _                       | Safety gear and proper tools must be used. This product should only be installed by professionals.                                                                                                                                                                                                                                                                                                                                                                                                                                                                                                                                                                                                                                                                                                                                                                                                                                                                                                                                                                                                                                                                                                                                                                                                                                                                                                                                                                                                                                                                                                                                                                                                                                                                                                                                                                                                                                                                                                                                                                                                                          |
|                         | Make sure that the supporting surface will safely support the combined weight of the equipment and all attached hardware and components.     Use the mounting screws provided and DO NOT OVER TIGHTEN mounting screws.     This product contains small terms that could be a choking hardward if swaldward. Keep these items away from children.                                                                                                                                                                                                                                                                                                                                                                                                                                                                                                                                                                                                                                                                                                                                                                                                                                                                                                                                                                                                                                                                                                                                                                                                                                                                                                                                                                                                                                                                                                                                                                                                                                                                                                                                                                            |
|                         | This product is intended for indoor use only. Using this product outdoors could lead to product failure and personal injury.                                                                                                                                                                                                                                                                                                                                                                                                                                                                                                                                                                                                                                                                                                                                                                                                                                                                                                                                                                                                                                                                                                                                                                                                                                                                                                                                                                                                                                                                                                                                                                                                                                                                                                                                                                                                                                                                                                                                                                                                |
|                         | IMPORTANT: Ensure that you have received all parts according to the component checklist prior to installation. If any parts are missing or faulty, telephone your local distributor for a replacement.                                                                                                                                                                                                                                                                                                                                                                                                                                                                                                                                                                                                                                                                                                                                                                                                                                                                                                                                                                                                                                                                                                                                                                                                                                                                                                                                                                                                                                                                                                                                                                                                                                                                                                                                                                                                                                                                                                                      |
|                         | MAINTENANCE: Check that the bracket is secure and safe to use at regular intervals (at least every three months).                                                                                                                                                                                                                                                                                                                                                                                                                                                                                                                                                                                                                                                                                                                                                                                                                                                                                                                                                                                                                                                                                                                                                                                                                                                                                                                                                                                                                                                                                                                                                                                                                                                                                                                                                                                                                                                                                                                                                                                                           |
| DE                      | Bitte vor Beginn der Montage und Zusammenbau das ganze Handbuch durchlesen. Bitte sich mit dem Händler vor Ort bei Fragen zur Anleitung oder Warnungen in                                                                                                                                                                                                                                                                                                                                                                                                                                                                                                                                                                                                                                                                                                                                                                                                                                                                                                                                                                                                                                                                                                                                                                                                                                                                                                                                                                                                                                                                                                                                                                                                                                                                                                                                                                                                                                                                                                                                                                   |
| $\overline{\mathbb{A}}$ | Verbindung setzen.<br>VORSICHT: Bei Verwendung mit Produkten, die das zulässige Gewicht überschreiten, können Schäden oder möglicherweise Verletzungen die Folge sein.                                                                                                                                                                                                                                                                                                                                                                                                                                                                                                                                                                                                                                                                                                                                                                                                                                                                                                                                                                                                                                                                                                                                                                                                                                                                                                                                                                                                                                                                                                                                                                                                                                                                                                                                                                                                                                                                                                                                                      |
|                         | Halterungen sollen entsprechend den Montageanweisungen angebracht werden. Eine unsachgemäße Montage kann Schäden oder Verletzungen zur Folge haben.     Sicherheitsaussitstung und geeignete Werkzeuge verwenden. Die Montage des Produktes sollte nur von Fachleuten durchgeführt werden.     Die tragenden Obertlächen sollten das gesamte Gewicht von Geräten und allen zusätzlichen Bautellen isicher aushalten können.     Wurd is mindesforden Einbauschnuben verwenden und rite Schauben MUTCHZTUFEFST AUZ/EIFEN.                                                                                                                                                                                                                                                                                                                                                                                                                                                                                                                                                                                                                                                                                                                                                                                                                                                                                                                                                                                                                                                                                                                                                                                                                                                                                                                                                                                                                                                                                                                                                                                                    |
|                         | <ul> <li>Dieses Produkt enthält Kleinfeile, die Erstickungsgefahr beim Verschlucken hervorrufen können. Diese Teile von Kindern fernhalten.</li> <li>Dieses Produkt nur in Innenräumen verwenden. Verwendung des Produktes im Außenbereich kann zu Verletzungen und Schäden führen.</li> </ul>                                                                                                                                                                                                                                                                                                                                                                                                                                                                                                                                                                                                                                                                                                                                                                                                                                                                                                                                                                                                                                                                                                                                                                                                                                                                                                                                                                                                                                                                                                                                                                                                                                                                                                                                                                                                                              |
|                         | WICHTIG: Vor der Montage bitte alle erhaltenen Bauteile mit der Bauteileliste abgleichen. Bei beschädigten oder fehlenden Teilen den Händler vor Ort nach Ersatzteilen fragen.                                                                                                                                                                                                                                                                                                                                                                                                                                                                                                                                                                                                                                                                                                                                                                                                                                                                                                                                                                                                                                                                                                                                                                                                                                                                                                                                                                                                                                                                                                                                                                                                                                                                                                                                                                                                                                                                                                                                              |
|                         | WÄRTUNG: Die Halterungsklammer regelmäßig auf Sicherheit und Stabilität prüfen (am besten alle drei Monate).                                                                                                                                                                                                                                                                                                                                                                                                                                                                                                                                                                                                                                                                                                                                                                                                                                                                                                                                                                                                                                                                                                                                                                                                                                                                                                                                                                                                                                                                                                                                                                                                                                                                                                                                                                                                                                                                                                                                                                                                                |
| ED                      | Lisez entièrement le guide d'utilisateur avant de commencer l'installation et le montage. SI vous avez des questions concernant les instructions ou les avertissements,                                                                                                                                                                                                                                                                                                                                                                                                                                                                                                                                                                                                                                                                                                                                                                                                                                                                                                                                                                                                                                                                                                                                                                                                                                                                                                                                                                                                                                                                                                                                                                                                                                                                                                                                                                                                                                                                                                                                                     |
|                         | Lass bionorbinitre guido d'universe d'annu de commission en la monage de las de guidos de la de                                                                                                                                                                                                                                                                                                                                                                                                                                                                                                                                                                                                                                                                                                                                                                                                                                                                                                                                                                                                                                                                                                                             |
|                         | personnes.<br>• Un équipement de sécurité et les outils appropriés doivent être utilisés. Ce produit devrait être installé uniquement par des professionnels.                                                                                                                                                                                                                                                                                                                                                                                                                                                                                                                                                                                                                                                                                                                                                                                                                                                                                                                                                                                                                                                                                                                                                                                                                                                                                                                                                                                                                                                                                                                                                                                                                                                                                                                                                                                                                                                                                                                                                               |
|                         | <ul> <li>Assurez-vous que la surface de soutien supporte en sécurité le poids combiné de l'équipement et de tous les matériaux et composantes associés.</li> <li>Utilisez les vis de montage fournies et NE SERREZ PAS TROP les vis de montage.</li> <li>Cé produit contient de petites pièces qui peuvent causer un étouffement si elles sont avaiées. Eloignez ces pièces des enfants.</li> </ul>                                                                                                                                                                                                                                                                                                                                                                                                                                                                                                                                                                                                                                                                                                                                                                                                                                                                                                                                                                                                                                                                                                                                                                                                                                                                                                                                                                                                                                                                                                                                                                                                                                                                                                                         |
|                         | - Ce produit est prévu uniquement pour une utilisation à l'intérieur. L'utilisation de ce produit à l'extérieur peut entraîner une défaillance du produit ou des blessures aux personnes                                                                                                                                                                                                                                                                                                                                                                                                                                                                                                                                                                                                                                                                                                                                                                                                                                                                                                                                                                                                                                                                                                                                                                                                                                                                                                                                                                                                                                                                                                                                                                                                                                                                                                                                                                                                                                                                                                                                    |
|                         | IMPORTANT: Avant l'installation, assurez-vous que vous avez reçu toutes les pièces selon la liste de vérification des composants. Si une pièce est manquante ou<br>endommagée, téléphonez 4 votre distributeur local pour qu'il la remplace.                                                                                                                                                                                                                                                                                                                                                                                                                                                                                                                                                                                                                                                                                                                                                                                                                                                                                                                                                                                                                                                                                                                                                                                                                                                                                                                                                                                                                                                                                                                                                                                                                                                                                                                                                                                                                                                                                |
|                         | MAINTENÂNCE: À intervalles réguliers (au moins tous les trois mois) vérifiez que le support est d'utilisation sûre et fiable.                                                                                                                                                                                                                                                                                                                                                                                                                                                                                                                                                                                                                                                                                                                                                                                                                                                                                                                                                                                                                                                                                                                                                                                                                                                                                                                                                                                                                                                                                                                                                                                                                                                                                                                                                                                                                                                                                                                                                                                               |
| RI                      | Перед началом установки и сборки прочитайте руководство по установке. Если у Вас возникли какие-либо вопросы относительно инструкций или предупреждений, свяжитесь с Вашим                                                                                                                                                                                                                                                                                                                                                                                                                                                                                                                                                                                                                                                                                                                                                                                                                                                                                                                                                                                                                                                                                                                                                                                                                                                                                                                                                                                                                                                                                                                                                                                                                                                                                                                                                                                                                                                                                                                                                  |
| -                       | локальным распространителем для получения помощи.<br>Внимание: Использование продуктов, вес которых превышает указанный расчетный вес, может привести к нестабильности и возможным повреждениям.                                                                                                                                                                                                                                                                                                                                                                                                                                                                                                                                                                                                                                                                                                                                                                                                                                                                                                                                                                                                                                                                                                                                                                                                                                                                                                                                                                                                                                                                                                                                                                                                                                                                                                                                                                                                                                                                                                                            |
|                         | <ul> <li>Опоры должны быть установлены, как это показано в монтажных инструкциях. Неправильная установка может привести к получению серьезных трави.</li> <li>Необходимо использовать предохранительное устройство и специальные инструкциях. Твордукт должен установка вожет привести к получению серьезных трави.</li> </ul>                                                                                                                                                                                                                                                                                                                                                                                                                                                                                                                                                                                                                                                                                                                                                                                                                                                                                                                                                                                                                                                                                                                                                                                                                                                                                                                                                                                                                                                                                                                                                                                                                                                                                                                                                                                              |
|                         | <ul> <li>Убедитесь, что несущая повержность выдержить соборудования и всего установленного оборудования и комплектующих.</li> <li>Необходимо использовать идущие в комплекте установочные шурупы и НЕ ПЕРЕТЯГИВАТЬ установочные шурупы.</li> </ul>                                                                                                                                                                                                                                                                                                                                                                                                                                                                                                                                                                                                                                                                                                                                                                                                                                                                                                                                                                                                                                                                                                                                                                                                                                                                                                                                                                                                                                                                                                                                                                                                                                                                                                                                                                                                                                                                          |
|                         | <ul> <li>Посмарнию использовать идиров в контиские учатовся поведурная и паса стити ленко русановсяние шруги и паса стити ленко русанование шруги и паса стити ленко русанование шруги и паса стити ленко развить в недоступном для детей месте.</li> <li>Данный продукт средназначен только для эксплуатации в помещениях. Использования данного продукта на улице может привести к поломке продукта и получению трави.</li> </ul>                                                                                                                                                                                                                                                                                                                                                                                                                                                                                                                                                                                                                                                                                                                                                                                                                                                                                                                                                                                                                                                                                                                                                                                                                                                                                                                                                                                                                                                                                                                                                                                                                                                                                         |
|                         | нализатора, утпределялать полно дитоволутивания в полнаданиях токолососили данного продукто по улидо новког привости и полновани продукто и полутивания полнавания продукто и полутивания полнования продукто и полутивания полнования продукто и полутивания полнования полнования полноводания данного продукто по улидо новког привости и полнования продукто и полутивания полнования полнования продукто и полутивания полнования полнования полнования полнования полнования полнования продукто и полнования продукто и полнования продукто и полутивания полнов<br>ВАЖНО: Перед уставлекий убращитеся, что вы получили все детати в соответствии со слиском комплектующих. Если не хватает каких-либо деталей или они поломаны, свяжитесь с Вашим местным распространителем по вопросу замены.                                                                                                                                                                                                                                                                                                                                                                                                                                                                                                                                                                                                                                                                                                                                                                                                                                                                                                                                                                                                                                                                                                                                                     |
|                         | ТЕХНИЧЕСКОЕ ОБСЛУЖИВАНИЕ: Необходимо регулярно проверять (как минимум, раз в три месяца), чтобы кронштейн был зафиксирован, и его использование было безопасным.                                                                                                                                                                                                                                                                                                                                                                                                                                                                                                                                                                                                                                                                                                                                                                                                                                                                                                                                                                                                                                                                                                                                                                                                                                                                                                                                                                                                                                                                                                                                                                                                                                                                                                                                                                                                                                                                                                                                                            |
| ES                      | Lea todo el manual de instrucciones antes de comenzar la instalación y ensamble de la unidad. Si tiene alguna inquietud con respecto a las instrucciones o advertencias, comuniquese con su                                                                                                                                                                                                                                                                                                                                                                                                                                                                                                                                                                                                                                                                                                                                                                                                                                                                                                                                                                                                                                                                                                                                                                                                                                                                                                                                                                                                                                                                                                                                                                                                                                                                                                                                                                                                                                                                                                                                 |
|                         | Contraction in the contraction of the contractio |
|                         | <ul> <li>Los soportes deben acoplarse tal como se indica en las instrucciones de ensamble. Una incorrecta instalación podría ocasionar daños y serias heridas personales.</li> <li>Utilice las herramientas y equipo de seguridad adecuados. Este producto solo debe ser instalado por profesionales.</li> </ul>                                                                                                                                                                                                                                                                                                                                                                                                                                                                                                                                                                                                                                                                                                                                                                                                                                                                                                                                                                                                                                                                                                                                                                                                                                                                                                                                                                                                                                                                                                                                                                                                                                                                                                                                                                                                            |
|                         | <ul> <li>Asegúrese de que la superficie de fijación sostenga de manera segura el peso total del equipo y todos sus componentes y hardware.</li> <li>Utilice los tornillos de ensamble suministrados y NO aplique demasiada tensión a los tornillos.</li> </ul>                                                                                                                                                                                                                                                                                                                                                                                                                                                                                                                                                                                                                                                                                                                                                                                                                                                                                                                                                                                                                                                                                                                                                                                                                                                                                                                                                                                                                                                                                                                                                                                                                                                                                                                                                                                                                                                              |
|                         | Este producto contiene piezas pequeñas que répresentan un riesgo de asfixia. Mantenga estas piezas fuera del alcance de los niños.     Este producto está diseñado para uso en interiores solamente. Utilizar este producto en exteriores podría coasionar falles y heridas personales.     MiPORTANTE: Asegvises de que haya recibido toas las piezas seguin la lista de verificación de componentes para la instalación. Sí falta alguna de las partes, o está dañada, comuniquese con su                                                                                                                                                                                                                                                                                                                                                                                                                                                                                                                                                                                                                                                                                                                                                                                                                                                                                                                                                                                                                                                                                                                                                                                                                                                                                                                                                                                                                                                                                                                                                                                                                                 |
|                         | IMPORTANTE: Assgurese de que nava recultudi todas las plezas segur la lista de venincación de componentes para la instalación, on anta alguna de las partes, o esta danada, comuniquese con su<br>distribuidor.<br>MANTENIMIENTO: Compruebe periódicamente que el soporte esté asegurado y listo para usar (al menos cada tres meses).                                                                                                                                                                                                                                                                                                                                                                                                                                                                                                                                                                                                                                                                                                                                                                                                                                                                                                                                                                                                                                                                                                                                                                                                                                                                                                                                                                                                                                                                                                                                                                                                                                                                                                                                                                                      |
|                         | man i crimica i o: compruede periodicamente que el soporte este asegurado y isto para usar lar menos cada des meses).                                                                                                                                                                                                                                                                                                                                                                                                                                                                                                                                                                                                                                                                                                                                                                                                                                                                                                                                                                                                                                                                                                                                                                                                                                                                                                                                                                                                                                                                                                                                                                                                                                                                                                                                                                                                                                                                                                                                                                                                       |
| PT                      | Leia todo o manual de instruções antes de iniciar a instalação e montagem. Se você tiver alguma dúvida sobre quaisquer uma das instruções ou avisos, por favor, entre em contato com o seu distribuidor local para assistência.                                                                                                                                                                                                                                                                                                                                                                                                                                                                                                                                                                                                                                                                                                                                                                                                                                                                                                                                                                                                                                                                                                                                                                                                                                                                                                                                                                                                                                                                                                                                                                                                                                                                                                                                                                                                                                                                                             |
| $\triangle$             | ATENÇÃO: O uso com produtos mais pesados do que os pesos indicados pode resultar em instabilidade, causando possíveis danos.<br>• Os suportes devem ser anexados como especificado nas instrucões de montagem. A instalação incorreta pode causar danos ou sérias lesões pessoais.                                                                                                                                                                                                                                                                                                                                                                                                                                                                                                                                                                                                                                                                                                                                                                                                                                                                                                                                                                                                                                                                                                                                                                                                                                                                                                                                                                                                                                                                                                                                                                                                                                                                                                                                                                                                                                          |
|                         | <ul> <li>Equipamentos de segurança e ferramentas adequadas devem ser utilizadas. Este produto só deve ser instalado por profissionais.</li> <li>Certifique se que a superfície de suporte suportará com segurança o peso combinado do equipamento e todas as ferragens e componentes anexados.</li> </ul>                                                                                                                                                                                                                                                                                                                                                                                                                                                                                                                                                                                                                                                                                                                                                                                                                                                                                                                                                                                                                                                                                                                                                                                                                                                                                                                                                                                                                                                                                                                                                                                                                                                                                                                                                                                                                   |
|                         | Use os parafusos de montagem fornecidos e NÃO APERTE EXCESSIVAMENTE os mesmos.     Este produto contém pequenas peças que podem causar asfixia se ingeridas. Mantenha esses itens longe do alcance de crianças.                                                                                                                                                                                                                                                                                                                                                                                                                                                                                                                                                                                                                                                                                                                                                                                                                                                                                                                                                                                                                                                                                                                                                                                                                                                                                                                                                                                                                                                                                                                                                                                                                                                                                                                                                                                                                                                                                                             |
|                         | Este produto destina-se somente para uso interno. Usá-lo em ambiente externo pode causar falhas no produto e lesões pessoais.     IMPORTANTE: Assegure-se que você recebeu todas as peças, de acordo com a lista de componentes, antes da instalação. Se alguma peça estiver faltando ou é defeituosa, contate o seu                                                                                                                                                                                                                                                                                                                                                                                                                                                                                                                                                                                                                                                                                                                                                                                                                                                                                                                                                                                                                                                                                                                                                                                                                                                                                                                                                                                                                                                                                                                                                                                                                                                                                                                                                                                                        |
|                         | distribuidor local para substituição.<br>MANUTENÇÃO: Certifique-se que o suporte seja seguro e protegido para o uso em intervalos regulares (pelo menos a cada três meses).                                                                                                                                                                                                                                                                                                                                                                                                                                                                                                                                                                                                                                                                                                                                                                                                                                                                                                                                                                                                                                                                                                                                                                                                                                                                                                                                                                                                                                                                                                                                                                                                                                                                                                                                                                                                                                                                                                                                                 |
| _                       |                                                                                                                                                                                                                                                                                                                                                                                                                                                                                                                                                                                                                                                                                                                                                                                                                                                                                                                                                                                                                                                                                                                                                                                                                                                                                                                                                                                                                                                                                                                                                                                                                                                                                                                                                                                                                                                                                                                                                                                                                                                                                                                             |
|                         | الرجاء قراء اذليل الإدادات بلكمل قبل البغر البركيب التعميري إنا كنت توجد النوابي المنشرات المراحيات المراحيات قلر جاه الانمسال بالمرزع السطي نديك الملب الساعط:<br>تطبير: في المنظام هذا الشتع مع منتجك ذلك التهمير من الأبرزان المقررة الشائر اليها إلى صدر انتلاف تيمم منه التعرض لإصابة.<br>• ويعب ريمة الحامل كما هو مرضح في إزدادات التهمير، في ذويتي تكريب الململ بشكاغير، مصمح إلى حرث نك أن الترمن في                                                                                                                                                                                                                                                                                                                                                                                                                                                                                                                                                                                                                                                                                                                                                                                                                                                                                                                                                                                                                                                                                                                                                                                                                                                                                                                                                                                                                                                                                                                                                                                                                                                                                                               |
|                         | • يجب استخدام محدث السلامة رالأبوات المناسبة. يجب تركيب هذا المنتع قط بمعرفة أشخاص محترفين.<br>• ذاكد من أن السطح الناعم سيتصل كل أوزان المحدات علامة على وزن الأجهزة والمكوننك الملحةة بها.                                                                                                                                                                                                                                                                                                                                                                                                                                                                                                                                                                                                                                                                                                                                                                                                                                                                                                                                                                                                                                                                                                                                                                                                                                                                                                                                                                                                                                                                                                                                                                                                                                                                                                                                                                                                                                                                                                                                |
|                         | • استخدم مسامير التركيب الملولية المرققة ولا تنقرط في إحكام ريطها.<br>• يحتري هذا المنتج على عناصر صغيرة قد يودي ابتلاعها إلى الإصابة بالاغتناق. أحفظ هذه العاصر يعيد.                                                                                                                                                                                                                                                                                                                                                                                                                                                                                                                                                                                                                                                                                                                                                                                                                                                                                                                                                                                                                                                                                                                                                                                                                                                                                                                                                                                                                                                                                                                                                                                                                                                                                                                                                                                                                                                                                                                                                      |
|                         | <ul> <li>هذا المنتج مخصص للاستخدام المنزلى فقط, قد يؤدي استخدام هذا المنتج خارج المنزل إلى تعطله أو حدوث إصبابة شخصية.</li> </ul>                                                                                                                                                                                                                                                                                                                                                                                                                                                                                                                                                                                                                                                                                                                                                                                                                                                                                                                                                                                                                                                                                                                                                                                                                                                                                                                                                                                                                                                                                                                                                                                                                                                                                                                                                                                                                                                                                                                                                                                           |
|                         | هاميتانك من أن جميع المكرنات التي تحقوي عليها قائمة المكرنات مرفقة مع المنتج قبل البده في التركيب. إذا كانت توجد هناك أي مكونات مفقودة أو معيبة، فالرجاء الاتصال هاتلها بالمرزع المعلى لديك للحصول على بديل لها.<br>الصيفة/تحقق أن المناذ محكم وأمن لاستخدامه على فترات منتقمة (على الألاق شهور).                                                                                                                                                                                                                                                                                                                                                                                                                                                                                                                                                                                                                                                                                                                                                                                                                                                                                                                                                                                                                                                                                                                                                                                                                                                                                                                                                                                                                                                                                                                                                                                                                                                                                                                                                                                                                           |
| _                       |                                                                                                                                                                                                                                                                                                                                                                                                                                                                                                                                                                                                                                                                                                                                                                                                                                                                                                                                                                                                                                                                                                                                                                                                                                                                                                                                                                                                                                                                                                                                                                                                                                                                                                                                                                                                                                                                                                                                                                                                                                                                                                                             |
| JA                      | 設置や組立てを始める前に、すべての取扱説明書をご一読ください。取扱説明書または警告に関してご不明な点がございましたら、お住まいの地域の代理店までお問い合わせ<br>ください。                                                                                                                                                                                                                                                                                                                                                                                                                                                                                                                                                                                                                                                                                                                                                                                                                                                                                                                                                                                                                                                                                                                                                                                                                                                                                                                                                                                                                                                                                                                                                                                                                                                                                                                                                                                                                                                                                                                                                                                                                                     |
| $\triangle$             | へにビッン<br>注意:定格可強より重い製品の使用は、不安定な状態になり傷害を引き起こす恐れがあります。<br>• マウントは組立の取扱説明書の指示に従って取り付けてください。不適切な取り付けにより、損傷や重大な身体傷害を引き起こす恐れがあります。                                                                                                                                                                                                                                                                                                                                                                                                                                                                                                                                                                                                                                                                                                                                                                                                                                                                                                                                                                                                                                                                                                                                                                                                                                                                                                                                                                                                                                                                                                                                                                                                                                                                                                                                                                                                                                                                                                                                                                                                |
|                         | <ul> <li>・安全装置および適切な道具をご使用ください。本製品は専門の知識を有する人が設置を行ってください。</li> </ul>                                                                                                                                                                                                                                                                                                                                                                                                                                                                                                                                                                                                                                                                                                                                                                                                                                                                                                                                                                                                                                                                                                                                                                                                                                                                                                                                                                                                                                                                                                                                                                                                                                                                                                                                                                                                                                                                                                                                                                                                                                                        |
|                         | <ul> <li>・支持面が設備およびすべての付属のハードウェアの総重量とコンボーネントを安全に支えるようにしてください。</li> <li>・提供された取り付けネジを使用し、ネジを決して締めすぎないようにしてください。</li> </ul>                                                                                                                                                                                                                                                                                                                                                                                                                                                                                                                                                                                                                                                                                                                                                                                                                                                                                                                                                                                                                                                                                                                                                                                                                                                                                                                                                                                                                                                                                                                                                                                                                                                                                                                                                                                                                                                                                                                                                                                                   |
|                         | <ul> <li>本製品には飲み込んだら窒息する危険性のあ地小型製品が含まれています。小さなお子様の手の届かない場所に保管してください。</li> <li>本製品は屋内使用のみを目的としています。本製品を屋外で使用すると、製品の不具合や身体傷害を導く恐れがあります。</li> </ul>                                                                                                                                                                                                                                                                                                                                                                                                                                                                                                                                                                                                                                                                                                                                                                                                                                                                                                                                                                                                                                                                                                                                                                                                                                                                                                                                                                                                                                                                                                                                                                                                                                                                                                                                                                                                                                                                                                                                                                            |
|                         | 重要:設置に先立って、構成要素のチェックリストに従い全ての部品がお手元にあるかご確認ください。<br>部品が見当たらない場合や欠陥品の場合は、交換のにあたり、お住まいの地域の代理店までお電話でご連絡ください。                                                                                                                                                                                                                                                                                                                                                                                                                                                                                                                                                                                                                                                                                                                                                                                                                                                                                                                                                                                                                                                                                                                                                                                                                                                                                                                                                                                                                                                                                                                                                                                                                                                                                                                                                                                                                                                                                                                                                                                                                    |
|                         | 保守管理: プラケットは安全に使用するため、定期的に(少なくとも3ヵ月毎に)チェックしてください。                                                                                                                                                                                                                                                                                                                                                                                                                                                                                                                                                                                                                                                                                                                                                                                                                                                                                                                                                                                                                                                                                                                                                                                                                                                                                                                                                                                                                                                                                                                                                                                                                                                                                                                                                                                                                                                                                                                                                                                                                                                                           |