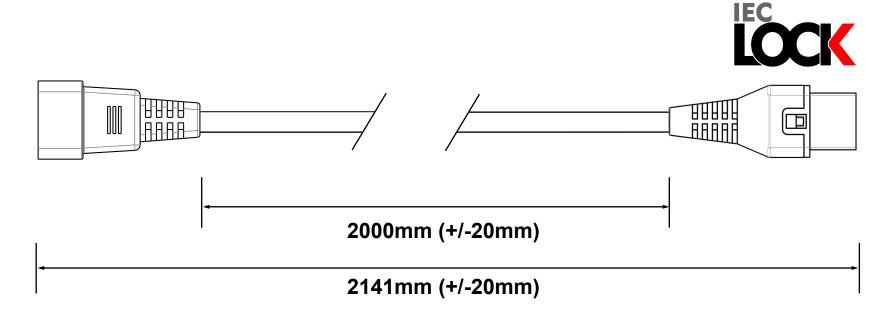

Page 1 of 1

DRAWN 26.08.2021 BY LSA

**AK5037** 

PC940

**CABLE REQUIREMENTS:** 

Colour: ORANGE (RAL 2010)

3 Core 1.00mm<sup>2</sup> H05VV-F Type:

(European Approved)

**Conductor Colour Codes:** 

Earth (Green & Yellow)

Live (Brown

Neutral (Blue)

Complete Powerlead Rated: 10A/250V

PLUG / END A REQUIREMENTS:

SW906 Type:

Colour: **BLACK** 

Rating: 10A

Reference:

C14 Connector (European Approved) **CONNECTOR / END B REQUIREMENTS:** 

SW905 Type:

Colour: **BLACK** 

Rating: 10A

Reference:

C13 IEC Lock Connector (European Approved)