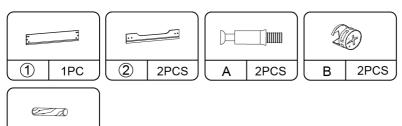

ct capabilities apply to properly and completely assembled products only.
- 7. Assemble on a flat, level, hard and smooth surface capable of safely supporting the Kids Tables & Chairs.
- 8. For additional information regarding the parts listed in the following pages, please refer to the Assembly Diagram of this manual. Unwrap and separate all parts in a clean work area.

#### **Use precautions**

- 1. Do not exceed weight capacities.
- 2. Use only on a flat, level, hard and smooth surface capable of safely supporting fully loaded Kids' Tables & Chairs.
- 3. Use as intended only.
- 4. Inspect before every use; do not use if parts are loose or damaged.

#### **SAVE THIS MANUAL**

#### **PARTS LIST**



#### **INSTRUCTIONS**



F

2PCS

### Check the package contents before getting started!





















































#### **COMPLETION**



#### PRODUCT PARAMETER

| Model               | TF5601               |
|---------------------|----------------------|
| Sofo Looding Woight | Table: 20kg          |
| Safe Loading Weight | Chair: 50kg          |
| Product Size        | Table: 610*610*483mm |
|                     | Chair: 300*290*530mm |
| Net Weight          | 17.75 kg             |

Address: Baoshanqu Shuangchenglu 803long 11hao 1602A-1609shi

Shanghai

Imported to AUS: SIHAO PTY LTD, 1 ROKEVA STREETEASTWOOD

NSW 2122 Australia

Imported to USA: Sanven Technology Ltd.Suite 250, 9166 Anaheim Place,

Rancho Cucamonga, CA 91730

EC REP

SHUNSHUN GmbH Römeräcker 9 Z2021,76351 Linkenheim-Hochstetten,Germ

UK REP

Pooledas Group Ltd Unit 5 Albert Edward