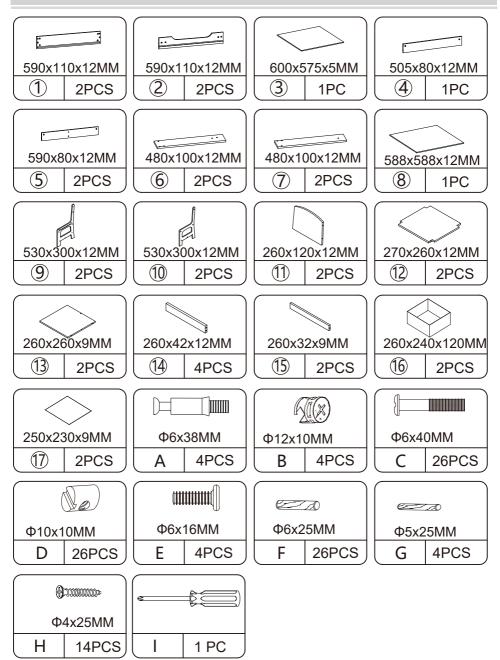

emble when tired or when under the influence of alcohol, drugs or medication.
- 6. The product capabilities apply to properly and completely assembled products only.
- 7. Assemble on a flat, level, hard and smooth surface capable of safely supporting the Kids Tables & Chairs.
- 8. For additional information regarding the parts listed in the following pages, please refer to the Assembly Diagram of this manual. Unwrap and separate all parts in a clean work area.

#### **Use precautions**

- 1. Do not exceed weight capacities.
- 2. Use only on a flat, level, hard and smooth surface capable of safely supporting fully loaded Kids' Tables & Chairs.
- 3. Use as intended only.
- 4. Inspect before every use; do not use if parts are loose or damaged.

#### **SAVE THIS MANUAL**

#### **PARTS LIST**



#### **INSTRUCTIONS**



F

2PCS

### Check the package contents before getting started!





















































#### **COMPLETION**



#### PRODUCT PARAMETER

| Model               | TF5601               |
|---------------------|----------------------|
| Sofo Looding Woight | Table: 20kg          |
| Safe Loading Weight | Chair: 50kg          |
| Product Size        | Table: 610*610*483mm |
|                     | Chair: 300*290*530mm |
| Net Weight          | 17.75 kg             |

Address: Baoshanqu Shuangchenglu 803long 11hao 1602A-1609shi

Shanghai

Imported to AUS: SIHAO PTY LTD, 1 ROKEVA STREETEASTWOOD

NSW 2122 Australia

Imported to USA: Sanven Technology Ltd.Suite 250, 9166 Anaheim Place,

Rancho Cucamonga, CA 91730

EC REP

SHUNSHUN GmbH Römeräcke