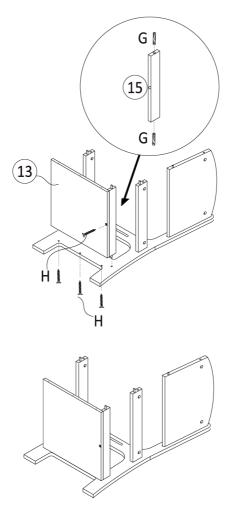

letely assembled products only.
- 7. Assemble on a flat, level, hard and smooth surface capable of safely supporting the Kids Tables & Chairs.
- 8. For additional information regarding the parts listed in the following pages, please refer to the Assembly Diagram of this manual. Unwrap and separate all parts in a clean work area.

#### **Use precautions**

- 1. Do not exceed weight capacities.
- 2. Use only on a flat, level, hard and smooth surface capable of safely supporting fully loaded Kids' Tables & Chairs.
- 3. Use as intended only.
- 4. Inspect before every use; do not use if parts are loose or damaged.

#### **SAVE THIS MANUAL**

#### **PARTS LIST**



#### **INSTRUCTIONS**



F

2PCS

### Check the package contents before getting started!





















































#### **COMPLETION**



#### PRODUCT PARAMETER

| Model               | TF5601               |
|---------------------|----------------------|
| Sofo Looding Woight | Table: 20kg          |
| Safe Loading Weight | Chair: 50kg          |
| Product Size        | Table: 610*610*483mm |
|                     | Chair: 300*290*530mm |
| Net Weight          | 17.75 kg             |

Address: Baoshanqu Shuangchenglu 803long 11hao 1602A-1609shi

Shanghai

Imported to AUS: SIHAO PTY LTD, 1 ROKEVA STREETEASTWOOD

NSW 2122 Australia

Imported to USA: Sanven Technology Ltd.Suite 250, 9166 Anaheim Place,

Rancho Cucamonga, CA 91730

EC REP

SHUNSHUN GmbH Römeräcker 9 Z2021,76351 Linkenheim-Hochstetten,Germ

UK REP

Pooledas Group Ltd Unit 5 Albert Edward House, The Pavilions Preston, United King