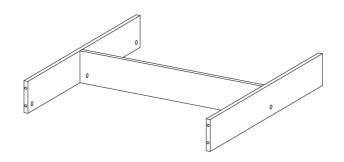

to properly and completely assembled products only.
- 7. Assemble on a flat, level, hard and smooth surface capable of safely supporting the Kids Tables & Chairs.
- 8. For additional information regarding the parts listed in the following pages, please refer to the Assembly Diagram of this manual. Unwrap and separate all parts in a clean work area.

#### **Use precautions**

- 1. Do not exceed weight capacities.
- 2. Use only on a flat, level, hard and smooth surface capable of safely supporting fully loaded Kids' Tables & Chairs.
- 3. Use as intended only.
- 4. Inspect before every use; do not use if parts are loose or damaged.

#### **SAVE THIS MANUAL**

#### **PARTS LIST**



#### **INSTRUCTIONS**



F

2PCS

### Check the package contents before getting started!





















































#### **COMPLETION**



#### PRODUCT PARAMETER

| Model               | TF5601               |
|---------------------|----------------------|
| Sofo Looding Woight | Table: 20kg          |
| Safe Loading Weight | Chair: 50kg          |
| Product Size        | Table: 610*610*483mm |
|                     | Chair: 300*290*530mm |
| Net Weight          | 17.75 kg             |

Address: Baoshanqu Shuangchenglu 803long 11hao 1602A-1609shi

Shanghai

Imported to AUS: SIHAO PTY LTD, 1 ROKEVA STREETEASTWOOD

NSW 2122 Australia

Imported to USA: Sanven Technology Ltd.Suite 250, 9166 Anaheim Place,

Rancho Cucamonga, CA 91730

EC REP

SHUNSHUN GmbH Römeräcker 9 Z2021,76351 Linkenheim-Hochstetten,Germ

UK REP

Pooledas Group Ltd Unit 5 Albert Edward House, The Pavilions