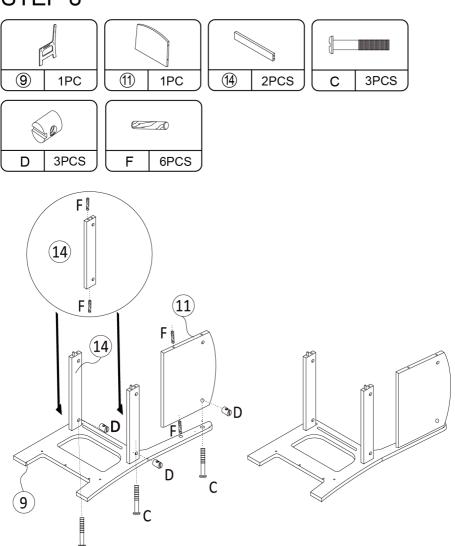

completely assembled products only.
- 7. Assemble on a flat, level, hard and smooth surface capable of safely supporting the Kids Tables & Chairs.
- 8. For additional information regarding the parts listed in the following pages, please refer to the Assembly Diagram of this manual. Unwrap and separate all parts in a clean work area.

#### **Use precautions**

- 1. Do not exceed weight capacities.
- 2. Use only on a flat, level, hard and smooth surface capable of safely supporting fully loaded Kids' Tables & Chairs.
- 3. Use as intended only.
- 4. Inspect before every use; do not use if parts are loose or damaged.

#### **SAVE THIS MANUAL**

#### **PARTS LIST**



#### **INSTRUCTIONS**



F

2PCS

### Check the package contents before getting started!





















































#### **COMPLETION**



#### PRODUCT PARAMETER

| Model               | TF5601               |
|---------------------|----------------------|
| Sofo Looding Woight | Table: 20kg          |
| Safe Loading Weight | Chair: 50kg          |
| Product Size        | Table: 610*610*483mm |
|                     | Chair: 300*290*530mm |
| Net Weight          | 17.75 kg             |

Address: Baoshanqu Shuangchenglu 803long 11hao 1602A-1609shi

Shanghai

Imported to AUS: SIHAO PTY LTD, 1 ROKEVA STREETEASTWOOD

NSW 2122 Australia

Imported to USA: Sanven Technology Ltd.Suite 250, 9166 Anaheim Place,

Rancho Cucamonga, CA 91730

EC REP

SHUNSHUN GmbH Römeräcker 9 Z2021,76351 Linkenheim-Hochstetten,Germ

UK REP

Pooledas Group Ltd Unit 5 Albert Edward House, The Pavilions Preston, United