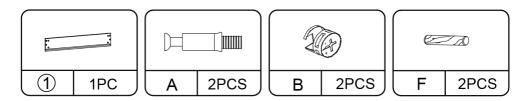

ies apply to properly and completely assembled products only.
- 7. Assemble on a flat, level, hard and smooth surface capable of safely supporting the Kids Tables & Chairs.
- 8. For additional information regarding the parts listed in the following pages, please refer to the Assembly Diagram of this manual. Unwrap and separate all parts in a clean work area.

#### **Use precautions**

- 1. Do not exceed weight capacities.
- 2. Use only on a flat, level, hard and smooth surface capable of safely supporting fully loaded Kids' Tables & Chairs.
- 3. Use as intended only.
- 4. Inspect before every use; do not use if parts are loose or damaged.

#### **SAVE THIS MANUAL**

#### **PARTS LIST**



#### **INSTRUCTIONS**



F

2PCS

### Check the package contents before getting started!





















































#### **COMPLETION**



#### PRODUCT PARAMETER

| Model               | TF5601               |
|---------------------|----------------------|
| Sofo Looding Woight | Table: 20kg          |
| Safe Loading Weight | Chair: 50kg          |
| Product Size        | Table: 610*610*483mm |
|                     | Chair: 300*290*530mm |
| Net Weight          | 17.75 kg             |

Address: Baoshanqu Shuangchenglu 803long 11hao 1602A-1609shi

Shanghai

Imported to AUS: SIHAO PTY LTD, 1 ROKEVA STREETEASTWOOD

NSW 2122 Australia

Imported to USA: Sanven Technology Ltd.Suite 250, 9166 Anaheim Place,

Rancho Cucamonga, CA 91730

EC REP

SHUNSHUN GmbH Römeräcker 9 Z2021,76351 Linkenheim-Hochstetten,Germ

UK REP

Pooledas Group Ltd Unit 5 Albert Edward House, The