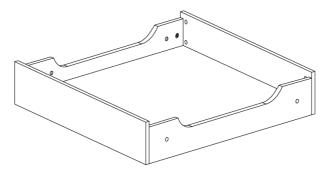

apply to properly and completely assembled products only.
- 7. Assemble on a flat, level, hard and smooth surface capable of safely supporting the Kids Tables & Chairs.
- 8. For additional information regarding the parts listed in the following pages, please refer to the Assembly Diagram of this manual. Unwrap and separate all parts in a clean work area.

#### **Use precautions**

- 1. Do not exceed weight capacities.
- 2. Use only on a flat, level, hard and smooth surface capable of safely supporting fully loaded Kids' Tables & Chairs.
- 3. Use as intended only.
- 4. Inspect before every use; do not use if parts are loose or damaged.

#### **SAVE THIS MANUAL**

#### **PARTS LIST**



#### **INSTRUCTIONS**



F

2PCS

### Check the package contents before getting started!





















































#### **COMPLETION**



#### PRODUCT PARAMETER

| Model               | TF5601               |
|---------------------|----------------------|
| Sofo Looding Woight | Table: 20kg          |
| Safe Loading Weight | Chair: 50kg          |
| Product Size        | Table: 610*610*483mm |
|                     | Chair: 300*290*530mm |
| Net Weight          | 17.75 kg             |

Address: Baoshanqu Shuangchenglu 803long 11hao 1602A-1609shi

Shanghai

Imported to AUS: SIHAO PTY LTD, 1 ROKEVA STREETEASTWOOD

NSW 2122 Australia

Imported to USA: Sanven Technology Ltd.Suite 250, 9166 Anaheim Place,

Rancho Cucamonga, CA 91730

EC REP

SHUNSHUN GmbH Römeräcker 9 Z2021,76351 Linkenheim-Hochstetten,Germ

UK REP

Pooledas Group Ltd Unit 5 Albert Edward House, The Pavi