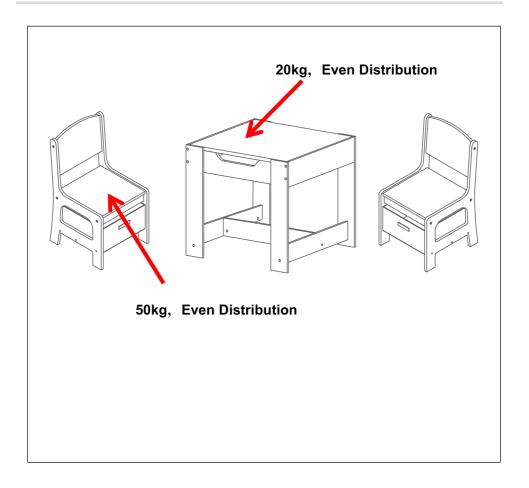

#### PRODUCT PARAMETER

| Model               | TF5601               |
|---------------------|----------------------|
| Sofo Looding Woight | Table: 20kg          |
| Safe Loading Weight | Chair: 50kg          |
| Product Size        | Table: 610*610*483mm |
|                     | Chair: 300*290*530mm |
| Net Weight          | 17.75 kg             |