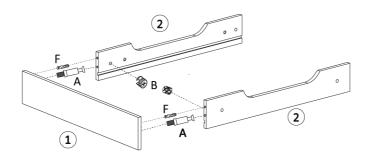

capabilities apply to properly and completely assembled products only.
- 7. Assemble on a flat, level, hard and smooth surface capable of safely supporting the Kids Tables & Chairs.
- 8. For additional information regarding the parts listed in the following pages, please refer to the Assembly Diagram of this manual. Unwrap and separate all parts in a clean work area.

#### **Use precautions**

- 1. Do not exceed weight capacities.
- 2. Use only on a flat, level, hard and smooth surface capable of safely supporting fully loaded Kids' Tables & Chairs.
- 3. Use as intended only.
- 4. Inspect before every use; do not use if parts are loose or damaged.

#### **SAVE THIS MANUAL**

#### **PARTS LIST**



#### **INSTRUCTIONS**



F

2PCS

### Check the package contents before getting started!





















































#### **COMPLETION**



#### PRODUCT PARAMETER

| Model               | TF5601               |
|---------------------|----------------------|
| Sofo Looding Woight | Table: 20kg          |
| Safe Loading Weight | Chair: 50kg          |
| Product Size        | Table: 610*610*483mm |
|                     | Chair: 300*290*530mm |
| Net Weight          | 17.75 kg             |

Address: Baoshanqu Shuangchenglu 803long 11hao 1602A-1609shi

Shanghai

Imported to AUS: SIHAO PTY LTD, 1 ROKEVA STREETEASTWOOD

NSW 2122 Australia

Imported to USA: Sanven Technology Ltd.Suite 250, 9166 Anaheim Place,

Rancho Cucamonga, CA 91730

EC REP

SHUNSHUN GmbH Römeräcker 9 Z2021,76351 Linkenheim-Hochstetten,Germ

UK REP

Pooledas Group Ltd Unit 5 Albert Edward H