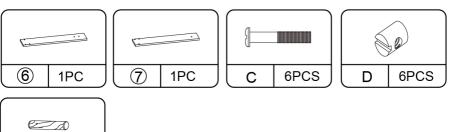

properly and completely assembled products only.
- 7. Assemble on a flat, level, hard and smooth surface capable of safely supporting the Kids Tables & Chairs.
- 8. For additional information regarding the parts listed in the following pages, please refer to the Assembly Diagram of this manual. Unwrap and separate all parts in a clean work area.

#### **Use precautions**

- 1. Do not exceed weight capacities.
- 2. Use only on a flat, level, hard and smooth surface capable of safely supporting fully loaded Kids' Tables & Chairs.
- 3. Use as intended only.
- 4. Inspect before every use; do not use if parts are loose or damaged.

#### **SAVE THIS MANUAL**

#### **PARTS LIST**



#### **INSTRUCTIONS**



F

2PCS

### Check the package contents before getting started!





















































#### **COMPLETION**



#### PRODUCT PARAMETER

| Model               | TF5601               |
|---------------------|----------------------|
| Sofo Looding Woight | Table: 20kg          |
| Safe Loading Weight | Chair: 50kg          |
| Product Size        | Table: 610*610*483mm |
|                     | Chair: 300*290*530mm |
| Net Weight          | 17.75 kg             |

Address: Baoshanqu Shuangchenglu 803long 11hao 1602A-1609shi

Shanghai

Imported to AUS: SIHAO PTY LTD, 1 ROKEVA STREETEASTWOOD

NSW 2122 Australia

Imported to USA: Sanven Technology Ltd.Suite 250, 9166 Anaheim Place,

Rancho Cucamonga, CA 91730

EC REP

SHUNSHUN GmbH Römeräcker 9 Z2021,76351 Linkenheim-Hochstetten,Germ

UK REP

Pooledas Group Ltd Unit 5 Albert Edward House, The Pavilions Pr