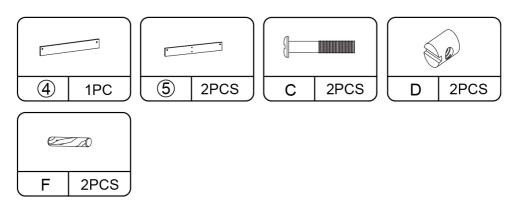

ply to properly and completely assembled products only.
- 7. Assemble on a flat, level, hard and smooth surface capable of safely supporting the Kids Tables & Chairs.
- 8. For additional information regarding the parts listed in the following pages, please refer to the Assembly Diagram of this manual. Unwrap and separate all parts in a clean work area.

#### **Use precautions**

- 1. Do not exceed weight capacities.
- 2. Use only on a flat, level, hard and smooth surface capable of safely supporting fully loaded Kids' Tables & Chairs.
- 3. Use as intended only.
- 4. Inspect before every use; do not use if parts are loose or damaged.

#### **SAVE THIS MANUAL**

#### **PARTS LIST**



#### **INSTRUCTIONS**



F

2PCS

### Check the package contents before getting started!





















































#### **COMPLETION**



#### PRODUCT PARAMETER

| Model               | TF5601               |
|---------------------|----------------------|
| Sofo Looding Woight | Table: 20kg          |
| Safe Loading Weight | Chair: 50kg          |
| Product Size        | Table: 610*610*483mm |
|                     | Chair: 300*290*530mm |
| Net Weight          | 17.75 kg             |

Address: Baoshanqu Shuangchenglu 803long 11hao 1602A-1609shi

Shanghai

Imported to AUS: SIHAO PTY LTD, 1 ROKEVA STREETEASTWOOD

NSW 2122 Australia

Imported to USA: Sanven Technology Ltd.Suite 250, 9166 Anaheim Place,

Rancho Cucamonga, CA 91730

EC REP

SHUNSHUN GmbH Römeräcker 9 Z2021,76351 Linkenheim-Hochstetten,Germ

UK REP

Pooledas Group Ltd Unit 5 Albert Edward House, The Pavili