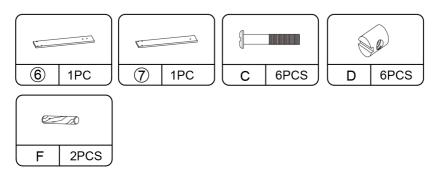

rly and completely assembled products only.
- 7. Assemble on a flat, level, hard and smooth surface capable of safely supporting the Kids Tables & Chairs.
- 8. For additional information regarding the parts listed in the following pages, please refer to the Assembly Diagram of this manual. Unwrap and separate all parts in a clean work area.

#### **Use precautions**

- 1. Do not exceed weight capacities.
- 2. Use only on a flat, level, hard and smooth surface capable of safely supporting fully loaded Kids' Tables & Chairs.
- 3. Use as intended only.
- 4. Inspect before every use; do not use if parts are loose or damaged.

#### **SAVE THIS MANUAL**

#### **PARTS LIST**



#### **INSTRUCTIONS**



F

2PCS

### Check the package contents before getting started!





















































#### **COMPLETION**



#### PRODUCT PARAMETER

| Model               | TF5601               |
|---------------------|----------------------|
| Sofo Looding Woight | Table: 20kg          |
| Safe Loading Weight | Chair: 50kg          |
| Product Size        | Table: 610*610*483mm |
|                     | Chair: 300*290*530mm |
| Net Weight          | 17.75 kg             |

Address: Baoshanqu Shuangchenglu 803long 11hao 1602A-1609shi

Shanghai

Imported to AUS: SIHAO PTY LTD, 1 ROKEVA STREETEASTWOOD

NSW 2122 Australia

Imported to USA: Sanven Technology Ltd.Suite 250, 9166 Anaheim Place,

Rancho Cucamonga, CA 91730

EC REP

SHUNSHUN GmbH Römeräcker 9 Z2021,76351 Linkenheim-Hochstetten,Germ

UK REP

Pooledas Group Ltd Unit 5 Albert Edward House, The Pavilions Preston,