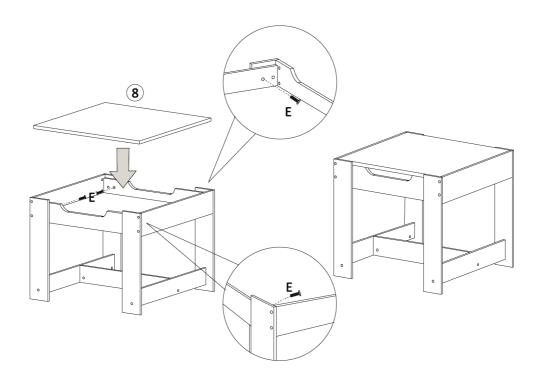

d completely assembled products only.
- 7. Assemble on a flat, level, hard and smooth surface capable of safely supporting the Kids Tables & Chairs.
- 8. For additional information regarding the parts listed in the following pages, please refer to the Assembly Diagram of this manual. Unwrap and separate all parts in a clean work area.

#### **Use precautions**

- 1. Do not exceed weight capacities.
- 2. Use only on a flat, level, hard and smooth surface capable of safely supporting fully loaded Kids' Tables & Chairs.
- 3. Use as intended only.
- 4. Inspect before every use; do not use if parts are loose or damaged.

#### **SAVE THIS MANUAL**

#### **PARTS LIST**



#### **INSTRUCTIONS**



F

2PCS

### Check the package contents before getting started!





















































#### **COMPLETION**



#### PRODUCT PARAMETER

| Model               | TF5601               |
|---------------------|----------------------|
| Sofo Looding Woight | Table: 20kg          |
| Safe Loading Weight | Chair: 50kg          |
| Product Size        | Table: 610*610*483mm |
|                     | Chair: 300*290*530mm |
| Net Weight          | 17.75 kg             |

Address: Baoshanqu Shuangchenglu 803long 11hao 1602A-1609shi

Shanghai

Imported to AUS: SIHAO PTY LTD, 1 ROKEVA STREETEASTWOOD

NSW 2122 Australia

Imported to USA: Sanven Technology Ltd.Suite 250, 9166 Anaheim Place,

Rancho Cucamonga, CA 91730

EC REP

SHUNSHUN GmbH Römeräcker 9 Z2021,76351 Linkenheim-Hochstetten,Germ

UK REP

Pooledas Group Ltd Unit 5 Albert Edward House, The Pavilions Preston, Unite