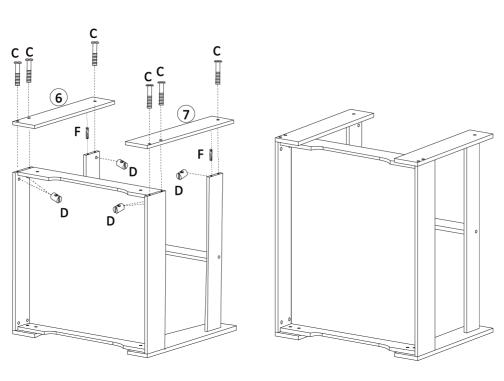

y and completely assembled products only.
- 7. Assemble on a flat, level, hard and smooth surface capable of safely supporting the Kids Tables & Chairs.
- 8. For additional information regarding the parts listed in the following pages, please refer to the Assembly Diagram of this manual. Unwrap and separate all parts in a clean work area.

#### **Use precautions**

- 1. Do not exceed weight capacities.
- 2. Use only on a flat, level, hard and smooth surface capable of safely supporting fully loaded Kids' Tables & Chairs.
- 3. Use as intended only.
- 4. Inspect before every use; do not use if parts are loose or damaged.

#### **SAVE THIS MANUAL**

#### **PARTS LIST**



#### **INSTRUCTIONS**



F

2PCS

### Check the package contents before getting started!





















































#### **COMPLETION**



#### PRODUCT PARAMETER

| Model               | TF5601               |
|---------------------|----------------------|
| Sofo Looding Woight | Table: 20kg          |
| Safe Loading Weight | Chair: 50kg          |
| Product Size        | Table: 610*610*483mm |
|                     | Chair: 300*290*530mm |
| Net Weight          | 17.75 kg             |

Address: Baoshanqu Shuangchenglu 803long 11hao 1602A-1609shi

Shanghai

Imported to AUS: SIHAO PTY LTD, 1 ROKEVA STREETEASTWOOD

NSW 2122 Australia

Imported to USA: Sanven Technology Ltd.Suite 250, 9166 Anaheim Place,

Rancho Cucamonga, CA 91730

EC REP

SHUNSHUN GmbH Römeräcker 9 Z2021,76351 Linkenheim-Hochstetten,Germ

UK REP

Pooledas Group Ltd Unit 5 Albert Edward House, The Pavilions Preston, U