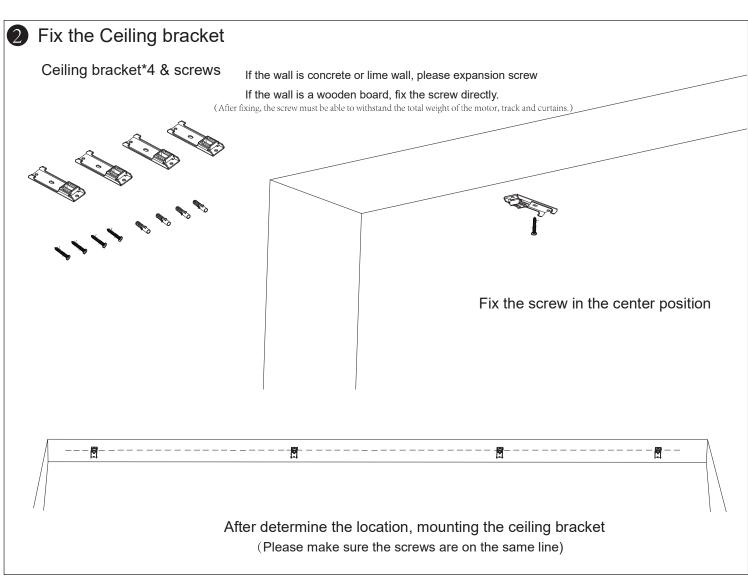

Remarks: 1.The tracks with length of 500mm \ 200mm \ 100mm are adjustable tracks, 200mm \ 100mm track connectors are connecting pieces for adjustable track, please take notice notice that the shortest track should be mounted on the head of the curtain tracks (closest position to the wall) . 2.Optional accessories:Side mounting bracket, 90 degree angle

Pay attention to the solution and the position of 0.1m track connector and 0.2m track connector when you use them Center opening +Subsidiary opening=0.12m(length)

The distance between the track and the wall is at least blank 10mm