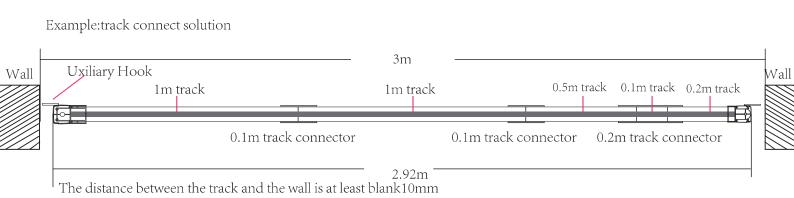

Remarks: 1.The tracks with length of 500mm \ 200mm \ 100mm are adjustable tracks, 200mm \ 100mm track connectors are connecting pieces for adjustable track, please take notice notice that the shortest track should be mounted on the head of the curtain tracks (closest position to the wall) . 2.Optional accessories:Side mounting bracket, 90 degree angle

Pay attention to the solution and the position of 0.1m track connector and 0.2m track connector when you use them Center opening +Subsidiary opening=0.12m(length)

The distance between the track and the wall is at least blank 10mm