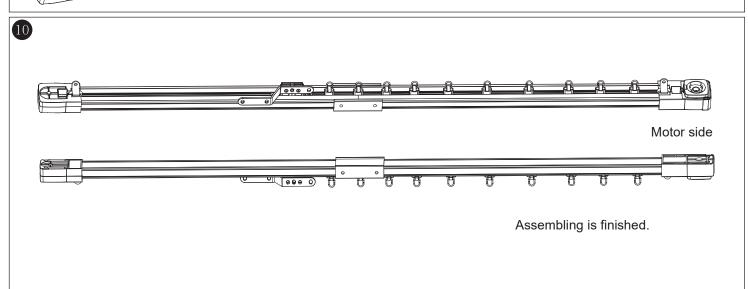

# Double-side Open Track Installation Steps

- \*Length of Belt=length of track + 11cm: Customer needs 2 belt in same length.
- \*Runners: 8pcs per meter; integer forward
- \*2pcs hooks
- \*2pcs carriers for Double-side Open
- 2 sections track as an sample