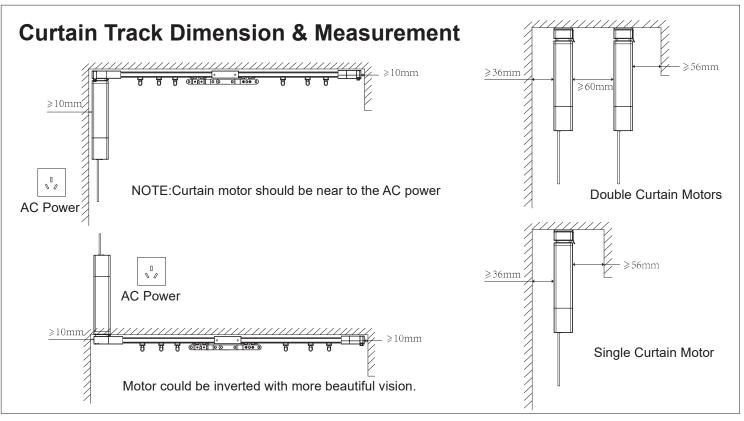

Pay attention to the solution and the position of 0.1m track connector and 0.2m track connector when you use them Center opening +Subsidiary opening=0.12m(length)

The distance between the track and the wall is at least blank 10mm