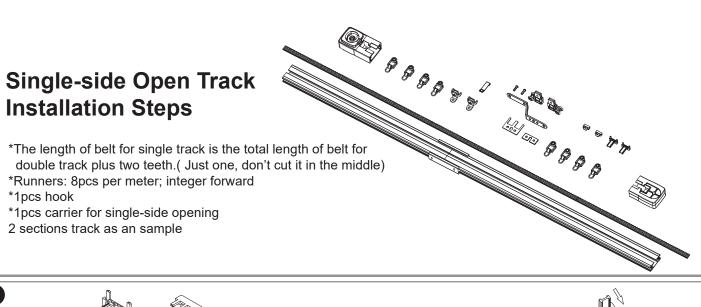

# Double-side Open Track Installation Steps

- \*Length of Belt=length of track + 11cm: Customer needs 2 belt in same length.
- \*Runners: 8pcs per meter; integer forward
- \*2pcs hooks
- \*2pcs carriers for Double-side Open
- 2 sections track as an sample