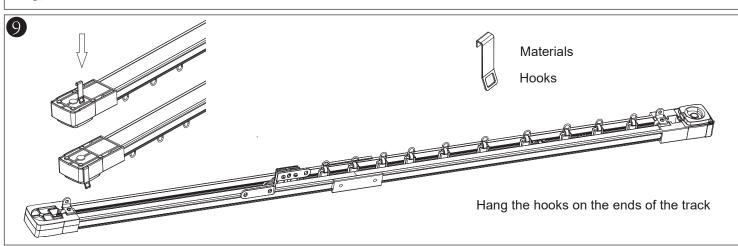

# Double-side Open Track Installation Steps

- \*Length of Belt=length of track + 11cm: Customer needs 2 belt in same length.
- \*Runners: 8pcs per meter; integer forward
- \*2pcs hooks
- \*2pcs carriers for Double-side Open
- 2 sections track as an sample