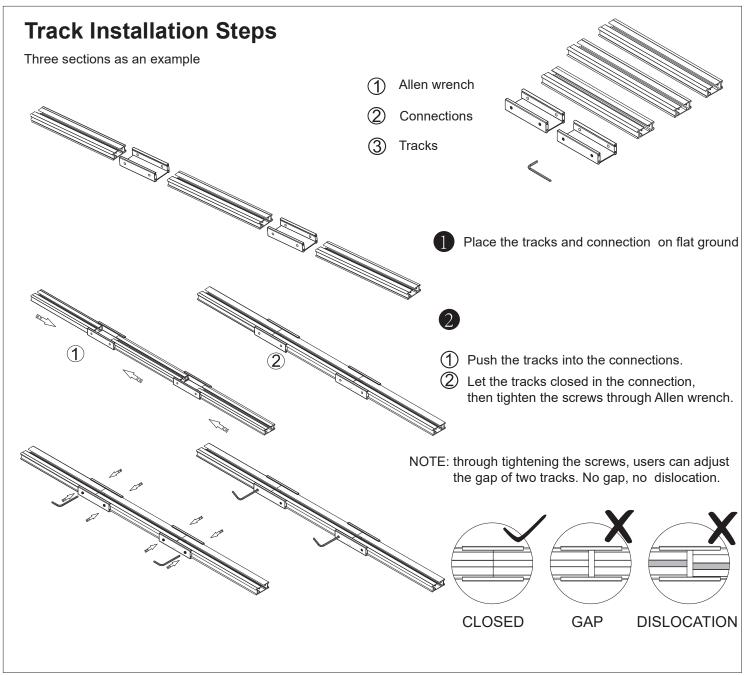

# Double-side Open Track Installation Steps

- \*Length of Belt=length of track + 11cm: Customer needs 2 belt in same length.
- \*Runners: 8pcs per meter; integer forward
- \*2pcs hooks
- \*2pcs carriers for Double-side Open
- 2 sections track as an sample

#### NOTE:

- 1. recheck the carrier, whether the track can smoothly run, if not ,please recheck the assembling.
- 2. recheck the connections,keep the connections and track close.
- 3. the hook should face to the users, not to the wall.