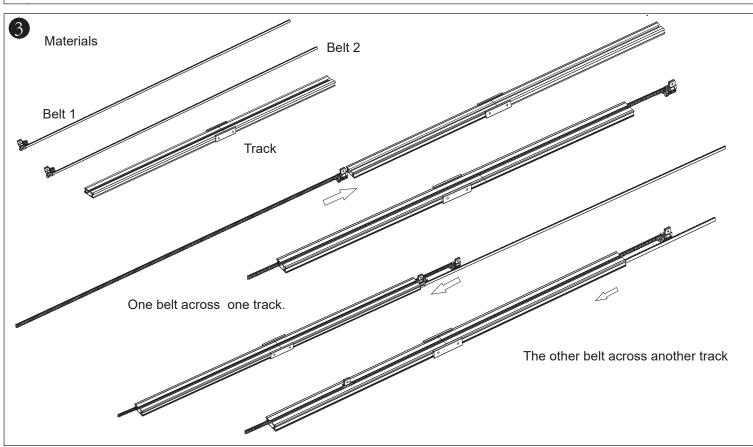

# Double-side Open Track Installation Steps

- \*Length of Belt=length of track + 11cm: Customer needs 2 belt in same length.
- \*Runners: 8pcs per meter; integer forward
- \*2pcs hooks
- \*2pcs carriers for Double-side Open
- 2 sections track as an sample