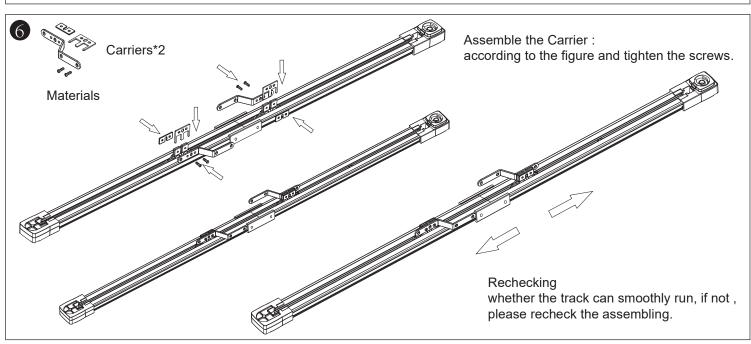

# Double-side Open Track Installation Steps

- \*Length of Belt=length of track + 11cm: Customer needs 2 belt in same length.
- \*Runners: 8pcs per meter; integer forward
- \*2pcs hooks
- \*2pcs carriers for Double-side Open
- 2 sections track as an sample

#### NOTE:

- 1. recheck the carrier, whether the track can smoothly run, if not ,please recheck the assembling.
- 2. recheck the connections,keep the connections and track close.
- 3. the hook should face to the users, not to the wall.