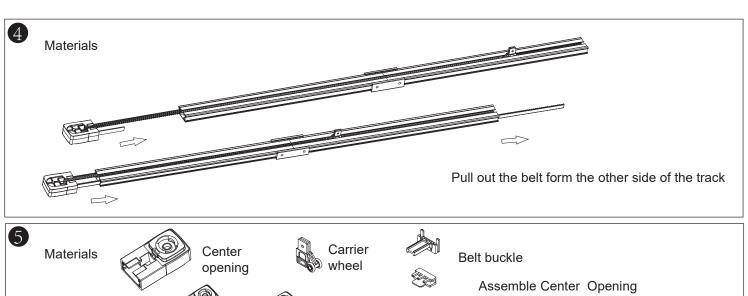

# Double-side Open Track Installation Steps

- \*Length of Belt=length of track + 11cm: Customer needs 2 belt in same length.
- \*Runners: 8pcs per meter; integer forward
- \*2pcs hooks
- \*2pcs carriers for Double-side Open
- 2 sections track as an sample