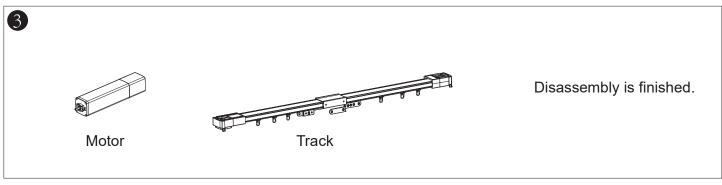

ools instruction manual**

Remark:Only applicable double direction opening belt cutting

Double opening direction track needs making two equal length belts in the same way.



of measuring tool

# Double-side Open Track Installation Steps

- \*Length of Belt=length of track + 11cm: Customer needs 2 belt in same length.
- \*Runners: 8pcs per meter; integer forward
- \*2pcs hooks
- \*2pcs carriers for Double-side Open
- 2 sections track as an sample























































#### NOTE:

- 1. recheck the carrier, whether the track can smoothly run, if not ,please recheck the assembling.
- 2. recheck the connections,keep the connections and track close.
- 3. the hook should face to the users, not to the wall.



## **MOTOR**







## **Disassembly of motor**