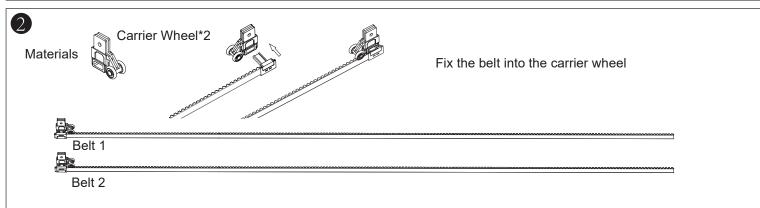

# Double-side Open Track Installation Steps

- \*Length of Belt=length of track + 11cm: Customer needs 2 belt in same length.
- \*Runners: 8pcs per meter; integer forward
- \*2pcs hooks
- \*2pcs carriers for Double-side Open
- 2 sections track as an sample