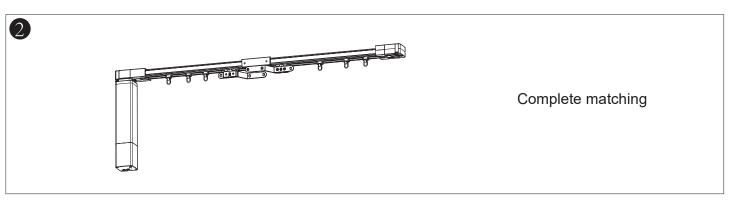

m





### **Cutting belt measuring tools instruction manual**

Remark:Only applicable double direction opening belt cutting

Double opening direction track needs making two equal length belts in the same way.



of measuring tool

# Double-side Open Track Installation Steps

- \*Length of Belt=length of track + 11cm: Customer needs 2 belt in same length.
- \*Runners: 8pcs per meter; integer forward
- \*2pcs hooks
- \*2pcs carriers for Double-side Open
- 2 sections track as an sample























































#### NOTE:

- 1. recheck the carrier, whether the track can smoothly run, if not ,please recheck the assembling.
- 2. recheck the connections,keep the connections and track close.
- 3. the hook should face to the users, not to the wall.



## **MOTOR**







## **Disassembly of motor**