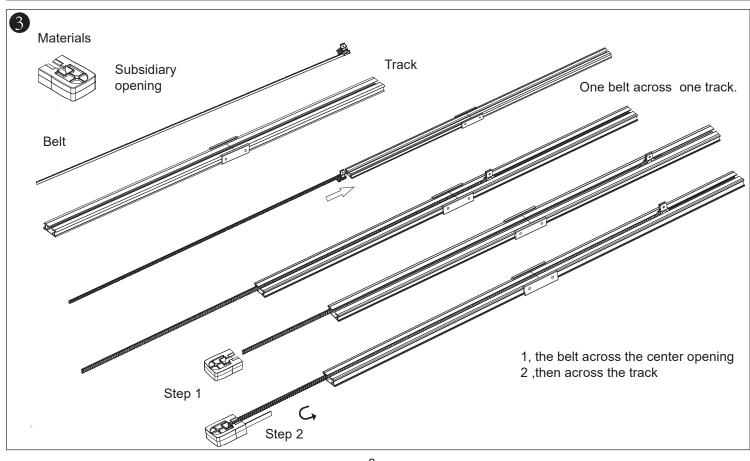

# Double-side Open Track Installation Steps

- \*Length of Belt=length of track + 11cm: Customer needs 2 belt in same length.
- \*Runners: 8pcs per meter; integer forward
- \*2pcs hooks
- \*2pcs carriers for Double-side Open
- 2 sections track as an sample