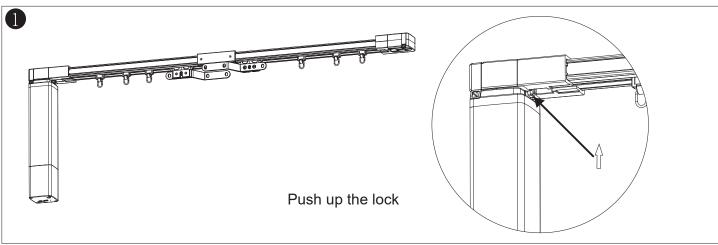

ng tools instruction manual**

Remark:Only applicable double direction opening belt cutting

Double opening direction track needs making two equal length belts in the same way.



of measuring tool

# Double-side Open Track Installation Steps

- \*Length of Belt=length of track + 11cm: Customer needs 2 belt in same length.
- \*Runners: 8pcs per meter; integer forward
- \*2pcs hooks
- \*2pcs carriers for Double-side Open
- 2 sections track as an sample























































#### NOTE:

- 1. recheck the carrier, whether the track can smoothly run, if not ,please recheck the assembling.
- 2. recheck the connections,keep the connections and track close.
- 3. the hook should face to the users, not to the wall.



## **MOTOR**







## **Disassembly of motor**