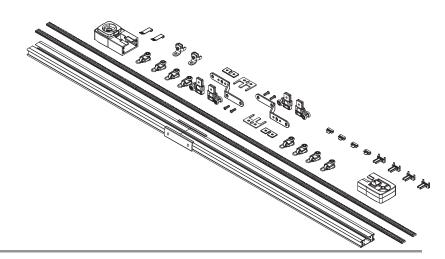

o the wall) . 2.Optional accessories:Side mounting bracket, 90 degree angle





Pay attention to the solution and the position of 0.1m track connector and 0.2m track connector when you use them Center opening +Subsidiary opening=0.12m(length)

The distance between the track and the wall is at least blank 10mm





### **Cutting belt measuring tools instruction manual**

Remark:Only applicable double direction opening belt cutting

Double opening direction track needs making two equal length belts in the same way.



of measuring tool

# Double-side Open Track Installation Steps

- \*Length of Belt=length of track + 11cm: Customer needs 2 belt in same length.
- \*Runners: 8pcs per meter; integer forward
- \*2pcs hooks
- \*2pcs carriers for Double-side Open
- 2 sections track as an sample























































#### NOTE:

- 1. recheck the carrier, whether the track can smoothly run, if not ,please recheck the assembling.
- 2. recheck the connections,keep the connections and track close.
- 3. the hook should face to the users, not to the wall.



## **MOTOR**







## **Disassembly of motor**