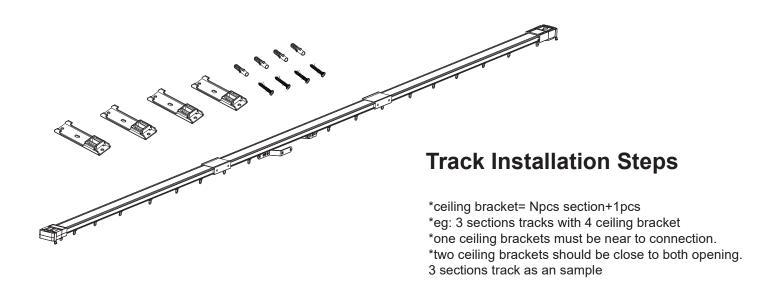

Remarks: 1.The tracks with length of 500mm \ 200mm \ 100mm are adjustable tracks, 200mm \ 100mm track connectors are connecting pieces for adjustable track, please take notice notice that the shortest track should be mounted on the head of the curtain tracks (closest position to the wall) . 2.Optional accessories:Side mounting bracket, 90 degree angle

Pay attention to the solution and the position of 0.1m track connector and 0.2m track connector when you use them Center opening +Subsidiary opening=0.12m(length)

The distance between the track and the wall is at least blank 10mm