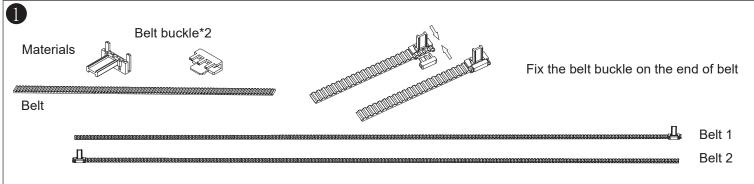

### **Cutting belt measuring tools instruction manual**

Remark:Only applicable double direction opening belt cutting

Double opening direction track needs making two equal length belts in the same way.

of measuring tool

# Double-side Open Track Installation Steps

- \*Length of Belt=length of track + 11cm: Customer needs 2 belt in same length.
- \*Runners: 8pcs per meter; integer forward
- \*2pcs hooks
- \*2pcs carriers for Double-side Open
- 2 sections track as an sample