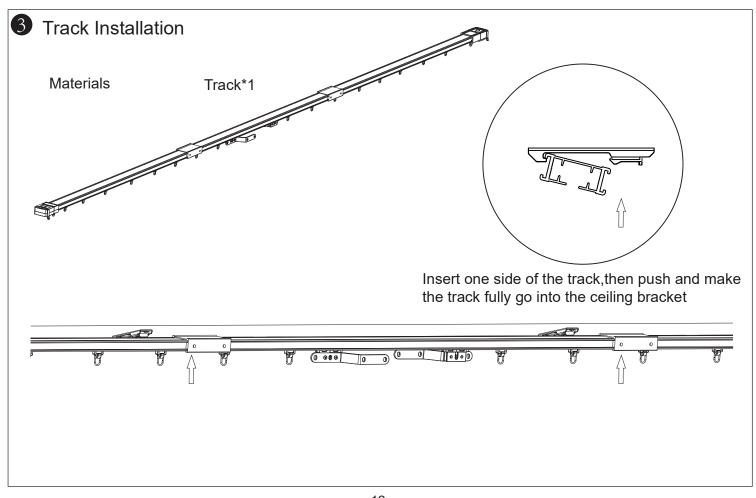

# Double-side Open Track Installation Steps

- \*Length of Belt=length of track + 11cm: Customer needs 2 belt in same length.
- \*Runners: 8pcs per meter; integer forward
- \*2pcs hooks
- \*2pcs carriers for Double-side Open
- 2 sections track as an sample