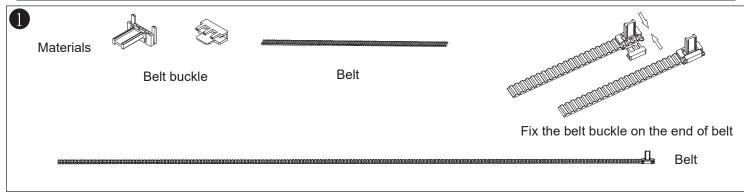

# Double-side Open Track Installation Steps

- \*Length of Belt=length of track + 11cm: Customer needs 2 belt in same length.
- \*Runners: 8pcs per meter; integer forward
- \*2pcs hooks
- \*2pcs carriers for Double-side Open
- 2 sections track as an sample