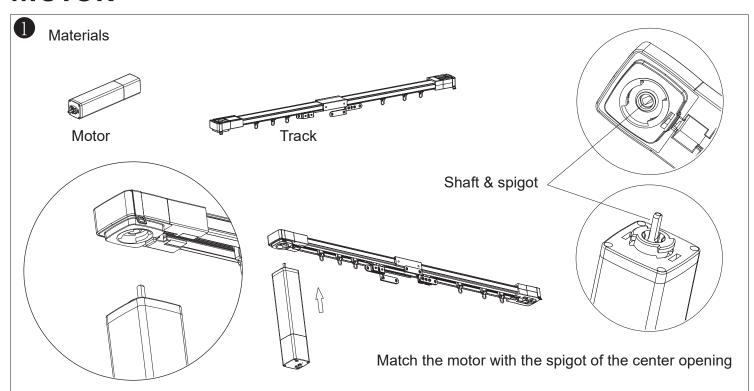

0mm





### **Cutting belt measuring tools instruction manual**

Remark:Only applicable double direction opening belt cutting

Double opening direction track needs making two equal length belts in the same way.



of measuring tool

# Double-side Open Track Installation Steps

- \*Length of Belt=length of track + 11cm: Customer needs 2 belt in same length.
- \*Runners: 8pcs per meter; integer forward
- \*2pcs hooks
- \*2pcs carriers for Double-side Open
- 2 sections track as an sample























































#### NOTE:

- 1. recheck the carrier, whether the track can smoothly run, if not ,please recheck the assembling.
- 2. recheck the connections,keep the connections and track close.
- 3. the hook should face to the users, not to the wall.



## **MOTOR**







## **Disassembly of motor**