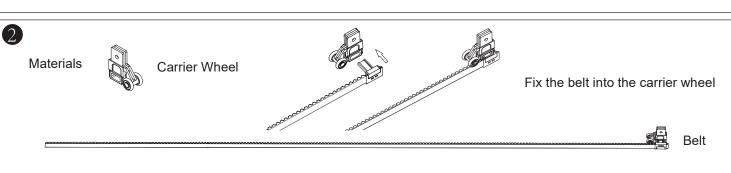

# Double-side Open Track Installation Steps

- \*Length of Belt=length of track + 11cm: Customer needs 2 belt in same length.
- \*Runners: 8pcs per meter; integer forward
- \*2pcs hooks
- \*2pcs carriers for Double-side Open
- 2 sections track as an sample