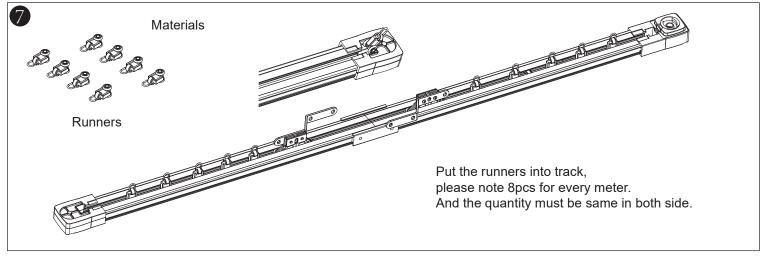

# Double-side Open Track Installation Steps

- \*Length of Belt=length of track + 11cm: Customer needs 2 belt in same length.
- \*Runners: 8pcs per meter; integer forward
- \*2pcs hooks
- \*2pcs carriers for Double-side Open
- 2 sections track as an sample