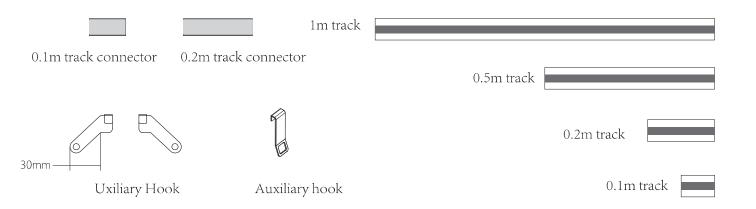

Remarks: 1.The tracks with length of 500mm \ 200mm \ 100mm are adjustable tracks, 200mm \ 100mm track connectors are connecting pieces for adjustable track, please take notice notice that the shortest track should be mounted on the head of the curtain tracks (closest position to the wall) . 2.Optional accessories:Side mounting bracket, 90 degree angle

Pay attention to the solution and the position of 0.1m track connector and 0.2m track connector when you use them Center opening +Subsidiary opening=0.12m(length)

The distance between the track and the wall is at least blank 10mm