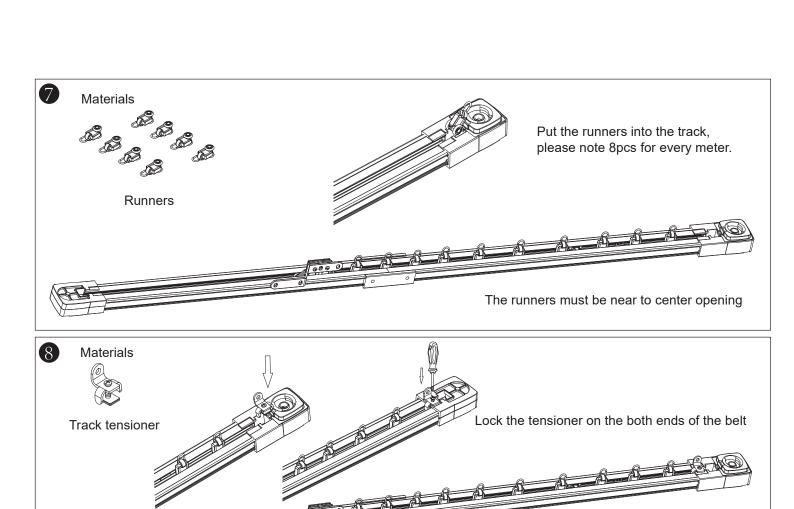

# Double-side Open Track Installation Steps

- \*Length of Belt=length of track + 11cm: Customer needs 2 belt in same length.
- \*Runners: 8pcs per meter; integer forward
- \*2pcs hooks
- \*2pcs carriers for Double-side Open
- 2 sections track as an sample