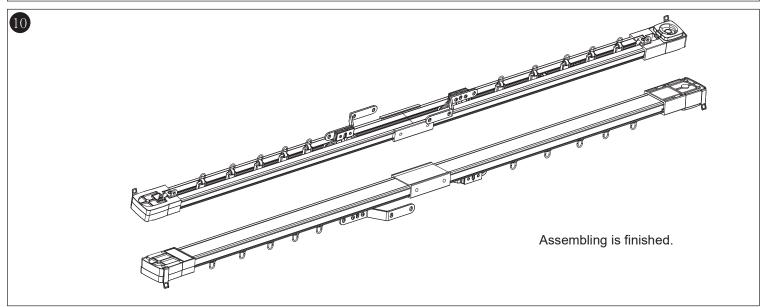

#### NOTE:

- 1. recheck the carrier, whether the track can smoothly run, if not ,please recheck the assembling.
- 2. recheck the connections,keep the connections and track close.
- 3. the hook should face to the users, not to the wall.