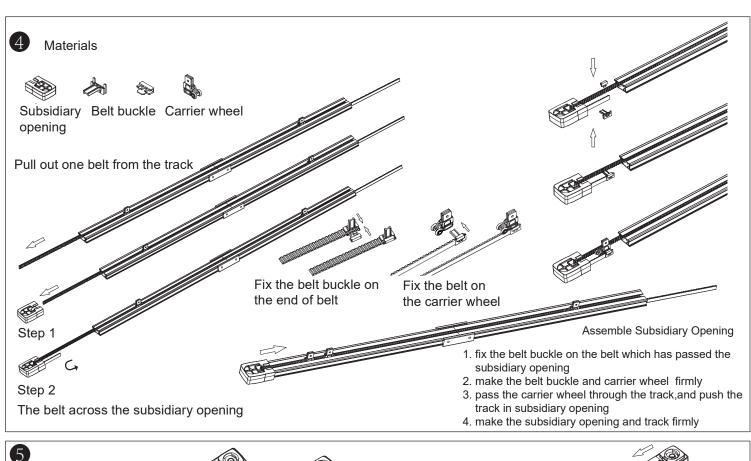

# Double-side Open Track Installation Steps

- \*Length of Belt=length of track + 11cm: Customer needs 2 belt in same length.
- \*Runners: 8pcs per meter; integer forward
- \*2pcs hooks
- \*2pcs carriers for Double-side Open
- 2 sections track as an sample

#### NOTE:

- 1. recheck the carrier, whether the track can smoothly run, if not ,please recheck the assembling.
- 2. recheck the connections,keep the connections and track close.
- 3. the hook should face to the users, not to the wall.