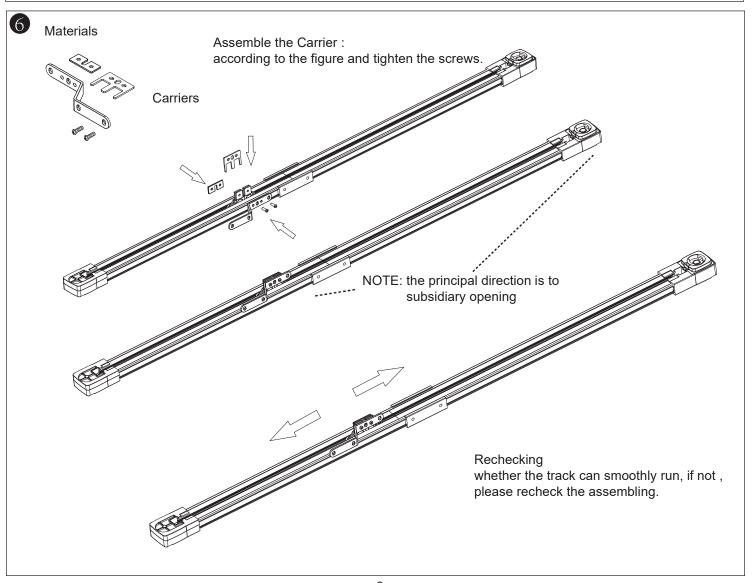

# Double-side Open Track Installation Steps

- \*Length of Belt=length of track + 11cm: Customer needs 2 belt in same length.
- \*Runners: 8pcs per meter; integer forward
- \*2pcs hooks
- \*2pcs carriers for Double-side Open
- 2 sections track as an sample

#### NOTE:

- 1. recheck the carrier, whether the track can smoothly run, if not ,please recheck the assembling.
- 2. recheck the connections,keep the connections and track close.
- 3. the hook should face to the users, not to the wall.