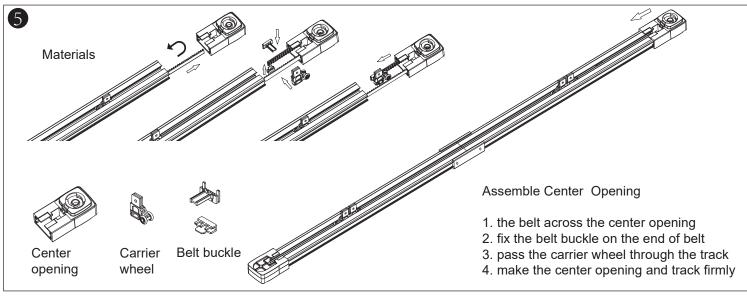

# Double-side Open Track Installation Steps

- \*Length of Belt=length of track + 11cm: Customer needs 2 belt in same length.
- \*Runners: 8pcs per meter; integer forward
- \*2pcs hooks
- \*2pcs carriers for Double-side Open
- 2 sections track as an sample

#### NOTE:

- 1. recheck the carrier, whether the track can smoothly run, if not ,please recheck the assembling.
- 2. recheck the connections,keep the connections and track close.
- 3. the hook should face to the users, not to the wall.