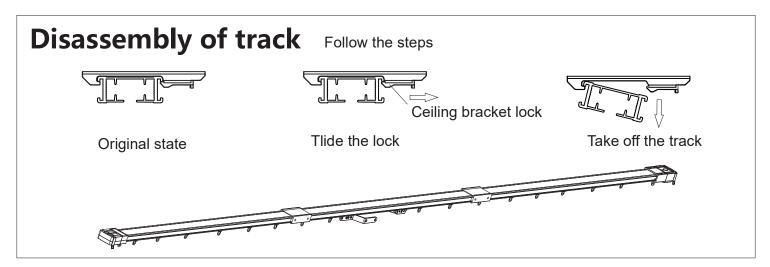

at least blank 10mm





### **Cutting belt measuring tools instruction manual**

Remark:Only applicable double direction opening belt cutting

Double opening direction track needs making two equal length belts in the same way.



of measuring tool

# Double-side Open Track Installation Steps

- \*Length of Belt=length of track + 11cm: Customer needs 2 belt in same length.
- \*Runners: 8pcs per meter; integer forward
- \*2pcs hooks
- \*2pcs carriers for Double-side Open
- 2 sections track as an sample























































#### NOTE:

- 1. recheck the carrier, whether the track can smoothly run, if not ,please recheck the assembling.
- 2. recheck the connections,keep the connections and track close.
- 3. the hook should face to the users, not to the wall.



## **MOTOR**







## **Disassembly of motor**