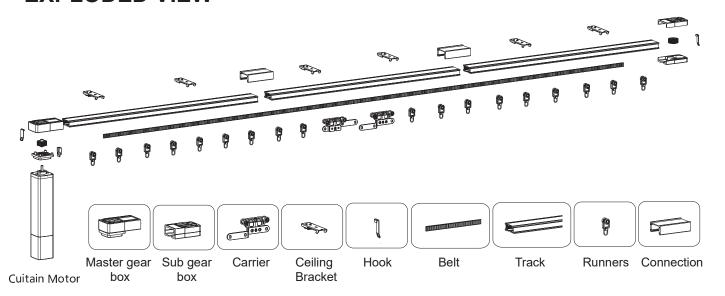

, the curtain could be pull by hand with 10cm. Then the curtain open or close automatically

Manual operation without power: Without power, the curtain could be controlled by hand

Obstacle stop function: the motor could stop when it meets obstacle ,in order to protect the system

Automatical position: motor could remember the close and open position, users do not need to reset.

Multi-control: users can choose different ways to control, such as emitter or swtich.

Freely assembling: DIY design and customized tracks.

#### **MOTOR PARAMETER**

| Rated Torque | Nominal     | Voltage   | IP   | Nominal<br>Consumption |
|--------------|-------------|-----------|------|------------------------|
| 1.2 Nm       | AC100v~240v | 50Hz/60Hz | IP20 | 40W                    |

#### **EXPLODED VIEW**



## The solutions of intelligent curtain model

|   | Total<br>length | Length of<br>track<br>(mm) | Track<br>connector<br>(mm) | Length of adjustable track(mm) |     |     |                        |     |                  |
|---|-----------------|----------------------------|----------------------------|--------------------------------|-----|-----|------------------------|-----|------------------|
|   |                 |                            |                            | Length of track(mm)            |     |     | Track<br>connector(mm) |     | Suitable<br>size |
|   |                 | 1000                       | 100                        | 500                            | 200 | 100 | 200                    | 100 |                  |
| 1 | 2.2m            | 1