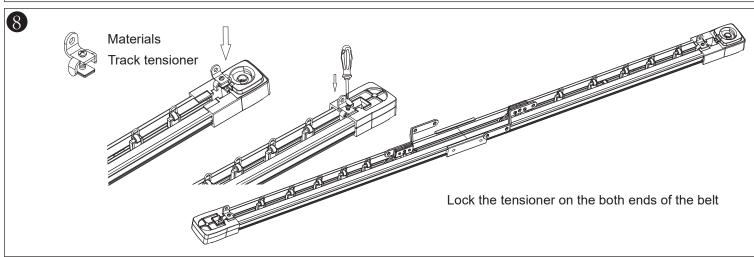

# Double-side Open Track Installation Steps

- \*Length of Belt=length of track + 11cm: Customer needs 2 belt in same length.
- \*Runners: 8pcs per meter; integer forward
- \*2pcs hooks
- \*2pcs carriers for Double-side Open
- 2 sections track as an sample