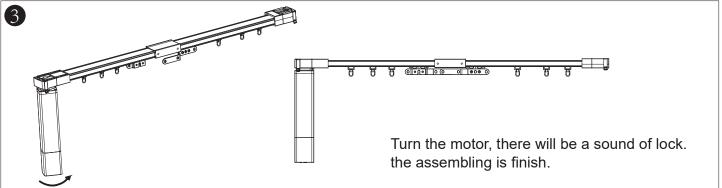

### **Cutting belt measuring tools instruction manual**

Remark:Only applicable double direction opening belt cutting

Double opening direction track needs making two equal length belts in the same way.



of measuring tool

# Double-side Open Track Installation Steps

- \*Length of Belt=length of track + 11cm: Customer needs 2 belt in same length.
- \*Runners: 8pcs per meter; integer forward
- \*2pcs hooks
- \*2pcs carriers for Double-side Open
- 2 sections track as an sample























































#### NOTE:

- 1. recheck the carrier, whether the track can smoothly run, if not ,please recheck the assembling.
- 2. recheck the connections,keep the connections and track close.
- 3. the hook should face to the users, not to the wall.



## **MOTOR**







## **Disassembly of motor**