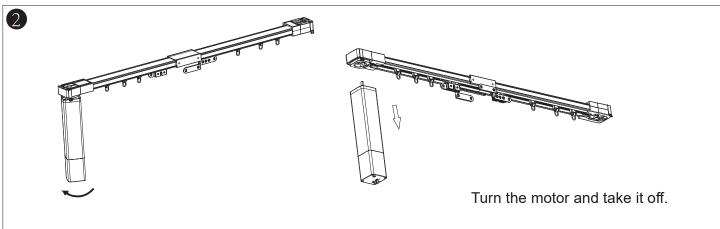

tools instruction manual**

Remark:Only applicable double direction opening belt cutting

Double opening direction track needs making two equal length belts in the same way.



of measuring tool

# Double-side Open Track Installation Steps

- \*Length of Belt=length of track + 11cm: Customer needs 2 belt in same length.
- \*Runners: 8pcs per meter; integer forward
- \*2pcs hooks
- \*2pcs carriers for Double-side Open
- 2 sections track as an sample























































#### NOTE:

- 1. recheck the carrier, whether the track can smoothly run, if not ,please recheck the assembling.
- 2. recheck the connections,keep the connections and track close.
- 3. the hook should face to the users, not to the wall.



## **MOTOR**







## **Disassembly of motor**