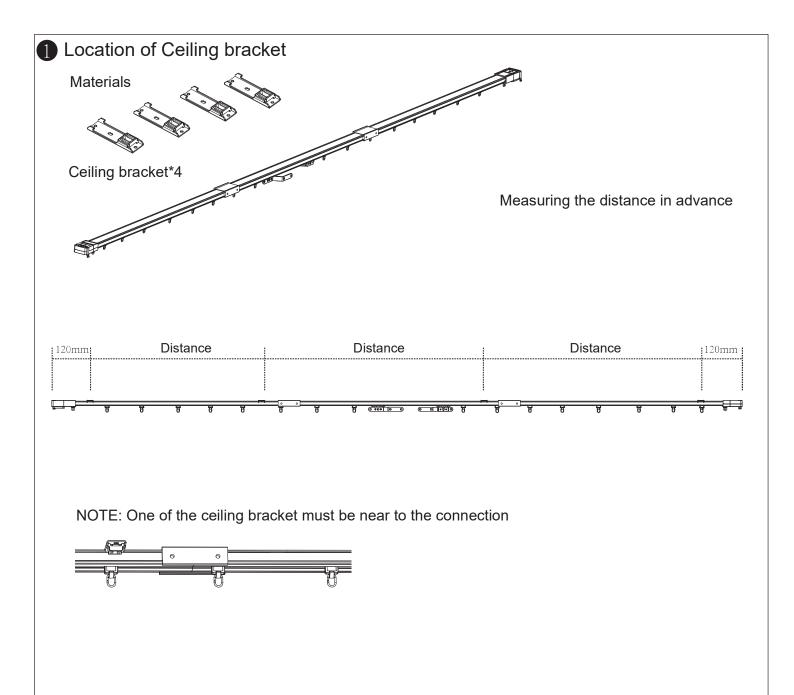

Remarks: 1.The tracks with length of 500mm \ 200mm \ 100mm are adjustable tracks, 200mm \ 100mm track connectors are connecting pieces for adjustable track, please take notice notice that the shortest track should be mounted on the head of the curtain tracks (closest position to the wall) . 2.Optional accessories:Side mounting bracket, 90 degree angle

Pay attention to the solution and the position of 0.1m track connector and 0.2m track connector when you use them Center opening +Subsidiary opening=0.12m(length)

The distance between the track and the wall is at least blank 10mm