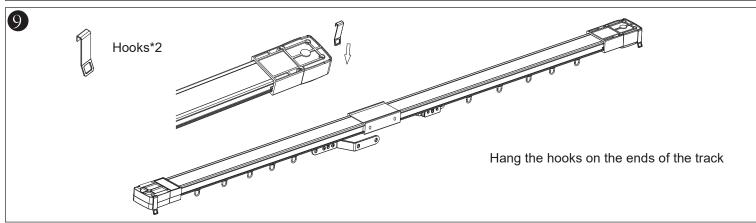

# Double-side Open Track Installation Steps

- \*Length of Belt=length of track + 11cm: Customer needs 2 belt in same length.
- \*Runners: 8pcs per meter; integer forward
- \*2pcs hooks
- \*2pcs carriers for Double-side Open
- 2 sections track as an sample