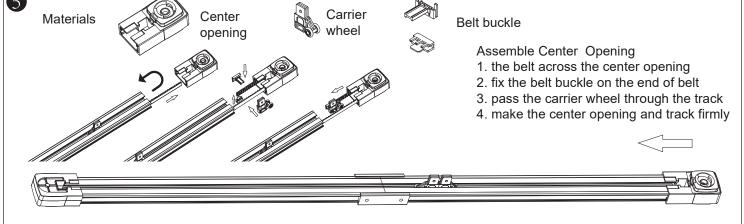

# Double-side Open Track Installation Steps

- \*Length of Belt=length of track + 11cm: Customer needs 2 belt in same length.
- \*Runners: 8pcs per meter; integer forward
- \*2pcs hooks
- \*2pcs carriers for Double-side Open
- 2 sections track as an sample