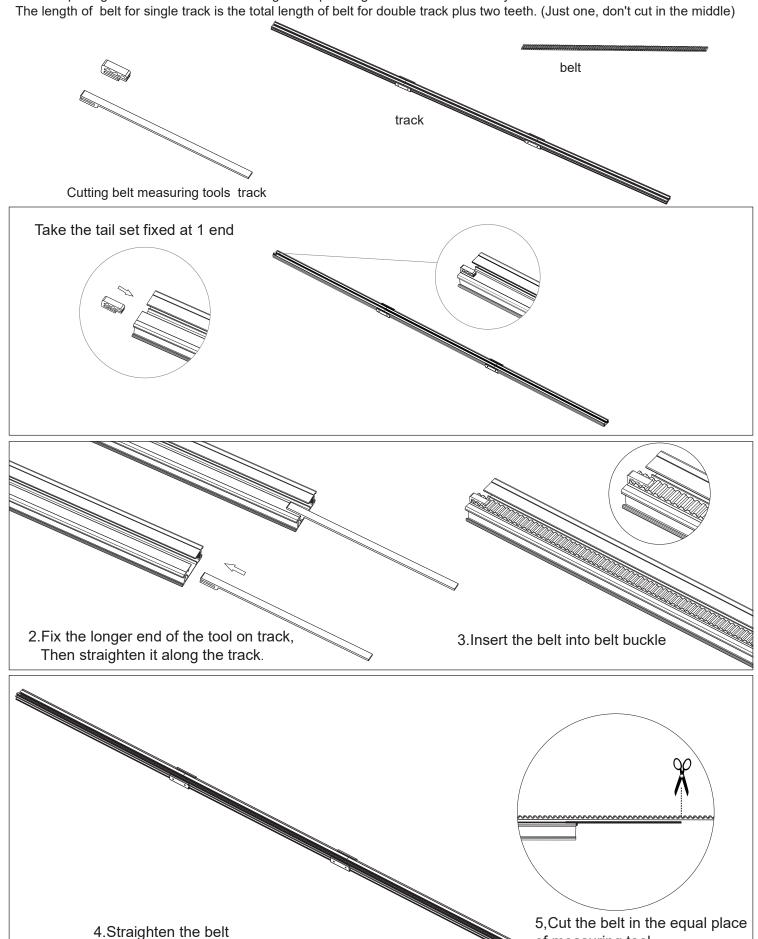

### **Cutting belt measuring tools instruction manual**

Remark:Only applicable double direction opening belt cutting

Double opening direction track needs making two equal length belts in the same way.

of measuring tool