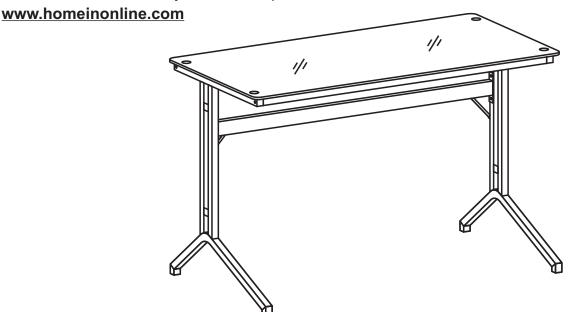

# CAPELIN ASSEMBLY INSTRUCTIONS

Please read this guide carefully and check that you have all parts before you begin assembly. As a thank you for your purchase, we would like to offer you a 10% discount\* off our range of matching furniture on <a href="https://www.homeinonline.com">www.homeinonline.com</a> with voucher code 10%MATCH.

### Need help with your item or unhappy?

If you have **ANY** questions, please do not hesitate to email us on <a href="mailto:info@homeinonline.com">info@homeinonline.com</a> and we will do our very best to help. You can also contact us via our website





TWO PEOPLE RECOMMENDED

## PC17 (CAPELIN)

#### **General Care:**

Keep furniture out of direct sunlight. Use mats and coasters to protect surfaces. Do not place hot or wet items directly onto unprotected surfaces.

#### Cleaning:

Wipe surfaces with a clean damp (not wet) cloth then dry with a clean lint free cotton cloth. Glass surfaces may be polished with window or other glass cleaning liquids.

Please retain cartons until assembled as goods MUST be returned in original packaging.

A02 200508(English)

\*single use and limited to 1 of each item of matching furniture



## **PARTS LIST**



## **-**SCREWS LIST

| PART | QTY. | ITEM    |          |
|------|------|---------|----------|
| Α    | 4    | 6X40 MM | <u> </u> |
| В    | 8    | 6X15 MM | <u> </u> |
| С    | 4    | 6X20 MM |