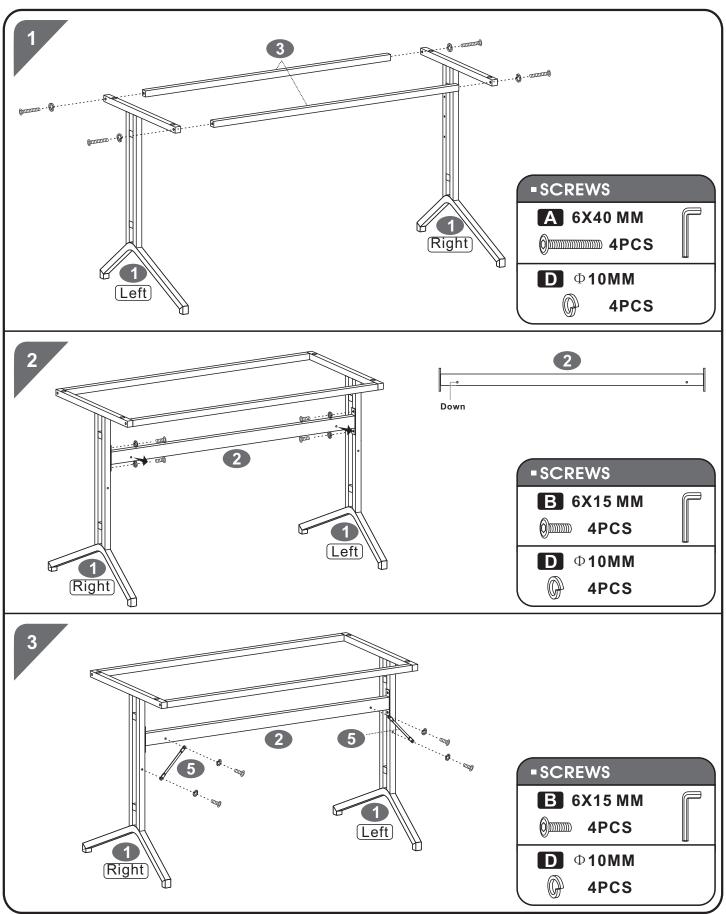

wet items directly onto unprotected surfaces.

#### Cleaning:

Wipe surfaces with a clean damp (not wet) cloth then dry with a clean lint free cotton cloth. Glass surfaces may be polished with window or other glass cleaning liquids.

Please retain cartons until assembled as goods MUST be returned in original packaging.

A02 200508(English)

\*single use and limited to 1 of each item of matching furniture



## **PARTS LIST**



## **-**SCREWS LIST

| PART | QTY. | ITEM    |          |
|------|------|---------|----------|
| Α    | 4    | 6X40 MM | <u> </u> |
| В    | 8    | 6X15 MM | <u> </u> |
| С    | 4    | 6X20 MM | <u> </u> |

| PART | QTY. | ITEM  |  |
|------|------|-------|--|
| D    | 12   | Ф10ММ |  |
|      | 1    |       |  |
|      |      |       |  |

## **ASSEMBLY STEPS:**