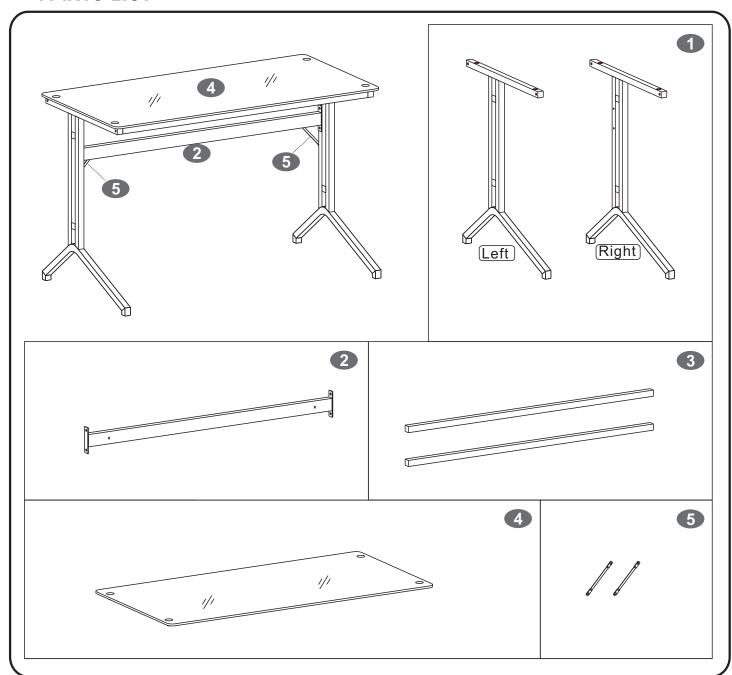

Y** questions, please do not hesitate to email us on <a href="mailto:info@homeinonline.com">info@homeinonline.com</a> and we will do our very best to help. You can also contact us via our website





TWO PEOPLE RECOMMENDED

## PC17 (CAPELIN)

#### **General Care:**

Keep furniture out of direct sunlight. Use mats and coasters to protect surfaces. Do not place hot or wet items directly onto unprotected surfaces.

#### Cleaning:

Wipe surfaces with a clean damp (not wet) cloth then dry with a clean lint free cotton cloth. Glass surfaces may be polished with window or other glass cleaning liquids.

Please retain cartons until assembled as goods MUST be returned in original packaging.

A02 200508(English)

\*single use and limited to 1 of each item of matching furniture



## **PARTS LIST**



## **-**SCREWS LIST

| PART | QTY. | ITEM    |          |
|------|------|---------|----------|
| Α    | 4    | 6X40 MM | <u> </u> |
| В    | 8    | 6X15 MM | <u> </u> |
| С    | 4    | 6X20 MM | <u> </u> |

| PART | QTY. | ITEM  |  |
|------|------|-------|--|
| D    | 12   | Ф10ММ |  |
|      | 1    |       |  |
|      |      |       |  |

## **ASSEMBLY STEPS:**