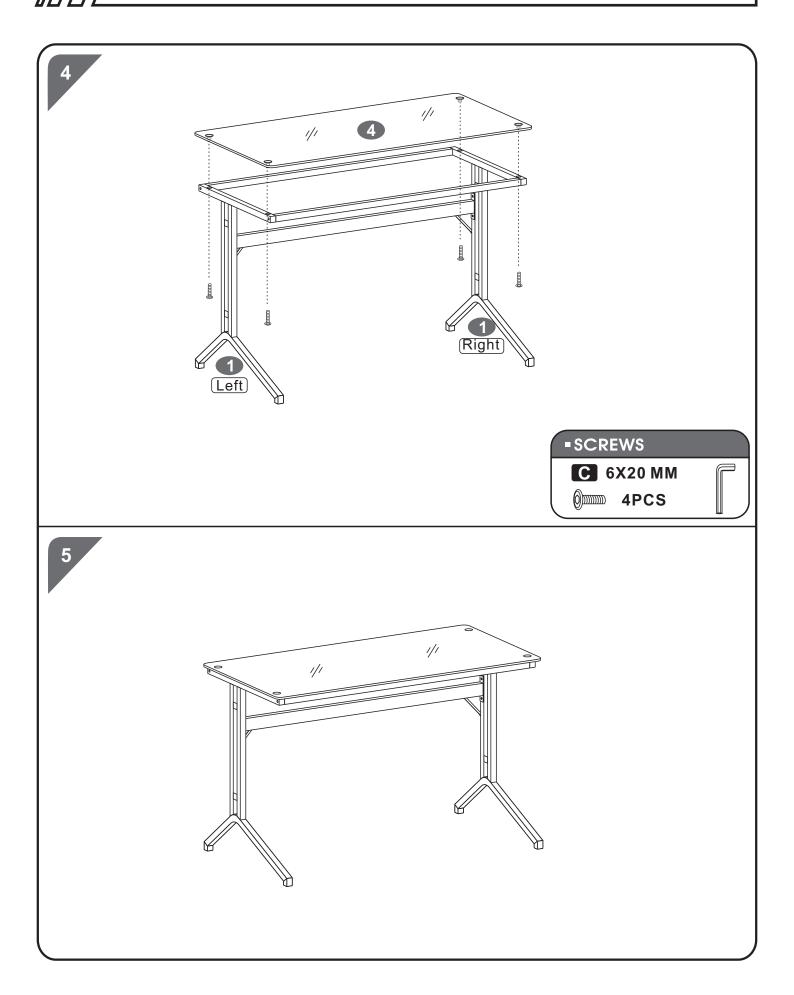

items directly onto unprotected surfaces.

#### Cleaning:

Wipe surfaces with a clean damp (not wet) cloth then dry with a clean lint free cotton cloth. Glass surfaces may be polished with window or other glass cleaning liquids.

Please retain cartons until assembled as goods MUST be returned in original packaging.

A02 200508(English)

\*single use and limited to 1 of each item of matching furniture



## **PARTS LIST**



## **-**SCREWS LIST

| PART | QTY. | ITEM    |          |
|------|------|---------|----------|
| Α    | 4    | 6X40 MM | <u> </u> |
| В    | 8    | 6X15 MM | <u> </u> |
| С    | 4    | 6X20 MM | <u> </u> |

| PART | QTY. | ITEM  |  |
|------|------|-------|--|
| D    | 12   | Ф10ММ |  |
|      | 1    |       |  |
|      |      |       |  |

## **ASSEMBLY STEPS:**