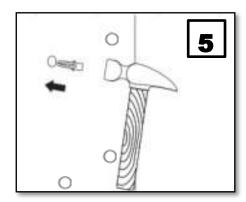

5. Insert the anchors (  $\Phi$ 6mm ) into the holes.

6. Install the shelf by screws

7. Install caps to hide screw head.

8. Installation complete.