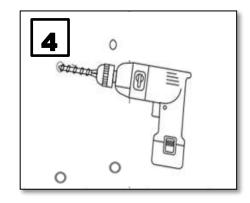

## **Installation Steps:**

1. Unscrew from the bars.

2. Assemble all parts together by screws

3. Make sure at perect horizontal level, then mark mounting holes.

4. Drill 4 nos mounting holes with Φ6mm drill bit.

5. Insert the anchors (  $\Phi$ 6mm ) into the holes.

6. Install the shelf by screws

7. Install caps to hide screw head.

8. Installation complete.