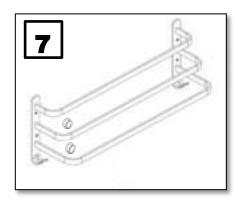

5. Insert the anchors (  $\Phi$ 6mm ) into the holes.

6. Install the shelf by screws

7. Install caps to hide screw head.

8. Installation complete.