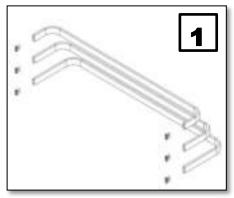

## **INSTALLATION INSTRUCTION**

Installation method: by screws



NOTE: 1. Type of wall: concrete & brick, wood, stone. 2. The thickness of wall: not less than 100mm.

3. Installer should check for wiring and pipework before drilling hole via suitable detection devices.

## **Accessories List**









## **Installation Steps:**



1. Unscrew from the bars.



2. Assemble all parts together by screws



3. Make sure at perect horizontal level, then mark mounting holes.



4. Drill 4 nos mounting holes with Φ6mm drill bit.



5. Insert the anchors (  $\Phi$ 6mm ) into the holes.



6. Install the shelf by screws



7. Install caps to hide screw head.



8. Installation complete.