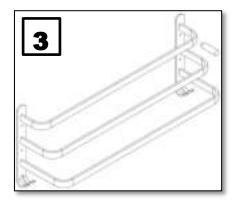

## **Installation Steps:**

1. Unscrew from the bars.

2. Assemble all parts together by screws

3. Make sure at perect horizontal level, then mark mounting holes.

4. Drill 4 nos mounting holes with Φ6mm drill bit.

5. Insert the anchors (  $\Phi$ 6mm ) into the holes.

6. Install the shelf by screws

7. Install caps to hide screw head.

8. Installation complete.