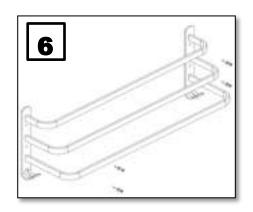

## **Installation Steps:**

1. Unscrew from the bars.

2. Assemble all parts together by screws

3. Make sure at perect horizontal level, then mark mounting holes.

4. Drill 4 nos mounting holes with Φ6mm drill bit.