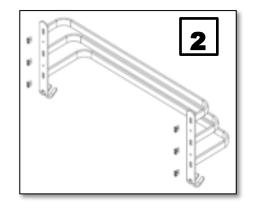

## **Installation Steps:**

1. Unscrew from the bars.

2. Assemble all parts together by screws

3. Make sure at perect horizontal level, then mark mounting holes.

4. Drill 4 nos mounting holes with Φ6mm drill bit.