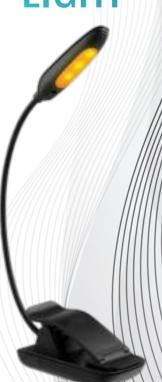

# CLIP-ON READING

**AMBER LIGHT** 

### SOMNIFIQ ... SLEEP HAPPY ...

**CLIP-ON READING LIGHT** Your Reliable Night Reading Assistant

Flexible Design

Reachargeable

**Protects Your Eyes** 

# CLIP-ON READING LIGHT

The reading lamp has 7 evenly spread LED beads. No flickering and no dazzling. 3 brightness levels adjustable from high to low.

**Bright As You Need** 

**Promotes Good Night Sleep** Our warm, amber light helps promote the production of melatonin at night, so that you can sleep better without getting fatigued.

> **No More Eye Strain** The reading light has 3 different modes: Amber (1600k), Warm

(3000k) and Natural (5000k). Choose the one as you like freely.

**AMBER LIGHT** 

Somnifiq Oplaadbaar USB Leeslampje met Klem