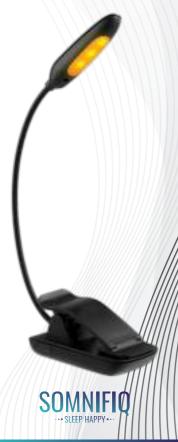

## 17 x 5 x 4.5 cm

# CLIP-ON READING

**AMBER LIGHT** 

### SOMNIFIQ ... SLEEP HAPPY ...

**CLIP-ON READING LIGHT** Your Reliable Night Reading Assistant

Flexible Design

Reachargeable

**Protects Your Eyes** 

# CLIP-ON READING LIGHT

The reading lamp has 7 evenly spread LED beads. No flickering and no dazzling. 3 brightness levels adjustable from high to low.

**Bright As You Need** 

**Promotes Good Night Sleep** Our warm, amber light helps promote the production of melatonin at night, so that you can sleep better without getting fatigued.