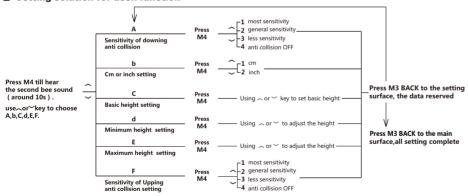

3/M4 keys are locked correspondingly, you should press Up or Down key first, it can be used when the display screen light up.

#### ■ Up or Down Key

To adjust the height of the desk, keep pressing on "up" or "down" until it fits your best position.

#### ■ Display screen

Display the height value of the desk.

#### ■ Memory Key (M1/ M2/ M3/ M4)

After setting memory keys, the desk can lift automatically to memory height.

\* How to set memory mode

Please keep pressing M1/M2/M3/M4 key for 5 seconds, until "be" sound, the memory height is successfully saved. Then press M1/M2/M3/M4, the desk moves to memory height automatically.

### ■ Safety function

When the desktop is on the rise or down, encountered reverse resistance, the desk will rebound.

#### ■ Setting solution for desk function



#### Handset shows error code and solution

| Error code | Fault cause                              | Solution                                                                    |
|------------|------------------------------------------|-----------------------------------------------------------------------------|
| ER1        | Motor stop                               | Power offand restart. If fault still exists, it is motor problem.           |
| ER5        | Overload protection                      | Legs load>120kg, display ER5. Lighten loads, power offand restart.          |
| Hot        | Continuous operation for 2 to 5 minutes. | Power protection, automatic recovery after ten minutes<br>** with power on. |

(181220)

7

## Y-Desk Electric Height adjustable desk frame



## Y-Desk