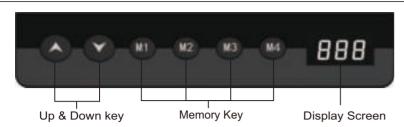

## **Handset Instruction**

The whole handset surface is a button panel. If there is no press within 30 seconds, the screen is locked and M1/M2/M3/M4 keys are locked correspondingly, you should press Up or Down key first, it can be used when the display screen light up.

#### ■ Up or Down Key

To adjust the height of the desk, keep pressing on "up" or "down" until it fits your best position.

#### ■ Display screen

Display the height value of the desk.

#### ■ Memory Key (M1/ M2/ M3/ M4)

After setting memory keys, the desk can lift automatically to memory height.

\* How to set memory mode

Please keep pressing M1/M2/M3/M4 key for 5 seconds, until "be" sound, the memory height is successfully saved. Then press M1/M2/M3/M4, the desk moves to memory height automatically.