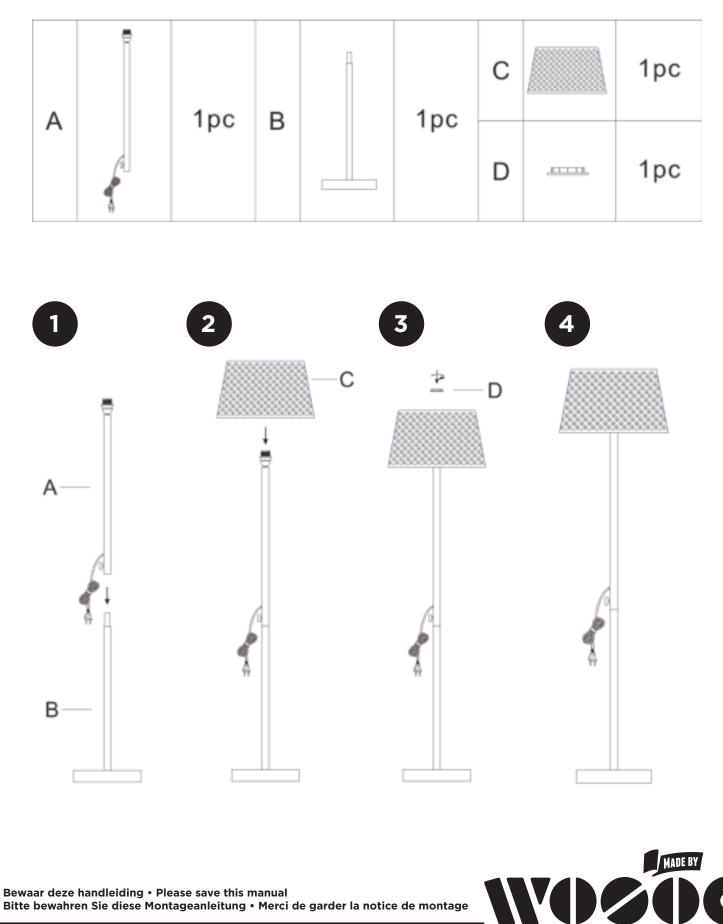

s disconnected from mains power before installation.
- 2. Make sure the lamp is securely supported.
- 3. Just for indoor use.

#### **IMPORTANT:**

- 1. Wear gloves during installation. Avoid scratching the lamp surface
- 2. Ensure that the electrical supply complies with the type stated on rating label.
- 3. Used lighting source shall be of suitable model and wattage
- 4. Avoid touching the shade and bulb when the lamp is working
- 5. Please cut off power and let the bulb and shade cool down before replacing the bulb.
- 6. Please use dry cloth to clean the lamp.
- 7. If the external flexible cable or cord of this luminaire is damaged, it shall be exclusively replaced by the manufacturer or his service agent or a similar qualified person in order to avoid a hazard.





# KARS floor lamp



2/2