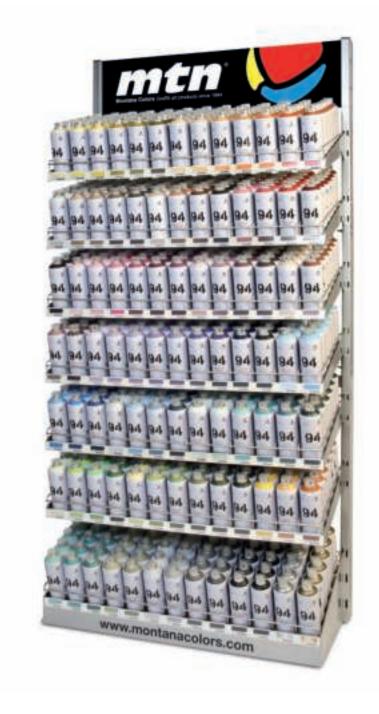

# **DISPLAY RACK**

Height / Width / Depth 205 x 98,50 x 50 cm Capacity: 546 sprays. References: 91

SPAT2405007

Montana Colors, S.L. P.I. Clot del Tufau - 08295 Sant Vicenç de Castellet BARCELONA  $T.: +34\ 938\ 332\ 787 -montana@montanacolors.com -www.montanacolors.com \\$ 