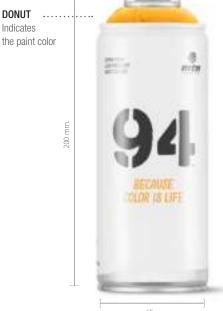

# Product information | TECHNICAL DATA SHEET

MTN 94. Solid Colors. Matt paint, low pressure, high coverage and fast drying times. 400 ml, 11 Oz, 312 g.

# PHYSICAL PROPERTIES

| Low pressure:                                  | Polyvalent female valve        |
|------------------------------------------------|--------------------------------|
| Propellant:                                    | Butane / Propane / Mix         |
| Type of liant:                                 | Modified alkyd                 |
| Color:                                         | See chart                      |
| Shine 60° (ASTM D-523 ISO 2813):               | 15-25% matt                    |
| Dry to the touch (ASTM D-1640 ISO 1517):       | 10'                            |
| Completely dry (ASTM D-1640 ISO 1517):         | 24 h                           |
| Thickness of dry layer (ASTM D-823 ISO 2808 ): | 15 micras/layer                |
| Adherence (ASTM D-3359 ISO 2409):              | 0 B                            |
| Theorical yield (continuous painting):         | 3 m <sup>2</sup> for 400 ml    |
| Thinner:                                       | Ethyl acetate                  |
| Product life:                                  | (Well Stored) 10 Years         |
| Condition for application:                     | Minimum room temperature 8°C   |
|                                                | Surface temperature 5°C a 50°C |
|                                                | Max humidity 85% R.H.P         |
| Heat resistance of paint:                      | 100°C                          |
|                                                |                                |

DONUT

Indicates

- Fine arts
- Plumbing

- Gardering - Transport

APPEARANCE

- Graffiti - Sign painting
- Industry - Muralism

Protects the valve and the nozzle.

**CAP SYSTEM LABEL** 