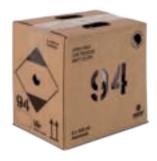

# **PACKAGING**

Low pressure. Nominal capacity 400ml. Heat resistanve of packaging: <50°C Propellant: GLP - HC C<sub>3</sub>-C<sub>4</sub>

Box (6 units) 205 X 140 X 200 mm.