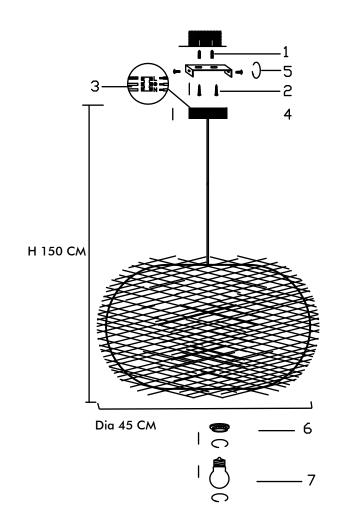

## Hatch HL 45

Please study the instruction manual and below information carefully before installing or using this product. Please keep this user manual for further reference.

- 1. For indoor use only.
- 2. Keep out of reach of children and animals.
- 3. Use 220-240 ~ 50/60Hz, use one max. 60 watts E27 bulb.
- 4. Do not use in the bathroom or damp places.
- 5. Place the lamp on a flat surface and ensure there are no flammable materials around it.
- 6. Before cleaning the lamp and replacing the bulb, ensure the lamp is turned off and the bulb has cooled down.
- 7. Do not change the bulb with wet hands.
- 8. If the external flexible cable or cord of this lamp is damaged, it shall be exclusively replaced by a qualified person in order to avoid a hazard.