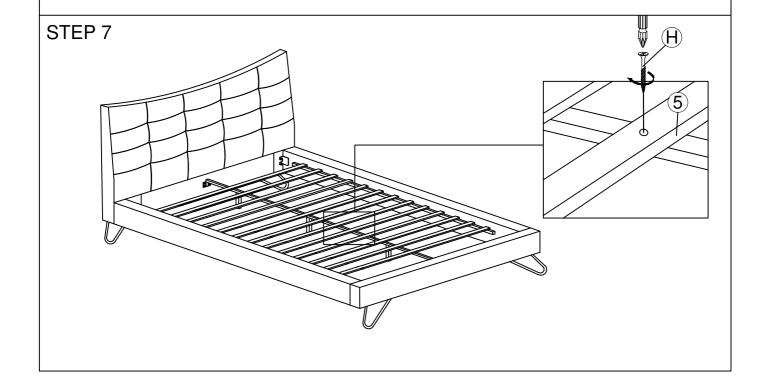

## MODEL: KARLA QUEEN BED (13 PCS LVL SLATS)

Read this instruction carefully. See hardware and furniture part list for guidance. Be sure all part is complete, before you assemble. Place all wooden furniture part on a clean and flat soft surface to prevent from being scratched. Follow the figure to start assembling.

- Do not FULLY-TIGHTEN the nut or bolt untill all nut or nut bolt is ready to assembled.
  Do not OVER-TIGHTEN the nut or nut bolt to avoid causing damages to the thread.
- 3. Keep all hardware part out of reach of children.

## PART LIST

| NO | DESCRIPTION | QTY    |
|----|-------------|--------|
| 1  | HEADBOARD   | 1 PC   |
| 2  | FOOTBOARD   | 1 PC   |
| 3  | SIDE RAIL   | 2 PCS  |
| 4  | CENTER RAIL | 1 PC   |
| 5  | LVL SLATS   | 13 PCS |
| 6  | SUPPORT LEG | 3 PCS  |
| 7  | BED LEG     | 4 PCS  |

## HARDWARE LIST

| NO | DESCRIPTION         |               | QTY   |
|----|---------------------|---------------|-------|
| Α  | JCBB M8 X 40MM      | annun)        | 8PCS  |
| В  | JCBC M6 X 25 MM     | cananana)     | 8PCS  |
| С  | JCBC M6 X 50MM      |               | 6PCS  |
| D  | SPRING WASHER 5/16" | 0             | 22PCS |
| Е  | FLAT WASHER 5/16"   | •             | 16PCS |
| F  | FLAT WASHER 1/4"    | •             | 6PCS  |
| G  | CSK M4 X 20MM       |               | 16PCS |
| Н  | CSK M4 X 30MM       |               | 33PCS |
| I  | ALLEN KEY M4        | $\overline{}$ | 1PC   |
| J  | ALLEN KEY M5        | $\neg$        | 1PC   |