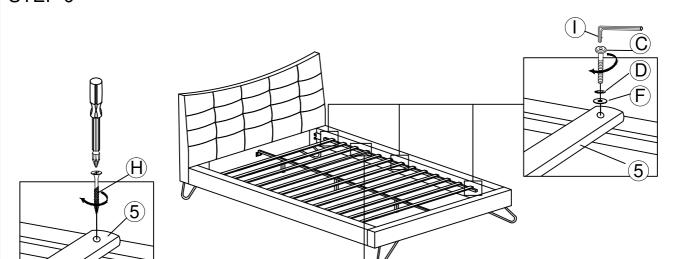

## MODEL: KARLA QUEEN BED (13 PCS LVL SLATS)

Read this instruction carefully. See hardware and furniture part list for guidance. Be sure all part is complete, before you assemble. Place all wooden furniture part on a clean and flat soft surface to prevent from being scratched. Follow the figure to start assembling.

- Do not FULLY-TIGHTEN the nut or bolt untill all nut or nut bolt is ready to assembled.
  Do not OVER-TIGHTEN the nut or nut bolt to avoid causing damages to the thread.
- 3. Keep all hardware part out of reach of children.

## PART LIST

| NO | DESCRIPTION | QTY    |
|----|-------------|--------|
| 1  | HEADBOARD   | 1 PC   |
| 2  | FOOTBOARD   | 1 PC   |
| 3  | SIDE RAIL   | 2 PCS  |
| 4  | CENTER RAIL | 1 PC   |
| 5  | LVL SLATS   | 13 PCS |
| 6  | SUPPORT LEG | 3 PCS  |
| 7  | BED LEG     | 4 PCS  |

## HARDWARE LIST

| NO | DESCRIPTION         |               | QTY   |
|----|---------------------|---------------|-------|
| Α  | JCBB M8 X 40MM      | annun)        | 8PCS  |
| В  | JCBC M6 X 25 MM     | cananana)     | 8PCS  |
| С  | JCBC M6 X 50MM      |               | 6PCS  |
| D  | SPRING WASHER 5/16" | 0             | 22PCS |
| Е  | FLAT WASHER 5/16"   | •             | 16PCS |
| F  | FLAT WASHER 1/4"    | •             | 6PCS  |
| G  | CSK M4 X 20MM       |               | 16PCS |
| Н  | CSK M4 X 30MM       |               | 33PCS |
| I  | ALLEN KEY M4        | $\overline{}$ | 1PC   |
| J  | ALLEN KEY M5        | $\neg$        | 1PC   |