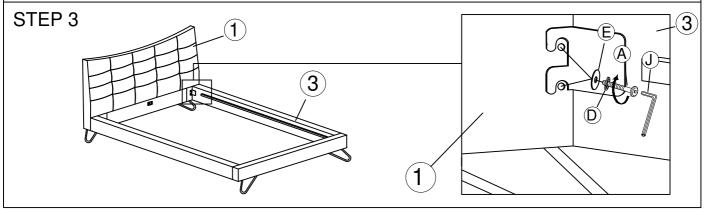

## MODEL: KARLA QUEEN BED (13 PCS LVL SLATS)

Read this instruction carefully. See hardware and furniture part list for guidance. Be sure all part is complete, before you assemble. Place all wooden furniture part on a clean and flat soft surface to prevent from being scratched. Follow the figure to start assembling.

- Do not FULLY-TIGHTEN the nut or bolt untill all nut or nut bolt is ready to assembled.
  Do not OVER-TIGHTEN the nut or nut bolt to avoid causing damages to the thread.
- 3. Keep all hardware part out of reach of children.

## PART LIST

| NO | DESCRIPTION | QTY    |
|----|-------------|--------|
| 1  | HEADBOARD   | 1 PC   |
| 2  | FOOTBOARD   | 1 PC   |
| 3  | SIDE RAIL   | 2 PCS  |
| 4  | CENTER RAIL | 1 PC   |
| 5  | LVL SLATS   | 13 PCS |
| 6  | SUPPORT LEG | 3 PCS  |
| 7  | BED LEG     | 4 PCS  |

## HARDWARE LIST

| NO | DESCRIPTION         |               | QTY   |
|----|---------------------|---------------|-------|
| Α  | JCBB M8 X 40MM      | annun)        | 8PCS  |
| В  | JCBC M6 X 25 MM     | cananana)     | 8PCS  |
| С  | JCBC M6 X 50MM      |               | 6PCS  |
| D  | SPRING WASHER 5/16" | 0             | 22PCS |
| Е  | FLAT WASHER 5/16"   | •             | 16PCS |
| F  | FLAT WASHER 1/4"    | •             | 6PCS  |
| G  | CSK M4 X 20MM       |               | 16PCS |
| Н  | CSK M4 X 30MM       |               | 33PCS |
| I  | ALLEN KEY M4        | $\overline{}$ | 1PC   |
| J  | ALLEN KEY M5        | $\neg$        | 1PC   |