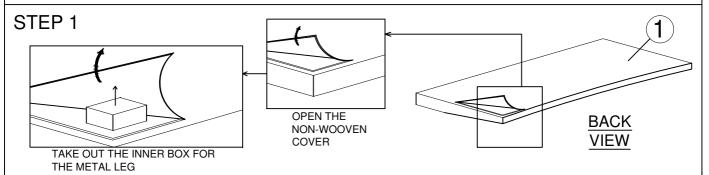

## MODEL: KARLA QUEEN BED (13 PCS LVL SLATS)

Read this instruction carefully. See hardware and furniture part list for guidance. Be sure all part is complete, before you assemble. Place all wooden furniture part on a clean and flat soft surface to prevent from being scratched. Follow the figure to start assembling.