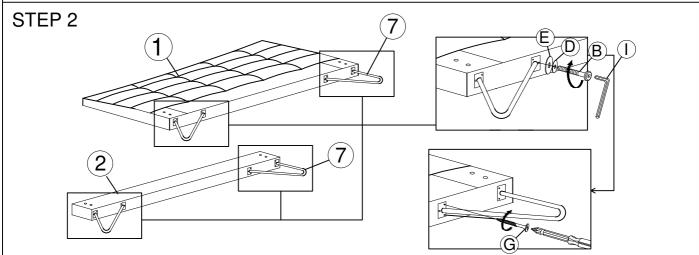

## MODEL: KARLA QUEEN BED (13 PCS LVL SLATS)

Read this instruction carefully. See hardware and furniture part list for guidance. Be sure all part is complete, before you assemble. Place all wooden furniture part on a clean and flat soft surface to prevent from being scratched. Follow the figure to start assembling.

- Do not FULLY-TIGHTEN the nut or bolt untill all nut or nut bolt is ready to assembled.
  Do not OVER-TIGHTEN the nut or nut bolt to avoid causing damages to the thread.
- 3. Keep all hardware part out of reach of children.

## PART LIST

| NO | DESCRIPTION | QTY    |
|----|-------------|--------|
| 1  | HEADBOARD   | 1 PC   |
| 2  | FOOTBOARD   | 1 PC   |
| 3  | SIDE RAIL   | 2 PCS  |
| 4  | CENTER RAIL | 1 PC   |
| 5  | LVL SLATS   | 13 PCS |
| 6  | SUPPORT LEG | 3 PCS  |
| 7  | BED LEG     | 4 PCS  |

## HARDWARE LIST

| NO | DESCRIPTION         |               | QTY   |
|----|---------------------|---------------|-------|
| Α  | JCBB M8 X 40MM      | annun)        | 8PCS  |
| В  | JCBC M6 X 25 MM     | cananana)     | 8PCS  |
| С  | JCBC M6 X 50MM      |               | 6PCS  |
| D  | SPRING WASHER 5/16" | 0             | 22PCS |
| Е  | FLAT WASHER 5/16"   | •             | 16PCS |
| F  | FLAT WASHER 1/4"    | •             | 6PCS  |
| G  | CSK M4 X 20MM       |               | 16PCS |
| Н  | CSK M4 X 30MM       |               | 33PCS |
| I  | ALLEN KEY M4        | $\overline{}$ | 1PC   |
| J  | ALLEN KEY M5        | $\neg$        | 1PC   |