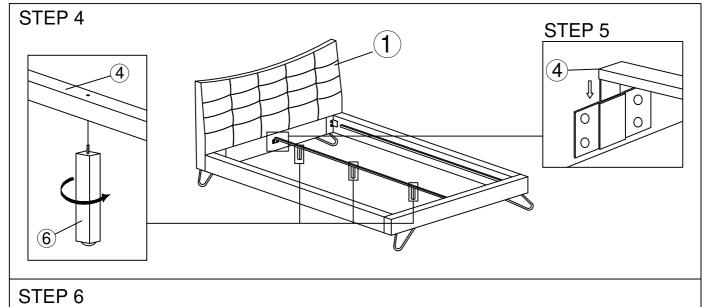

## MODEL: KARLA QUEEN BED (13 PCS LVL SLATS)

Read this instruction carefully. See hardware and furniture part list for guidance. Be sure all part is complete, before you assemble. Place all wooden furniture part on a clean and flat soft surface to prevent from being scratched. Follow the figure to start assembling.

- Do not FULLY-TIGHTEN the nut or bolt untill all nut or nut bolt is ready to assembled.
  Do not OVER-TIGHTEN the nut or nut bolt to avoid causing damages to the thread.
- 3. Keep all hardware part out of reach of children.

## PART LIST

| NO | DESCRIPTION | QTY    |
|----|-------------|--------|
| 1  | HEADBOARD   | 1 PC   |
| 2  | FOOTBOARD   | 1 PC   |
| 3  | SIDE RAIL   | 2 PCS  |
| 4  | CENTER RAIL | 1 PC   |
| 5  | LVL SLATS   | 13 PCS |
| 6  | SUPPORT LEG | 3 PCS  |
| 7  | BED LEG     | 4 PCS  |

## HARDWARE LIST

| NO | DESCRIPTION         |               | QTY   |
|----|---------------------|---------------|-------|
| Α  | JCBB M8 X 40MM      | annun)        | 8PCS  |
| В  | JCBC M6 X 25 MM     | cananana)     | 8PCS  |
| С  | JCBC M6 X 50MM      |               | 6PCS  |
| D  | SPRING WASHER 5/16" | 0             | 22PCS |
| Е  | FLAT WASHER 5/16"   | •             | 16PCS |
| F  | FLAT WASHER 1/4"    | •             | 6PCS  |
| G  | CSK M4 X 20MM       |               | 16PCS |
| Н  | CSK M4 X 30MM       |               | 33PCS |
| I  | ALLEN KEY M4        | $\overline{}$ | 1PC   |
| J  | ALLEN KEY M5        | $\neg$        | 1PC   |