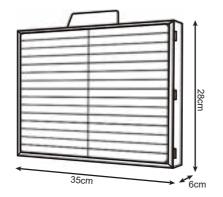

# BARBEQUE BBQ files

## **User Manual**

**IETM NO.:HF-HG02** 









- Step 1: Turn the legs of grill till they get locked by the buckles
- Step 2: Put the grill on flat ground
- **Step 3:** Put in the charcoal mesh and charcoal
- Step 4: Install charcoal grill net

#### **Product Size**





#### ▲ Precautions

- 1. It cannot be used until all parts are installed.
- 2. Do not allow children or pets to approach to the grill.
- 3. Do not move the grill or touch the hot areas during grilling to prevent burns.
- 4. After finishing grilling, please be sure to extinguish the charcoal.
- 5. Establish the awareness of environmental protection, please take away the garbage.

### **Warm Tips**

- 1. Before grilling food, brush a layer of cooking oil on the grill to prevent the food from sticking to the grill net.
- 2.The withstand temperature of the Charcoal grill is 300°C, It is recommended that the single barbecue time does not exceed 12 hours.



Prohibit the use of corrosive combustion aids, otherwise it will cause the barbecue grill to deform or melt.

## EC REP

Firma: LI-MI INT