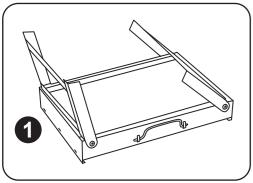

## **User Manual**

**IETM NO.:HF-HG02** 

- Step 1: Turn the legs of grill till they get locked by the buckles
- Step 2: Put the grill on flat ground
- **Step 3:** Put in the charcoal mesh and charcoal
- Step 4: Install charcoal grill net