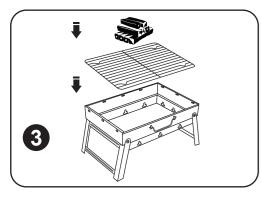

## **User Manual**

**IETM NO.:HF-HG02** 

- Step 1: Turn the legs of grill till they get locked by the buckles
- Step 2: Put the grill on flat ground
- **Step 3:** Put in the charcoal mesh and charcoal
- Step 4: Install charcoal grill net