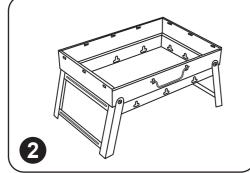

## **User Manual**

**IETM NO.:HF-HG02** 

- Step 1: Turn the legs of grill till they get locked by the buckles
- Step 2: Put the grill on flat ground
- **Step 3:** Put in the charcoal mesh and charcoal
- Step 4: Install charcoal grill net