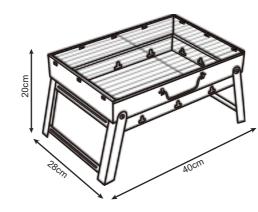

# BARBEQUE BBQ files

## **User Manual**

**IETM NO.:HF-HG02** 









- Step 1: Turn the legs of grill till they get locked by the buckles
- Step 2: Put the grill on flat ground
- **Step 3:** Put in the charcoal mesh and charcoal
- Step 4: Install charcoal grill net

#### **Product Size**





#### ▲ Precautions

- 1. It cannot be used until all parts are installed.
- 2. Do not allow children or pets to approach to the grill.
- 3. Do not move the grill or touch the hot areas during grilling to prevent burns.
- 4. After finishing grilling, please be sure to extinguish the charcoal.
- 5. Establish the awareness of environmental protection, please take away the garbage.

### **Warm Tips**

- 1. Before grilling food, brush a layer of cooking oil on the grill to prevent the food from sticking to the grill net.
- 2.The withstand temperature of the Charcoal grill is 300°C, It is recommended that the single barbecue time does not exceed 12 hours.



Prohibit the use of corrosive combustion aids, otherwise it will cause the barbecue grill to deform or melt.

## EC REP

Firma: LI-MI I