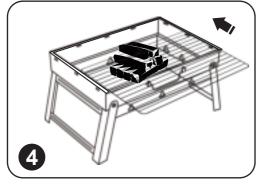

## **User Manual**

**IETM NO.:HF-HG02** 

- Step 1: Turn the legs of grill till they get locked by the buckles
- Step 2: Put the grill on flat ground
- **Step 3:** Put in the charcoal mesh and charcoal
- Step 4: Install charcoal grill net