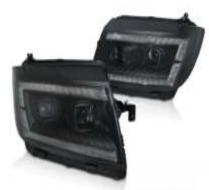

## **European approval certificate**

This statement, provided by AP Onderdelen B.V., regarding product offer 8720602866270.

Offer EAN: 8720602866270

Product: Koplampen voor VW CRAFTER II vanaf 2017- DRL ZWART Country of origin: China