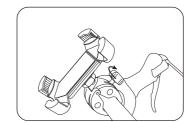

### Instructions:

Insert the adjuster into ball joint of bike mount, install the bracket into the ball joint and tighten with adjuster.

Anticlockwise swivel the turning knob to open the clip of bike mount and clamp on the handle bar, then clockwise turn the knob to lock.