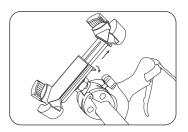

### Instructions:

Insert the adjuster into ball joint of bike mount, install the bracket into the ball joint and tighten with adjuster.

Anticlockwise swivel the turning knob to open the clip of bike mount and clamp on the handle bar, then clockwise turn the knob to lock.

3. Release the lock lever at the back of bracket to expand the holder.

4. Place the cell phone in, squeeze the moving arm to fit the size of the phone, then lock down the lock lever to secutre the phone.