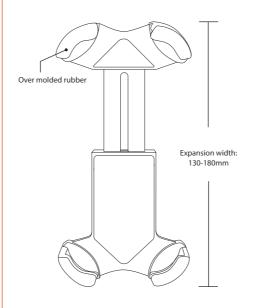

### Bracket

3. Release the lock lever at the back of bracket to expand the holder.

4. Place the cell phone in, squeeze the moving arm to fit the size of the phone, then lock down the lock lever to secutre the phone.