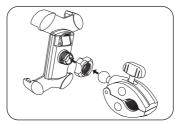

### Instructions:

Insert the adjuster into ball joint of bike mount, install the bracket into the ball joint and tighten with adjuster.

Anticlockwise swivel the turning knob to open the clip of bike mount and clamp on the handle bar, then clockwise turn the knob to lock.