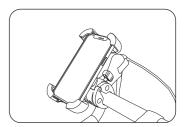

3. Release the lock lever at the back of bracket to expand the holder.

4. Place the cell phone in, squeeze the moving arm to fit the size of the phone, then lock down the lock lever to secutre the phone.