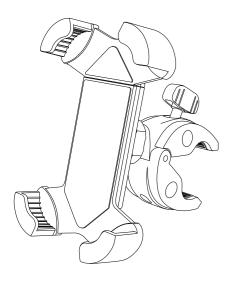

# **Universal Bike Mount**

Instruction Manual

### Product features:

- Widely used for bike and electric bicycles and baby stroller any other positons with round tubes & handle bars.
- 2. Wide compatibility:130-180mm clamp arm width compatible with most 4.5-7 inch smartphones.
- 3. 360 degree rotation, adjust to optimal viewing angle.
- Four corner soft rubber protection clamp holds your phone securely.
- 5. No tools needed ,easy mounting system, convenient to use.
- Adjustable bike mount clip compatible with handle bar with dia. of 18-45mm.