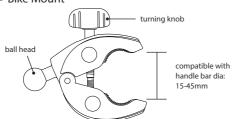

## Specification:

Bike Mount

### Instructions:

Insert the adjuster into ball joint of bike mount, install the bracket into the ball joint and tighten with adjuster.

Anticlockwise swivel the turning knob to open the clip of bike mount and clamp on the handle bar, then clockwise turn the knob to lock.