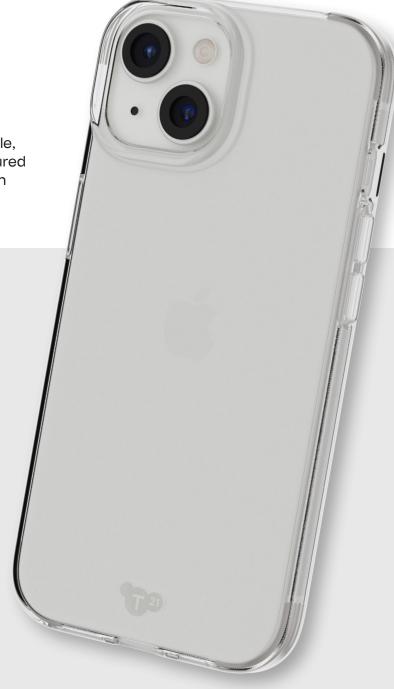

# EVO LITE CLEAR

FOR THE IPHONE 15 RANGE

AVAILABLE IN

Clear

### **Enhanced Camera Protection**

Subtle raised bevel detailing around the camera lenses.