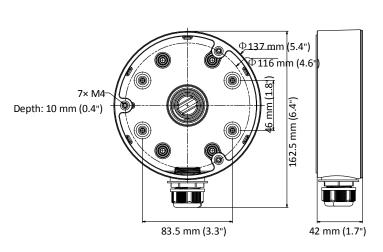

## **Dimension**

## **Parameter**

| Model      | DS-1280ZJ-DM21                 |
|------------|--------------------------------|
| Parameters | Junction Box for Dome Camera   |
| Appearance | Hikvision White                |
| Material   | Aluminum Alloy                 |
| Dimension  | Φ 137 mm × 42 mm (5.4" × 1.7") |
| Weight     | 280 g (0.62 lb.)               |