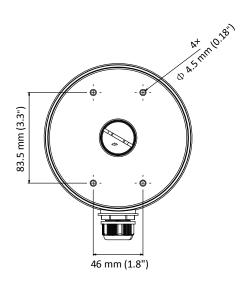

## **Dimension**

## **Parameter**

| Model      | DS-1280ZJ-DM21                 |
|------------|--------------------------------|
| Parameters | Junction Box for Dome Camera   |
| Appearance | Hikvision White                |
| Material   | Aluminum Alloy                 |
| Dimension  | Φ 137 mm × 42 mm (5.4" × 1.7") |
| Weight     | 280 g (0.62 lb.)               |