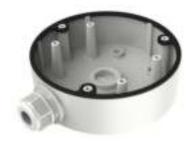

# DS-1280ZJ-DM21

**Junction Box for Dome Camera** 

## **Features**

- Aluminum alloy material with surface spray treatment
- Side inlet and bottom inlet
- The bottom waterproof cover and the side gland nut are interchangeable
- Waterproof design