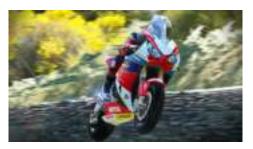

### **KEY FEATURES**

• THE ISLE OF MAN PERFECTLY REPRODUCED : 61 km of road and 264 turns longer and more difficult than all other GP tracks put together.

www.bigben.eu

**ö** bigben

• THE OFFICIAL RIDERS AND THEIR SUPER-POWERED BIKES : 24 riders, 38 bikes and sidecars, rocketing along village and mountain roads at 320 km/h.

• TRUE SENSATIONS OF RIDING AS CONFIRMED BY TT RIDERS : including accurate behaviors of their bikes.

• **CAREER MODE INSPIRED FROM TT** training and qualifying rounds on 10 different tracks, and garage for managing and fine-tuning bikes.