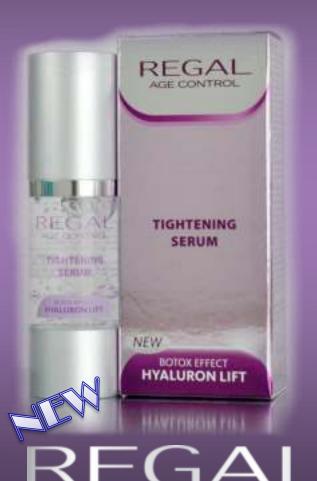

## TIGHTENING SERUM

AGE CONTROL

A unique combination of most advanced anti-

wrinkle methods : botox effect, hyaluronic lif t and collagen regeneration of the cells. Hexapeptide **ARGIRELINE®** diminish fine lines

and wrinkles, hydrates the skin in depth and keeps the skin moisturized due to the Hyal uronic lift. **Collagen** makes the skin younge r and healthier. **Edelweiss extract** forms a protective barrier against harmful influences of nature. The serum has intensive tighteni ng effect to the skin with long lasting hydrati on and comfort effects!