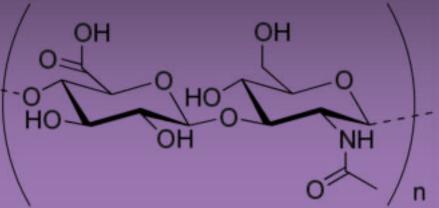

#### For ultimate lifting we use the new cutting edge technology <u>HYALURON LIFT</u>.

Hyaluronic acid is a natural component of the skin and connective tissue. By connecting with water molecules, it restores skin's hydro-balance and elasticity. With ageing the amount of hyaluronic acid decreases significantly and the connective tissue loses its supportive function.

To reverse the process and ensure skin's rejuvenation we use the HYALURON LIFT method, which involves inserting hyaluronic acid in the skin. By increasing its amount, it is possible for the skin to restore its elasticity and for the wrinkles to smoothen in depth.

The Hyaluronic acid not only connects with and retains moisture in the stratum corneum, but also creates a protective film for the surface. It prevents the moisture from evaporating and averts the dehydration of the deeper layers of the skin. It provides you with the opportunity to get rid of the fine wrinkles and lines around the eyes and lips. It refreshes the skin of the face and neck.