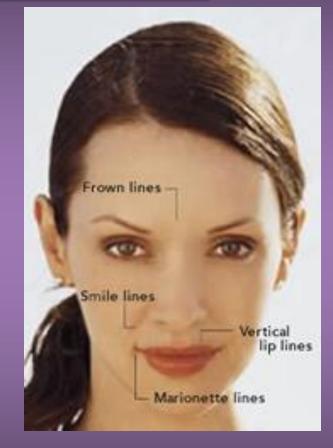

### REGAL Age Control with BOTULINUM effect and HYALURON lift

There is one relentless movement forward - that of time and age, which makes us a bit less attractive, carving our face with the signs of the pleasures and unspoken disappointments we have experienced. Wrinkles are what we most often put up with. But what if we have decided to wage war against them? What do we do?

### REGAL Age Control with BOTULINUM effect and HYALURON lift

The Botulinum effect is achieved through inserting the newest hexapeptide ARGIRELINE®, which influences facial muscle contraction that results in decreasing even deep wrinkles. Its effect is identical to the effect and results of the botulinum toxin.

## <u>REGAL Age Control with botulunum</u> <u>effect and HYALURON lift</u>

The REGAL Age Control products reduce mimic lines and deep wrinkles. They combine the Botox effect with the effect of the hyaluron acid, which fills the wrinkles. They hydrate the skin and reinforce its collagen structure. They also form a protective shield against harmful effects.