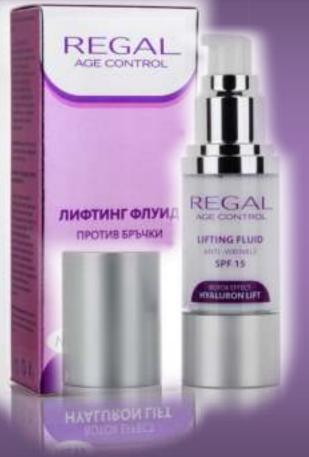

### ANTI-WRINKLE LIFTING FLUID SPF 15

Anti-wrinkle lifting fluid which ensures UV protection. The well-known **Argireline** <sup>®</sup> peptide attenates and reduces expression lines by modulation the muscule contractions mechanism. 30 ml e