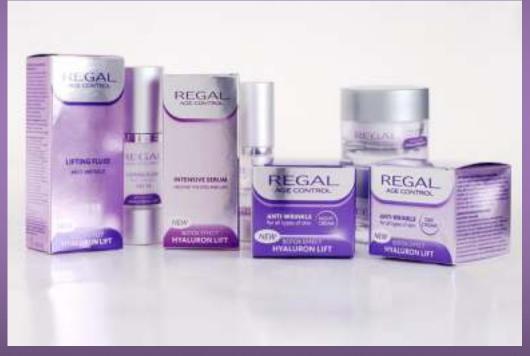

### ANTI-WRINKLE DAY CREAM for all skin types

A creamy velvet formula which ensures a full and ultimate effect against wrinkles.

How to apply: Apply in the morning on the clean skin of the face and neck, avoiding the area around the eyes.

### ANTI-WRINKLE NIGHT CREAM for all skin types

Intensive cream adapted to the biological rhythm of the skin during the night, when the regeneration process is more intense.

How to apply: Apply on the clean skin of the face and neck, avoiding the area around the eyes.

### FACIAL CAPSULES REGAL ANTI-WRINKLE

Cosmetic capsules for extreme "shock" therapy of wrinkles which contain shock concentration of the BOTOX equivalent. Their daily usage has a magical effect on the fine wrinkles of the face and neck. The capsule makes the skin firm and reconstructs it. It is important to note that the capsule is not intended to take orally! To guarantee success, one should use them at least 30 days.

### **INTENSIVE EYE AND LIP SERUM**

High quality serum, which has an intensive effect in the area around the eyes and lips.
How to apply: Apply in the morning in the area around the eyes and lips.
15 ml e

## TIGHTENING SERUM

AGE CONTROL

A unique combination of most advanced anti-

wrinkle methods : botox effect, hyaluronic lif t and collagen regeneration of the cells. Hexapeptide **ARGIRELINE®** diminish fine lines

### ANTI-WRINKLE LIFTING FLUID SPF 15

Anti-wrinkle lifting fluid which ensures UV protection. The well-known **Argireline** <sup>®</sup> peptide attenates and reduces expression lines by modulation the muscule contractions mechanism. 30 ml e