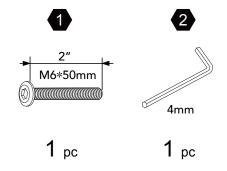

包含细小零件,可能引发窒息;以及包含锋利边缘和尖角,所以完成组装前,请确保其远离儿童。







\*\* Got questions? Please have your product code (on the first page of this instruction, e.g. TD-12345A) and the order number ready, give us a call or email us through our customer care support! We are always ready to assist you!





# 3D Interactive Instruction www.teamsonkids.com

### We feeling the joy of serving you best!

USA ···· +1(800)935-3959

Mon - Fri 10:00am ~ 2:00pm EST ⊠ support@teamson.com

EU ····· +44(0)1952-916-050

Mon - Thu 9:00am ~ 5:00pm GMT Friday 9:00am ~ 4:00pm GMT ⊠ support@teamson.co.uk

ASIA ··· 深圳办公室:

+86(0755)8885-3558.分机号108

Mon - Sat 9:00am ~ 5:00pm GMT+8

⋈ sales\_ec@teamson.com

台北辦公室:

+886(2)2556-6268

Thank you for choosing Teamson Kids

## Exploded Drawing





#### Product Parts



#### Hardware













Step 3