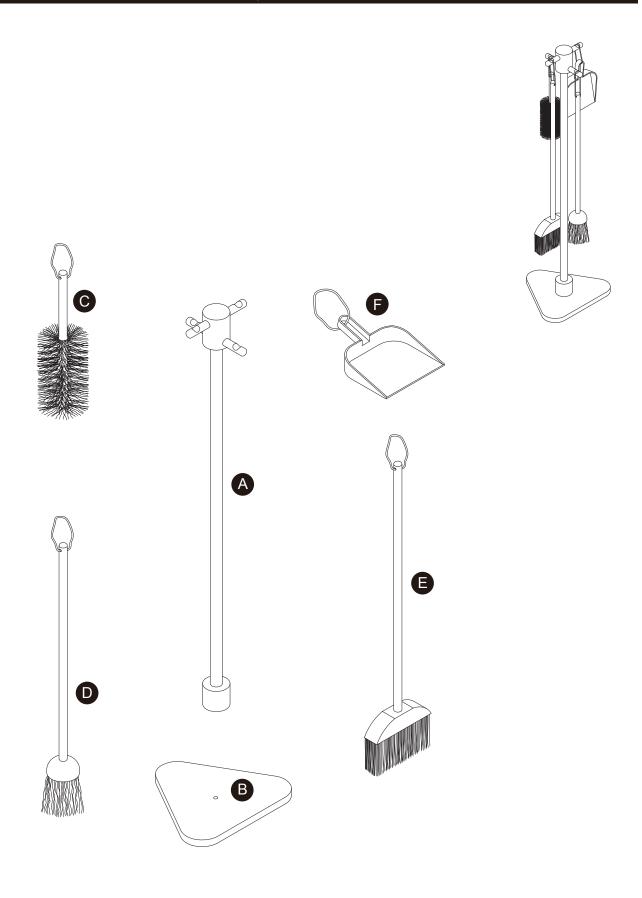

。

简体 警告!需要成年人帮忙组装。不适合三岁以下的儿童使用。完成组装前,本包装包含细小零件,可能引发窒息;以及包含锋利边缘和尖角,所以完成组装前,请确保其远离儿童。







\*\* Got questions? Please have your product code (on the first page of this instruction, e.g. TD-12345A) and the order number ready, give us a call or email us through our customer care support! We are always ready to assist you!





# 3D Interactive Instruction www.teamsonkids.com

### We feeling the joy of serving you best!

USA ···· +1(800)935-3959

Mon - Fri 10:00am ~ 2:00pm EST ⊠ support@teamson.com

EU ····· +44(0)1952-916-050

Mon - Thu 9:00am ~ 5:00pm GMT Friday 9:00am ~ 4:00pm GMT ⊠ support@teamson.co.uk

ASIA ··· 深圳办公室:

+86(0755)8885-3558.分机号108

Mon - Sat 9:00am ~ 5:00pm GMT+8

⋈ sales\_ec@teamson.com

台北辦公室:

+886(2)2556-6268

Thank you for choosing Teamson Kids

## Exploded Drawing





#### Product Parts



#### Hardware













Step 3