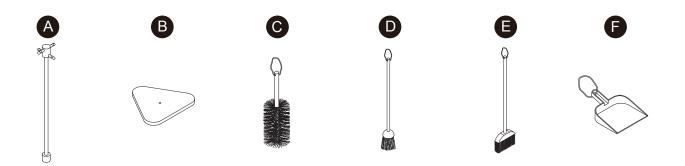

以下的儿童使用。完成组装前,本包装包含细小零件,可能引发窒息;以及包含锋利边缘和尖角,所以完成组装前,请确保其远离儿童。







\*\* Got questions? Please have your product code (on the first page of this instruction, e.g. TD-12345A) and the order number ready, give us a call or email us through our customer care support! We are always ready to assist you!





# 3D Interactive Instruction www.teamsonkids.com

### We feeling the joy of serving you best!

USA ···· +1(800)935-3959

Mon - Fri 10:00am ~ 2:00pm EST ⊠ support@teamson.com

EU ····· +44(0)1952-916-050

Mon - Thu 9:00am ~ 5:00pm GMT Friday 9:00am ~ 4:00pm GMT ⊠ support@teamson.co.uk

ASIA ··· 深圳办公室:

+86(0755)8885-3558.分机号108

Mon - Sat 9:00am ~ 5:00pm GMT+8

⋈ sales\_ec@teamson.com

台北辦公室:

+886(2)2556-6268

Thank you for choosing Teamson Kids

## Exploded Drawing





#### Product Parts



#### Hardware













Step 3