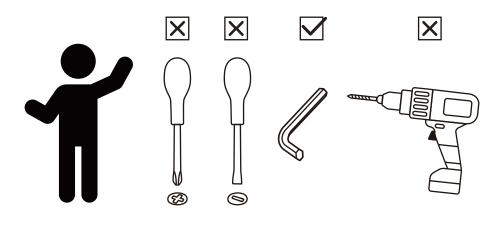

ura referencia. No apto para niños menores de 3 años por contener piezas pequeñas, contiene bordes/puntas afiladas. Este juguete debe ser montado por un adulto. Los colores y el contenido pueden ser algo diferentes de lo mostrado en la caja. Retire todos los elementos de embalaje antes de dar el articulo a su hijo.

SVENSKA VARNING! Inte lämplig för barn under 3 år på grund av små delar kvävningsrisk. Monteringen måste utföras av en vuxen. Färg och design är reserverade. Ta bort allt förpackningsmaterial före första användningen. Vänligen behålla denna information för eventuell senare korrespondens på.

繁體 警告! 需由成年人完成组装。本產品不適於3歲以下兒童使用。本包装包含细小零件,完成组装前,請慎防兒童 吞食小零件,避免窒息危險,且可能有鋒利邊緣及尖角,所以組裝完成前應置於兒童不能觸及之處,並遠離火源。

简体 警告!需要成年人帮忙组装。不适合三岁以下的儿童使用。完成组装前,本包装包含细小零件,可能引发窒息;以及包含锋利边缘和尖角,所以完成组装前,请确保其远离儿童。







\*\* Got questions? Please have your product code (on the first page of this instruction, e.g. TD-12345A) and the order number ready, give us a call or email us through our customer care support! We are always ready to assist you!





# 3D Interactive Instruction www.teamsonkids.com

### We feeling the joy of serving you best!

USA ···· +1(800)935-3959

Mon - Fri 10:00am ~ 2:00pm EST ⊠ support@teamson.com

EU ····· +44(0)1952-916-050

Mon - Thu 9:00am ~ 5:00pm GMT Friday 9:00am ~ 4:00pm GMT ⊠ support@teamson.co.uk

ASIA ··· 深圳办公室:

+86(0755)8885-3558.分机号108

Mon - Sat 9:00am ~ 5:00pm GMT+8

⋈ sales\_ec@teamson.com

台北辦公室:

+886(2)2556-6268

Thank you for choosing Teamson Kids

## Exploded Drawing





#### Product Parts



#### Hardware













Step 3