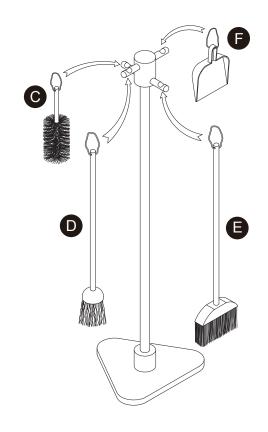

发窒息;以及包含锋利边缘和尖角,所以完成组装前,请确保其远离儿童。







\*\* Got questions? Please have your product code (on the first page of this instruction, e.g. TD-12345A) and the order number ready, give us a call or email us through our customer care support! We are always ready to assist you!





# 3D Interactive Instruction www.teamsonkids.com

### We feeling the joy of serving you best!

USA ···· +1(800)935-3959

Mon - Fri 10:00am ~ 2:00pm EST ⊠ support@teamson.com

EU ····· +44(0)1952-916-050

Mon - Thu 9:00am ~ 5:00pm GMT Friday 9:00am ~ 4:00pm GMT ⊠ support@teamson.co.uk

ASIA ··· 深圳办公室:

+86(0755)8885-3558.分机号108

Mon - Sat 9:00am ~ 5:00pm GMT+8

⋈ sales\_ec@teamson.com

台北辦公室:

+886(2)2556-6268

Thank you for choosing Teamson Kids

## Exploded Drawing





#### Product Parts



#### Hardware













Step 3