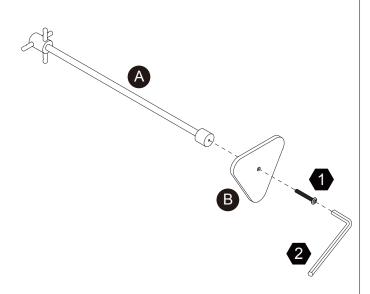

能引发窒息;以及包含锋利边缘和尖角,所以完成组装前,请确保其远离儿童。







\*\* Got questions? Please have your product code (on the first page of this instruction, e.g. TD-12345A) and the order number ready, give us a call or email us through our customer care support! We are always ready to assist you!





# 3D Interactive Instruction www.teamsonkids.com

### We feeling the joy of serving you best!

USA ···· +1(800)935-3959

Mon - Fri 10:00am ~ 2:00pm EST ⊠ support@teamson.com

EU ····· +44(0)1952-916-050

Mon - Thu 9:00am ~ 5:00pm GMT Friday 9:00am ~ 4:00pm GMT ⊠ support@teamson.co.uk

ASIA ··· 深圳办公室:

+86(0755)8885-3558.分机号108

Mon - Sat 9:00am ~ 5:00pm GMT+8

⋈ sales\_ec@teamson.com

台北辦公室:

+886(2)2556-6268

Thank you for choosing Teamson Kids

## Exploded Drawing





#### Product Parts



#### Hardware













Step 3