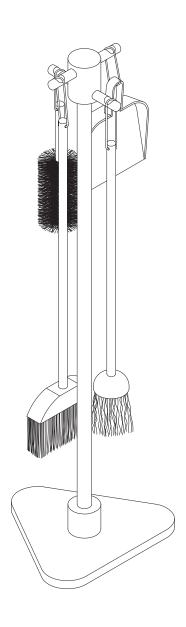

# **Little Helper Cleaning Sets**

**TK-W0005** 





CHOKING HAZARD-small parts Not for children under 3yrs The toy is to be assembled by an adult. TIME SAVER!
3D Interactive Instruction



**ENGLISH** WARNING! Not suitable for children under 3 years, as there is a choking hazard from swallowable small parts. Assembly should be carried out by an adult. Prior to assembly this package contains sharp edges and sharp points. Keep away from children until assembled. Please remove all packaging attachments before giving this item to your child. Please keep this information for possible future correspondence.

ČESKY UPOZORNĚNÍ! Výrobek není vhodný pro děti do 3 let. Obsahuje drobné části, hrozí nebezpečí udušení. Montáž musí provádět dospělý. Design a barvy výrobků mohou být změněny bez předchozího upozornění. Před prvním použitím odstraňte vše