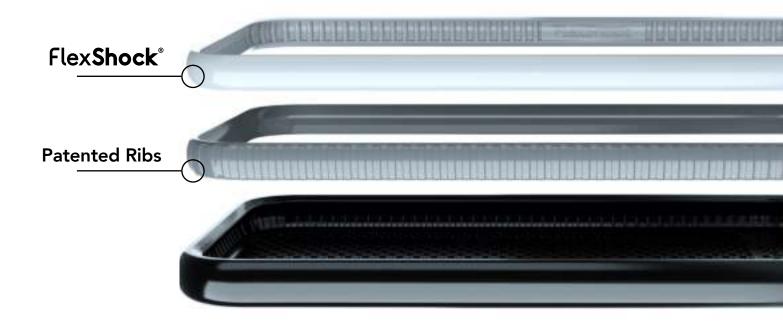

#### How it works

Patented ribs and FlexShock, a high-performing impact material unique to tech21, work together to absorb impact energy drop after drop.