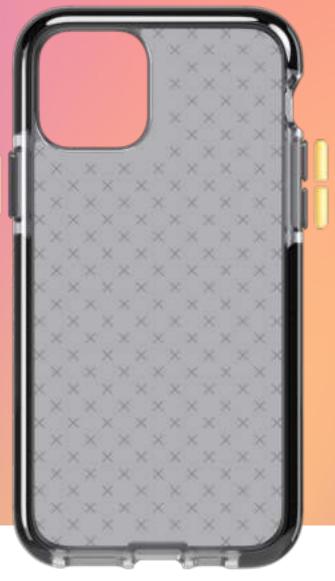

# EVOCHECK

### MORE PROTECTION. REFINED DESIGN.

Thin and light with a minimalist check pattern, Evo Check adds subtle design detail to your phone's original beauty.

- Durable, scratch-resistant materials.
- Precision-engineered mechanical buttons give a smooth, accurate response.
- Works perfectly with tech21 screen protectors for complete protection.
- One year warranty included.