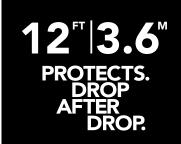

PROTECTION Protects drop after drop from up to 12 feet (3.6 meters).

AVAILABLE FOR: iPhone 11, 11 Pro, 11 Pro Max