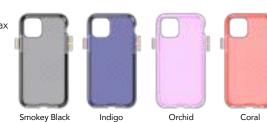

### contains **FlexShock**®

**SLIM PROFILE** Smart materials protect without the bulk.

ANTIMICROBIAL PROTECTION Reduces microbes by up to 99.99%.

MIX & MATCH BUTTONS Two additional button sets let you mix up the colour of your case.