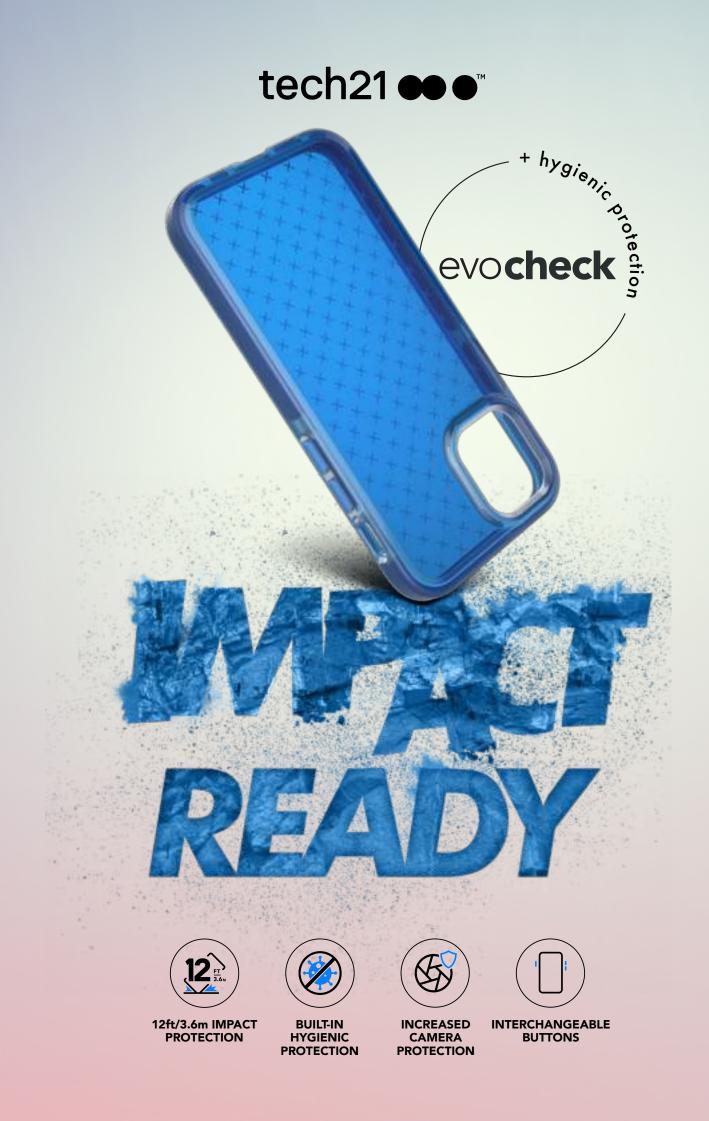

## tech21 •• •

# evo**check**

NON-SLIP CASE TO PROTECT YOUR PHONE AND CAMERA.

Protect your iPhone with Evo Check. As well as microbe-reducing materials to keep it hygienically clean, this case has a stylish pattern and colourful, interchangeable buttons so you can mix up the colours. Oh, and it also offers impact protection from drops of up to 12ft/3.6m.

#### 12ft/3.6m IMPACT PROTECTION

As tested by our scientists, this non-slip case offers the pinnacle of protection for your phone and its camera.

#### **BUILT-IN HYGIENIC** PROTECTION

Made with a material that helps keep your case clean by reducing microbes by up to 99.99%.

#### SAFEGUARD YOUR CAMERA

The unique design keeps your camera free from scratches.

### **INTERCHANGEABLE BUTTON**

Mix and match the colour of your case with flexible buttons.

Available for all new iPhone devices

Smokey Black

Midnight Green

Mystical Luminous Fuchsia Yellow

**Classic Blue** 