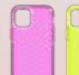

### **INTERCHANGEABLE BUTTON**

Mix and match the colour of your case with flexible buttons.

Available for all new iPhone devices

Smokey Black

Midnight Green

Mystical Luminous Fuchsia Yellow

**Classic Blue** 