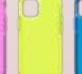

### **INTERCHANGEABLE BUTTON**

Mix and match the colour of your case with flexible buttons.

Available for all new iPhone devices

Smokey Black

Midnight Green

Mystical Luminous Fuchsia Yellow

**Classic Blue** 