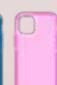

### **INTERCHANGEABLE BUTTON**

Mix and match the colour of your case with flexible buttons.

Available for all new iPhone devices

Smokey Black

Midnight Green

Mystical Luminous Fuchsia Yellow

**Classic Blue** 

Luminous Pink