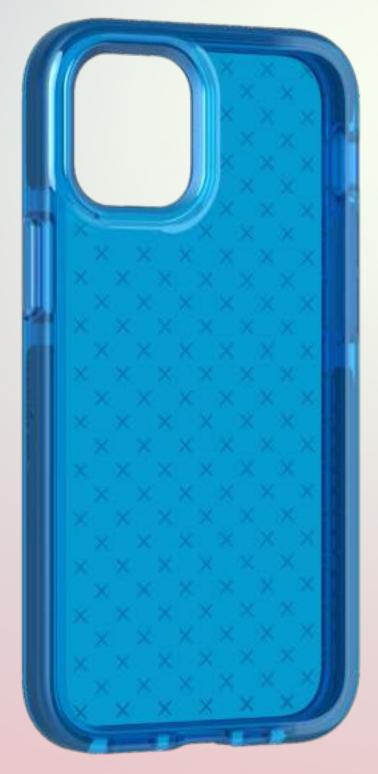

# evo**check**

NON-SLIP CASE TO PROTECT YOUR PHONE AND CAMERA.

Protect your iPhone with Evo Check. As well as microbe-reducing materials to keep it hygienically clean, this case has a stylish pattern and colourful, interchangeable buttons so you can mix up the colours. Oh, and it also offers impact protection from drops of up to 12ft/3.6m.

### **INTERCHANGEABLE BUTTON**

Mix and match the colour of your case with flexible buttons.

Available for all new iPhone devices

Smokey Black

Midnight Green

Mystical Luminous Fuchsia Yellow

**Classic Blue** 