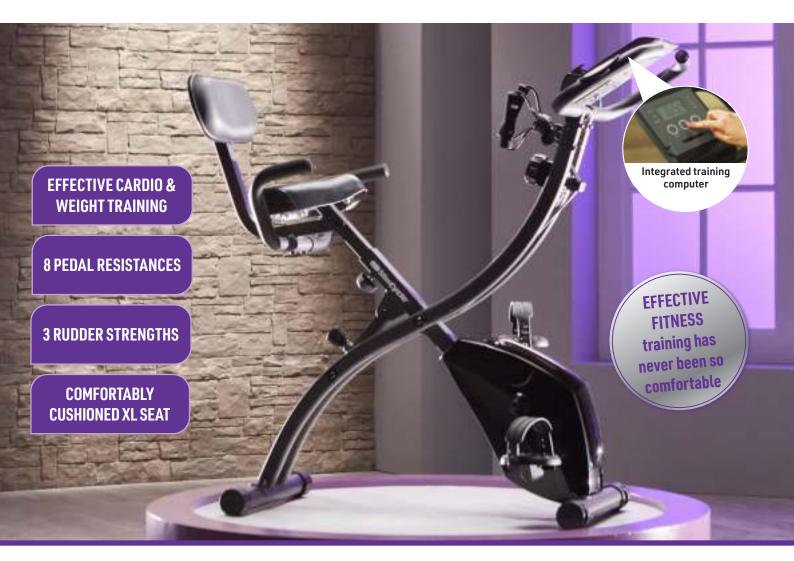

## EXERCISE BIKE, RECUMBENT BIKE AND UPPER BODY TRAINER, ALL IN ONE

Comfortable, easy to use and ideal for all fitness levels Switch between exercise bike and recumbent bike with one simple operation Unique combination of cycling and rowing for effective cardio and strength training Integrated training computer measures heart rate, training distance, speed & calorie consumption Handles with integrated heart rate monitor for more stability and safety Simply fold up and conveniently stow away thanks to the transport rollers installed

## Slim Cycle - exercise bike, recumbent bike and upper body trainer in one

The unique combination of cycling and rowing is what makes Slim Cycle a 3-in-1 exercise bike an effective aid for cardio and strength training. Slim Cycle can be transformed from an exercise bike into a recumbent bike with a single movement. The 8 adjustable pedal resistance levels, together with a rowing unit comprising 3 strength levels, offers a uniquely versatile whole-body and fitness training. The comfortably padded XL seat ensures maximum comfort, while the soft backrest provides extra support and stability. Information on heart rate, training distance, speed and calorie consumption are transmitted directly to the training computer via the handles, which are fitted with the integrated heart rate monitor. In addition, Slim Cycle features a whisper-quiet pedal system, as well as a deep step-through that makes getting on and off easier. Also, the Slim Cycle is easy to fold and can be stowed away with no difficulty at all, thanks to its transport rollers. User note: Maximum user weight 136 kg.