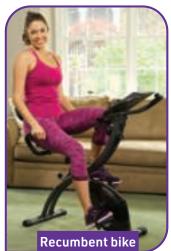

## EXERCISE BIKE, RECUMBENT BIKE AND UPPER BODY TRAINER, ALL IN ONE

Comfortable, easy to use and ideal for all fitness levels Switch between exercise bike and recumbent bike with one simple operation Unique combination of cycling and rowing for effective cardio and strength training Integrated training computer measures heart rate, training distance, speed & calorie consumption Handles with integrated heart rate monitor for more stability and safety Simply fold up and conveniently stow away thanks to the transport rollers installed

## Slim Cycle - exercise bike, recumbent bike and upper body trainer in one

The unique combination of cycling and rowing is what makes Slim Cycle a 3-in-1 exercise bike an effective aid for cardio and strength training. Slim Cycle can be transformed from an exercise bike into a recumbent bike with a single movement. The 8 adjustable pedal resistance levels, together with a rowing unit comprising 3 strength levels, offers a uniquely versatile whole-body and fitness training. The comfortably padded XL seat ensures maximum comfort, while the soft backrest provides extra support and stability. Information on heart rate, training distance, speed and calorie consumption are transmitted directly to the training computer via the handles, which are fitted with the integrated heart rate monitor. In addition, Slim Cycle features a whisper-quiet pedal system, as well as a deep step-through that makes getting on and off easier. Also, the Slim Cycle is easy to fold and can be stowed away with no difficulty at all, thanks to its transport rollers. User note: Maximum user weight 136 kg.