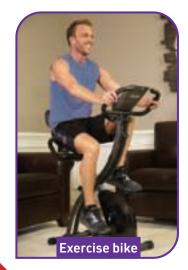

## EXERCISE BIKE, RECUMBENT BIKE AND UPPER BODY TRAINER, ALL IN ONE

Comfortable, easy to use and ideal for all fitness levels Switch between exercise bike and recumbent bike with one simple operation Unique combination of cycling and rowing for effective cardio and strength training Integrated training computer measures heart rate, training distance, speed & calorie consumption Handles with integrated heart rate monitor for more stability and safety Simply fold up and conveniently stow away thanks to the transport rollers installed

## Slim Cycle - exercise bike, recumbent bike and upper body trainer in one

The unique combination of cycling and rowing is what makes Slim Cycle a 3-in-1 exercise bike an effective aid for cardio and strength training. Slim Cycle can be transformed from an exercise bike into a recumbent bike with a single movement. The 8 adjustable pedal resistance levels, together with a rowing unit comprising 3 strength levels, offers a uniquely versatile whole-body and fitness training. The comfortably padded XL seat ensures maximum comfort, while the soft backrest provides extra support and stability. Information on heart rate, training distance, speed and calorie consumption are transmitted directly to the training computer via the handles, which are fitted with the integrated heart rate monitor. In addition, Slim Cycle features a whisper-quiet pedal system, as well as a deep step-through that makes getting on and off easier. Also, the Slim Cycle is easy to fold and can be stowed away with no difficulty at all, thanks to its transport rollers. User note: Maximum user weight 136 kg.