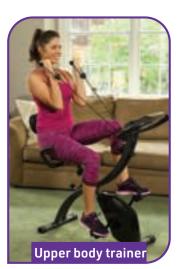

## EXERCISE BIKE, RECUMBENT BIKE AND UPPER BODY TRAINER, ALL IN ONE

Comfortable, easy to use and ideal for all fitness levels Switch between exercise bike and recumbent bike with one simple operation Unique combination of cycling and rowing for effective cardio and strength training Integrated training computer measures heart rate, training distance, speed & calorie consumption Handles with integrated heart rate monitor for more stability and safety Simply fold up and conveniently stow away thanks to the transport rollers installed

## Slim Cycle - exercise bike, recumbent bike and upper body trainer in one

The unique combination of cycling and rowing is what makes Slim Cycle a 3-in-1 exercise bike an effective aid for cardio and strength training. Slim Cycle can be transformed from an exercise bike into a recumbent bike with a single movement. The 8 adjustable pedal resistance levels, together with a rowing unit comprising 3 strength levels, offers a uniquely versatile whole-body and fitness training. The comfortably padded XL seat ensures maximum comfort, while the soft backrest provides extra support and stability. Information on heart rate, training distance, speed and calorie consumption are transmitted directly to the training computer via the handles, which are fitted with the integrated heart rate monitor. In addition, Slim Cycle features a whisper-quiet pedal system, as well as a deep step-through that makes getting on and off easier. Also, the Slim Cycle is easy to fold and can be stowed away with no difficulty at all, thanks to its transport rollers. User note: Maximum user weight 136 kg.