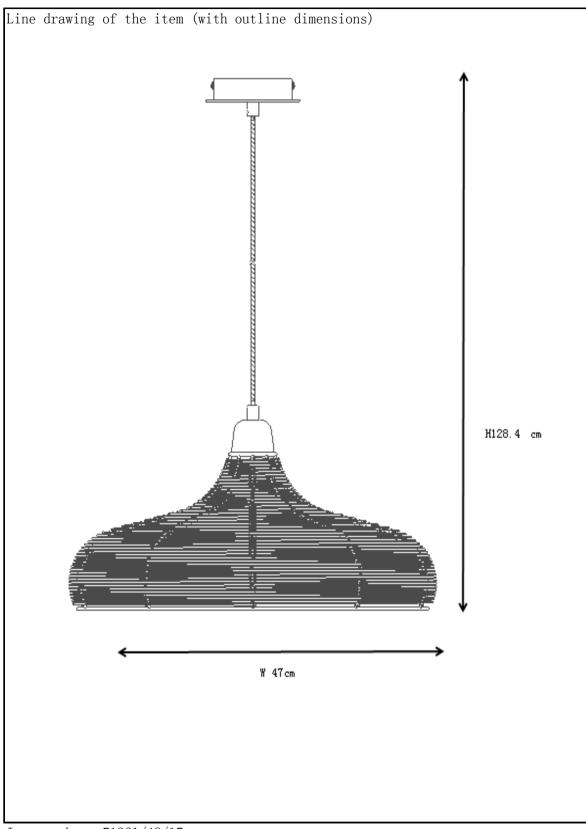

## Technical details

| Teelmiteat actairs                        |                |
|-------------------------------------------|----------------|
| materials used: metal                     |                |
| color:                                    | dark copper    |
| dimmable and how is the fixture dimmable: | ON / OFF       |
| size: Height:                             | 128.5cm        |
| Length:                                   | 47cm           |
| Width:                                    | 47cm           |
| Net Weight:                               | 1. 28kgs       |
| power requirements:                       | 220-240V~50Hz  |
| bulb type and maximum Wattage:            | 1xE27 Max. 40W |
| number of bulbs:                          | 1xE27          |
| IP degree:                                | IP20           |