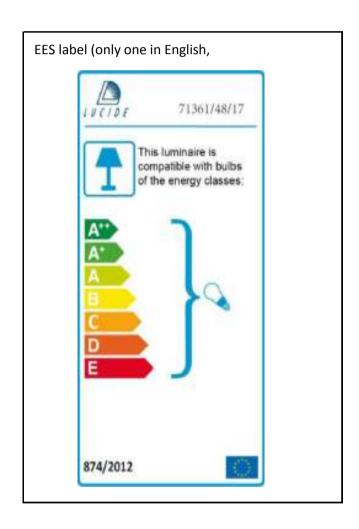

Item number: 71361/48/17

Installation drawing (the same as it in its instruction manual) 5 6 8 (NL)