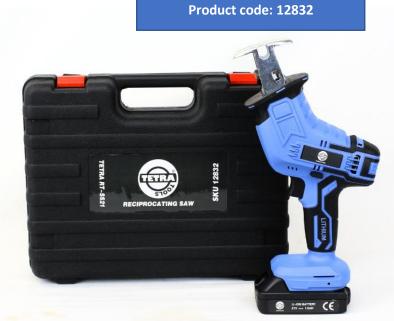

## TETRA RT-SS21 Rechargeable Sabre

## Including

- Instruction manual
- Product case
- saw blade(BiMetal)
- 1 Battery Charger 110-230V
- 1 chargeable battery 1500mAh

Product space

CE

| Product specs:             |                   |
|----------------------------|-------------------|
|                            |                   |
| Battery voltage            | 21V               |
| Charger power supply       | 110-230V 50/60 Hz |
| Rated power                | 750 W             |
| Free speed                 | 10000 RPM         |
| Cutting depth metal & wood | 115 mm            |
| Saw stroke length          | 15 mm             |
| Machine length             | 10 x 14 x 31 cm   |
| Nett weight                | 1.1 kg            |
| Gross weight               | 2.2 kg            |
| Box size                   | 27 x 35 x 9 cm    |
| Approvals                  | CE approved       |
| Battery type               | Li-lon            |
| Battery capacity in mAh    | 1500 mAh          |