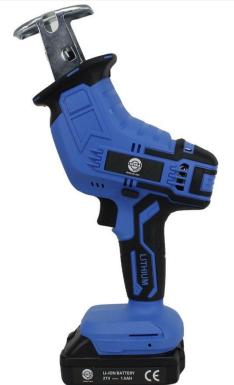

## TETRA RT-SS21 Rechargeable Sabre

## Including

- Instruction manual
- Product case
- saw blade(BiMetal)
- 1 Battery Charger 110-230V
- 1 chargeable battery 1500mAh

Product space

CE

| Product specs:             |                   |
|----------------------------|-------------------|
|                            |                   |
| Battery voltage            | 21V               |
| Charger power supply       | 110-230V 50/60 Hz |
| Rated power                | 750 W             |
| Free speed                 | 10000 RPM         |
| Cutting depth metal & wood | 115 mm            |
| Saw stroke length          | 15 mm             |
| Machine length             | 10 x 14 x 31 cm   |
| Nett weight                | 1.1 kg            |
| Gross weight               | 2.2 kg            |
| Box size                   | 27 x 35 x 9 cm    |
| Approvals                  | CE approved       |
| Battery type               | Li-lon            |
| Battery capacity in mAh    | 1500 mAh          |