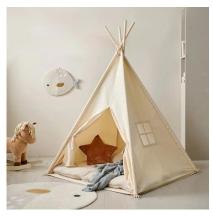

## Identification of the product:

Commercial name: Teepee Natural with 4 Legs and Play Mat

Function/usage: Teepee Tent with play mat | Age grading 2+y

Model number/SKU: TOYTEEPEEETENT

EAN code: 8720986421960