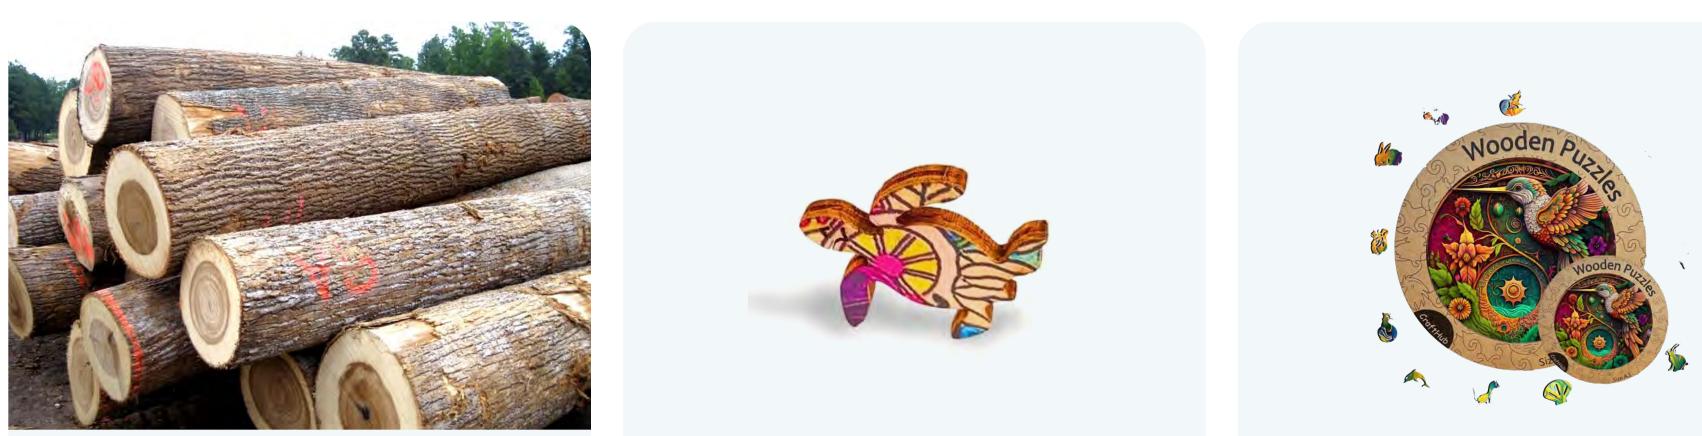

# **The CraftHub Sustainability Factor**

**Our Craftsmanship:** Quality is at the heart of everything we do. Each puzzle is meticulously crafted from sustainably sourced wood, ensuring its longevity and minimal environmental impact.

**Cut from Eco Consciously Grown Poplar Wood** 

#### **Wooden Pieces**