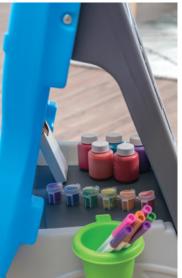

## Create masterpieces worthy of a Monet display!

- Easel features two ways to play: stand-at easel or desktop easel with stool
- White board features an art clip letting pint-sized Picassos create their drawings with their own paper to display around the house
- Decorative frame makes every piece of art ready to admire
- Included utensil cup keeps art supplies organized when masterpieces are complete