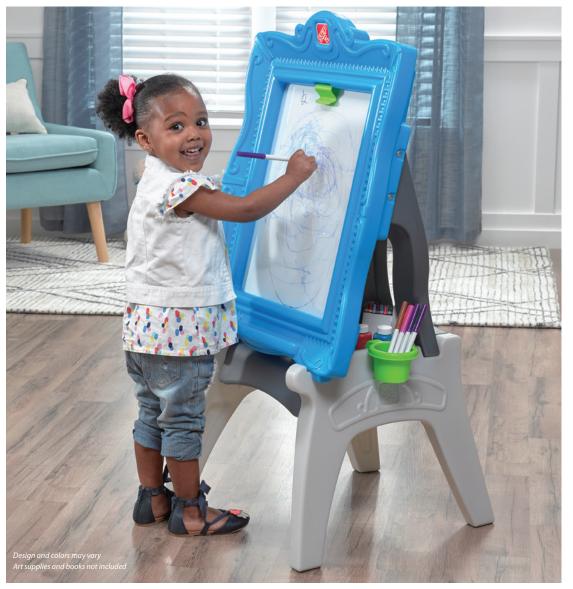

## Create masterpieces worthy of a Monet display!

- Easel features two ways to play: stand-at easel or desktop easel with stool
- White board features an art clip letting pint-sized Picassos create their drawings with their own paper to display around the house
- Decorative frame makes every piece of art ready to admire
- Included utensil cup keeps art supplies organized when masterpieces are complete