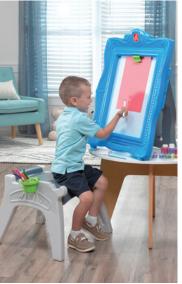

## Create masterpieces worthy of a Monet display!

- Easel features two ways to play: stand-at easel or desktop easel with stool
- White board features an art clip letting pint-sized Picassos create their drawings with their own paper to display around the house
- Decorative frame makes every piece of art ready to admire
- Included utensil cup keeps art supplies organized when masterpieces are complete