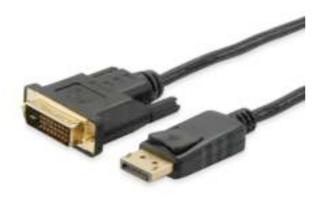

# DisplayPort to DVI-D Dual Link Cable

119336

The equip® DisplayPort Cable is a new generation digital audio and video cable, designed primarily for connections between computer and its display monitor, or a computer and a home-theater system. It provides optimal resolution up to 1920 x 1200, color depth and refresh rate over fewer wires.

## **I** Specification

| Connector.1  | DisplayPort Male |
|--------------|------------------|
| Connector.2  | DVI-D Male       |
| Cable length | 2.0m             |
| Material     | Plastic          |
|              |                  |