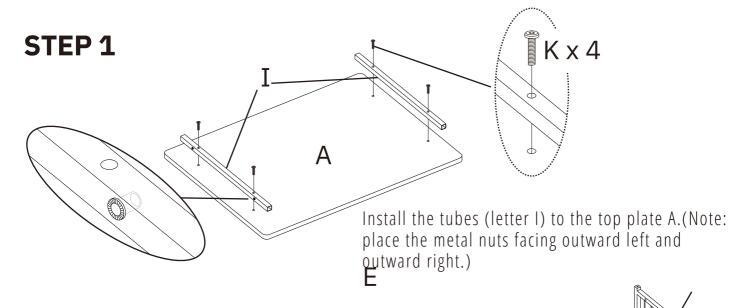

## STEP 2

Install panel D and E on the tubes (letter I);(Note: Do not swing panel D or E.)

the 4 screws.)