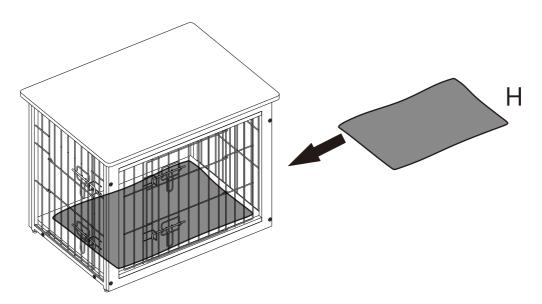

#### **STEP 7** Rotate 90° to square up the product, open the door and put the mat H in.