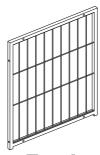

#### STEP 4

Connect panel D and E with backplane B.(Note: Because panel B has a corrective effect, so please align the 4 holes with 4 screws 88rst and then tighten the 4 screws).

Rotate 90° to put the product down and connect panel D and E with front panel C.(Note: Because panel C has a corrective effect, so please align the 4 holes with the 4 screws BBrst, then tighten the 4 screws.)