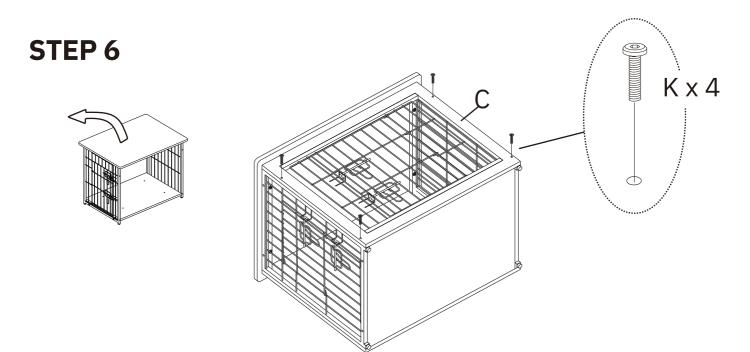

Rotate 90° to put the product down and connect panel D and E with front panel C.(Note: Because panel C has a corrective effect, so please align the 4 holes with the 4 screws BBrst, then tighten the 4 screws.)