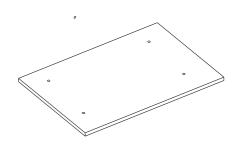

## STEP 5

Rotate 180° to square the product and install the base plate F to the tube G.(Note: Because panel F has a corrective effect, so please align the 4 holes with 4 screws BBrst and then tighten the 4 screws.)