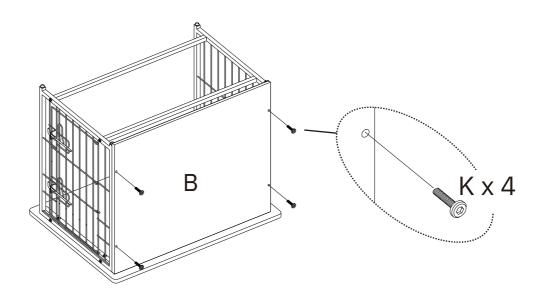

#### STEP 4

Connect panel D and E with backplane B.(Note: Because panel B has a corrective effect, so please align the 4 holes with 4 screws 88rst and then tighten the 4 screws).