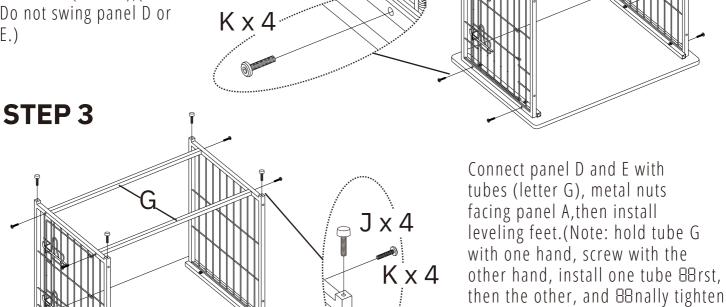

## STEP 2

Install panel D and E on the tubes (letter I);(Note: Do not swing panel D or E.)

the 4 screws.)

## STEP 5

Rotate 180° to square the product and install the base plate F to the tube G.(Note: Because panel F has a corrective effect, so please align the 4 holes with 4 screws BBrst and then tighten the 4 screws.)