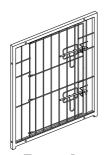

## STEP 2

Install panel D and E on the tubes (letter I);(Note: Do not swing panel D or E.)

the 4 screws.)

## Warm tips:

1. Because the holes in panels D and E are identical, you can swap the positions of panels D and E to meet your different directions.

2.If you need any help, please contact Topmast customer service team, we are honored to serve you!