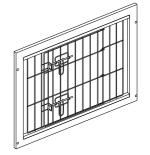

## STEP 2

Install panel D and E on the tubes (letter I);(Note: Do not swing panel D or E.)

the 4 screws.)

Rotate 90° to put the product down and connect panel D and E with front panel C.(Note: Because panel C has a corrective effect, so please align the 4 holes with the 4 screws BBrst, then tighten the 4 screws.)