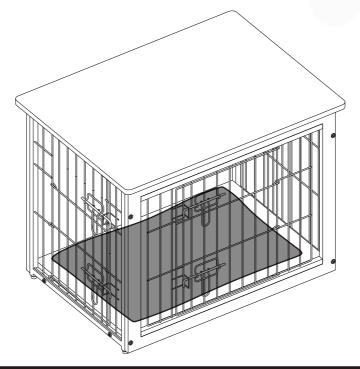

#### **STEP 7** Rotate 90° to square up the product, open the door and put the mat H in.