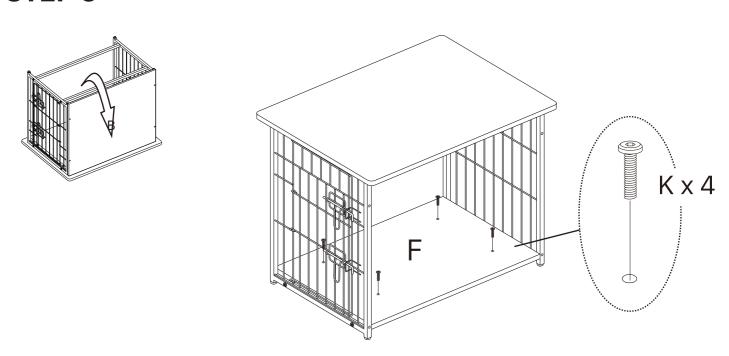

## STEP 5

Rotate 180° to square the product and install the base plate F to the tube G.(Note: Because panel F has a corrective effect, so please align the 4 holes with 4 screws BBrst and then tighten the 4 screws.)