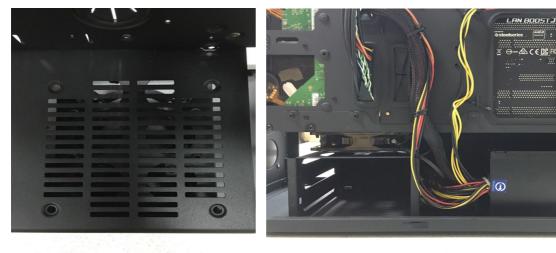

#### 2-3. 3.5" HDD installation

Press the HDD into the bracket to fix it

CERE

#### 2-4. 1 Fan installation on the back side of the HDD bracket

#### 2-5.2 Mainboard installation with stand-off am screws

#Additional 3x 3.5"HDD on MB tray