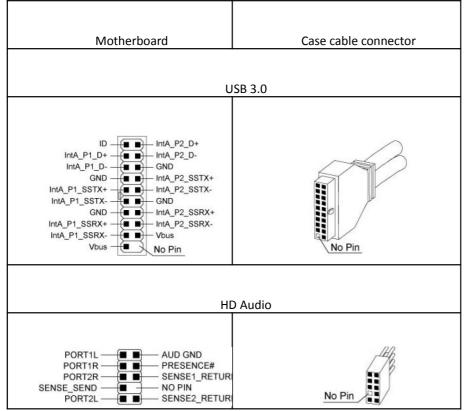

#### 2. Front I/O Connector

The product has a two year warranty period from the date of purchase, service issues will be handled by your dealer. If the case is damaged due to improper operation, the warranty period expires immediately.