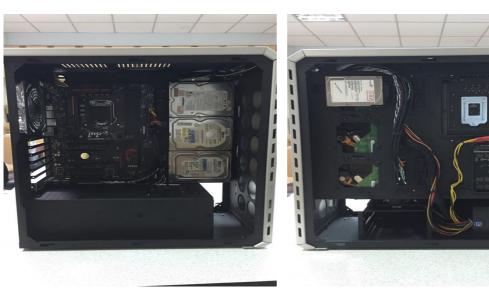

#### 2-5.2 Mainboard installation with stand-off am screws

#Additional 3x 3.5"HDD on MB tray

# Additional 3x 2.5" HDD/SSD on MB tray