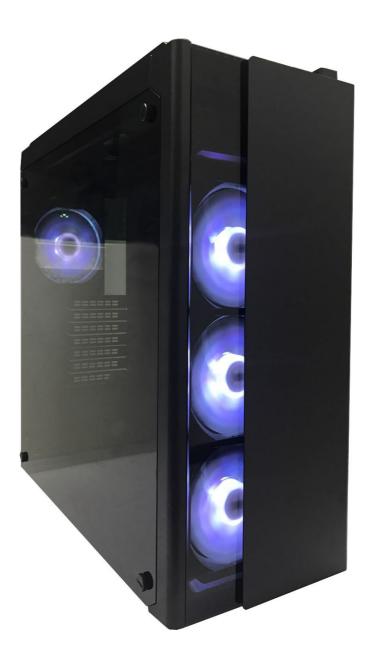

## Gaming 993B / 993W – Covertaker

### 1. Specification 473 x 215 x 470 mm (h x w x d) Size ATX / micro ATX / mini ITX M/B 5x 3.5" HDD; HDD 3x 2.5" HDD/SSD PSU ATX Fans Front: 3x 120 mm 2x 120 mm Top: Inside: 1x 120 mm Back: 1x 120 mm Water cooling Front: 360 mm (if no fans are mounted) Top: 240 mm Rear: 120 mm Expansion Slots 7 Screw bags Cable tie 80mm: 5pcs MB Stand off 6# 5H 8\*4.5L===>10pcs M3\*5===>6pcs(2.5"HDD\*6) Black screws for side panel M4\*5===>8pcs M5\*10 TP3===>16pcs(FAN\*16)