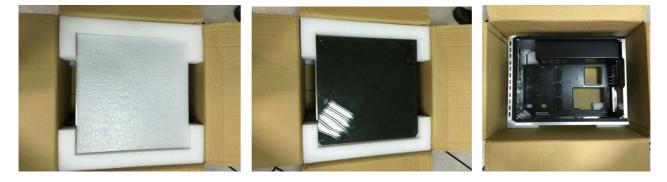

#### 2. Installation

- 2-1.1 Open the box
- 2-1.2 Take out the glass side panels 2-1.3 Take out the chassis