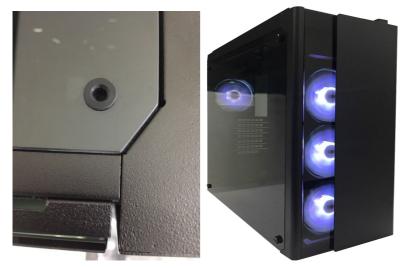

### 2-6 Tempered glasses side panel installation Alight 4 screw holes to washer and fasten screws