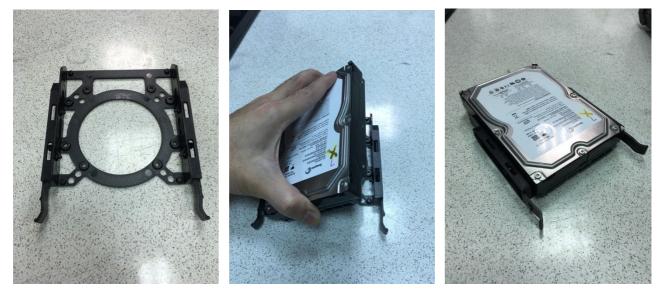

# LC-POWER

## User manual

## Gaming 993B / 993W – Covertaker



### 1. Specification 473 x 215 x 470 mm (h x w x d) Size ATX / micro ATX / mini ITX M/B 5x 3.5" HDD; HDD 3x 2.5" HDD/SSD PSU ATX Fans Front: 3x 120 mm 2x 120 mm Top: Inside: 1x 120 mm Back: 1x 120 mm Water cooling Front: 360 mm (if no fans are mounted) Top: 240 mm Rear: 120 mm Expansion Slots 7 Screw bags Cable tie 80mm: 5pcs MB Stand off 6# 5H 8\*4.5L===>10pcs M3\*5===>6pcs(2.5"HDD\*6) Black screws for side panel M4\*5===>8pcs M5\*10 TP3===>16pcs(FAN\*16)

#### 2. Installation

- 2-1.1 Open the box
- 2-1.2 Take out the glass side panels 2-1.3 Take out the chassis



#### 2-2.1 Front case fan installation



1) Fix the fans to the case chassis.

#### 2-3. 3.5" HDD installation

Press the HDD into the bracket to fix it



CERE

#### 2-4. 1 Fan installation on the back side of the HDD bracket



#### 2-5.2 Mainboard installation with stand-off am screws



#Additional 3x 3.5"HDD on MB tray

# Additional 3x 2.5" HDD/SSD on MB tray

### 2-6 Tempered glasses side panel installation Alight 4 screw holes to washer and fasten screws



#### 2. Front I/O Connector



The product has a two year warranty period from the date of purchase, service issues will be handled by your dealer. If the case is damaged due to improper operation, the warranty period expires immediately.

Check www.lc-power.com or contact us by e-mail at support@lc-power.com.

Silent Power Electronics GmbH,

Formerweg 8,

47877 Willich,

Germany