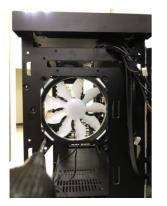

# LC-POWER

## User manual

## Gaming 993B / 993W – Covertaker



### 1. Specification 473 x 215 x 470 mm (h x w x d) Size ATX / micro ATX / mini ITX M/B 5x 3.5" HDD; HDD 3x 2.5" HDD/SSD PSU ATX Fans Front: 3x 120 mm 2x 120 mm Top: Inside: 1x 120 mm Back: 1x 120 mm Water cooling Front: 360 mm (if no fans are mounted) Top: 240 mm Rear: 120 mm Expansion Slots 7 Screw bags Cable tie 80mm: 5pcs MB Stand off 6# 5H 8\*4.5L===>10pcs M3\*5===>6pcs(2.5"HDD\*6) Black screws for side panel M4\*5===>8pcs M5\*10 TP3===>16pcs(FAN\*16)

#### 2. Installation

- 2-1.1 Open the box
- 2-1.2 Take out the glass side panels 2-1.3 Take out the chassis



#### 2-2.1 Front case fan installation



1) Fix the fans to the case chassis.

#### 2-3. 3.5" HDD installation

Press the HDD into the bracket to fix it



CERE

#### 2-4. 1 Fan installation on the back side of the HDD bracket



#### 2-5.2 Mainboard installation with stand-off am screws



#Additional 3x 3.5"HDD on MB tray

# Additional 3x 2.5" HDD/SSD on MB tray

### 2-6 Tempered glasses side panel installation Alight 4 screw holes to washer and fasten screws



#### 2. Front I/O Connector



The product has a two year warranty period from the date of purchase, service issues will be handled by your dealer. If the case is damaged due to improper operation, the warranty period expires immediately.

Check www.lc-power.com or contact us by e-mail at support@lc-power.com.

Silent Power Electronics GmbH,

Formerweg 8,

47877 Willi