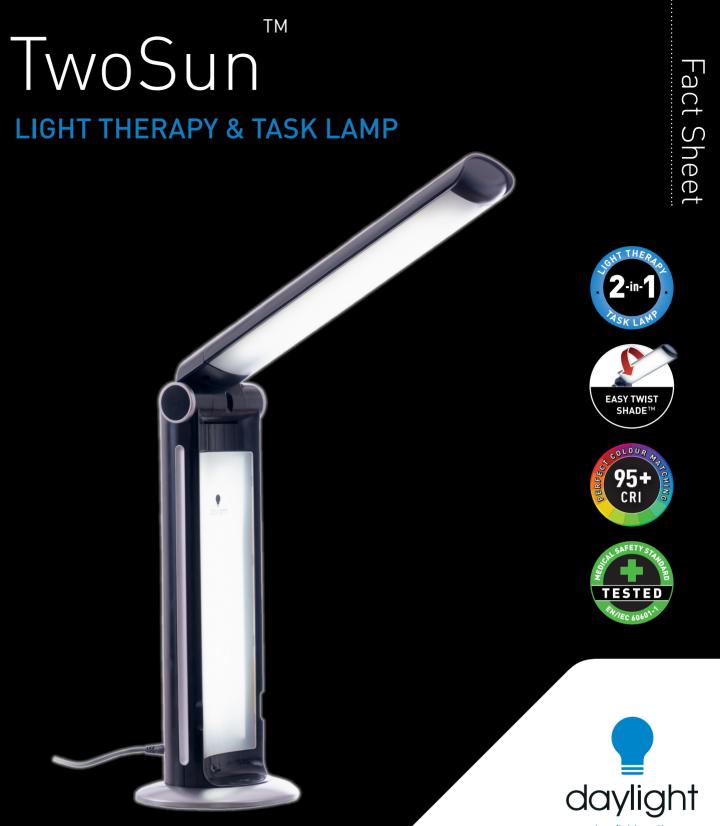

when light matters

Easily alternate between light therapy mode and task lamp mode. When you're not using the TwoSun as an SAD light, it's ideal for illuminating your space and reducing eyestrain when enjoying hobbies or carrying out everyday tasks. This lightweight and portable 2-in-1 lamp has been ergonomically designed to be easy to carry with one hand and folds up compactly when not in use. The Easy Twist Shade™ allows the light to be positioned and directed exactly where you need it while the brightness of the daylight LEDs can be adjusted using the tactile 3-step dimmer button. The high quality LEDs and CRI of over 95 provide optimum light therapy and ensures accurate colour matching. Ideal for light therapy, DIY, everyday tasks, crafts, desk work and reading.

# TwoSun<sup>™</sup> **LIGHT THERAPY & TASK LIGHT**

### **FEATURES**

- Lightweight and portable SAD light and task lamp
- Tested to Medical Safety Standard EN/IEC 60601-1
- Easily alternate between light therapy mode and task lamp mode
- Light therapy mode: 10,000 lux at 10cm with automatic 30 minute off timer
- Easily adjust the brightness level with the 3-step dimmer button
- Easy Twist Shade<sup>™</sup> to direct the light exactly where you need it
- 95+ CRI provides optimum light therapy & ensures accurate colour matching
- Light, portable and ergonomically designed to be easily carried with one hand
- Ideal for light therapy, everyday tasks, crafts, desk work, DIY, reading