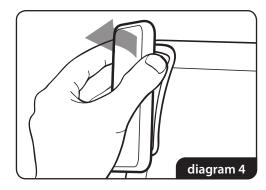

### **Removing Mobile Device**

Gently peel (do not pull) mobile device from Clingo pad from the top edge (diagram 4).