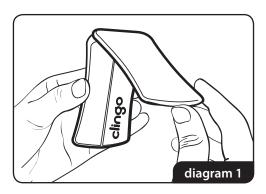

### Installation

- **Step 1:** Open product and remove protective film (**diagram 1**).
- Step 2: Check Clingo pad for cleanliness and stickiness before each use. Product will fail if the pad is not cleaned properly. See <u>PROPER CARE & CLEANING</u> for instructions. Cleaning frequency may vary by environment.
- Step 3: Attach tether to laptop screen (diagram 2).
- Step 4: Wipe dirt and dust from mobile device and attach mobile device to Clingo pad (diagram 3). DO NOT attach your mobile device to the Clingo pad if it is protected by a leather or silicone case. The Clingo pad WILL NOT stick to leather or silicone.