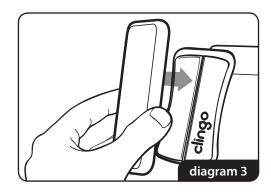

### Installation

- **Step 1:** Open product and remove protective film (**diagram 1**).
- Step 2: Check Clingo pad for cleanliness and stickiness before each use. Product will fail if the pad is not cleaned properly. See <u>PROPER CARE & CLEANING</u> for instructions. Cleaning frequency may vary by environment.
- Step 3: Attach tether to laptop screen (diagram 2).
- Step 4: Wipe dirt and dust from mobile device and attach mobile device to Clingo pad (diagram 3). DO NOT attach your mobile device to the Clingo pad if it is protected by a leather or silicone case. The Clingo pad WILL NOT stick to leather or silicone.