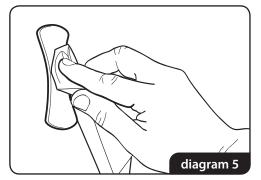

# **For Quick Cleaning**

Step 1: For quick cleaning, use a damp, <u>lint-free</u> wipe or cloth to remove dust, dirt and oil from Clingo pad (diagram 5). DO NOT use any paper products.