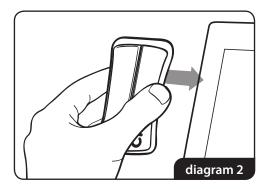

### Installation

- **Step 1:** Open product and remove protective film (**diagram 1**).
- Step 2: Check Clingo pad for cleanliness and stickiness before each use. Product will fail if the pad is not cleaned properly. See <u>PROPER CARE & CLEANING</u> for instructions. Cleaning frequency may vary by environment.
- Step 3: Attach tether to laptop screen (diagram 2).
- Step 4: Wipe dirt and dust from mobile device and attach mobile device to Clingo pad (diagram 3). DO NOT attach your mobile device to the Clingo pad if it is protected by a leather or silicone case. The Clingo pad WILL NOT stick to leather or silicone.