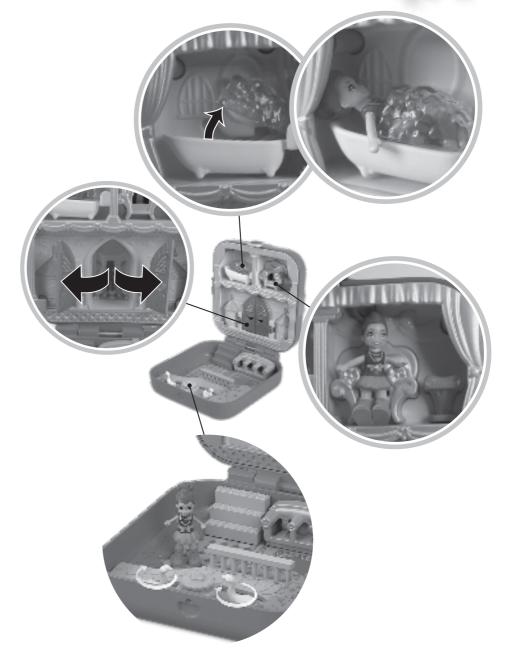

## Stickers can go anywhere on the playset to create POLLY STICK™ surfaces!

Works only with POLLY STICK™ dolls.

To ensure doll sticks to Polly Stick™ surfaces, press doll's feet firmly onto surface for best performance.