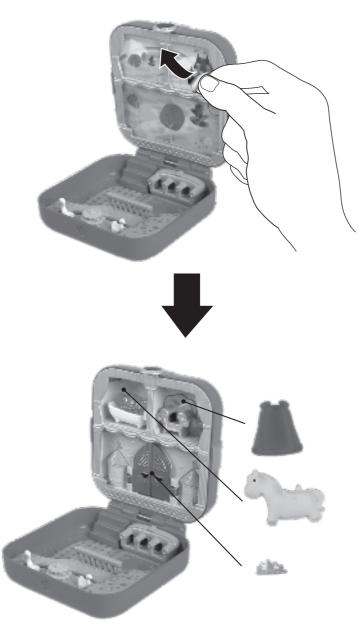

line 01628 500303. Mattel Australia Pty., Ltd., Richmond, Victoria. 3121.Consumer Advisory Service - 1300 135 312. Mattel South Africa (PTY) LTD, Office 102 I3, 30 Melrose Boulevard, Johannesburg 2196. Mattel East Asia Ltd., Room 503-09, North Tower, World Finance Centre, Harbour City, Tsimshatsui, HK,

China. Tel.: (852) 3185-6500. Diimport & Diedarkan Oleh: Mattel Southeast Asia Pte. Ltd., No 19-1, Tower 3 Avenue 7, Bangsar South City, No 8, Jalan Kerinchi, 59200 Kuala Lumpur, Malaysia. Tel: 03-33419052.



# **INSTRUCTIONS**

## **CONTENTS**









WARNING: CHOKING HAZARD – Small parts. Not for children under 3 years.

Please keep these instructions for future reference as they contain important information.

©2018 Mattel

GDK80-0970 1101876194-DOM







# Peel to reveal surprises.