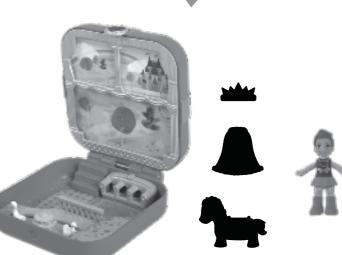

## **CONTENTS**

WARNING: CHOKING HAZARD – Small parts. Not for children under 3 years.

Please keep these instructions for future reference as they contain important information.

©2018 Mattel

GDK80-0970 1101876194-DOM