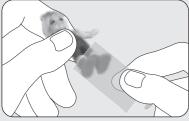

### **CLEANING**

Dust, dirt, and other debris can cause dolls to lose their adhesiveness. Keep the dolls clean by using tape (not included) to remove any excess debris. If tape does not remove excess debris, clean dolls with water and let air dry. Avoid using cloth or paper towels to dry as this can cause lint to collect on dolls.