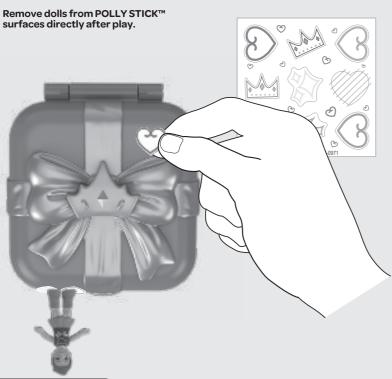

# **TIPS**

## Stickers can go anywhere on the playset to create POLLY STICK™ surfaces!

Works only with POLLY STICK™ dolls.

To ensure doll sticks to Polly Stick™ surfaces, press doll's feet firmly onto surface for best performance.

IMPORTANT:

### **CLEANING**

Dust, dirt, and other debris can cause dolls to lose their adhesiveness. Keep the dolls clean by using tape (not included) to remove any excess debris. If tape does not remove excess debris, clean dolls with water and let air dry. Avoid using cloth or paper towels to dry as this can cause lint to collect on dolls.