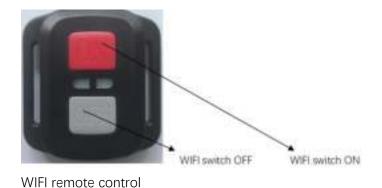

Long press the red switch of remote, the indicator light of remote will flash quickly until the indicator red light of camera will flash quickly too, at this time, can open WIFI of phone, connect hot point name PR300WIFI, password 12345678, the indicator red light of camera

Exit APP, at this time press the gray switch of remote one time, the indicator red light of camera will flash 6 times and goes out, and camera will enter PIR detect status

Date Stump

WFIOR

Camera Name

SDCard Format