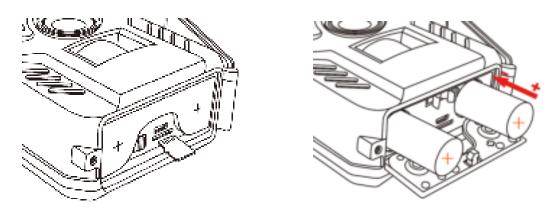

**Important reminders,** camera must be plugged a memory card, install 18650 batteries in order to power on

Insert memory, install 18650 batteries methods:

The indicator light will flash 6 times and enter PIR detect mode when camera switch on, it will take photo or video record when PIR detected human or animals