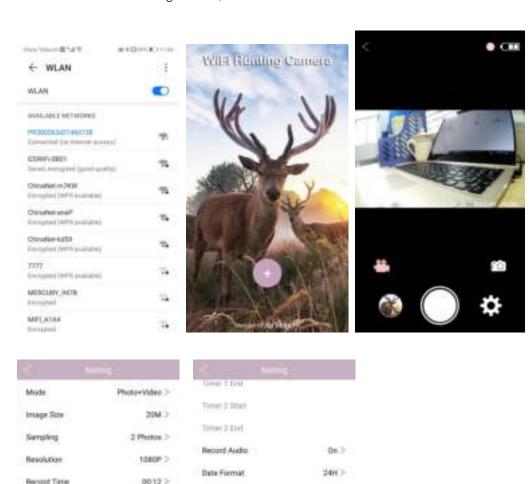

will long bright when connected phone WIFI hot point, and open APP, click "", will add camera, and can view real-time picture of camera from phone, and the indicator red light of camera goes out

Can set the parameters of camera, and view or download photos or video files

Default Settings

Off WIFE

Free Spoce

00:10 >

High >

Auto >

Off.>

ner>

PR Interval

PSR Securivity

Time Loose

Torong Interval

Off WIFE

WILED

de >

3 Minutes >