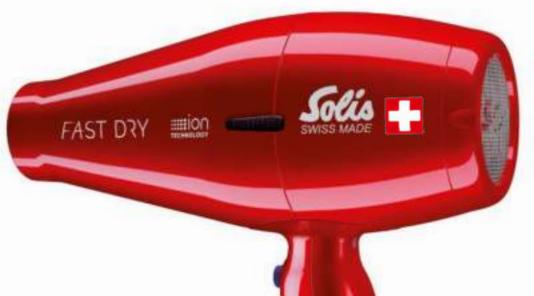

Professioneller Haartrockner mit Ionen-Technologie und hervorragender Wirkung. / Sèche-cheveux professionnel avec technologie ionique, d'une efficacité remarquable. / Asciugacapelli professionale con tecnologia a ioni per un effetto eccezionale. / Professional hairdryer with ion technology for excellent results. / Professionele haardroger met ionen voor uitstekende resultaten. / Профессиональный фен с ионизацией для превосходных результатов.

- Kaltlufttaste / Touche air froid / Tasto aria fredda / Cold shot button / Koudeluchtknop / Кнопка подачи холодного воздуха
- Mehrere Gebläse- und Heizstufen / Plusieurs vitesses de souffle et niveaux de chaleur / Diverse regolazioni di flusso d'aria/temperatura / Multiple speed and heat settings / Meerdere snelheden en warmtestanden / Несколько ступеней мощности вентилятора и нагрева
- Ondulierdüse für präzises Stylen / Buse à onduler pour un brushing précis / Beccuccio modellante per una messa in piega precisa / Styling nozzle for precise styling / Stylingmondstuk voor een precieze styling / Hacaдка концентратор для точной укладки
- Für Links- und Rechtshänder geeignet / Pour droitiers et gauchers / Adatto a mancini e destrimani / Suitable for left- or right-handed use / Geschikt voor zowel links- als rechtshandigen / Подходит для левшей и правшей
- Schweizer Prüfinstitut (Januar 2016). / Par rapport aux sèche-cheveux de marque les plus vendus en Suisse. Test réalisé par un institut de contrôle indépendant suisse (janvier 2016). / A confronto con gli asciugacapelli di marca più venduti in Svizzera. Test eseguito da un istituto di verifica indipendente svizzero (gennaio 2016). / Compared with branded hairdryers frequently sold in Switzerland. Test carried out by an independent Swiss testing institution (January 2016). / In vergelijking met veel verkochte haardrogermerken in Zwitserland. Test is uitgevoerd door een onafhankelijk Zwitserse testinstituut (januari 2016). По сравнению с наиболее популярными фенами в Швецарии. По дан

# **FAST DRY**

**Professional Series** 

Colour inside:

Cod. 005.37

**FAST DRY** 

Professional Series

**Technische Daten** 

Bis zu 50 % höhere Trocknungsleistung

# **FAST DRY**

Professional Series

ion technology