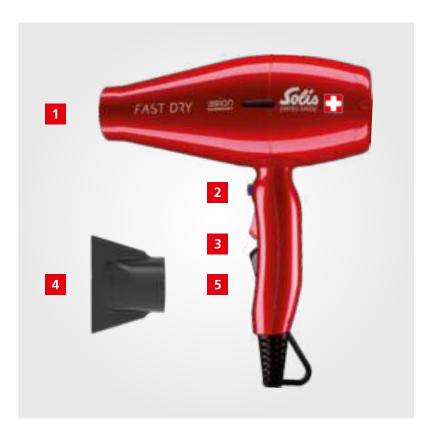

- Kaltlufttaste / Touche air froid / Tasto aria fredda / Cold shot button / Koudeluchtknop / Кнопка подачи холодного воздуха
- Mehrere Gebläse- und Heizstufen / Plusieurs vitesses de souffle et niveaux de chaleur / Diverse regolazioni di flusso d'aria/temperatura / Multiple speed and heat settings / Meerdere snelheden en warmtestanden / Несколько ступеней мощности вентилятора и нагрева
- Ondulierdüse für präzises Stylen / Buse à onduler pour un brushing précis / Beccuccio modellante per una messa in piega precisa / Styling nozzle for precise styling / Stylingmondstuk voor een precieze styling / Hacaдка концентратор для точной укладки
- Für Links- und Rechtshänder geeignet / Pour droitiers et gauchers / Adatto a mancini e destrimani / Suitable for left- or right-handed use / Geschikt voor zowel links- als rechtshandigen / Подходит для левшей и правшей
- Schweizer Prüfinstitut (Januar 2016). / Par rapport aux sèche-cheveux de marque les plus vendus en Suisse. Test réalisé par un institut de contrôle indépendant suisse (janvier 2016). / A confronto con gli asciugacapelli di marca più venduti in Svizzera. Test eseguito da un istituto di verifica indipendente svizzero (gennaio 2016). / Compared with branded hairdryers frequently sold in Switzerland. Test carried out by an independent Swiss testing institution (January 2016). / In vergelijking met veel verkochte haardrogermerken in Zwitserland. Test is uitgevoerd door een onafhankelijk Zwitserse testinstituut (januari 2016). По сравнению с наиболее популярными фенами в Швецарии. По дан

Caractéristiques techniques

Buse à onduler

Specifiche tecniche

Impugnatura ergonomica

Pressione dell'aria 29 mbar

Filtro per capelli amovibile

Fino al 50 % in più di potenza di asciugatura\*

Diverse regolazioni di flusso d'aria/temperatura

### Технические характеристики

Styling mondstuk

Эргономичная ручка Несколько ступеней мощности вентилятора и нагрева Съемный фильтр для волос