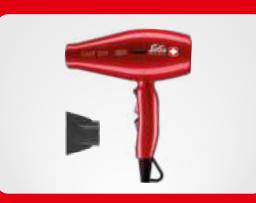

Professioneller Haartrockner mit Ionen-Technologie und hervorragender Wirkung. / Sèche-cheveux professionnel avec technologie ionique, d'une efficacité remarquable. / Asciugacapelli professionale con tecnologia a ioni per un effetto eccezionale. / Professional hairdryer with ion technology for excellent results. / Professionele haardroger met ionen voor uitstekende resultaten. / Профессиональный фен с ионизацией для превосходных результатов.

- Kaltlufttaste / Touche air froid / Tasto aria fredda / Cold shot button / Koudeluchtknop / Кнопка подачи холодного воздуха
- Mehrere Gebläse- und Heizstufen / Plusieurs vitesses de souffle et niveaux de chaleur / Diverse regolazioni di flusso d'aria/temperatura / Multiple speed and heat settings / Meerdere snelheden en warmtestanden / Несколько ступеней мощности вентилятора и нагрева
- Ondulierdüse für präzises Stylen / Buse à onduler pour un brushing précis / Beccuccio modellante per una messa in piega precisa / Styling nozzle for precise styling / Stylingmondstuk voor een precieze styling / Hacaдка концентратор для точной укладки
- Für Links- und Rechtshänder geeignet / Pour droitiers et gauchers / Adatto a mancini e destrimani / Suitable for left- or right-handed use / Geschikt voor zowel links- als rechtshandigen / Подходит для левшей и правшей
- Schweizer Prüfinstitut (Januar 2016). / Par rapport aux sèche-cheveux de marque les plus vendus en Suisse. Test réalisé par un institut de contrôle indépendant suisse (janvier 2016). / A confronto con gli asciugacapelli di marca più venduti in Svizzera. Test eseguito da un istituto di verifica indipendente svizzero (gennaio 2016). / Compared with branded hairdryers frequently sold in Switzerland. Test carried out by an independent Swiss testing institution (January 2016). / In vergelijking met veel verkochte haardrogermerken in Zwitserland. Test is uitgevoerd door een onafhankelijk Zwitserse testinstituut (januari 2016). По сравнению с наиболее популярными фенами в Швецарии. По дан

# **FAST DRY**

**Professional Series** 

Colour inside:

Cod. 005.37

**FAST DRY** 

Professional Series

**Technische Daten** 

Bis zu 50 % höhere Trocknungsleistung