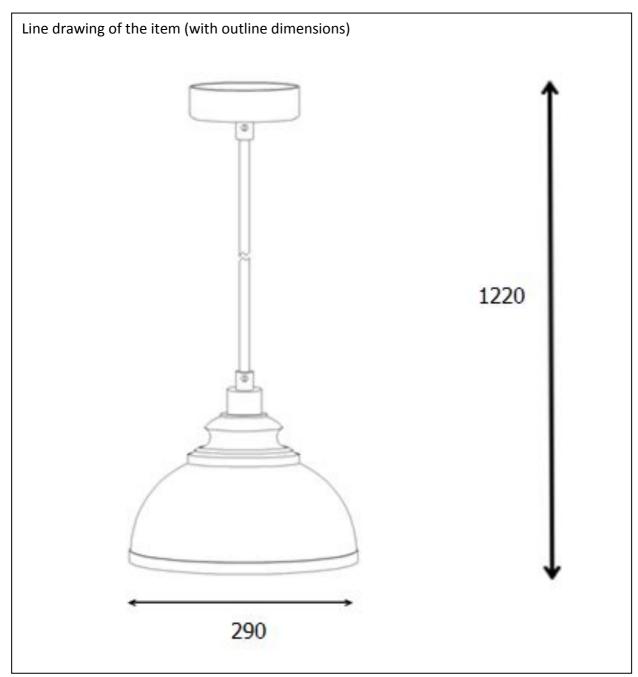

## Technical details

| materials used:                           |             | Metal              |
|-------------------------------------------|-------------|--------------------|
| color:                                    |             | Matt warm grey 11U |
| dimmable and how is the fixture dimmable: |             |                    |
| size:                                     | Height:     | 122cm              |
|                                           | Length:     |                    |
|                                           | Width:      | 29cm               |
|                                           | Net Weight: | 0.60KG             |
| power requirements:                       |             | 220V-240V~50Hz     |
| bulb type and maximum Wattage:            |             | E14 Max.40W        |
| number of bulbs:                          |             | 1XE14              |
| IP degree:                                |             | IP20               |