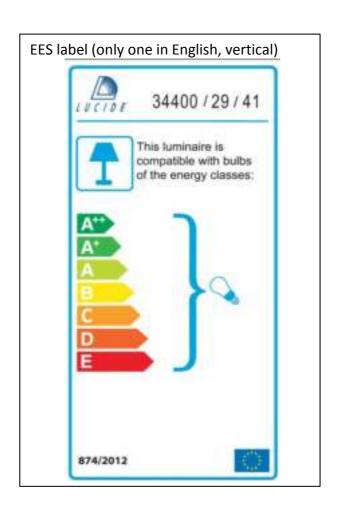

|             | Matt warm grey 11U |
| dimmable and how is the fixture dimmable: |             |                    |
| size:                                     | Height:     | 122cm              |
|                                           | Length:     |                    |
|                                           | Width:      | 29cm               |
|                                           | Net Weight: | 0.60KG             |
| power requirements:                       |             | 220V-240V~50Hz     |
| bulb type and maximum Wattage:            |             | E14 Max.40W        |
| number of bulbs:                          |             | 1XE14              |
| IP degree:                                |             | IP20               |



Lucide NV
Bisschoppenhoflaan 145
2100 Deurne
Belgium
info@lucide.be

tel: +32 (0)3 366 22 04

www.lucide.be