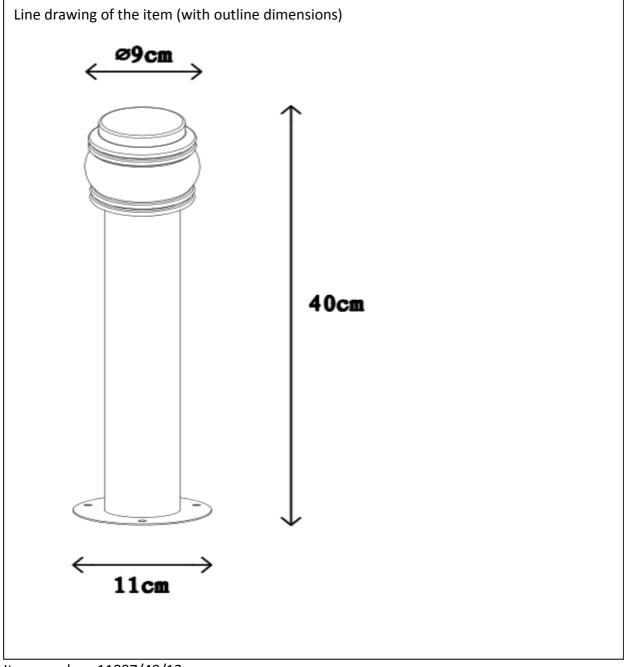

## Technical details

| Stainless steel                           |                |
|-------------------------------------------|----------------|
| materials used:                           |                |
|                                           | Stainless      |
| color:                                    | steel          |
| dimmable and how is the fixture dimmable: |                |
| size: Height:                             | 11cm           |
| Length:                                   | 40 cm          |
| Width:                                    | 9 cm           |
| Net Weight:                               | 0.5 kg         |
|                                           | 220-240V ~50HZ |
| power requirements:                       |                |
| bulk ture and maximum Wattage.            | E14 Max 40W    |
| bulb type and maximum Wattage:            |                |
| number of bulbs:                          | 1XE14          |
| IP degree:                                | IP44           |