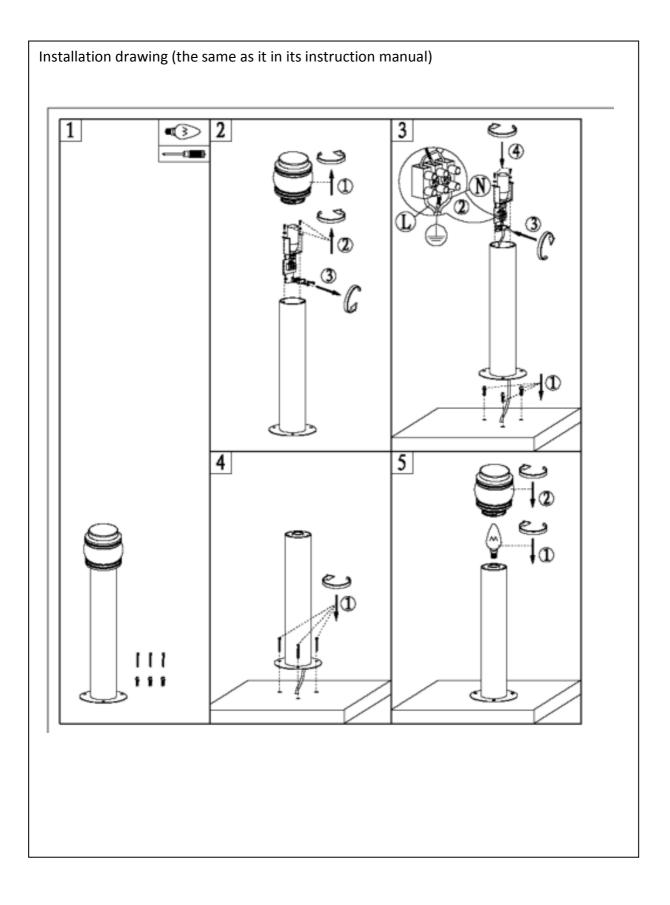

Item number: 11807/40/12



## Technical details

| Stainless steel                           |                |
|-------------------------------------------|----------------|
| materials used:                           |                |
|                                           | Stainless      |
| color:                                    | steel          |
| dimmable and how is the fixture dimmable: |                |
| size: Height:                             | 11cm           |
| Length:                                   | 40 cm          |
| Width:                                    | 9 cm           |
| Net Weight:                               | 0.5 kg         |
|                                           | 220-240V ~50HZ |
| power requirements:                       |                |
| bulk ture and maxi